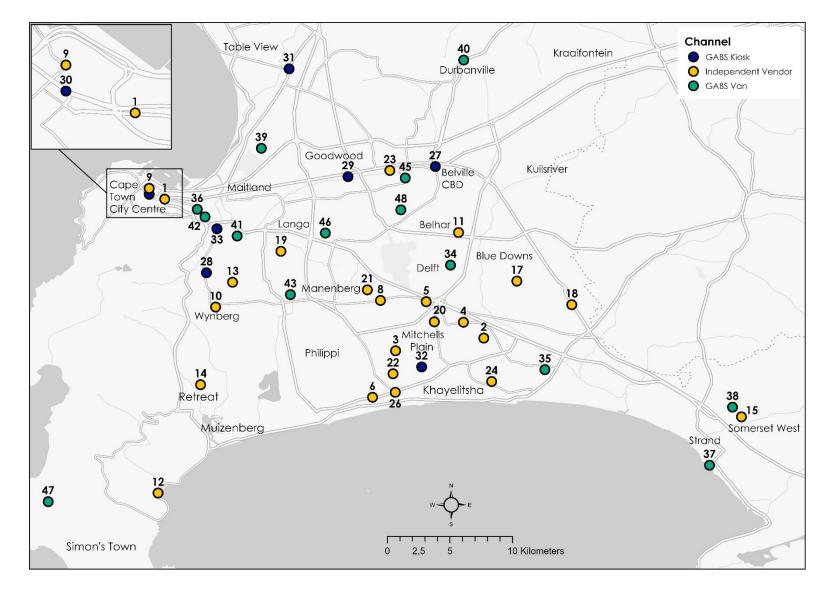

## Where can I get my Gold Card and FREE travel voucher?

See the below

table for full

address details of

a Golden Arrow

kiosk, van or

independent

vendor near you.

| Independent Vendors |                                 |                          |                                                                                  |  |  |
|---------------------|---------------------------------|--------------------------|----------------------------------------------------------------------------------|--|--|
| No.                 | Name                            | Location                 | Address                                                                          |  |  |
| 1                   | Bingo Take Aways                | Woodstock                | 75 Sir Lowry Rd, Woodstock, Cape Town, 8001                                      |  |  |
| 2                   | BP Khayelitsha                  | Khayelitsha              | Cnr Sulani Dr and Bonga Dr, Khayelitsha, Cape Town, 7784                         |  |  |
| 3                   | BP Mitchells Plain              | Mitchells Plain          | Cnr of Lavender Rd and Eisleben Rd, Mitchells Plain, 7780                        |  |  |
| 4                   | Caltex Luyanda Service Station  | Khayelitsha              | Cnr Japhta K Masemola Rd and Solomon Tshuku Ave,<br>Ikwezi Park, Cape Town, 7784 |  |  |
| 5                   | Caltex Phambili Service Station | Philippi                 | 1 Hammer Rd, Philippi, Cape Town, 7750                                           |  |  |
| 6                   | Caltex Seaview Service Station  | Strandfontein (Bay View) | Cnr Spine Rd and Capri Way, San Remo, Cape Town, 7798                            |  |  |
| 7                   | Caltex Solly's Service Station  | Atlantis                 | 23 Wesfleur Cir, Avondale, Cape Town, 7349                                       |  |  |
| 8                   | Caltex Top Spot Service Station | Phillipi                 | Cnr New Eisleben Rd and Govan Mbeki Rd, Philippi, Cape<br>Town, 7750             |  |  |
| 9                   | Dis-Chem Pharmacy Culemborg     | Cape Town City Centre    | St Georges Mall, The Heriat, Cape Town, 8000                                     |  |  |
| 10                  | Eastern Delights Take-Aways     | Wynberg                  | 2 Brisbane Rd, Wynberg, Cape Town, 7800                                          |  |  |
| 11                  | Engen Belstar Service Station   | Belhar                   | Belhar Dr, Belhar, Cape Town, 7493                                               |  |  |
| 12                  | Engen Clarks Garage             | Fish Hoek                | 69 Main Rd, Fish Hoek, Cape Town, 7975                                           |  |  |
| 13                  | Engen Regal Convenience Centre  | Claremont                | Cnr Garfield Rd and Chichester Rd, Claremont, Cape Town, 7708                    |  |  |
| 14                  | Engen Saw Mill Service Station  | Retreat                  | Joe Marks Blvd, Retreat, Cape Town, 7800                                         |  |  |

| Independent Vendors |                                 |                            |                                                                      |  |  |
|---------------------|---------------------------------|----------------------------|----------------------------------------------------------------------|--|--|
| No.                 | Name                            | Location                   | Address                                                              |  |  |
| 15                  | Mojo Cosmetics                  | Somerset West              | Shop 3, Victoria Building, Church Way, Somerset West, 7130           |  |  |
| 16                  | OK Foods Atlantis               | Atlantis                   | 287 Grosvenor Ave, Saxonsea, Cape Town, 7349                         |  |  |
| 17                  | Sasol Hindle Road               | Shoprite Blue Downs        | Cnr Hindle Rd and Eerste Rivier Way, Eerste River, 7100              |  |  |
| 18                  | Shell Eerste Rivier             | Eerste Rivier              | 1 Plein St, Main Rd, Cape Town, 7100                                 |  |  |
| 19                  | Shell Hassans Frank Summers     | Athlone                    | 73 Klipfontein Rd, Silvertown, Cape Town, 7764                       |  |  |
| 20                  | Shell Mandalay                  | Mandalay (Mitchells Plain) | Cnr Auber Ave and Brahms Cir, Mandalay, Cape Town,<br>7785           |  |  |
| 21                  | Shell Nyanga                    | Nyanga                     | Cnr Emms Dr and Terminus Rd, Nyanga, Cape Town, 7755                 |  |  |
| 22                  | Shell Service Station Westridge | Mitchells Plain            | Cnr Wespoort Dr and Park Ave, Mitchells Plain, Cape Town, 7798       |  |  |
| 23                  | Shell Suiderhof Motors          | Parow Centre               | De La Rey St and Voortrekker Rd, Parow East, Cape Town,<br>7560      |  |  |
| 24                  | Spar Hilltop                    | Khayelitsha (Harare)       | 50 Ncumo Rd, Harare, Cape Town, 7449                                 |  |  |
| 25                  | Spar Malmesbury                 | Malmesbury (Wesbank)       | 13 Felicia St, Malmesbury, 7299                                      |  |  |
| 26                  | TotalEnergies Mitchells Plain   | Mitchells Plain            | Cnr Spine Rd and Weltevreden Dr, Mitchells Plain, Cape<br>Town, 7785 |  |  |

| GA  | GABS Kiosk                               |                                                    |                                                                         |  |  |  |
|-----|------------------------------------------|----------------------------------------------------|-------------------------------------------------------------------------|--|--|--|
| No. | Name                                     | Location                                           | Address                                                                 |  |  |  |
| 27  | Bellville Bus Terminus                   | Bellville Public Transport<br>Interchange          | 16 Charl Malan St, Bellville, Cape Town, 7530                           |  |  |  |
| 28  | Claremont Bus Terminus                   | Claremont Public Transport<br>Interchange          | Cnr of Claremont Blvd and Newry Street, Claremont, Cape<br>Town, 7735   |  |  |  |
| 29  | Elsies Rivier Bus Terminus               | Elsies Rivier Public Transport<br>Interchange      | Cnr Halt Rd and Consani Rd, Elsies River Industrial, Cape<br>Town, 7480 |  |  |  |
| 30  | Golden Acre Bus Terminus                 | Cape Town City Centre                              | Cnr Plein St and Darling St, Cape Town, 8001                            |  |  |  |
| 31  | Killarney Bus Terminus                   | Killarney Public Transport<br>Facility / Taxi Rank | Cnr Potsdam Rd and Blaauwberg Rd, Milnerton Rural, Cape<br>Town, 7441   |  |  |  |
| 32  | Mitchells Plain Town Centre Bus Terminus | Mitchells Plain Public<br>Transport Interchange    | Cnr First Ave and 3rd Ave, Mitchells Plain, Cape Town, 7785             |  |  |  |
| 33  | Mowbray Bus Terminus                     | Mowbray Public Transport<br>Interchange            | St Peters Rd, Mowbray, Cape Town, 7700                                  |  |  |  |

| GA  | GABS Van                                         |               |                                                                 |  |  |
|-----|--------------------------------------------------|---------------|-----------------------------------------------------------------|--|--|
| No. | Name                                             | Location      | Address                                                         |  |  |
| 34  | SAPS Delft Police Station                        | Delft         | Cnr Voorburg & Delft Main Road, Delft, Cape Town, 7100          |  |  |
| 35  | Makhaza Bus Terminus                             | Makhaza       | Cnr Ceceka & Hlela Street, Makhaza                              |  |  |
| 36  | Salt River                                       | Salt River    | Cnr Victoria & Durham Road, Salt River, 7925                    |  |  |
| 37  | The Jetty, Strand (MONDAYS ONLY)                 | Strand        | The Jetty, Beach Road, Strand                                   |  |  |
| 38  | SAPS Somerset West Police Station (MONDAYS ONLY) | Somerset West | Cnr Main & Pastorie Road, Somerset West, 7129                   |  |  |
| 39  | Century City Bus Terminus                        | Century City  | Ratanga Road, Century City, Cape Town, 7441                     |  |  |
| 40  | Durbanville Bus Terminus                         | Durbanville   | 4 Plein Street, Durbanville, Cape Town, 7550                    |  |  |
| 41  | Red Cross Hospital                               | Rondebosch    | Klipfontein Road, Rondebosch, Cape Town, 7700                   |  |  |
| 42  | Groote Schuur Hospital                           | Observatory   | Main Road, Observatory, Cape Town, 7953                         |  |  |
| 43  | Hanover Park Bus Terminus                        | Hanover Park  | Bus Terminus Main Road, Hanover Park                            |  |  |
| 44  | OK Minimart, Mamre                               | Mamre         | Cnr Main Road & Lord Somerset Street, Mamre, Cape Town, 7347    |  |  |
| 45  | Tygerberg Hospital                               | Bellville     | Francie Van Zijl Drive, Bellville, Cape Town, 7505              |  |  |
| 46  | Bonteheuwel Bus Terminus                         | Bonteheuwel   | Bus Terminus, Bluegum Street, Bonteheuwel                       |  |  |
| 47  | Ocean View                                       | Ocean View    | Cnr Milky Way and Flamingo Road, Ocean View, Cape Town, 7975    |  |  |
| 48  | Pep Stores Head Offices                          | Parow         | Cnr Radnor & Tekstiel Street, Parow Industrial, Cape town, 7493 |  |  |