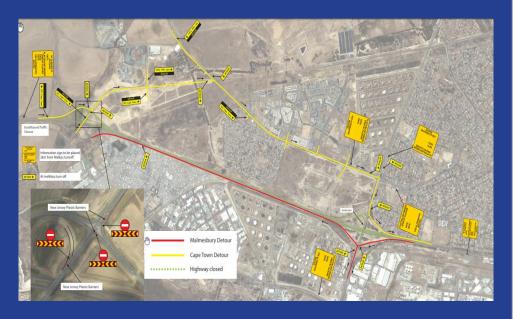

The flow of traffic around the mentioned construction works will be safely accommodated and diverted as depicted in the picture below.

The public is requested to be patient and exercise caution. Use of alternative routes where possible is advised to avoid delays and inconvenience.