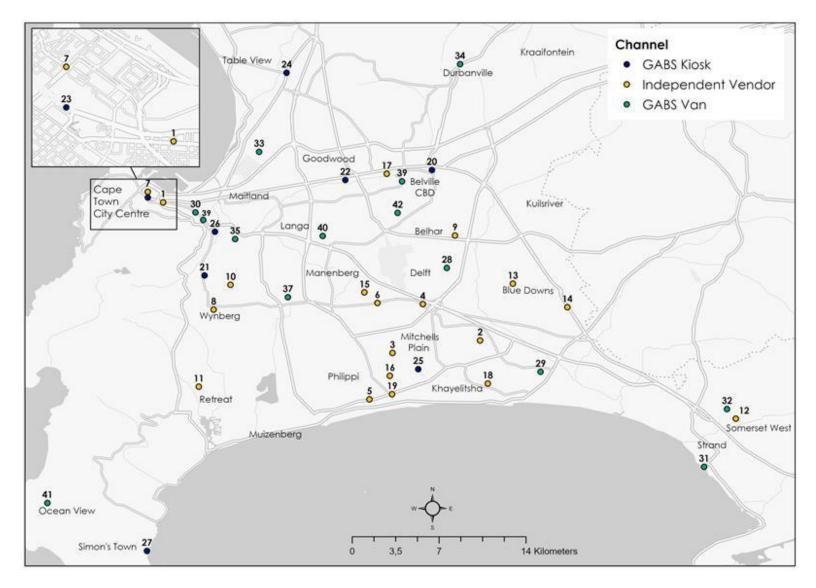

## Where can I get my Gold Card and FREE travel voucher?

See the below table for full address details of a Golden Arrow kiosk, van or independent vendor near you.

| Independent Vendors |                                 |                          |                                                                      |  |  |  |
|---------------------|---------------------------------|--------------------------|----------------------------------------------------------------------|--|--|--|
| No.                 | Name                            | Location                 | Address                                                              |  |  |  |
| 1                   | Bingo Take Aways                | Woodstock                | 75 Sir Lowry Rd, Woodstock, Cape Town, 8001                          |  |  |  |
| 2                   | BP Khayelitsha                  | Khayelitsha              | Cnr Sulani Dr and Bonga Dr, Khayelitsha, Cape Town, 7784             |  |  |  |
| 3                   | BP Mitchells Plain              | Mitchells Plain          | Cnr of Lavender Rd and Eisleben Rd, Mitchells Plain, 7780            |  |  |  |
| 4                   | Caltex Phambili Service Station | Philippi                 | 1 Hammer Rd, Philippi, Cape Town, 7750                               |  |  |  |
| 5                   | Caltex Seaview Service Station  | Strandfontein (Bay View) | Cnr Spine Rd and Capri Way, San Remo, Cape Town, 7798                |  |  |  |
| 6                   | Caltex Top Spot Service Station | Phillipi                 | Cnr New Eisleben Rd and Govan Mbeki Rd, Philippi, Cape<br>Town, 7750 |  |  |  |
| 7                   | Dis-Chem Pharmacy Culemborg     | Cape Town City Centre    | St Georges Mall, The Heriat, Cape Town, 8000                         |  |  |  |
| 8                   | Engen Belstar Service Station   | Belhar                   | Belhar Dr, Belhar, Cape Town, 7493                                   |  |  |  |
| 9                   | Engen Regal Convenience Centre  | Claremont                | Cnr Garfield Rd and Chichester Rd, Claremont, Cape Town, 7708        |  |  |  |
| 10                  | Engen Saw Mill Service Station  | Retreat                  | Joe Marks Blvd, Retreat, Cape Town, 7800                             |  |  |  |
| 11                  | Mojo Cosmetics                  | Somerset West            | Shop 3, Victoria Building, Church Way, Somerset West, 7130           |  |  |  |
| 12                  | Sasol Hindle Road               | Shoprite Blue Downs      | Cnr Hindle Rd and Eerste Rivier Way, Eerste River, 7100              |  |  |  |
| 13                  | Shell Eerste Rivier             | Eerste Rivier            | 1 Plein St, Main Rd, Cape Town, 7100                                 |  |  |  |
| 14                  | Shell Nyanga                    | Nyanga                   | Cnr Emms Dr and Terminus Rd, Nyanga, Cape Town, 7755                 |  |  |  |
| 15                  | Shell Service Station Westridge | Mitchells Plain          | Cnr Wespoort Dr and Park Ave, Mitchells Plain, Cape Town, 7798       |  |  |  |

| Independent Vendors |                               |                      |                                                                      |  |  |  |
|---------------------|-------------------------------|----------------------|----------------------------------------------------------------------|--|--|--|
| No.                 | Name                          | Location             | Address                                                              |  |  |  |
| 16                  | Shell Suiderhof Motors        | Parow Centre         | De La Rey St and Voortrekker Rd, Parow East, Cape Town,<br>7560      |  |  |  |
| 17                  | Spar Hilltop                  | Khayelitsha (Harare) | 50 Ncumo Rd, Harare, Cape Town, 7449                                 |  |  |  |
| 18                  | TotalEnergies Mitchells Plain | Mitchells Plain      | Cnr Spine Rd and Weltevreden Dr, Mitchells Plain, Cape<br>Town, 7785 |  |  |  |

| GA  | GABS Kiosk                               |                                                    |                                                                                 |  |  |  |  |
|-----|------------------------------------------|----------------------------------------------------|---------------------------------------------------------------------------------|--|--|--|--|
| No. | Name                                     | Location                                           | Address                                                                         |  |  |  |  |
| 19  | Bellville Bus Terminus                   | Bellville Public Transport<br>Interchange          | 16 Charl Malan St, Bellville, Cape Town, 7530                                   |  |  |  |  |
| 20  | Claremont Bus Terminus                   | Claremont Public Transport<br>Interchange          | Cnr of Claremont Blvd and Newry Street, Claremont, Cape<br>Town, 7735           |  |  |  |  |
| 21  | Elsies Rivier Bus Terminus               | Elsies Rivier Public Transport<br>Interchange      | Cnr Halt Rd and Consani Rd, Elsies River Industrial, Cape<br>Town, 7480         |  |  |  |  |
| 22  | Golden Acre Bus Terminus                 | Cape Town City Centre                              | Cnr Plein St and Darling St, Cape Town, 8001                                    |  |  |  |  |
| 23  | Killerney Bus Terminus                   | Killerney Public Transport<br>Facility / Taxi Rank | Cnr Potsdam Rd and Blaauwberg Rd, Milnerton Rural, Cape<br>Town, 7441           |  |  |  |  |
| 24  | Mitchells Plain Town Centre Bus Terminus | Mitchells Plain Public<br>Transport Interchange    | Cnr First Ave and 3rd Ave, Mitchells Plain, Cape Town, 7785                     |  |  |  |  |
| 25  | Mowbray Bus Terminus                     | Mowbray Public Transport<br>Interchange            | St Peters Rd, Mowbray, Cape Town, 7700                                          |  |  |  |  |
| 26  | GABS Depot                               | Simon's Town                                       | Corner Main and Redhill Roads, Blue Waters Cl, Simon's<br>Town, Cape Town, 7975 |  |  |  |  |

| GA  | GABS Van                                         |               |                                                                 |  |  |
|-----|--------------------------------------------------|---------------|-----------------------------------------------------------------|--|--|
| No. | Name                                             | Location      | Address                                                         |  |  |
| 27  | SAPS Delft Police Station                        | Delft         | Cnr Voorburg & Delft Main Road, Delft, Cape Town, 7100          |  |  |
| 28  | Makhaza Bus Terminus                             | Makhaza       | Cnr Ceceka & Hlela Street, Makhaza                              |  |  |
| 29  | Salt River                                       | Salt River    | Cnr Victoria & Durham Road, Salt River, 7925                    |  |  |
| 30  | The Jetty, Strand (MONDAYS ONLY)                 | Strand        | The Jetty, Beach Road, Strand                                   |  |  |
| 31  | SAPS Somerset West Police Station (MONDAYS ONLY) | Somerset West | Cnr Main & Pastorie Road, Somerset West, 7129                   |  |  |
| 32  | Century City Bus Terminus                        | Century City  | Ratanga Road, Century City, Cape Town, 7441                     |  |  |
| 33  | Durbanville Bus Terminus                         | Durbanville   | 4 Plein Street, Durbanville, Cape Town, 7550                    |  |  |
| 34  | Red Cross Hospital                               | Rondebosch    | Klipfontein Road, Rondebosch, Cape Town, 7700                   |  |  |
| 35  | Groote Schuur Hospital                           | Observatory   | Main Road, Observatory, Cape Town, 7953                         |  |  |
| 36  | Hanover Park Bus Terminus                        | Hanover Park  | Bus Terminus Main Road, Hanover Park                            |  |  |
| 37  | OK Minimart, Mamre                               | Mamre         | Cnr Main Road & Lord Somerset Street, Mamre, Cape Town, 7347    |  |  |
| 38  | Tygerberg Hospital                               | Bellville     | Francie Van Zijl Drive, Bellville, Cape Town, 7505              |  |  |
| 39  | Bonteheuwel Bus Terminus                         | Bonteheuwel   | Bus Terminus, Bluegum Street, Bonteheuwel                       |  |  |
| 40  | Ocean View                                       | Ocean View    | Cnr Milky Way and Flamingo Road, Ocean View, Cape Town, 7975    |  |  |
| 41  | Pep Stores Head Offices                          | Parow         | Cnr Radnor & Tekstiel Street, Parow Industrial, Cape town, 7493 |  |  |