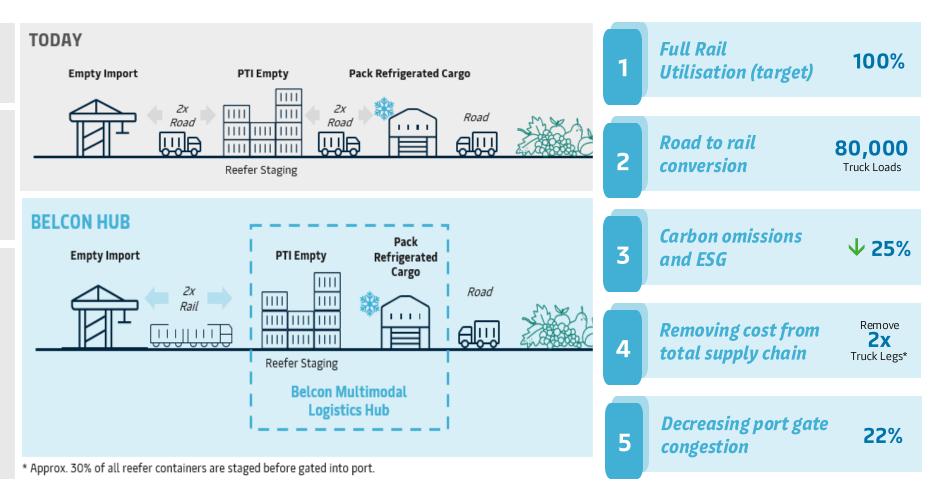

### Belcon Inland Terminal - a Multicarrier Logistics hub

#### Belcon Logistics Hub A joint opportunity to elevate the Western Cape and deliver to Industry

Job creation & Community upliftment

Reduced transportation costs to the agricultural sector (5 road moves vs 2 rail + 1 truck move) making South Africa exports move competitive on the global markets

70,000 + road to rail conversions annually

- Reduction in Western Cape's
  carbon omissions
- Increased port fluidity (20% reduction in gate moves)
- Reduced impact on major inner city road deterioration and congestion