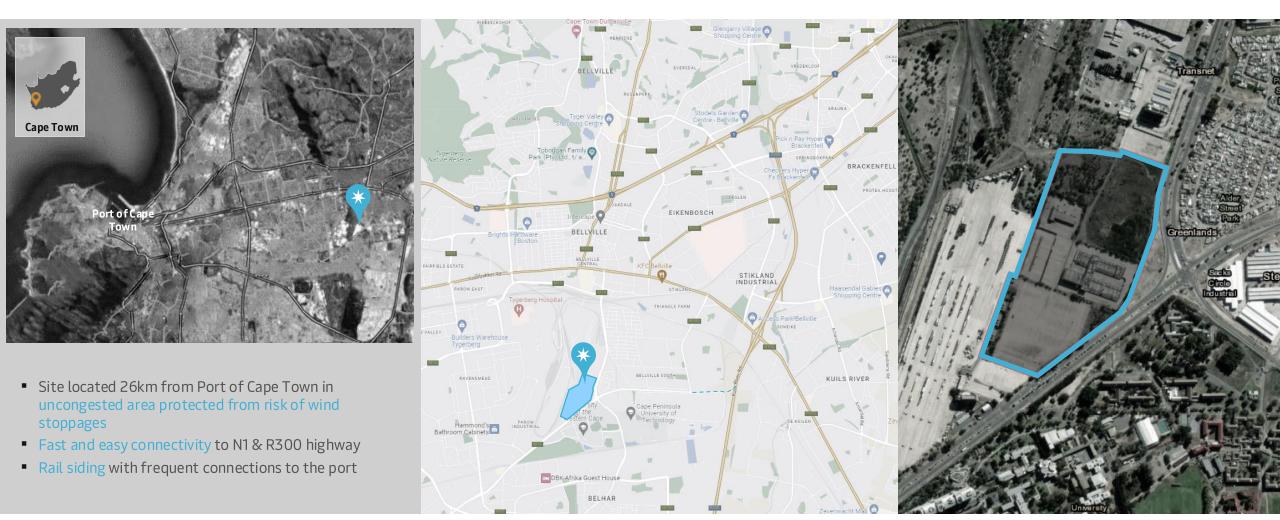

ape Town Stakeholder Dialogue

Progress on Belcon Inland Terminal and perspectives on digital logistics planning

### Belcon Inland Terminal - a Multicarrier Logistics hub





### Vision & Strategy

Where a shared vision and strategy intertwines, we have the opportunity to do something great

City of Hope for all – a prosperous, inclusive and healthy city where people can see their hopes of a better future for themselves, their children and community become a reality



## Improving life for all by integrating the world

...transform the flow of the foods, goods, data and materials that sustain people, businesses and economies the world over... for a truly integrated world where value is created for everyone



## Belcon Logistics Hub Location

Transnet Park, Robert Sobukwe Road, Belhar





#### Belcon Logistics Hub A joint opportunity to elevate the Western Cape and deliver to Industry

Job creation & Community upliftment

Reduced transportation costs to the agricultural sector (5 road moves vs 2 rail + 1 truck move) making South Africa exports move competitive on the global markets

70,000 + road to rail conversions annually

- Reduction in Western Cape's
  carbon omissions
- Increased port fluidity (20% reduction in gate moves)
- Reduced impact on major inner city road deterioration and congestion







#### Belcon Logistics Hub

Bellville, Cape Town, South Africa

## Cold Store & Container Depot

April 2024

#### Belcon Logistics Hub Current Progress













## Environment: Reducing omissions – providing a future for all

Carbon Neutral by 2040: Setting a course