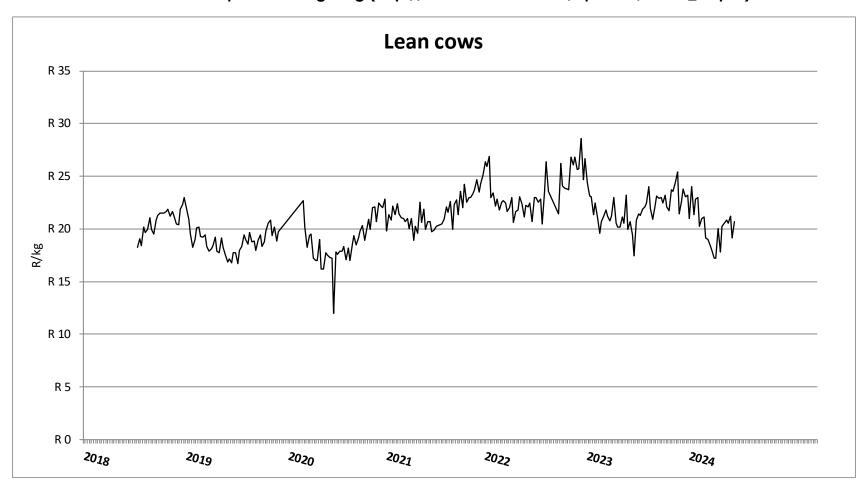

# Weekly report on price trends and performances of beef cattle in South Africa

Week 23: 03 – 08 June 2024

10 June 2024