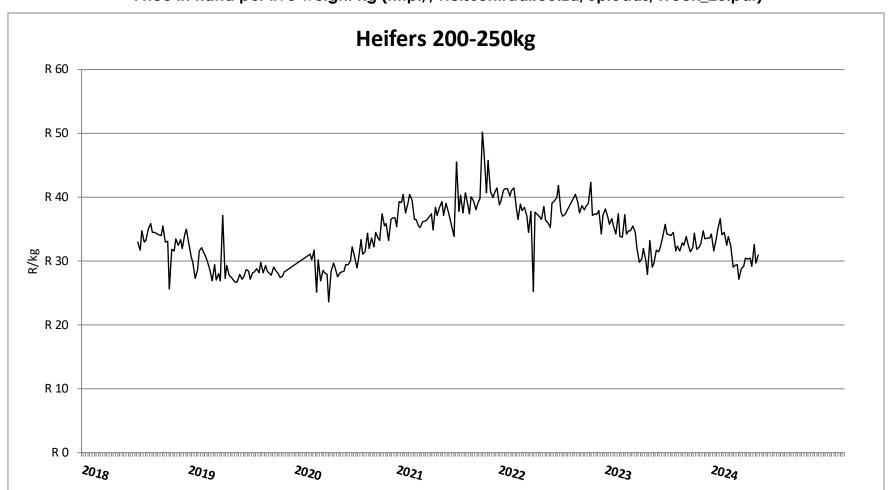

# Weekly report on price trends and performances of beef cattle in South Africa

Week 23: 03 – 08 June 2024

10 June 2024