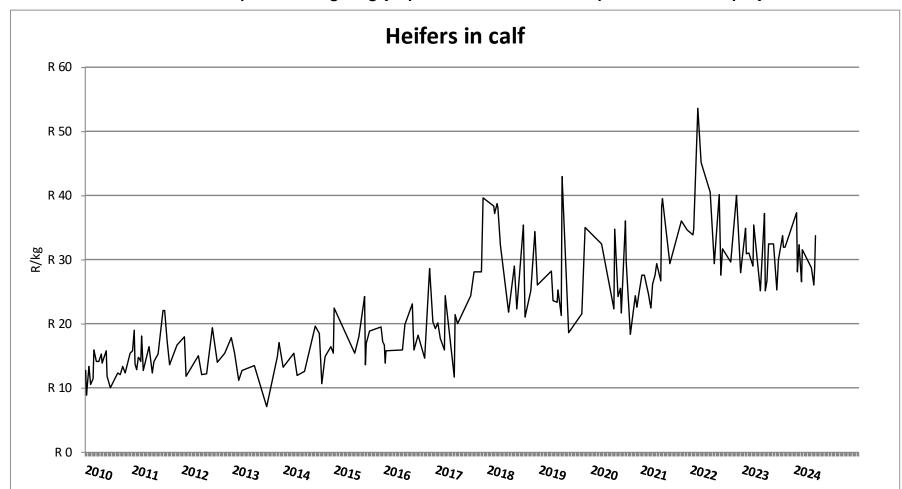

# Weekly report on price trends and performances of beef cattle in South Africa

Week 23: 03 – 08 June 2024

10 June 2024