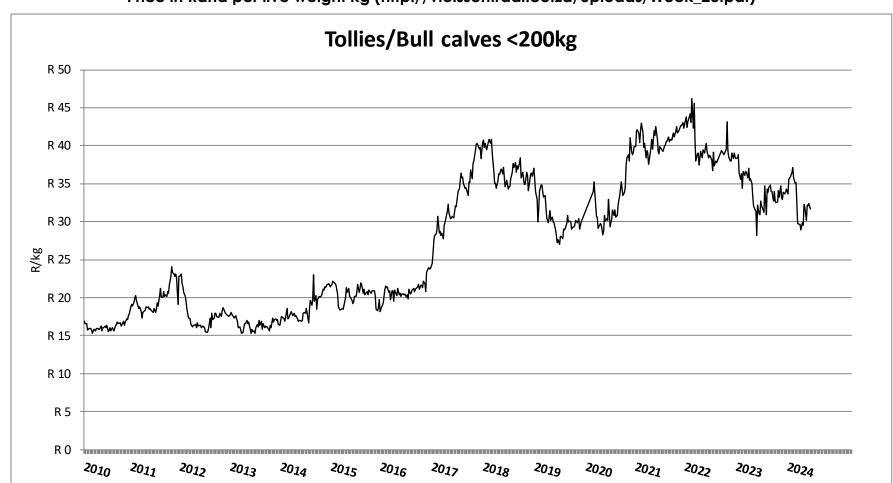

# Weekly report on price trends and performances of beef cattle in South Africa

Week 23: 03 – 08 June 2024

10 June 2024