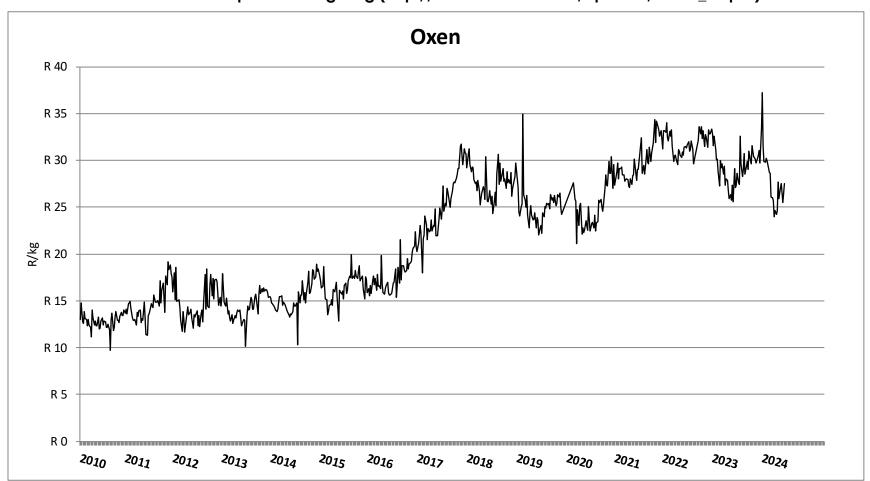

# Weekly report on price trends and performances of beef cattle in South Africa

Week 23: 03 – 08 June 2024

10 June 2024