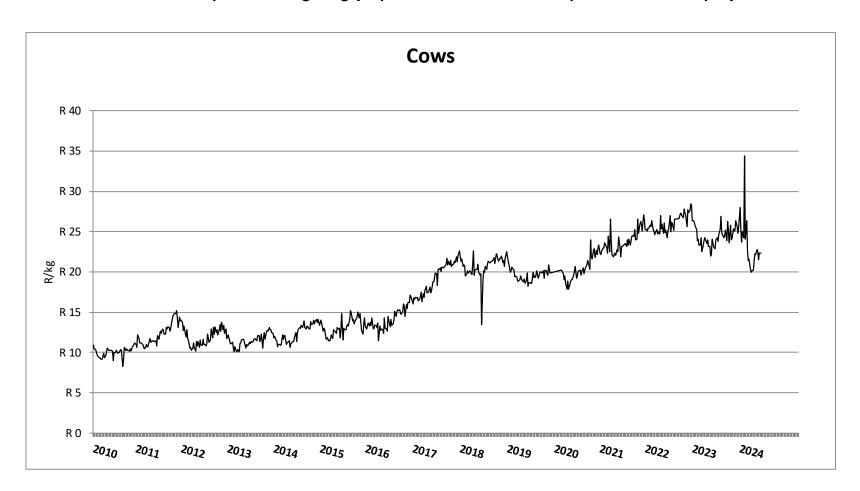

# Weekly report on price trends and performances of beef cattle in South Africa

Week 23: 03 – 08 June 2024

10 June 2024