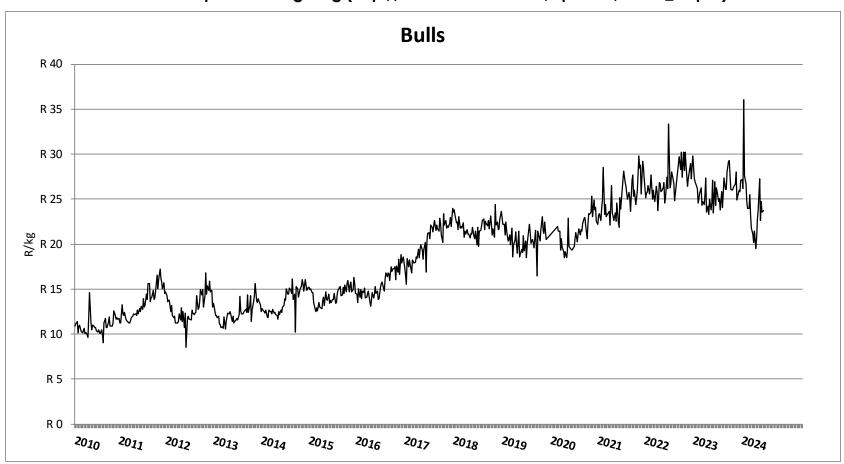

# Weekly report on price trends and performances of beef cattle in South Africa

Week 23: 03 – 08 June 2024

10 June 2024