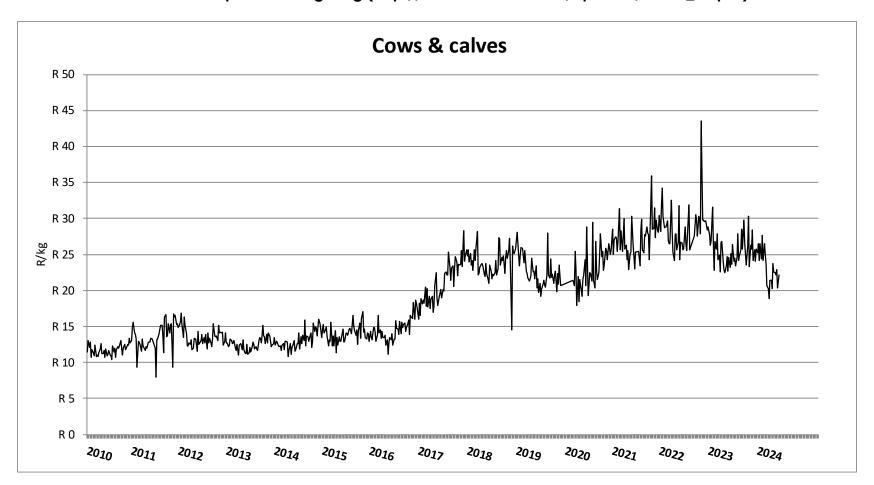

Department of Agriculture

# Weekly report on price trends and performances of beef cattle in South Africa

Week 23: 03 – 08 June 2024

10 June 2024

#### **INDEMNITY**

The Western Cape Department of Agriculture prepared this data/information as accurately as possible. However, as this document contains data from various sources, its correctness cannot be guaranteed. Any person using this information will be doing so at own risk and the said organisation or any other party will under no circumstances be responsible for any loss suffered by any person/organisation using the information contained in this document.



























































## Thank you