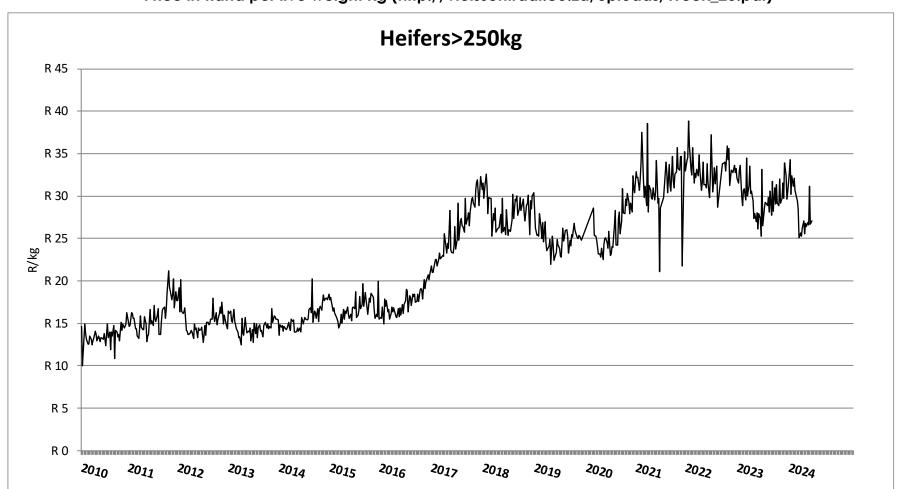

# Weekly report on price trends and performances of beef cattle in South Africa

Week 23: 03 – 08 June 2024

10 June 2024