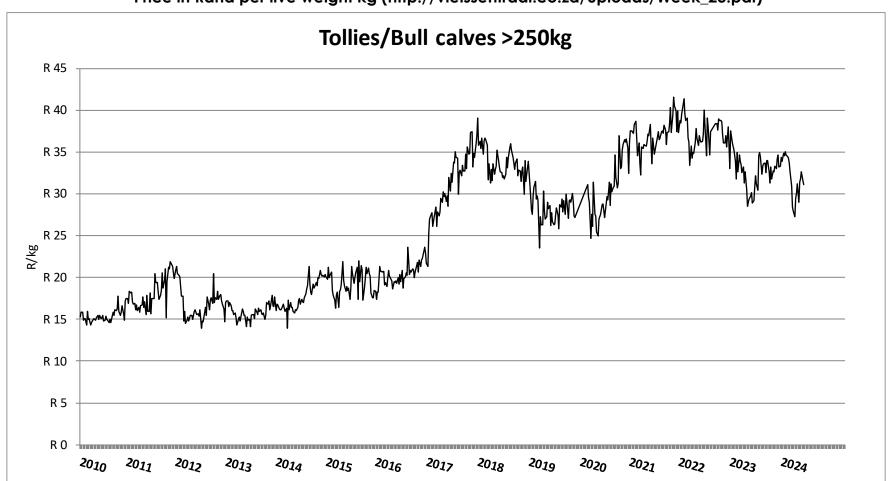

# Weekly report on price trends and performances of beef cattle in South Africa

Week 23: 03 – 08 June 2024

10 June 2024