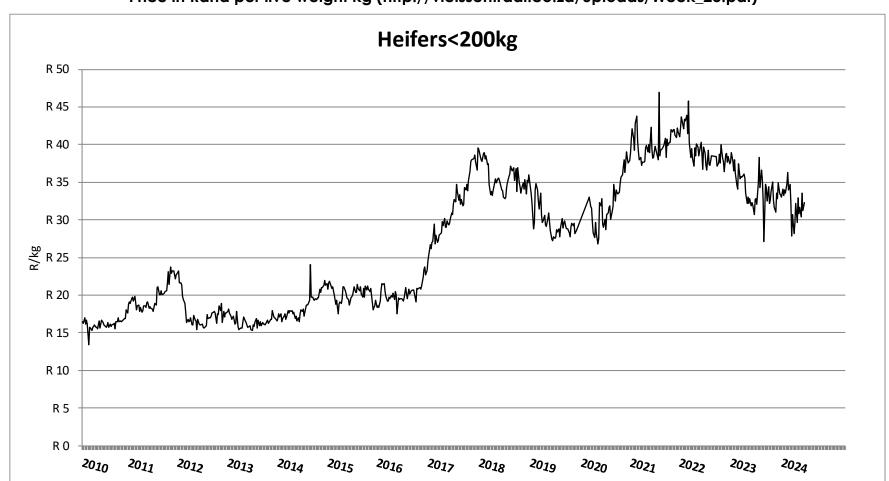

# Weekly report on price trends and performances of beef cattle in South Africa

Week 23: 03 – 08 June 2024

10 June 2024