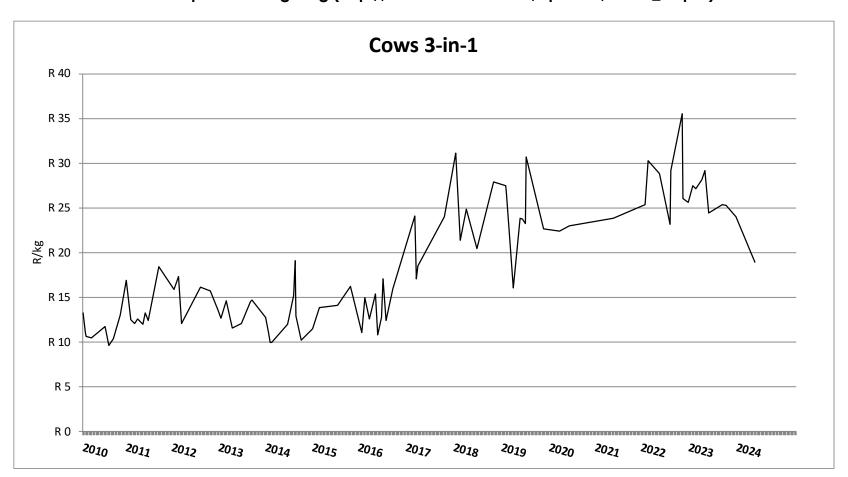

Department of Agriculture

# Weekly report on price trends and performances of beef cattle in South Africa

Week 23: 03 – 08 June 2024

10 June 2024

#### **INDEMNITY**

The Western Cape Department of Agriculture prepared this data/information as accurately as possible. However, as this document contains data from various sources, its correctness cannot be guaranteed. Any person using this information will be doing so at own risk and the said organisation or any other party will under no circumstances be responsible for any loss suffered by any person/organisation using the information contained in this document.



























































## Thank you