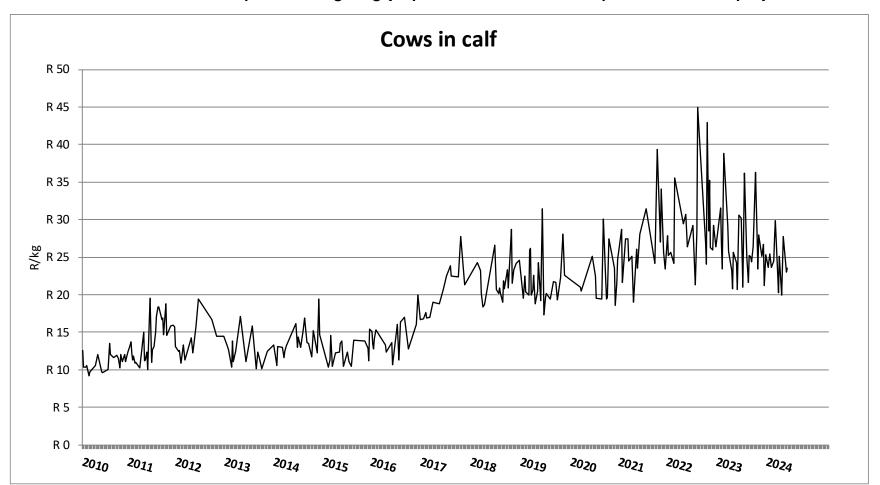

# Weekly report on price trends and performances of beef cattle in South Africa

Week 23: 03 – 08 June 2024

10 June 2024