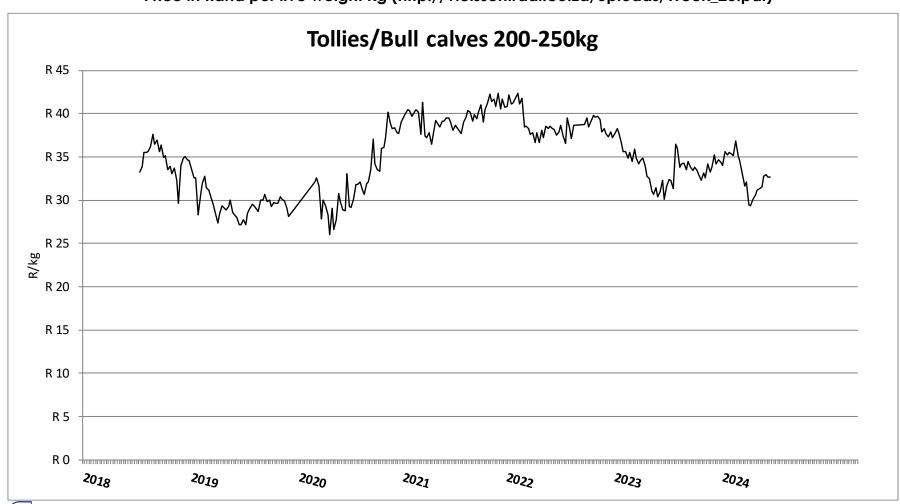

# Weekly report on price trends and performances of beef cattle in South Africa

Week 23: 03 – 08 June 2024

10 June 2024