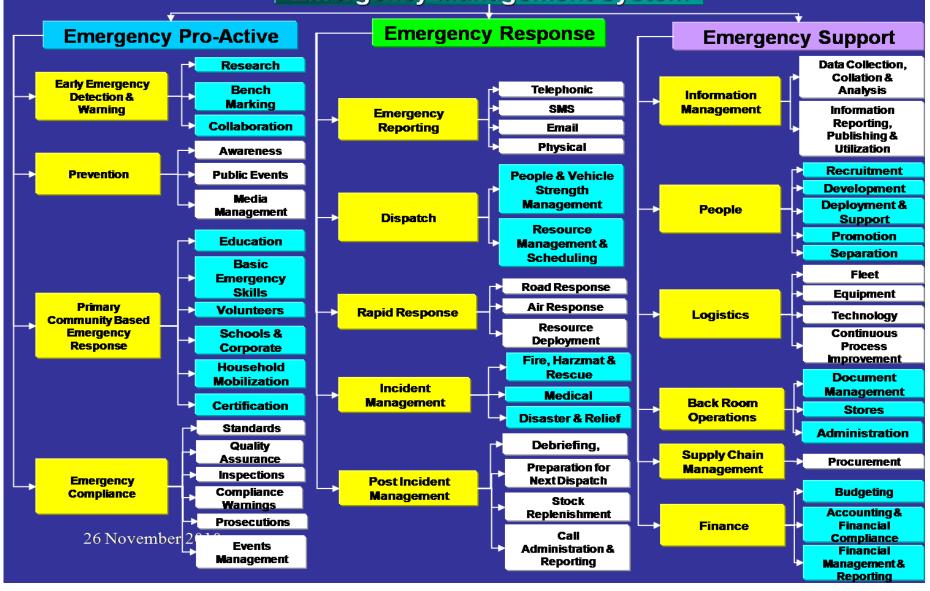

#### Post 2010 EMS: Functional Framework

**Emergency Management System** 

a world class African city