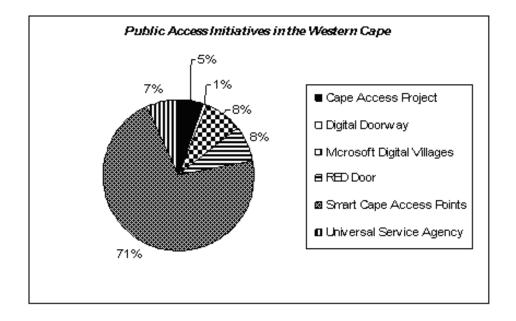

### 2.1 Overview

There are 114 public access points in the Western Cape, 82% of which are located in the Cape Town municipal area.

The majority of these (71% of all public access points) are part of the Smart Cape Access Project, a City of Cape Town initiative providing free public access to the Internet at municipal libraries.

The Cape Access Project, a provincial government initiative to provide access points in the rural areas, makes up a further 5% of all regional public access initiatives. The Microsoft Digital Villages, a corporate social responsibility programme primarily supporting townships surrounding Cape Town as well as Paarl, George and Worcester areas, makes up 8% of all facilities. A further 8% of a the public access points are housed within the Real Enterprise Development (RED Door) Programme, a provincial government business support initiative for small, medium and micro enterprises implemented in all regions of the Western Cape. The Digital Doorway programme accounted for one (that is, 1%) public access point in the Cape Town area.

The Universal Service Agency, a government programme geared to support telecommunication services and access in under-serviced areas, has deployed eight community telecentres in the Western Cape, that is, 7% of all public access points in the region.<sup>2</sup> While these are included in the directory, however, it should be noted that these Universal Service Agency access services are charged for at a reduced rates.