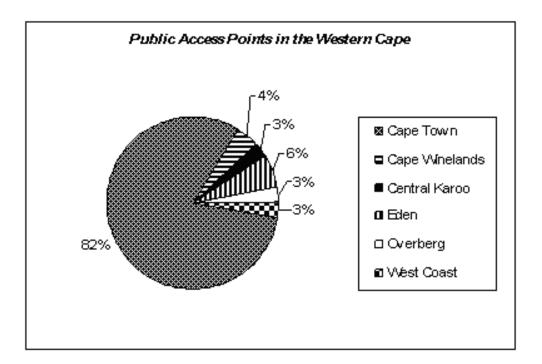

### 2.1 Overview

There are 114 public access points in the Western Cape, 82% of which are located in the Cape Town municipal area.

The majority of these (71% of all public access points) are part of the Smart Cape Access Project, a City of Cape Town initiative providing free public access to the Internet at municipal libraries.