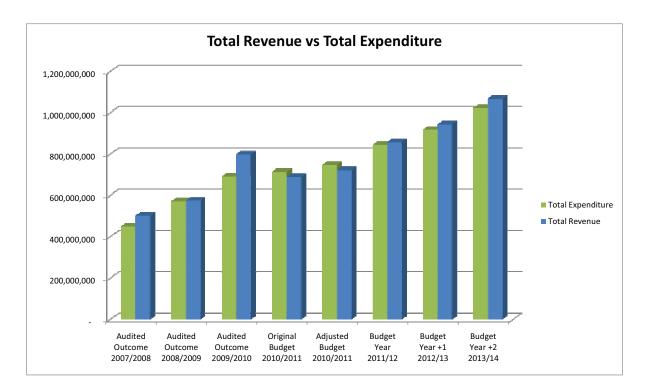

The above table illustrates the total revenue budget versus the total expenditure budget and the growth over a seven year period.

WC024 Stellenbosch - Table A1 Budget Summary

| Description                                               | 2007/8             | 2008/9             | 2009/10            | Current Year 2010/11 |                    | 11                    | 2011/12 Medium Term Revenue & Expendit<br>Framework |                           | & Expenditure             |
|-----------------------------------------------------------|--------------------|--------------------|--------------------|----------------------|--------------------|-----------------------|-----------------------------------------------------|---------------------------|---------------------------|
| R thousands                                               | Audited<br>Outcome | Audited<br>Outcome | Audited<br>Outcome | Original<br>Budget   | Adjusted<br>Budget | Full Year<br>Forecast | Budget Year<br>2011/12                              | Budget Year<br>+1 2012/13 | Budget Year<br>+2 2013/14 |
| Financial Performance                                     |                    |                    |                    |                      |                    |                       |                                                     |                           |                           |
| Property rates                                            | 103,104            | 119,119            | 181,326            | 161,704              | 171,610            | 171,610               | 181,549                                             | 192,305                   | 203,819                   |
| Service charges                                           | 244,611            | 301,426            | 375,070            | 403,590              | 403,590            | 403,590               | 476,510                                             | 553,959                   | 640,410                   |
| Investment revenue                                        | 22,467             | 30,243             | 19,704             | 17,539               | 17,539             | 17,539                | 18,592                                              | 19,707                    | 20,890                    |
| Transfers recognised - operational                        | 20,145             | 24,629             | 43,718             | 38,218               | 61,821             | 61,821                | 55,700                                              | 44,487                    | 47,387                    |
| Other own revenue                                         | 77,218             | 63,823             | 126,460            | 67,647               | 67,647             | 67,647                | 73,841                                              | 77,840                    | 81,952                    |
| Total Revenue (excluding capital transfers and            | 467,546            | 539,241            | 746,279            | 688,699              | 722,207            | 722,207               | 806,191                                             | 888,299                   | 994,458                   |
| contributions)                                            | 101.015            | 170.001            | 000.004            | 017.011              | 047.044            | 047.044               | 204.047                                             | 0.40.400                  | 007.004                   |
| Employee costs                                            | 161,215            | 178,694            | 200,894            | 217,214              | 217,214            | 217,214               | 231,247                                             | 248,492                   | 267,031                   |
| Remuneration of councillors                               | 4,631              | 5,668              | 5,790              | 7,195                | 7,195              | 7,195                 | 12,249                                              | 12,984                    | 13,763                    |
| Depreciation & asset impairment                           | 40,180             | 42,389             | 119,482            | 109,493              | 109,493            | 109,493               | 111,681                                             | 113,922                   | 120,758                   |
| Finance charges                                           | 3,214              | 3,218              | 2,825              | 4,203                | 4,203              | 4,203                 | 7,400                                               | 11,827                    | 12,536                    |
| Materials and bulk purchases                              | 82,587             | 106,339            | 137,873            | 161,481              | 164,481            | 164,481               | 219,189                                             | 266,763                   | 328,489                   |
| Transfers and grants                                      | 351                | 1,295              | 863                | 1,130                | 680                | 680                   | 830                                                 | 880                       | 932                       |
| Other expenditure                                         | 155,454            | 233,754            | 223,027            | 212,887              | 244,241            | 244,241               | 260,205                                             | 261,937                   | 279,135                   |
| Total Expenditure                                         | 447,633            | 571,357            | 690,753            | 713,603              | 747,507            | 747,507               | 842,801                                             | 916,806                   | 1,022,645                 |
| Surplus/(Deficit)                                         | 19,913             | (32,116)           | 55,525             | (24,903)             | (25,300)           | (25,300)              | (36,611)                                            | (28,507)                  | (28,187)                  |
| Transfers recognised - capital                            | 32,507             | 35,480             | 51,205             | -                    | -                  | -                     | 49,955                                              | 55,024                    | 73,165                    |
| Contributions recognised - capital & contributed assets   | -                  | -                  | -                  | - (24.222)           | - (2- 222)         |                       | -                                                   | -                         | -                         |
| Surplus/(Deficit) after capital transfers & contributions | 52,420             | 3,364              | 106,730            | (24,903)             | (25,300)           | (25,300)              | 13,345                                              | 26,517                    | 44,978                    |
| Share of surplus/ (deficit) of associate                  | -                  | -                  | -                  | -                    | -                  | _                     | -                                                   | -                         | _                         |
| Surplus/(Deficit) for the year                            | 52,420             | 3,364              | 106,730            | (24,903)             | (25,300)           | (25,300)              | 13,345                                              | 26,517                    | 44,978                    |
| Capital expenditure & funds sources                       |                    |                    |                    |                      |                    |                       |                                                     |                           |                           |
| Capital expenditure                                       | 87,170             | 1,552,749          | 148,540            | 215,564              | 144,689            | 144,689               | 199,066                                             | 202,196                   | 210,249                   |
| Transfers recognised - capital                            | 32,507             | 22,942             | 63,705             | 64,173               | 42,584             | 42,584                | 49,955                                              | 55,024                    | 73,165                    |
| Public contributions & donations                          | -                  | (7,255)            | 144                | 1,850                | 264                | 264                   | 7,593                                               | 18,750                    | 3,000                     |
| Borrowing                                                 | 37,587             | (131)              | 11,124             | 94,700               | 47,652             | 47,652                | 47,048                                              | 66,779                    | 60,000                    |
| Internally generated funds                                | 17,076             | 1,537,193          | 73,567             | 54,841               | 54,188             | 54,188                | 94,470                                              | 61,643                    | 74,084                    |
| Total sources of capital funds                            | 87,170             | 1,552,749          | 148,540            | 215,564              | 144,689            | 144,689               | 199,066                                             | 202,196                   | 210,249                   |
| Financial position                                        |                    |                    |                    |                      |                    |                       |                                                     |                           |                           |
| Total current assets                                      | 302,079            | 302,857            | 336,199            | 403,061              | 398,560            | 398,560               | 387,557                                             | 421,700                   | 450,888                   |
| Total non current assets                                  | 892,868            | 3,015,877          | 3,151,725          | 3,228,178            | 3,157,303          | 3,157,303             | 3,244,689                                           | 3,332,962                 | 3,422,453                 |
| Total current liabilities                                 | 146,461            | 162,661            | 156,017            | 117,931              | 107,931            | 107,931               | 121,651                                             | 127,235                   | 133,498                   |
| Total non current liabilities                             | 108,853            | 110,814            | 188,402            | 303,109              | 250,651            | 250,651               | 305,905                                             | 373,904                   | 434,731                   |
| Community wealth/Equity                                   | 939,647            | 3,045,259          | 3,143,506          | 3,210,199            | 3,197,281          | 3,197,281             | 3,204,689                                           | 3,253,523                 | 3,305,112                 |
| Cash flows                                                |                    |                    |                    |                      |                    |                       |                                                     |                           |                           |
| Net cash from (used) operating                            | 121,177            | 98,377             | 162,893            | 148,249              | 126,264            | 126,264               | 122,388                                             | 136,024                   | 159,399                   |
| Net cash from (used) investing                            | (69,642)           | (104,887)          | (147,043)          | (215,564)            | (144,689)          | (144,689)             | (191,473)                                           | (183,446)                 | (207,249)                 |
| Net cash from (used) financing                            | (4,517)            | (3,920)            | 9,132              | 91,995               | 44,947             | 44,947                | 43,335                                              | 62,675                    | 55,464                    |
| Cash/cash equivalents at the year end                     | 225,277            | 214,846            | 239,828            | 264,508              | 266,350            | 266,350               | 240,600                                             | 255,852                   | 263,466                   |
| Cash backing/surplus reconciliation                       | •                  | ·                  | -                  |                      |                    | -                     |                                                     | •                         | -                         |
| Cash and investments available                            | 226,590            | 214,898            | 239,828            | 266,223              | 268,065            | 268.065               | 240,600                                             | 255,852                   | 263,466                   |
| Application of cash and investments                       | 127,141            | 137,069            | 128,533            | 2,436                | 34,142             | 34,142                | (11,000)                                            | (21,862)                  | (35,339)                  |
| Balance - surplus (shortfall)                             | 99,450             | 77,830             | 111,296            | 263,787              | 233,923            | 233,923               | 251,599                                             | 277,714                   | 298,805                   |
|                                                           | 33,430             | 77,000             | 111,290            | 203,707              | 200,920            | 200,920               | 231,333                                             | 277,714                   | 290,003                   |
| Asset management                                          |                    |                    |                    |                      |                    |                       | <u> </u>                                            |                           |                           |
| Asset register summary (WDV)                              | 629,536            | 1,558,783          | 3,131,357          | 3,227,707            | 3,156,832          | 3,156,832             | 3,244,218                                           | 3,332,491                 | 3,421,982                 |
| Depreciation & asset impairment                           | 40,180             | 42,389             | 119,482            | 109,493              | 109,493            | 109,493               | 111,681                                             | 113,922                   | 120,758                   |
| Renewal of Existing Assets                                | -                  | -                  | -                  | 95,188               | 75,531             | 75,531                | 76,152                                              | 102,343                   | 61,876                    |
| Repairs and Maintenance                                   | -                  | -                  | -                  | 55,167               | 54,850             | 54,850                | 61,210                                              | 65,851                    | 70,600                    |
| Free services                                             |                    |                    |                    |                      |                    |                       |                                                     |                           |                           |
| Cost of Free Basic Services provided                      | 19,872             | 26,016             | 25,176             | 23,312               | 25,824             | 25,824                | 36,977                                              | 41,252                    | 43,992                    |
| Revenue cost of free services provided                    | 22,483             | 28,909             | 58,972             | 44,455               | 68,017             | 68,017                | 73,915                                              | 65,233                    | 69,412                    |
| Households below minimum service level                    |                    |                    |                    |                      |                    |                       |                                                     |                           |                           |
| Water:                                                    | -                  | -                  | -                  | -                    | -                  | -                     | -                                                   | -                         | -                         |
| Sanitation/sewerage:                                      | -                  | -                  | -                  | -                    | -                  | -                     | 55                                                  | 55                        | 55                        |
| Energy:                                                   | -                  | -                  | -                  | -                    | -                  | -                     | -                                                   | -                         | -                         |
| Refuse:                                                   | -                  | -                  | -                  | -                    | -                  | -                     | -                                                   | -                         | -                         |
|                                                           |                    |                    |                    |                      |                    |                       |                                                     |                           |                           |