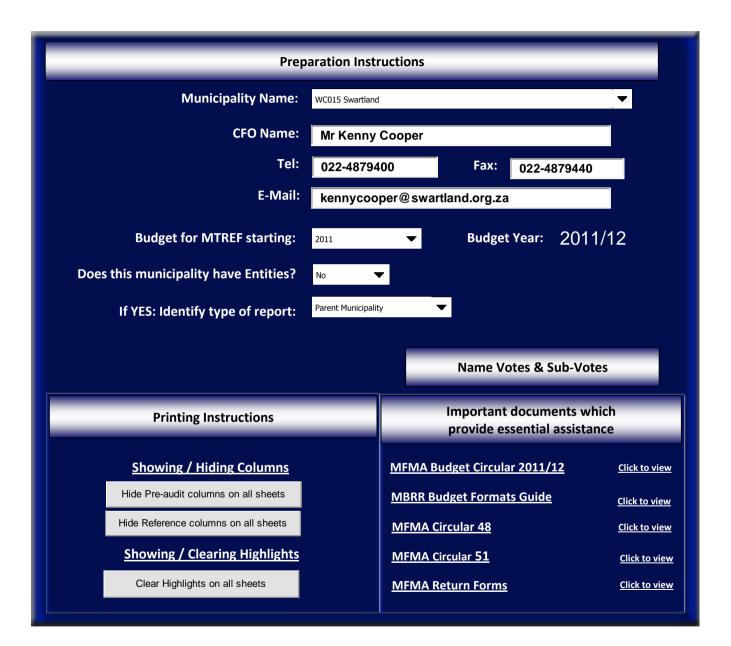

Municipal annual budgets and MTREF & supporting tables

Version 2.3.

**Click for Instructions!** 

Accountability

Transparency

Information & service delivery

| WC015 Swartland - Cor                                                        | ntact Information                   |                             |                                          |
|------------------------------------------------------------------------------|-------------------------------------|-----------------------------|------------------------------------------|
| A. GENERAL INFORMAT                                                          | TION                                |                             |                                          |
| Municipality                                                                 | WC015 Swartland                     | Set name on 'Instruction    | ons' sheet                               |
| Grade                                                                        |                                     | 1 Grade in terms of the Ren | nuneration of Public Office Bearers Act. |
| Province                                                                     | WC WESTERN CAPE                     |                             |                                          |
| Web Address                                                                  | www.swartland.org.za                |                             |                                          |
| e-mail Address                                                               | swartlandmun@swartland.org.za       |                             |                                          |
| B. CONTACT INFORMA                                                           | TION                                |                             |                                          |
| Postal address:                                                              |                                     |                             |                                          |
| P.O. Box                                                                     | Private Bag X52                     |                             |                                          |
| City / Town                                                                  | Malmesbury                          |                             |                                          |
| Postal Code                                                                  | 7299                                |                             |                                          |
| Street address                                                               |                                     |                             |                                          |
| Building                                                                     |                                     |                             |                                          |
| Street No. & Name                                                            | 1 Church Street                     |                             |                                          |
| City / Town                                                                  | Malmesbury                          |                             |                                          |
| Postal Code                                                                  | 7300                                |                             |                                          |
| General Contacts                                                             |                                     |                             |                                          |
| Telephone number                                                             | 022-4879400                         |                             |                                          |
| Fax number                                                                   | 022-4879440                         |                             |                                          |
| C. POLITICAL LEADERS                                                         | SHIP                                |                             |                                          |
| Speaker:                                                                     |                                     | Secretary/PA to the S       | Speaker:                                 |
| Name                                                                         | Mr Abraham Johnson                  | Name                        |                                          |
| Telephone number                                                             | 022-4879400                         | Telephone number            |                                          |
| Cell number                                                                  | 082 392 9245                        | Cell number                 |                                          |
| Fax number                                                                   | 022-4879440                         | Fax number                  |                                          |
| E-mail address                                                               | johnsona@swartland.org.za           | E-mail address              |                                          |
| Mayor/Executive May                                                          | or:                                 | Secretary/PA to the N       | Mayor/Executive Mayor:                   |
| Name                                                                         | Mr Tijmen van Essen                 | Name                        | Ms Adonia Michelle Morris                |
| Telephone number                                                             | 022-4879400                         | Telephone number            | 022-4879400                              |
| Cell number                                                                  | 082 777 1794                        | Cell number                 | 082 975 5465                             |
| Fax number                                                                   | 022-4879440                         | Fax number                  | 022-4879440                              |
| E-mail address                                                               | vanessent@swartland.org.za          | E-mail address              | morrism@swartland.org.za                 |
| Deputy Mayor/Execut                                                          | ive Mayor:                          | Secretary/PA to the D       | Deputy Mayor/Executive Mayor:            |
| Name                                                                         | Ms Maude Susan Irene Goliath        | Name                        |                                          |
| Telephone number                                                             | 022-4879400                         | Telephone number            |                                          |
| Cell number                                                                  | 082 643 1344                        | Cell number                 |                                          |
| Fax number                                                                   | 022-4879440                         | Fax number                  |                                          |
| E-mail address                                                               | morrism@swartland.org.za            | E-mail address              |                                          |
| D. MANAGEMENT LEAD                                                           | DERSHIP                             |                             |                                          |
| Municipal Manager:                                                           |                                     | Secretary/PA to the M       | Aunicipal Manager:                       |
| Name                                                                         | Mr Joggie J Scholtz                 | Name                        | Ms Karin Smit                            |
| Telephone number                                                             | 022-4879400                         | Telephone number            | 022-4879400                              |
| Cell number                                                                  | 0828237542                          | Cell number                 | 0832494520                               |
| Fax number                                                                   | 022-4879440                         | Fax number                  | 022-4879440                              |
| E-mail address                                                               | joggies@swartland.org.za            | E-mail address              | smitk@swartland.org.za                   |
| Chief Financial Office                                                       | Pr                                  | Secretary/PA to the C       | Chief Financial Officer                  |
| Name                                                                         | Mr Kenny Cooper                     | Name                        | Ms Kobie Koegelenberg                    |
| Telephone number                                                             | 022-4879400                         | Telephone number            | 022-4879400                              |
| Cell number                                                                  | 0828237538                          | Cell number                 | 0846039730                               |
|                                                                              | 022-4879440                         | Fax number                  | 022-4879440                              |
| Fax number                                                                   | kennycooper@swartland.org.za        | E-mail address              | koegelenbergk@swartland.org.za           |
|                                                                              |                                     |                             |                                          |
| E-mail address                                                               | or submitting financial information |                             |                                          |
| E-mail address<br>Official responsible fo                                    | or submitting financial information |                             |                                          |
| E-mail address<br>Official responsible fo                                    | or submitting financial information |                             |                                          |
| E-mail address<br><b>Official responsible fo</b><br>Name<br>Telephone number | or submitting financial information |                             |                                          |
| E-mail address<br>Official responsible fo<br>Name                            | or submitting financial information |                             |                                          |