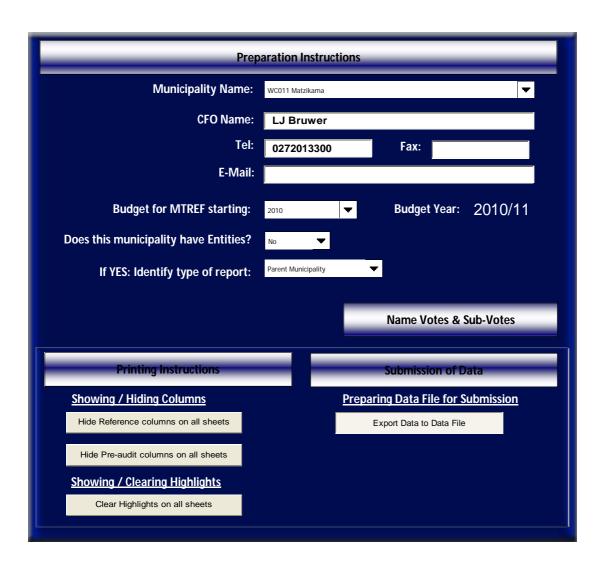

# WC011 Matzikama - Contact Information

Set name on 'Instructions' sheet

1 Grade in terms of the Remuneration of Public Office Bearers Act.

| A. GENERAL INFORMA | TION                       |
|--------------------|----------------------------|
| Municipality       | WC011 Matzikama            |
|                    |                            |
| Grade              |                            |
| Province           | WC WESTERN CAPE            |
| Web Address        | www.matzikamamun.co.za     |
| e-mail Address     | headoff@matzikamamun.co.za |
| B. CONTACT INFORMA | TION                       |
| Postal address:    |                            |
| P.O. Box           | 98                         |
| City / Town        | VREDENDAL                  |
| Postal Code        | 8160                       |
| Street address     |                            |
| Building           |                            |
| Street No. & Name  | 37 Church Street           |
| City / Town        | VREDENDAL                  |
| Postal Code        | 8160                       |
| General Contacts   |                            |
|                    | 027-2013300                |
| Telephone number   |                            |
| Fax number         | 027-2133238                |