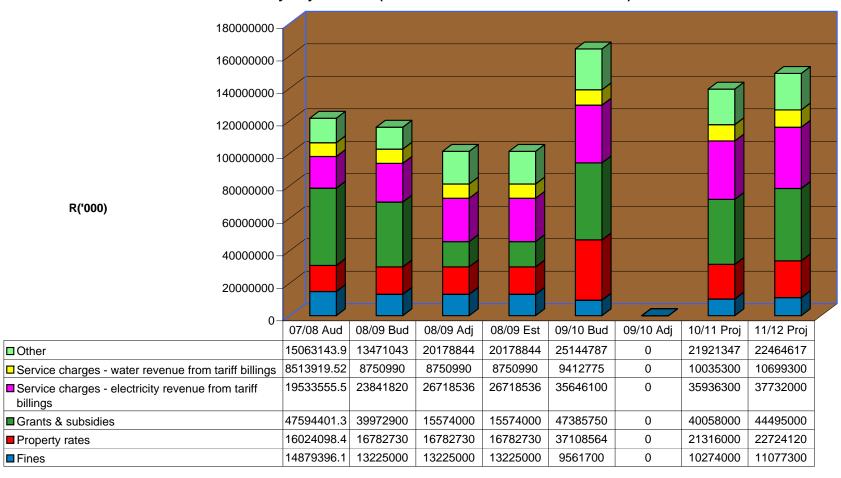

| C. OPERATING BUDGET                 |                             |                               |                             |                               |                                      | 2009/10                | Budget Retur           |
|-------------------------------------|-----------------------------|-------------------------------|-----------------------------|-------------------------------|--------------------------------------|------------------------|------------------------|
|                                     | A<br>BUDGET<br>2008/09<br>R | B<br>EXPECTED<br>2008/09<br>R | C<br>BUDGET<br>2009/10<br>R | C<br>EXPECTED<br>2009/10<br>R | C/A<br>INCREASE /<br>(DECREASE)<br>% | BUDGET<br>2010/11<br>R | BUDGET<br>2010/11<br>R |
| INCOME:                             |                             | 16                            |                             |                               |                                      |                        |                        |
| Regional Levies                     | 0                           | 0                             | 0                           | 0                             | 0.00%                                | 0                      |                        |
| Property rates                      | 15,782,730                  | 15,782,730                    | 35,908,564                  | 0                             | 127.52%                              | 20,116,000             | 21,524,12              |
| Electricity                         | 23,841,820                  | 26,718,536                    | 35,646,100                  | 0                             | 49.51%                               | 35,936,300             | 37,732,00              |
| Water                               | 8,750,990                   | 8,750,990                     | 9,412,775                   | 0                             | 7.56%                                | 10,035,300             | 10,699,30              |
| Sanitation                          | 7,869,013                   | 7,837,013                     | 8,873,050                   | 0                             | 12.76%                               | 8,957,220              | 9,264,95               |
| Refuse removal                      | 3,303,808                   | 3,344,308                     | 3,816,340                   | 0                             | 15.51%                               | 4,007,700              | 4,208,60               |
| Contributions by municipalities for |                             |                               |                             |                               |                                      |                        |                        |
| functions & services                | 0                           | 0                             | 0                           | 0                             | 0.00%                                | 0                      |                        |
| Grants 17                           | 39,972,900                  | 15,574,000                    | 47,385,750                  | 0                             | 18.54%                               | 40,058,000             | 44,495,00              |
| Interest and investment income:     |                             |                               |                             |                               |                                      |                        |                        |
| External                            | 170,471                     | 170,471                       | 300,471                     | 0                             | 76.26%                               | 286,932                | 286,93                 |
| Internal                            | 0                           | 0                             | 0                           | 0                             | 0.00%                                | 0                      |                        |
| Other                               | -1,338,348                  | 23,052,052                    | 22,916,626                  | 0                             | -1812.31%                            | 20,143,495             | 20,981,43              |
| Surplus funds appropriated          | 0                           | 0                             | 0                           | 0                             | 0.00%                                | 0                      |                        |
| TOTAL                               | 98,353,384                  | 101,230,100                   | 164,259,676                 | 0                             | 67.01%                               | 139,540,947            | 149,192,33             |
| Surplus/(Deficit)                   | 17,546                      | 17,546                        | 40,420                      | 0                             | 130.37%                              | 52,633                 | 102,34                 |

<sup>16</sup> Actual income and not levied income should be shown.

<sup>17</sup> Should match with what is gazetted or written confirmation if not gazetted.

|                                    | A<br>BUDGET<br>2008/09<br>R<br>20 | B<br>EXPECTED<br>2008/09<br>R | C<br>BUDGET<br>2009/10<br>R<br>19821 | C<br>EXPECTED<br>2009/10<br>R<br>19821 | C/A<br>INCREASE /<br>(DECREASE)<br>% | BUDGET<br>2010/11<br>R | BUDGET<br>2010/11<br>R |
|------------------------------------|-----------------------------------|-------------------------------|--------------------------------------|----------------------------------------|--------------------------------------|------------------------|------------------------|
| New allocations                    |                                   |                               |                                      | 1000                                   | 0.00%                                |                        |                        |
| Projects brought forward:          |                                   |                               |                                      |                                        |                                      |                        |                        |
| Allocated 2010/11 budget           |                                   |                               |                                      |                                        |                                      |                        |                        |
| Allocated 2009/10 budget           |                                   |                               |                                      |                                        |                                      |                        |                        |
| Allocated 2008/09 budget           |                                   |                               |                                      |                                        |                                      |                        |                        |
| Allocated 2007/08 budget           |                                   |                               |                                      |                                        | 0.00%                                |                        |                        |
| Allocated previous financial years |                                   |                               |                                      |                                        | 0.00%                                |                        |                        |
| Total                              | 0                                 | 0                             | 0                                    | 0                                      | 0.00%                                | 0                      | 1                      |