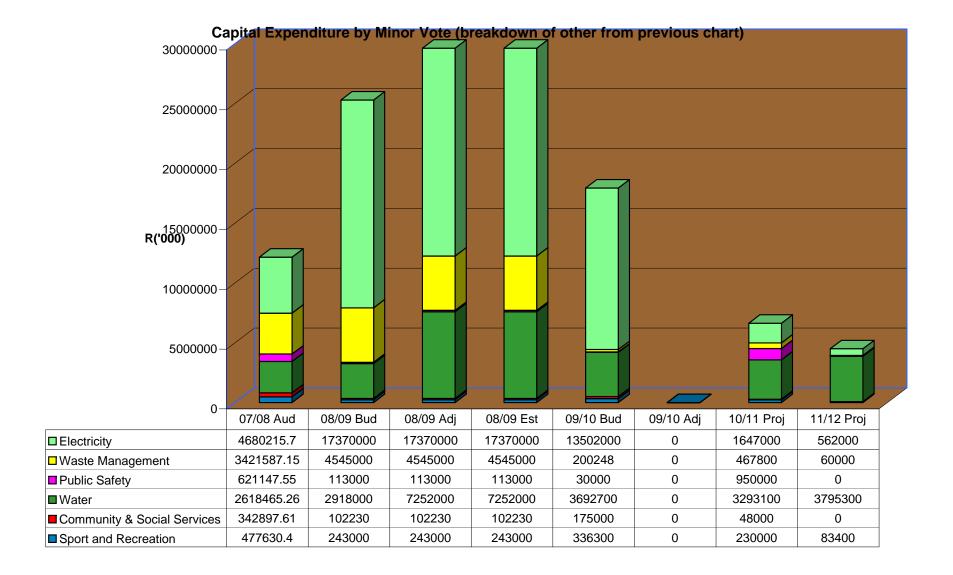

<sup>2</sup> Show only expenditure of which funds are secured; otherwise, it must be gazetted or written confirmation of allocation must have been obtained.

| B. CAPITAL BUDGET |   |   |   |   |     | 2009/10 | <b>Budget Return</b> |
|-------------------|---|---|---|---|-----|---------|----------------------|
|                   | Α | В | С | С | C/A |         |                      |

|                             | BUDGET<br>2008/09<br>R | EXPECTED<br>2008/09<br>R | BUDGET<br>2009/10<br>R | EXPECTED<br>2009/10<br>R | INCREASE /<br>(DECREASE)<br>% | BUDGET<br>2010/11<br>R | BUDGET<br>2010/11<br>R |
|-----------------------------|------------------------|--------------------------|------------------------|--------------------------|-------------------------------|------------------------|------------------------|
| EXPENDITURE 6               |                        |                          |                        |                          |                               |                        |                        |
| 24 OTHER ASSETS             |                        |                          |                        |                          |                               |                        |                        |
| 25 Other motor vehicles     | 0                      | 0                        | 0                      | 0                        | 0.00%                         | 0                      | 0                      |
| 26 Plant & equipment        | 674,000                | 674,000                  | 1,183,948              | 0                        | 75.66%                        | 810,600                | 327,400                |
| 27 Office equipment         | 103,230                | 103,230                  | 214,000                | 0                        | 107.30%                       | 126,100                | 25,000                 |
| 28 Furniture & Fittings     | 0                      | 0                        | 0                      | 0                        | 0.00%                         | 0                      | 0                      |
| 29 Computer Equipment       | 0                      | 0                        | 0                      | 0                        | 0.00%                         | 0                      | 0                      |
| 30 Airports                 | 0                      | 0                        | 0                      | 0                        | 0.00%                         | 0                      | 0                      |
| 31 Security Measures        | 0                      | 0                        | 0                      | 0                        | 0.00%                         | 0                      | 0                      |
| 32 Other                    | 294,500                | 294,500                  | 303,054                | 0                        | 2.90%                         | 108,100                | 52,000                 |
| 33 Sub-total (Lines 25-32)  | 1,071,730              | 1,071,730                | 1,701,002              | 0                        | 58.72%                        | 1,044,800              | 404,400                |
| 34 SPECIALISED VEHICLES     |                        |                          |                        |                          |                               |                        |                        |
| 35 Refuse                   | 0                      | 0                        | 0                      | 0                        | 0.00%                         | 0                      | 0                      |
| 36 Fire                     | 0                      | 0                        | 0                      | 0                        | 0.00%                         | 0                      | 0                      |
| 37 Special Vehicles - Other | 1,680,000              | 1,680,000                | 0                      | 0                        | -100.00%                      | 250,000                | 0                      |
| 38 Ambulances               | 0                      | 0                        | 0                      | 0                        | 0.00%                         | 0                      | 0                      |
| 39 Buses                    | 0                      | 0                        | 0                      | 0                        | 0.00%                         | 0                      | 0                      |
| 40 Sub-total (Lines 35-39)  | 1,680,000              | 1,680,000                | 0                      | 0                        | -100.00%                      | 250,000                | 0                      |
| 41 TOTAL (13+23+33+40)      | 36,003,730             | 40,337,730               | 29,799,302             | 0                        | -17.23%                       | 24,891,300             | 24,280,700             |
|                             |                        |                          |                        |                          |                               |                        |                        |