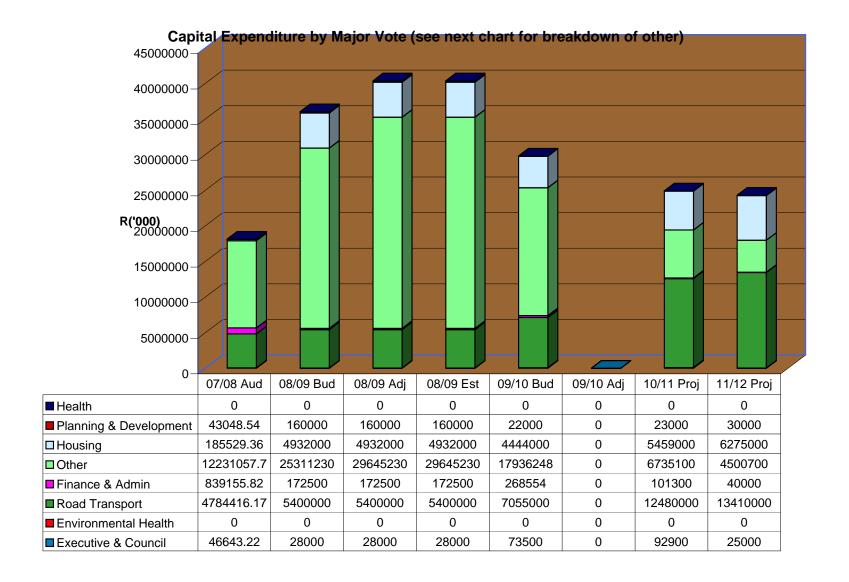

<sup>2</sup> Show only expenditure of which funds are secured; otherwise, it must be gazetted or written confirmation of allocation must have been obtained.

| B. CAPITAL BUDGET |   |   |   |   |     | 2009/10 | <b>Budget Return</b> |
|-------------------|---|---|---|---|-----|---------|----------------------|
|                   | Α | В | С | С | C/A |         |                      |

|                             | BUDGET<br>2008/09<br>R | EXPECTED<br>2008/09<br>R | BUDGET<br>2009/10<br>R | EXPECTED<br>2009/10<br>R | INCREASE /<br>(DECREASE)<br>% | BUDGET<br>2010/11<br>R | BUDGET<br>2010/11<br>R |
|-----------------------------|------------------------|--------------------------|------------------------|--------------------------|-------------------------------|------------------------|------------------------|
| EXPENDITURE 6               |                        |                          |                        |                          |                               |                        |                        |
| 24 OTHER ASSETS             |                        |                          |                        |                          |                               |                        |                        |
| 25 Other motor vehicles     | 0                      | 0                        | 0                      | 0                        | 0.00%                         | 0                      | 0                      |
| 26 Plant & equipment        | 674,000                | 674,000                  | 1,183,948              | 0                        | 75.66%                        | 810,600                | 327,400                |
| 27 Office equipment         | 103,230                | 103,230                  | 214,000                | 0                        | 107.30%                       | 126,100                | 25,000                 |
| 28 Furniture & Fittings     | 0                      | 0                        | 0                      | 0                        | 0.00%                         | 0                      | 0                      |
| 29 Computer Equipment       | 0                      | 0                        | 0                      | 0                        | 0.00%                         | 0                      | 0                      |
| 30 Airports                 | 0                      | 0                        | 0                      | 0                        | 0.00%                         | 0                      | 0                      |
| 31 Security Measures        | 0                      | 0                        | 0                      | 0                        | 0.00%                         | 0                      | 0                      |
| 32 Other                    | 294,500                | 294,500                  | 303,054                | 0                        | 2.90%                         | 108,100                | 52,000                 |
| 33 Sub-total (Lines 25-32)  | 1,071,730              | 1,071,730                | 1,701,002              | 0                        | 58.72%                        | 1,044,800              | 404,400                |
| 34 SPECIALISED VEHICLES     |                        |                          |                        |                          |                               |                        |                        |
| 35 Refuse                   | 0                      | 0                        | 0                      | 0                        | 0.00%                         | 0                      | 0                      |
| 36 Fire                     | 0                      | 0                        | 0                      | 0                        | 0.00%                         | 0                      | 0                      |
| 37 Special Vehicles - Other | 1,680,000              | 1,680,000                | 0                      | 0                        | -100.00%                      | 250,000                | 0                      |
| 38 Ambulances               | 0                      | 0                        | 0                      | 0                        | 0.00%                         | 0                      | 0                      |
| 39 Buses                    | 0                      | 0                        | 0                      | 0                        | 0.00%                         | 0                      | 0                      |
| 40 Sub-total (Lines 35-39)  | 1,680,000              | 1,680,000                | 0                      | 0                        | -100.00%                      | 250,000                | 0                      |
| 41 TOTAL (13+23+33+40)      | 36,003,730             | 40,337,730               | 29,799,302             | 0                        | -17.23%                       | 24,891,300             | 24,280,700             |
|                             |                        |                          |                        |                          |                               |                        |                        |