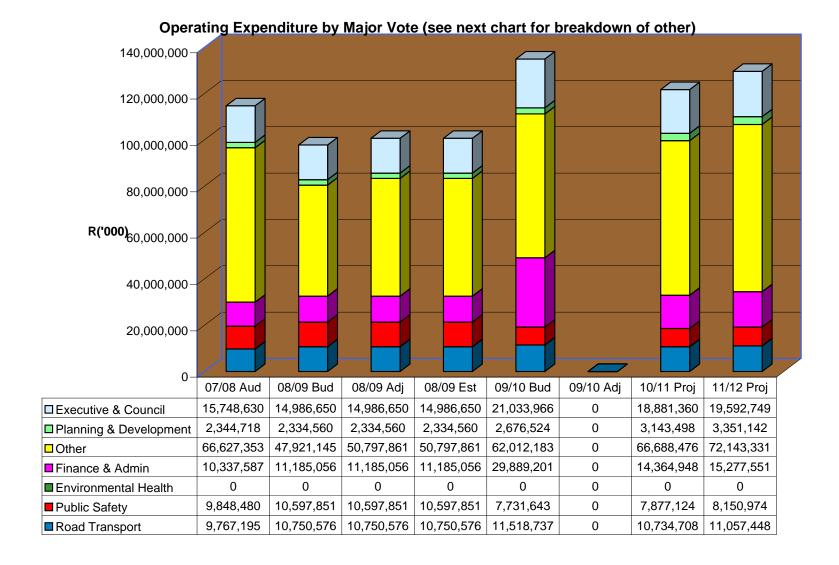

<sup>12</sup> Must correspond with contributions to fixed assets under Form C (Operating Budget) on page 6.

|                                        | A<br>BUDGET<br>2008/09<br>R | B<br>EXPECTED<br>2008/09<br>R | C<br>BUDGET<br>2009/10<br>R | C<br>EXPECTED<br>2009/10<br>R | C/A<br>INCREASE /<br>(DECREASE)<br>% | BUDGET<br>2010/11<br>R | BUDGET<br>2010/11<br>R |
|----------------------------------------|-----------------------------|-------------------------------|-----------------------------|-------------------------------|--------------------------------------|------------------------|------------------------|
| EXPENDITURE :                          |                             |                               |                             |                               |                                      |                        |                        |
| Allocations to local municipalities 15 | 0                           | 0                             | 0                           | 0                             | 0.00%                                | 0                      | (                      |
| Salaries, wages and allowances         | 35,232,317                  | 35,232,317                    | 45,861,627                  | 0                             | -1.12%                               | 45,348,716             | 48,374,128             |
| General expenditure -                  |                             |                               |                             |                               |                                      |                        |                        |
| Electricity bulk purchases             | 11,637,200                  | 14,034,463                    | 20,151,600                  | 0                             | 11.53%                               | 22,476,000             | 26,171,000             |
| Water bulk purchases                   | 450,000                     | 450,000                       | 475,000                     | 0                             | 5.26%                                | 500,000                | 525,000                |
| Sewer payments                         | 0                           | 0                             | 0                           | 0                             | 0.00%                                | 0                      | (                      |
| Contributions to municipalities for    |                             |                               |                             |                               |                                      |                        |                        |
| functions & services                   | 0                           | 0                             | 0                           | 0                             | 0.00%                                | 0                      | (                      |
| Other                                  | 36,627,099                  | 36,627,099                    | 55,104,364                  | 0                             | -35.40%                              | 35,596,433             | 36,610,979             |
| Repairs and maintenance                | 9,625,160                   | 9,625,160                     | 10,565,124                  | 0                             | -0.53%                               | 10,508,704             | 10,833,474             |
| Capital charges -                      |                             |                               |                             |                               |                                      |                        |                        |
| External interest                      | 1,188,400                   | 1,188,400                     | 2,200,064                   | 0                             | 1.63%                                | 2,235,991              | 2,034,344              |
| Redemption of external debt            | 0                           | 0                             | 0                           | 0                             | 0.00%                                | 0                      | (                      |
| Internal interest and redemption       | 0                           | 0                             | 0                           | 0                             | 0.00%                                | 0                      | (                      |
| Contributions to fixed assets          | 0                           | 0                             | 0                           | 0                             | 0.00%                                | 0                      | (                      |
| Contributions to special funds         | 560,000                     | 560,000                       | 29,357,002                  | 0                             | -39.37%                              | 17,798,200             | 19,516,800             |
| Provisions for working capital         | 5,083,600                   | 5,563,053                     | 3,951,800                   | 0                             | 27.49%                               | 5,038,050              | 5,038,050              |
| Total Gross budgeted expenditure       | 100,403,776                 | 103,280,492                   | 167,666,581                 | 0                             | -16.80%                              | 139,502,094            | 149,103,775            |
| Less amounts reallocated               | -2,067,938                  | -2,067,938                    | -3,447,325                  | 0                             | -99.60%                              | -13,780                | -13,780                |
| TOTAL: Net budgeted expenditure        | 98,335,838                  | 101,212,554                   | 164,219,256                 | 0                             | -15.06%                              | 139,488,314            | 149,089,995            |

27.93% 12.27% 0.29%

33.56% 6.43% 1.34%

0.00% 17.88% 2.41%

<sup>15</sup> Only to be completed by district municipalities and must correspond with the total allocations under Form D (Allocations To Local Municipalities).