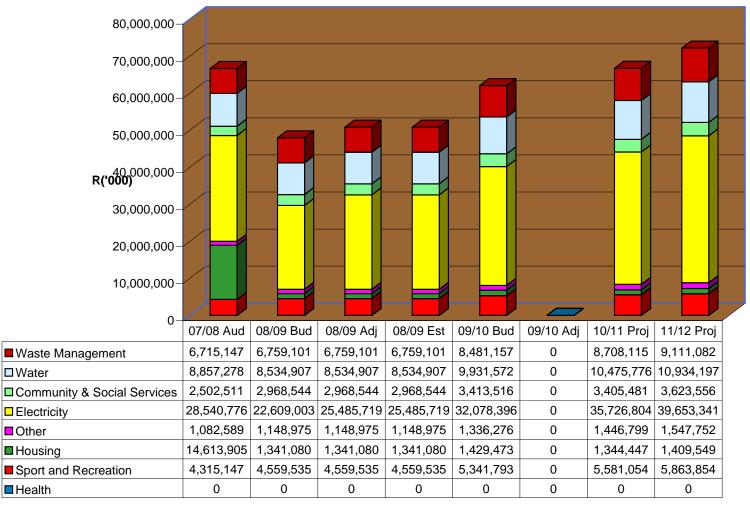

<sup>12</sup> Must correspond with contributions to fixed assets under Form C (Operating Budget) on page 6.

|                                        | A<br>BUDGET<br>2008/09<br>R | B<br>EXPECTED<br>2008/09<br>R | C<br>BUDGET<br>2009/10<br>R | C<br>EXPECTED<br>2009/10<br>R | C/A<br>INCREASE /<br>(DECREASE)<br>% | BUDGET<br>2010/11<br>R | BUDGET<br>2010/11<br>R |
|----------------------------------------|-----------------------------|-------------------------------|-----------------------------|-------------------------------|--------------------------------------|------------------------|------------------------|
| EXPENDITURE :                          |                             |                               |                             |                               |                                      |                        |                        |
| Allocations to local municipalities 15 | 0                           | 0                             | 0                           | 0                             | 0.00%                                | 0                      | (                      |
| Salaries, wages and allowances         | 35,232,317                  | 35,232,317                    | 45,861,627                  | 0                             | -1.12%                               | 45,348,716             | 48,374,128             |
| General expenditure -                  |                             |                               |                             |                               |                                      |                        |                        |
| Electricity bulk purchases             | 11,637,200                  | 14,034,463                    | 20,151,600                  | 0                             | 11.53%                               | 22,476,000             | 26,171,000             |
| Water bulk purchases                   | 450,000                     | 450,000                       | 475,000                     | 0                             | 5.26%                                | 500,000                | 525,000                |
| Sewer payments                         | 0                           | 0                             | 0                           | 0                             | 0.00%                                | 0                      | (                      |
| Contributions to municipalities for    |                             |                               |                             |                               |                                      |                        |                        |
| functions & services                   | 0                           | 0                             | 0                           | 0                             | 0.00%                                | 0                      | (                      |
| Other                                  | 36,627,099                  | 36,627,099                    | 55,104,364                  | 0                             | -35.40%                              | 35,596,433             | 36,610,979             |
| Repairs and maintenance                | 9,625,160                   | 9,625,160                     | 10,565,124                  | 0                             | -0.53%                               | 10,508,704             | 10,833,474             |
| Capital charges -                      |                             |                               |                             |                               |                                      |                        |                        |
| External interest                      | 1,188,400                   | 1,188,400                     | 2,200,064                   | 0                             | 1.63%                                | 2,235,991              | 2,034,344              |
| Redemption of external debt            | 0                           | 0                             | 0                           | 0                             | 0.00%                                | 0                      | (                      |
| Internal interest and redemption       | 0                           | 0                             | 0                           | 0                             | 0.00%                                | 0                      | (                      |
| Contributions to fixed assets          | 0                           | 0                             | 0                           | 0                             | 0.00%                                | 0                      | (                      |
| Contributions to special funds         | 560,000                     | 560,000                       | 29,357,002                  | 0                             | -39.37%                              | 17,798,200             | 19,516,800             |
| Provisions for working capital         | 5,083,600                   | 5,563,053                     | 3,951,800                   | 0                             | 27.49%                               | 5,038,050              | 5,038,050              |
| Total Gross budgeted expenditure       | 100,403,776                 | 103,280,492                   | 167,666,581                 | 0                             | -16.80%                              | 139,502,094            | 149,103,775            |
| Less amounts reallocated               | -2,067,938                  | -2,067,938                    | -3,447,325                  | 0                             | -99.60%                              | -13,780                | -13,780                |
| TOTAL: Net budgeted expenditure        | 98,335,838                  | 101,212,554                   | 164,219,256                 | 0                             | -15.06%                              | 139,488,314            | 149,089,995            |

27.93% 12.27% 0.29%

33.56% 6.43% 1.34%

0.00% 17.88% 2.41%

<sup>15</sup> Only to be completed by district municipalities and must correspond with the total allocations under Form D (Allocations To Local Municipalities).