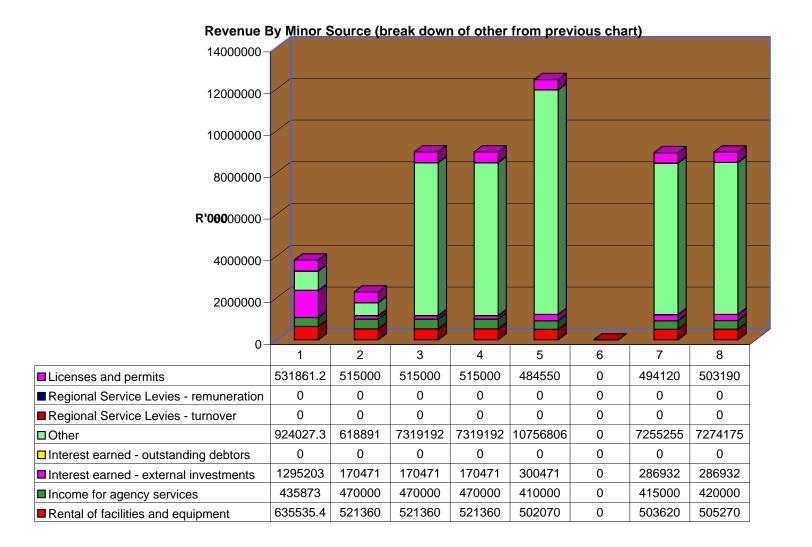

| C. OPERATING BUDGET                 |                             |                               |                             |                               |                                      | 2009/10                | Budget Retur           |
|-------------------------------------|-----------------------------|-------------------------------|-----------------------------|-------------------------------|--------------------------------------|------------------------|------------------------|
|                                     | A<br>BUDGET<br>2008/09<br>R | B<br>EXPECTED<br>2008/09<br>R | C<br>BUDGET<br>2009/10<br>R | C<br>EXPECTED<br>2009/10<br>R | C/A<br>INCREASE /<br>(DECREASE)<br>% | BUDGET<br>2010/11<br>R | BUDGET<br>2010/11<br>R |
| INCOME:                             |                             | 16                            |                             |                               |                                      |                        |                        |
| Regional Levies                     | 0                           | 0                             | 0                           | 0                             | 0.00%                                | 0                      |                        |
| Property rates                      | 15,782,730                  | 15,782,730                    | 35,908,564                  | 0                             | 127.52%                              | 20,116,000             | 21,524,12              |
| Electricity                         | 23,841,820                  | 26,718,536                    | 35,646,100                  | 0                             | 49.51%                               | 35,936,300             | 37,732,00              |
| Water                               | 8,750,990                   | 8,750,990                     | 9,412,775                   | 0                             | 7.56%                                | 10,035,300             | 10,699,30              |
| Sanitation                          | 7,869,013                   | 7,837,013                     | 8,873,050                   | 0                             | 12.76%                               | 8,957,220              | 9,264,95               |
| Refuse removal                      | 3,303,808                   | 3,344,308                     | 3,816,340                   | 0                             | 15.51%                               | 4,007,700              | 4,208,60               |
| Contributions by municipalities for |                             |                               |                             |                               |                                      |                        |                        |
| functions & services                | 0                           | 0                             | 0                           | 0                             | 0.00%                                | 0                      |                        |
| Grants 17                           | 39,972,900                  | 15,574,000                    | 47,385,750                  | 0                             | 18.54%                               | 40,058,000             | 44,495,00              |
| Interest and investment income:     |                             |                               |                             |                               |                                      |                        |                        |
| External                            | 170,471                     | 170,471                       | 300,471                     | 0                             | 76.26%                               | 286,932                | 286,93                 |
| Internal                            | 0                           | 0                             | 0                           | 0                             | 0.00%                                | 0                      |                        |
| Other                               | -1,338,348                  | 23,052,052                    | 22,916,626                  | 0                             | -1812.31%                            | 20,143,495             | 20,981,43              |
| Surplus funds appropriated          | 0                           | 0                             | 0                           | 0                             | 0.00%                                | 0                      |                        |
| TOTAL                               | 98,353,384                  | 101,230,100                   | 164,259,676                 | 0                             | 67.01%                               | 139,540,947            | 149,192,33             |
| Surplus/(Deficit)                   | 17,546                      | 17,546                        | 40,420                      | 0                             | 130.37%                              | 52,633                 | 102,34                 |

<sup>16</sup> Actual income and not levied income should be shown.

<sup>17</sup> Should match with what is gazetted or written confirmation if not gazetted.

|                                    | A<br>BUDGET<br>2008/09<br>R<br>20 | B<br>EXPECTED<br>2008/09<br>R | C<br>BUDGET<br>2009/10<br>R<br>19821 | C<br>EXPECTED<br>2009/10<br>R<br>19821 | C/A<br>INCREASE /<br>(DECREASE)<br>% | BUDGET<br>2010/11<br>R | BUDGET<br>2010/11<br>R |
|------------------------------------|-----------------------------------|-------------------------------|--------------------------------------|----------------------------------------|--------------------------------------|------------------------|------------------------|
| New allocations                    |                                   |                               |                                      | 1000                                   | 0.00%                                |                        |                        |
| Projects brought forward:          |                                   |                               |                                      |                                        |                                      |                        |                        |
| Allocated 2010/11 budget           |                                   |                               |                                      |                                        |                                      |                        |                        |
| Allocated 2009/10 budget           |                                   |                               |                                      |                                        |                                      |                        |                        |
| Allocated 2008/09 budget           |                                   |                               |                                      |                                        |                                      |                        |                        |
| Allocated 2007/08 budget           |                                   |                               |                                      |                                        | 0.00%                                |                        |                        |
| Allocated previous financial years |                                   |                               |                                      |                                        | 0.00%                                |                        |                        |
| Total                              | 0                                 | 0                             | 0                                    | 0                                      | 0.00%                                | 0                      | 1                      |