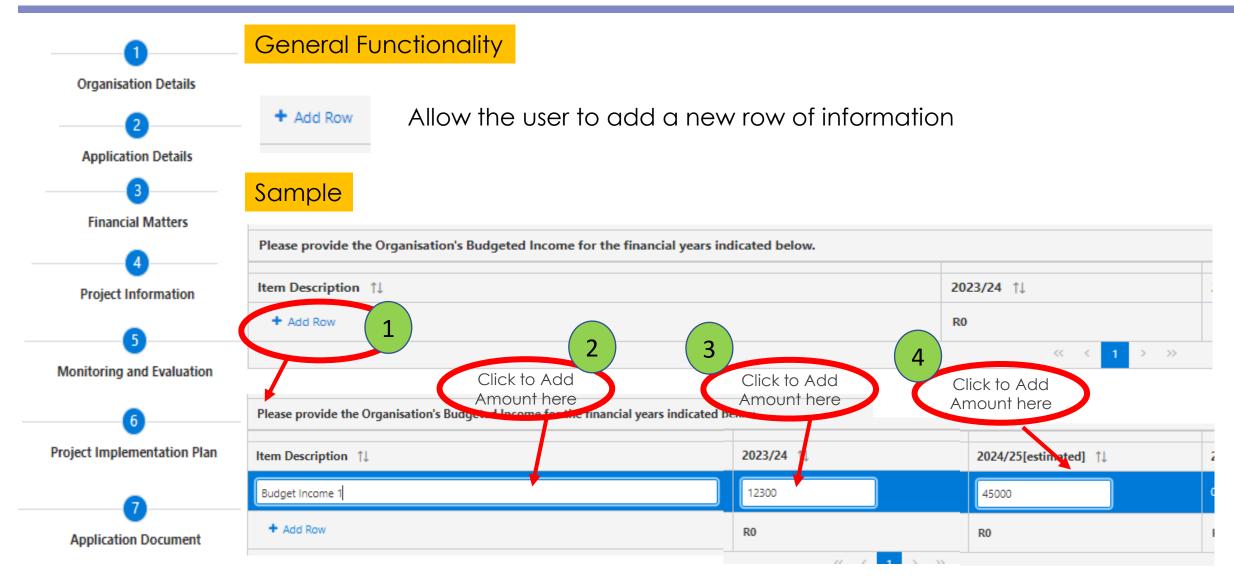

## **Complete 3 – Financial matters**

Financial Matter Details for Funding Application

Budgeted Income for the current financial year and Estimated Income for the next 2 financial years

Budgeted Expenditure for the current financial year and Estimated Expenditure for the next 2 financial years

#### Description of what is required (Refer to guide for detailed explanation)

Provide information for Income and Expenditure for the previous financial year

- Provide information for **Budgeted Income for the current financial year and Estimated** Income for the next 2 financial years
- Provide information for **Budgeted Expenditure for the current financial year and Estimated Expenditure for the next 2 financial years**
- Provide information for **Other Sources of Funding**