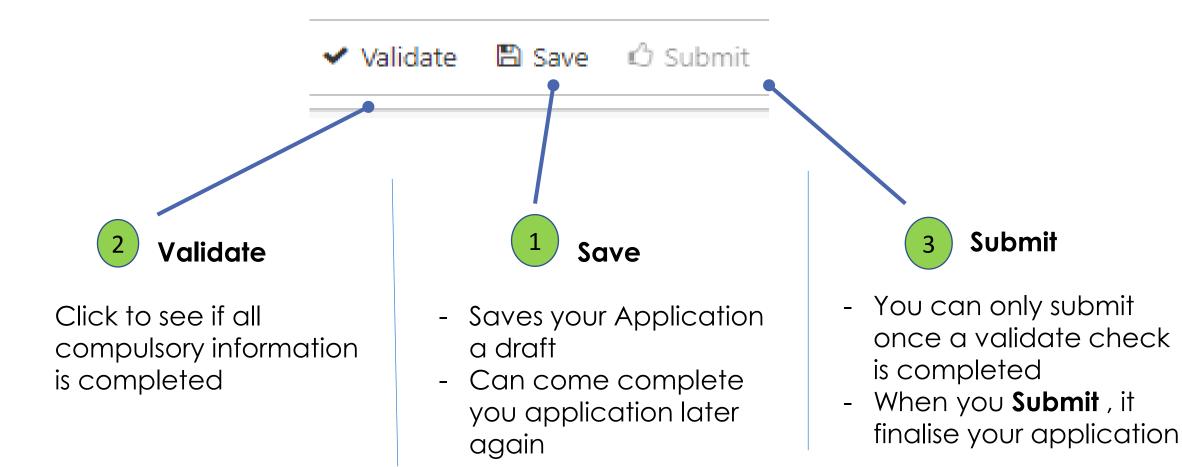

## Submit Application

🖌 Validate 🛛 🖺 Save 👘 Submit

| Steps | Button   | Description / Action                                                                                                                                                                                                                                                                                                                    |
|-------|----------|-----------------------------------------------------------------------------------------------------------------------------------------------------------------------------------------------------------------------------------------------------------------------------------------------------------------------------------------|
| 1     | Save     | <ol> <li>You can click on the Save button anytime</li> <li>When you click on the Save button it creates a draft of the application<br/>Recommended:</li> <li>Please Save after every section is completed</li> </ol>                                                                                                                    |
| 2     | Validate | Before Submitting your ApplicationBefore you can submit an application, the need to check if all the informationon the form has been capture. Click on the Validation button to check forcompleteness.Incomplete informationIf you have incomplete information, please complete it and click on theValidate button again to do a check. |
| 3     | Submit   | When you completed the application and have click on the validate button, the Submit button becomes available.                                                                                                                                                                                                                          |