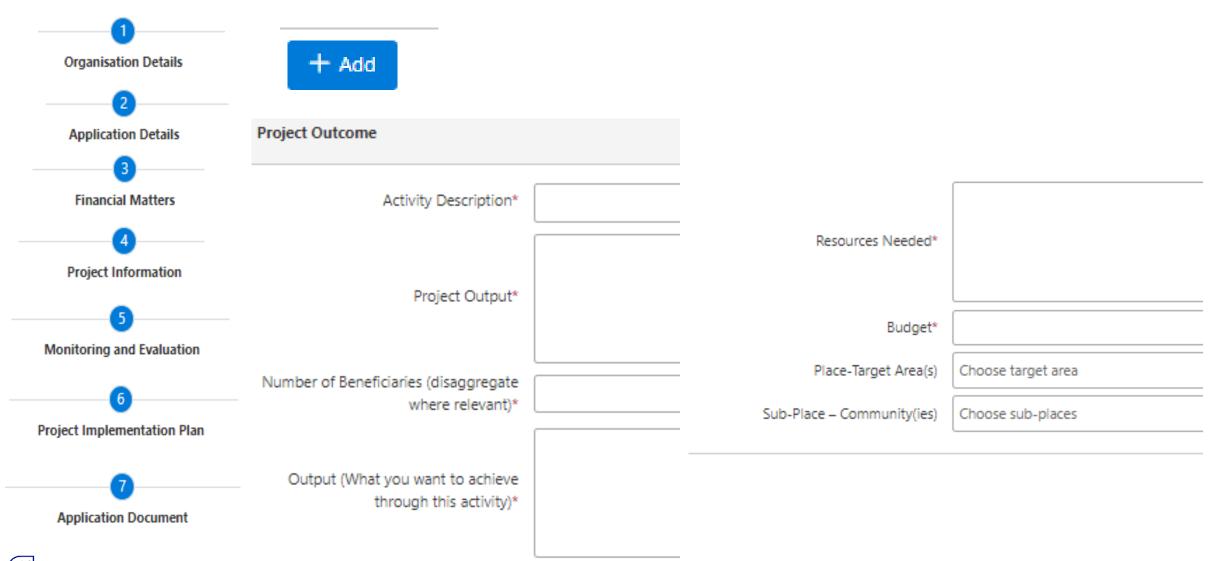

guide for detailed explanation)

Provide information for Income and Expenditure for the previous financial year

- Provide information for **Budgeted Income for the current financial year and Estimated** Income for the next 2 financial years
- Provide information for **Budgeted Expenditure for the current financial year and Estimated Expenditure for the next 2 financial years**
- Provide information for **Other Sources of Funding**

Provide Banking information. You can add more than one bank account here

## Complete 3 – Financial matters Adding information



## **Complete 3 – Financial matters – Banking Information**



## **Complete 4 – Project Information**





## **Complete 5 – Monitoring And Evaluation**



Western Cape Government

### **Complete 6 – Project Implementation Plan**



## **Complete 6 – Project Implementation Plan**



## Submit Application





🖌 Validate 🛛 🖺 Save 👘 Submit

| Steps | Button   | Description / Action                                                                                                                                                                                                                                                                                                                    |
|-------|----------|-------------------------------------------------------------------------------------------------------------------------------------------------------------------------------------------------------------------------------------------------------------------------------------------------------------------------------