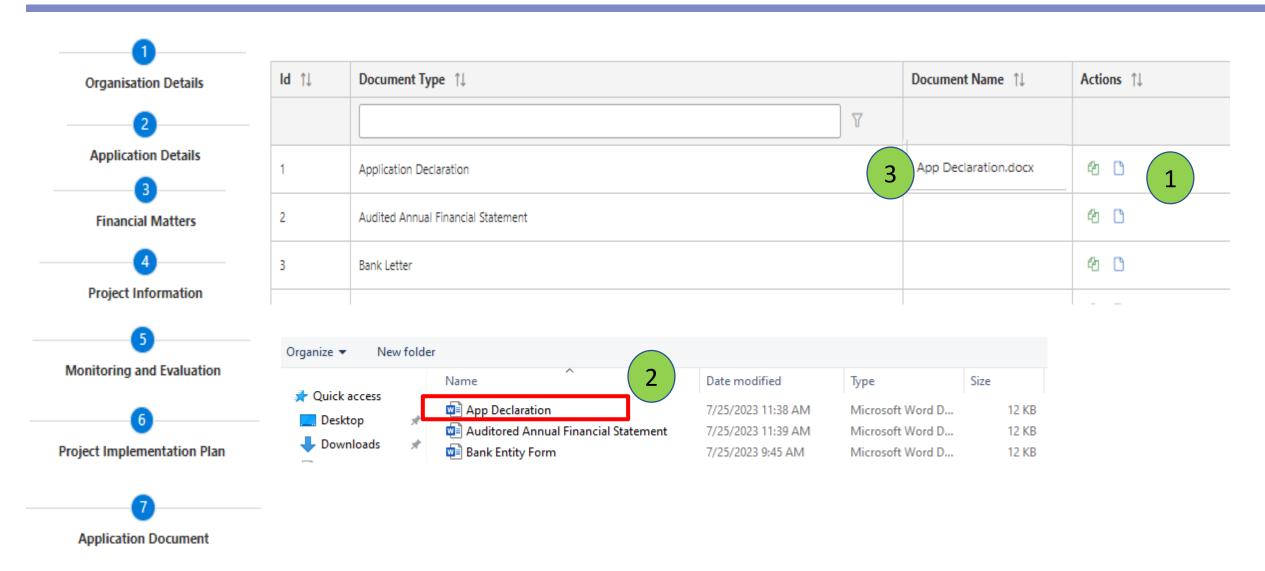

## NPO – Profile (Loading NPO Certificate Documents)

| Address Information                         |     | Supporting Documents                         | ts             |                                        |                    |                  |       |
|---------------------------------------------|-----|----------------------------------------------|----------------|----------------------------------------|--------------------|------------------|-------|
| Auditor / Registered Accountant Information | (1) |                                              |                |                                        |                    |                  |       |
| Profile of Staff Members                    |     | + Browse                                     |                |                                        |                    |                  |       |
| Services Rendered                           |     |                                              |                |                                        |                    |                  |       |
| Facility and/or Community Place Information | C   | Organize 🔻 New fo                            |                | <u>^</u>                               |                    |                  |       |
| Supporting Documents                        |     | 📌 Quick access                               | I              | Name                                   | Date modified      | Туре             | Size  |
|                                             | (2) | Desktop                                      |                | App Declaration                        | 7/25/2023 11:38 AM | Microsoft Word D | 12 KB |
|                                             |     |                                              | 7              | 편 Auditored Annual Financial Statement | 7/25/2023 11:39 AM | Microsoft Word D | 12 KB |
|                                             |     | 🕂 Downloads                                  | * 1            | 嗹 Bank Entity Form                     | 7/25/2023 9:45 AM  | Microsoft Word D | 12 KB |
|                                             | 3   | Supporting Documer                           | ents<br>1 Uplo | pad                                    |                    |                  |       |
|                                             | 4   | Select a Document Ty<br>NPO Certificate/CIPC |                | tration                                |                    |                  | ~     |
|                                             |     |                                              | Doci           | iment lvne                             |                    | Size             |       |