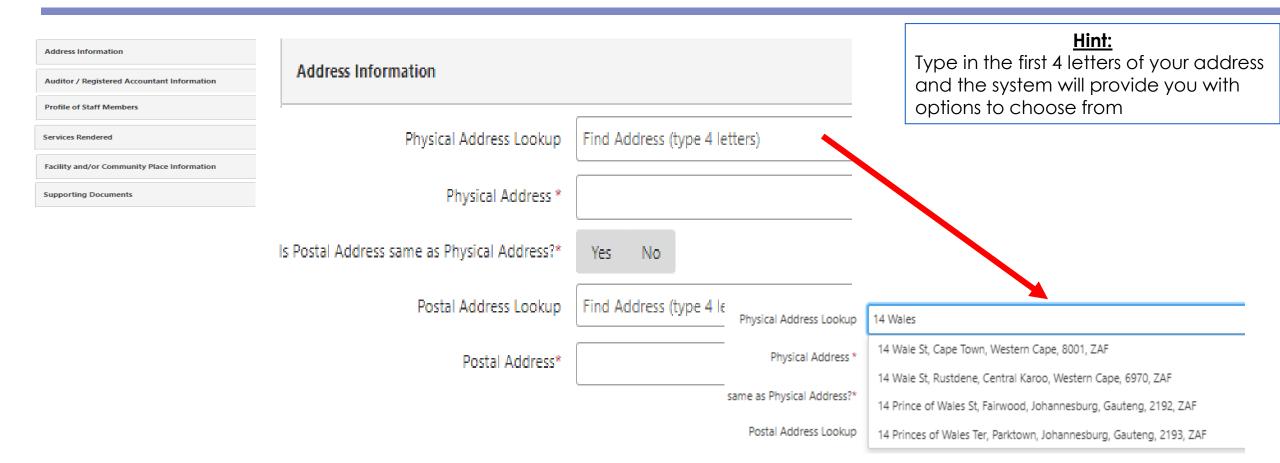

## NPO – Profile (Auditors information)

| Address Information                         |                                        |                               |
|---------------------------------------------|----------------------------------------|-------------------------------|
| Auditor / Registered Accountant Information | Auditor / Registered Accountant Inform | mation                        |
| Profile of Staff Members                    |                                        |                               |
| Services Rendered                           | Company*                               |                               |
| Facility and/or Community Place Information | Pagistration Number*                   |                               |
| Supporting Documents                        | Registration Number*                   |                               |
|                                             | Address Lookup                         | Find Address (type 4 letters) |
|                                             | Address*                               |                               |
|                                             | Contact Person*                        |                               |
|                                             | Telephone*                             |                               |
|                                             | Email Address*                         |                               |
|                                             | Website                                |                               |

## NPO – Profile (Facility or Community Place – Place of operation)

| Facility or Community Place Inf | formatio     | n                           |                                                                            | -   |
|---------------------------------|--------------|-----------------------------|----------------------------------------------------------------------------|-----|
|                                 | _            |                             | Note: You can add all the service points here                              |     |
|                                 | Type*        | Select a Type               |                                                                            | J   |
|                                 |              | Community Place             |                                                                            |     |
|                                 |              | Facility                    |                                                                            |     |
| Fa                              | acility or ( | Community Place Information |                                                                            | ×   |
|                                 |              | Type*                       | Community Place                                                            | ~   |
|                                 |              | Community Place Name*       | h1                                                                         |     |
|                                 |              | District*                   | Cape Winelands District Municipality                                       | ~   |
|                                 |              | Sub-District*               | Breede Valley Local Municipality                                           | ~   |
|                                 |              | Class                       | Non-medical Site                                                           | ~   |
|                                 |              | Address Lookup              | 100 main road, <u>paarl</u>                                                |     |
|                                 |              | Address                     | Main Rd, Groenvlei, Paarl, Cape Winelands, Western Cape, 7646, ZAF         |     |
|                                 |              |                             | Main Rd, Hoog en Droog, Paarl, Cape Winelands, Western Cape, 7646, ZAF     |     |
|                                 |              |                             | Main Rd, Lemoenkloof, Paarl, Cape Winelands, Western Cape, 7646, ZAF       |     |
|                                 |              |                             | Main Rd, Southern Paarl, Paarl, Cape Winelands, Western Cape, 7646, ZAF    | - 6 |
|                                 |              |                             | 100 Main St, Hoog en Droog, Paarl, Cape Winelands, Western Cape, 7646, ZAF |     |