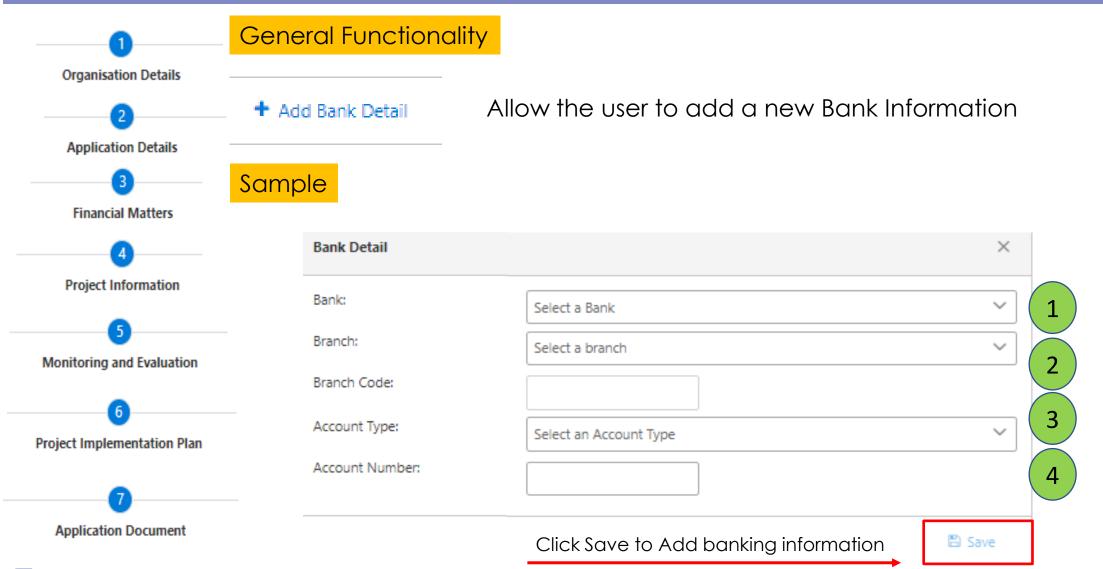

Bank Details

Provide Banking information. You can add more than one bank account here

## **Complete 3 – Financial matters – Banking Information**