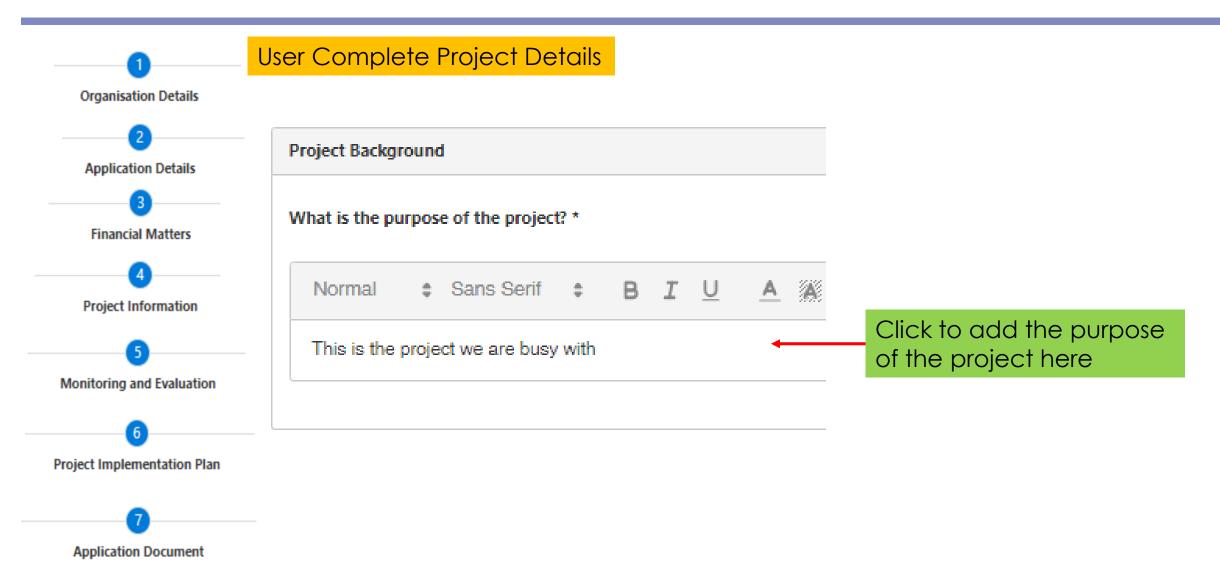

al year and Estimated Expenditure for the next 2 financial years



Bank Details

#### Description of what is required (Refer to guide for detailed explanation)

Provide information for Income and Expenditure for the previous financial year

- Provide information for **Budgeted Income for the current financial year and Estimated** Income for the next 2 financial years
- Provide information for **Budgeted Expenditure for the current financial year and Estimated Expenditure for the next 2 financial years**
- Provide information for **Other Sources of Funding**

Provide Banking information. You can add more than one bank account here

## Complete 3 – Financial matters Adding information



## **Complete 3 – Financial matters – Banking Information**



## **Complete 4 – Project Information**





## **Complete 5 – Monitoring And Evaluation**



Western Cape Government

### **Complete 6 – Project Implementation Plan**



## **Complete 6 – Project Implementation Plan**



## Submit Application





🖌 Validate 🛛 🖺 Save 👘 Submit

| Steps | Button   | Description / Action                                                                                                                                                                                                                                                                                                                    |
|-------|----------|-----------------------------------------------------------------------------------------------------------------------------------------------------------------------------------------------