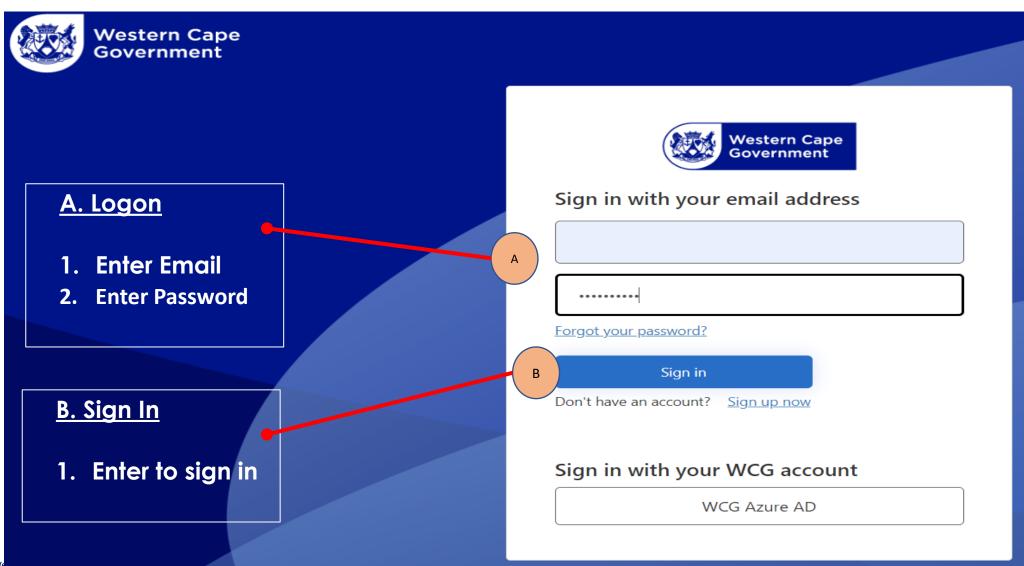

| Email Address          |
| 2. An verification email will be sent to the email address you entered. | Send verification code |
| 3. Complete Password                                                    | New Password           |
| J. Complete l'assivola                                                  | Confirm New Password   |
| 4. Display Name                                                         | Display Name           |
| • Etc.                                                                  | Given Name             |
|                                                                         | Surname                |
|                                                                         | Create                 |

## Log into the





## Capture New NPO Basic Information





## **Capture NPO Details**





| 🕷 Home      | 🖻 Library     | 1.Organisations | 2.Profiles | a 3.Applications | 4.Submissions |
|-------------|---------------|-----------------|------------|------------------|---------------|
| New Organis | ation         |                 |            |                  |               |
| 🖺 Save      | K Go Bac      | k               |            |                  |               |
| General In  | formation     |                 |            |                  |               |
| Contact / S | Stakeholder I | Details         |            |                  |               |



## **Capture NPO General Information**

🕷 Home 🔎 Library 🏛 1.Organisations 🛄 2.Profiles 🚔 3.Applications

**New Organisation** 

🖺