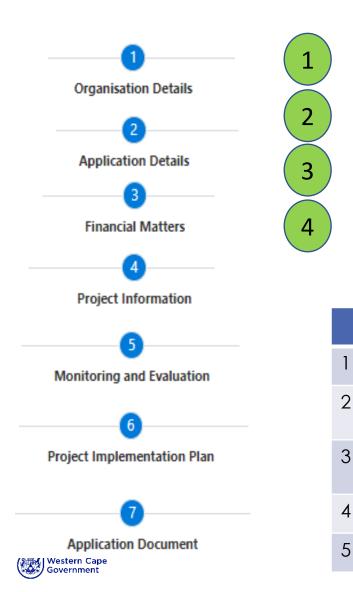

## **Complete Application - Complete 1 to 7**

To Complete an application You need to complete the seven areas

#### Note:

The Organisation Details that have completed before will automatically be pulled through so that you do not have to complete it for the application

23