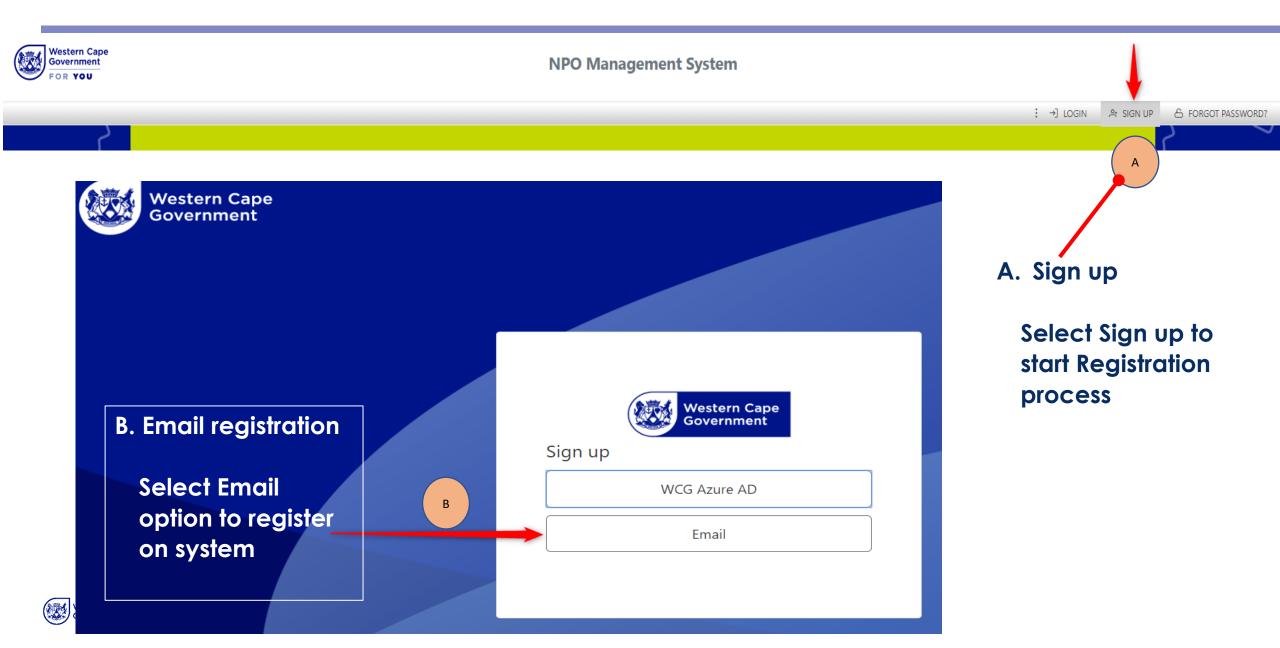

Department Social Development

# CALL FOR PROPOSALS (CFP) 2023 Online Application

July 2023

1. Register as a user

2. Register your organisation details

3. Apply for funding

4. Library / documents



## Register on the System





### Register as a user – Sign Up



## **Completing Registration**

| Western Cape<br>Government                                              | Cancel                 |
|-------------------------------------------------------------------------|------------------------|
| 1. Complete details                                                     | Email Address          |
| 2. An verification email will be sent to the email address you entered. | Send verification code |
| 3. Complete Password                                                    | New Password           |
| J. Complete l'assivola                                                  | Confirm New Password   |
| 4. Display Name                                                         | Display Name           |
| • Etc.