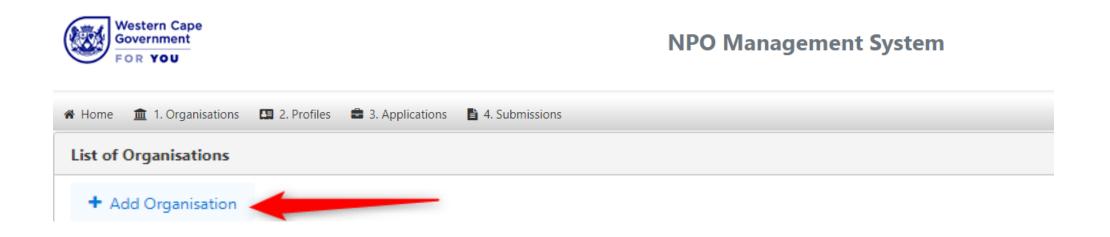

## Capture New NPO Basic Information

## **Capture NPO Details**

| 🕷 Home      | 🖻 Library     | 1.Organisations | 2.Profiles | a 3.Applications | 4.Submissions |
|-------------|---------------|-----------------|------------|------------------|---------------|
| New Organis | ation         |                 |            |                  |               |
| 🖺 Save      | K Go Bac      | k               |            |                  |               |
| General In  | formation     |                 |            |                  |               |
| Contact / S | Stakeholder I | Details         |            |                  |               |