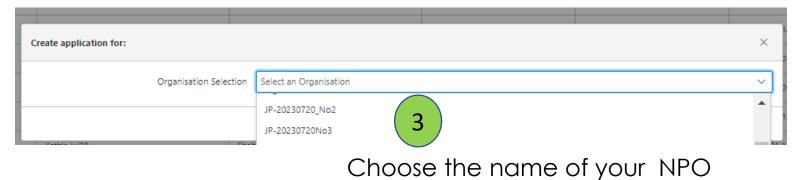

## Apply for Funding – Choose Programme to apply for

|   | Department ↑↓      | Туре ↑↓             | Name 1≊ 1                                             | SubProgramme ↑↓             | Financial Year ↑↓ | Status ↑↓ | Actions |
|---|--------------------|---------------------|-------------------------------------------------------|-----------------------------|-------------------|-----------|---------|
|   | <b> V</b>          | T                   | Υ                                                     | γ                           | <b></b>           | □ ▼       |         |
| 6 | Social Development | Funding Application | DSD Child and Youth Care Centres                      | Childrens Homes             | 2024/25           | Open      | +       |
| 7 | Social Development | Funding Application | DSD Crime Prevention Organisation                     | Social Service Organisation | 2023/24           | Open      | +       |
| 8 | Social Development | Funding Application | DSD Persons with disability - Protective<br>Workshops | Protective Workshops        | 2024/25           | Open      | +       |

Select Programme to apply for

2