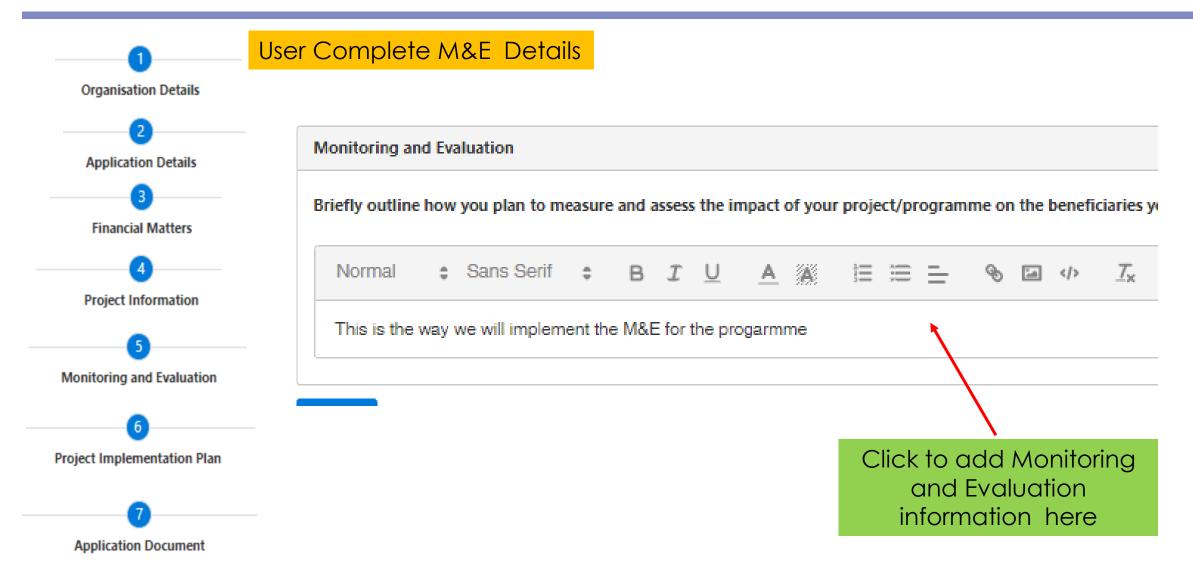

nancial years



Bank Details

#### Description of what is required (Refer to guide for detailed explanation)

Provide information for Income and Expenditure for the previous financial year

- Provide information for **Budgeted Income for the current financial year and Estimated** Income for the next 2 financial years
- Provide information for **Budgeted Expenditure for the current financial year and Estimated Expenditure for the next 2 financial years**
- Provide information for **Other Sources of Funding**

Provide Banking information. You can add more than one bank account here

## Complete 3 – Financial matters Adding information



## **Complete 3 – Financial matters – Banking Information**



## **Complete 4 – Project Information**





## **Complete 5 – Monitoring And Evaluation**



Western Cape Government

### **Complete 6 – Project Implementation Plan**



## **Complete 6 – Project Implementation Plan**



## Submit Application





🖌 Validate 🛛 🖺 Save 👘 Submit

| Steps | Button   | Description / Action                                                                                                                                                                                                                                                                                                                    |
|-------|----------|--------------------------------------------------------------------------------------------------------------------------------------------------------------------------------------------------------------------------------------------------