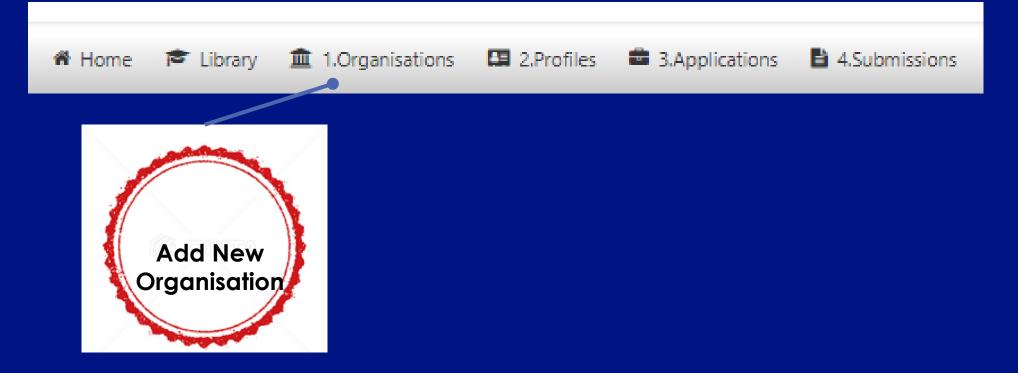

| Email Address          |
| 2. An verification email will be sent to the email address you entered. | Send verification code |
| 3. Complete Password                                                    | New Password           |
| J. Complete l'assivola                                                  | Confirm New Password   |
| 4. Display Name                                                         | Display Name           |
| • Etc.                                                                  | Given Name             |
|                                                                         | Surname                |
|                                                                         | Create                 |

## Log into the





## Capture New NPO Basic Information





## **Capture NPO Details**





| 🕷 Home      | 🖻 Library     | 1.Organisations | 2.Profiles | a 3.Applications | 4.Submissions |
|-------------|---------------|-----------------|------------|------------------|---------------|
| New Organis | ation         |                 |            |                  |               |
| 🖺 Save      | K Go Bac      | k               |            |                  |               |
| General In  | formation     |                 |            |                  |               |
| Contact / S | Stakeholder I | Details         |            |                  |               |



## **Capture NPO General Information**

🕷 Home 🔎 Library 🏛 1.Organisations 🛄 2.Profiles 🚔 3.Applications

**New Organisation** 

🖺 Save 🛛 🕇 Go Back

**General Information**