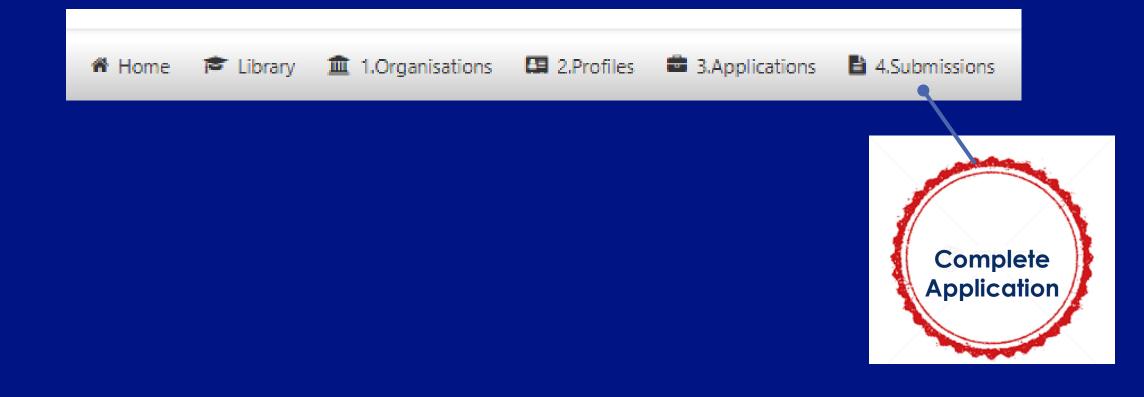

## Capture Application

## **Complete Application - Complete 1 to 7**

To Complete an application You need to complete the seven areas