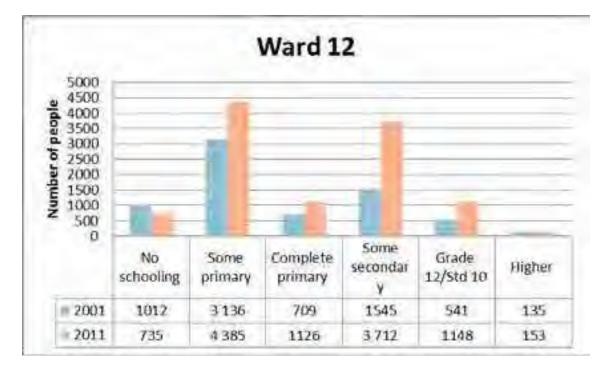

|

- 5.12. WARD 12
- 5.12.1. Area Maps
- 5.12.1.1. Urban (Montagu)



# 5.12.2. Ward Information

# 5.12.2.1. Population



The above figure shows the distribution of population in ward 12 of Langeberg Municipality by population groups. The population has increased in all population groups in ward 12 between 2001 and 2011. Most of people residing in the ward were classified as coloureds in 2001 and 2011.



### 5.12.2.2. Language

The above figure shows the distribution of population in ward 12 of Langeberg Municipality by population groups. The population has increased in all population groups in ward 12 between 2001 and 2011. Most of people residing in the ward were classified as coloureds in 2001 and 2011.

## 5.12.2.3. Education



The above figure shows distribution of people by the level of education completed in the ward. The figure shows a decrease in the number of people with no schooling while there has been increase in the number of people who have some primary to higher qualification between 2001 and 2011.



### 5.12.2.4. Household Size

The figure above shows distribution of household by household size in ward 12. Most households had two members in 2011; there has been an increase of members per household over the same period.

## 5.12.2.5. Employment Status



The above figure shows the population distribution of people by official employment status in ward 12. The number of people who were employed increased from 3 086 to 5 041 in 2001 and 2011 respectively and people who were not economically active al