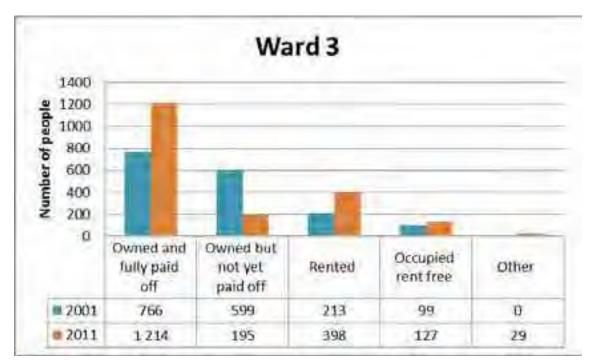

ere employed increased from 1 847 to 2 534 in 2001 and 2011 and people who were unemployed 412 to 433 respectively while and not economically active decreased from 2 720 to 2 677 in the same period.



#### 5.3.2.6. Monthly Household Income

The above figure shows distribution of households by monthly household income in ward 3. There has been slight decrease on household with no monthly income, between 2001 and 2011 while there is high increase of household with monthly income between R3 201 - R 6 400 in the same period.

### 5.3.2.7. Dwelling Type



The figure above figure shows the distribution of households by type of dwelling in ward 3. Most of households in ward 3 were formal dwelling in 2001 and 2011. The informal households have slightly increased from 92 in 2001 to 122 in 2011.



#### 5.3.2.8. Tenure Status

The figure above shows the distribution of households by tenure status in ward 3. Most of households in ward 3 were owned and fully paid off in 2001 and 2011. The number of households that were rented in ward 3 increased from 213 (2001) to 398 (2011),

### 5.3.2.9. Toilet Facilities



The above figure shows the distribution of households by toilet facilities in ward 3, Majority of household in ward 3 had flush toilet connected to sewerage system in both 2001 and 2011. There are some buckets that are showing a rise in 2011.



#### 5.3.2.10. Source of Water

The above figure shows the distribution of household by source of water. Majority of households in ward 3 had access to piped water inside the dwelling/yard in both 2001 and 2011.

### 5.3.2.11. Refuse Di