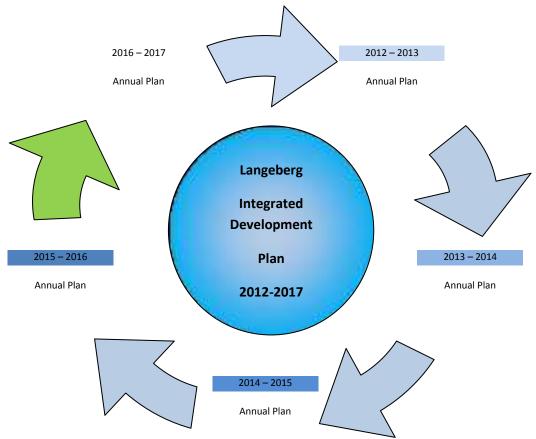

#### 1.3. Our IDP Timelines

The IDP sets the strategic direction for the consecutive annual plans. As illustrated below, this 2015/2016 Integrated Development Plan is the fourth, in the initial 5-year planning cycle.

The process plan, used in planning and drafting this IDP, was approved by council on 29/ 07/ 2014. An intensive community and stakeholder participation process followed through which various inputs on our community needs were received. The process involved councillors, officials, ward committees, sectors and the rural communities.

This Langeberg Draft Integrated Development Plan 2015-2016 (hereafter referred to as the IDP) was tabled to Council, on 24/03/2015.