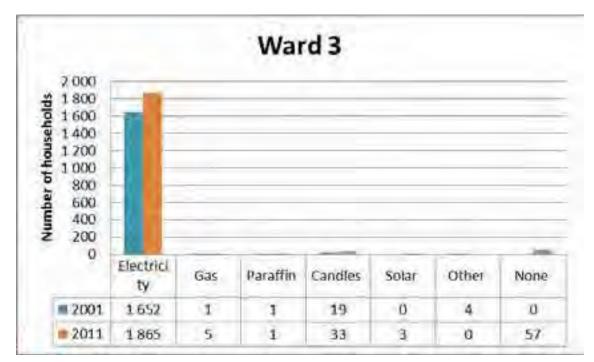

29

Bonnievale

Have Bonnievale is situated on the banks of the Breede River and is surrounded by the Langeberg Mountain Range in the north-east, and the Riviersonderend mountains in the south-west. Having majestic mountains, an ever-flowing Breede River and a rolling, green sea of beautiful fruit and wine farms lining the way, it is one of the most beautifully situated towns in the Western Cape. The name Bonnievale actually means Beautiful Valley.

Bonnievale, also known as the valley of cheese and wine, boasts eight wine cellars and two cheese factories producing cheese, butter, milk, yoghurt and whey powder.

The town was founded by Christopher Forrest Rigg. Rigg and his wife moved to Bonnievale in 1900. Their only surviving daughter, Mary Myrtle was born in 1903. Sadly in 1911 she contracted meningitis and on her deathbed she asked her father to build her a small church. Mary Myrtle was buried in her favourite playground, the lucerne field near her home. Rigg kept his promise and built the small Norman-style church in her memory. The date on the cornerstone is 1921, but the first Anglican service was only held in 1924. At the entrance above the main door there is a statuette in the likeness of Mary Myrtle, and in the background is a rose tree with seven roses, depicting the seven years of her life. The Mary Myrtle Rigg Church is the only church in the world known to be built at the request of a child.