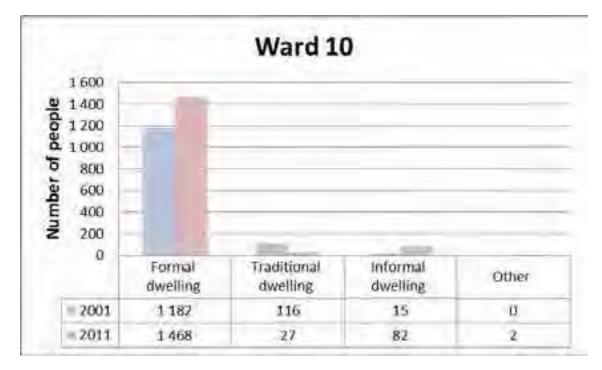

the household that had 2 or more members in the same period.

## 5.10.2.5. Employment Status



The above figure shows the population distribution of people by official employment status in ward 10. The number of people who were employed increased from 410 to 848 in 2001 and 2011 respectively while people who were unemployed stayed basically the same. People who were not economically active decreased from 2 464 to 2 162 in the same period.



## 5.10.2.6. Monthly Household Income

The above figure shows distribution of households by monthly household income in ward 9. There has been slight decrease on household with no monthly income, between 2001 and 2011 while there is high increase of household with monthly income between R1 601 - R3 200 in the same period.

## 5.10.2.7. Dwelling Type



The figure above figure shows the distribution of households by type of dwelling in ward 10. Most of households in ward 10 were formal dwelling in 2001 and 2011. The informal households have slightly increased from 15 in 2001 to 82 in 2011.



## 5.10.2.8. Tenure Status

The figure above shows the distribution of households by tenure status in ward 10. Most of households in ward 10 were owned and not fully paid in 2001. The number of households that were rented in ward 10 increased from 355 (2001) to 1306 (2011),

## 5.10.2.9. Toilet Facilities



The above figure shows the distribution of households by toilet facilities in ward 10, Majority of household in ward 10 had flush toilet connected to sewerage system in both 2001 and 2011.



## 5.10.2.10. Source of Water

The above figure show