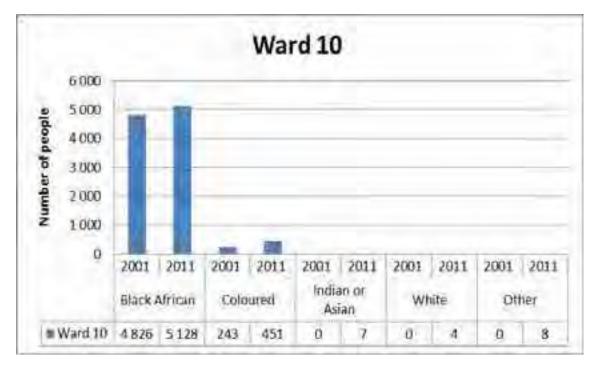

|

| SECTOR-SPECIFIC INPU    | D / WYK 9<br>ITS RAISED IN IDP MEETINGS       |
|-------------------------|-----------------------------------------------|
| A decision was taken to | re IN GOP-VERGADERINGS GELIG posthone meeting |
| 'n Besluit is geneem om | vergadering uit te stel                       |

- 5.10. WARD 10
- 5.10.1. Area Maps
- 5.10.1.1. Urban (Zolani)



## 5.10.2. Ward Information

## 5.10.2.1. Population



The above figure shows the distribution of population in ward 10 of Langeberg Municipality by population groups. The population has increased in all population groups in ward 10 between 2001 and 2011. The ward is a predominantly occupied by Black African population.





The above figure shows the distribution of people by the main language spoken in ward 10. IsiXhosa was the most spoken language followed by Afrikaans, Sesotho and other languages in both 2001 and 2011.

## 5.10.2.3. Education



The above figure shows distribution of people by the level of education completed in the ward. The figure shows a decrease in the number of people with no schooling some primary and complete primary while there has been increase in the number of people who have some secondary and grade 12 qualifi