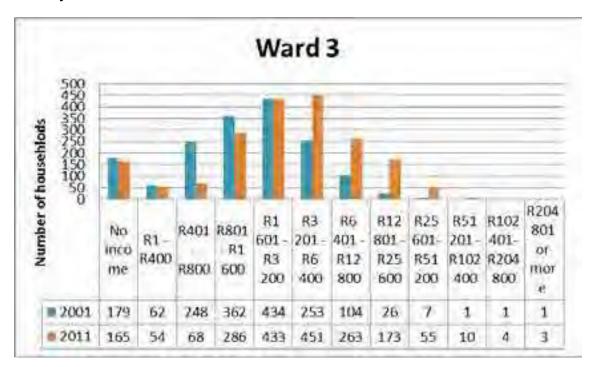

e with no schooling some primary and complete primary while there has been increase in the number of people who have some secondary to higher qualification between 2001 and 2011.



#### 5.3.2.4. Household Size

The figure above shows distribution of household by household size in ward 3. Most households had four members in both 2001 and 2011; there has been an increase in the household that had 5 or more members in the same period.

### 5.3.2.5. Employment Status



The above figure shows the population distribution of people by official employment status in ward 3. The number of people who were employed increased from 1 847 to 2 534 in 2001 and 2011 and people who were unemployed 412 to 433 respectively while and not economically active decreased from 2 720 to 2 677 in the same period.



#### 5.3.2.6. Monthly Household Income

The above figure shows distribution of households by monthly household income in ward 3. There has been slight decrease on household with no monthly income, between 2001 and 2011 while there is high increase of household with monthly income between R3 201 - R 6 400 in the same period.

### 5.3.2.7. Dwelling Type



The figure above figure shows the distribution of households by type of dwelling in ward 3. Most of households in ward 3 were formal dwelling in 2001 and 2011. The informal households have slightly increased from 92 in 2001 to 122 in 2011.



#### 5.3.2.8. Tenure Status

The figure above shows the distribution of households by tenure status in ward 3. Most of households in ward 3 were owned and fully paid off in 2001 and 2011. The number