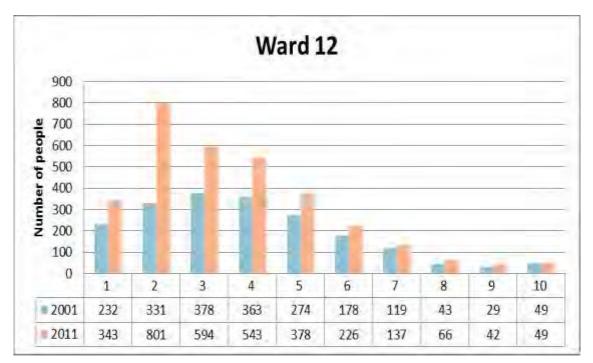

. The population has increased in all population groups in ward 12 between 2001 and 2011. Most of people residing in the ward were classified as coloureds in 2001 and 2011.



### 5.12.2.2. Language

The above figure shows the distribution of population in ward 12 of Langeberg Municipality by population groups. The population has increased in all population groups in ward 12 between 2001 and 2011. Most of people residing in the ward were classified as coloureds in 2001 and 2011.

## 5.12.2.3. Education



The above figure shows distribution of people by the level of education completed in the ward. The figure shows a decrease in the number of people with no schooling while there has been increase in the number of people who have some primary to higher qualification between 2001 and 2011.



### 5.12.2.4. Household Size

The figure above shows distribution of household by household size in ward 12. Most households had two members in 2011; there has been an increase of members per household over the same period.

## 5.12.2.5. Employment Status



The above figure shows the population distribution of people by official employment status in ward 12. The number of people who were employed increased from 3 086 to 5 041 in 2001 and 2011 respectively and people who were not economically active also increased from 1 833 to 2 843 in the same period.



### 5.12.2.6. Monthly Household Income

The above figure shows distribution of households by monthly household income in ward 12. There has been slight increase on household with no monthly income, between 2001 and 2011 while there is