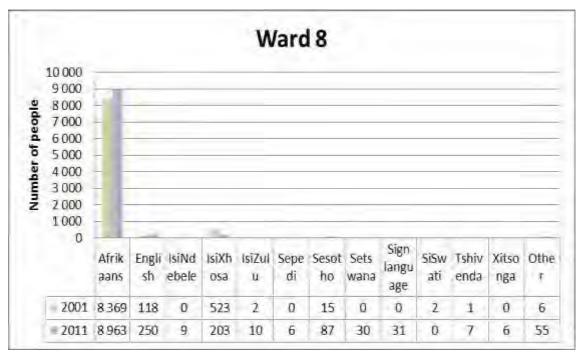

top for patients                                                                                         |  |  |  |  |  |
|                                                     | Voorsien 'n taxi-/busstop vir pasiënte                                                                                       |  |  |  |  |  |

- 5.8. WARD 8
- 5.8.1. Area Maps
- 5.8.1.1. Rural (Bonnievale)



## 5.8.2. Ward Information

## 5.8.2.1. Population



The above figure shows the distribution of population in ward 8 of Langeberg Municipality by population groups. The coloured population is showing an increase while the Black African and White have a slight decrease in numbers between 2001 and 2011. Most of people residing in the ward in were classified as coloureds in 2001 and 2011.

## 5.8.2.2. Language



The above figure shows the distribution of people by the main language spoken in ward 8. Afrikaans was the most spoken language followed by IsiXhosa and other languages in both 2001 and 2011. It is noted that the number of IsiXhosa speaking people have dropped.

#### 5.8.2.3. Education



The above figure shows distribution of people by the level of education completed in the ward. The figure shows a decrease in the number of people with no schooling some primary and complete primary while there has been increase in the number of people who have some secondary to higher qualification between 2001 and 2011.



5.8.2.4. Household Size

The figure above shows distribution of household by household size in ward 8. Most households had two members in both 2001 and 2011; there has been a decrea