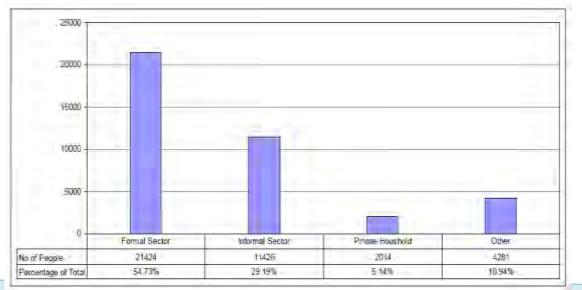

| 100.00%    |         |           |           |

## Top 3 contributing detailed sectors (GVA)

- Manufacturing (34.2%)
- Agriculture, forestry and fishing (17.8%)
- Wholesale and retail trade, catering and accommodation (12.3%)

## LABOUR MARKET

|      | Total<br>Population<br>Aged 15 + 65 | Labour<br>force | LFPR% | Employed | Unemployed | Unemployment<br>rate (%) |
|------|-------------------------------------|-----------------|-------|----------|------------|--------------------------|
| 2001 | 51280                               | 29783           | 58.08 | 26138    | 3645       | 12.24                    |
| 2011 | 640/28                              | 39145           | 61.14 | 34713    | 4432       | 11,32                    |

## Sector contribution to employment (Cencus 2011):



## 2015/2016 IDP Review

## Income distribution by individual (Cencus 2011):





## ACCESS TO BASIC SERVICES, 2013



## 3.4. Current Situation in the Langeberg Municipal Area

Langeberg Municipality has shown much improvement over the years with respect to all areas of its socio-economic environment as discussed below. The socio-economic profile illustrates how the socio-economic environment impacts on the standard of living within the Langeberg municipal area.

The low population growth rates in conjunction with the faster growing economy have led to decreasing unemployment rates in Langeberg. This has in turn led to increasing household and per capita income. Although unemployment has decreased between 2001 and 2011, poverty still remains a challenge within the Langeberg Municipality