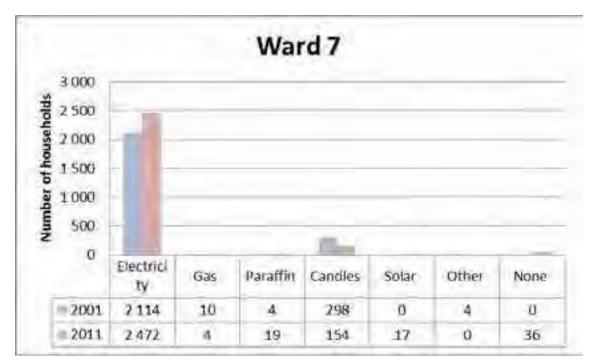

o 740 (2011).

### 5.7.2.9. Toilet Facilities



The above figure shows the distribution of households by toilet facilities in ward 7, Majority of household in ward 7 had flush toilet connected to sewerage system in both 2001 and 2011.



### 5.7.2.10. Source of Water

The above figure shows the distribution of household by source of water. Majority of households in ward 7 had access to piped water inside the dwelling/yard in both 2001 and 2011.

## 5.7.2.11. Refuse Disposal



The above figure shows the distribution of household by refuse disposal. Majority of households in ward 7 had their refuse disposal removed by local authority in both 2001 and 2011 followed by a few households that have their own refuse dump. The numbers using a communal refuse dump have decreased over the period.



## 5.7.2.12. Energy for Lighting

The above figure shows the distribution of household by energy for lighting. Majority of households in ward 7 used electricity as a source of energy for lighting in both 2001 and 2011. The number of households that used candles as their source of energy for lighting has decreased.

# 5.7.3. Ward Planning

# 5.7.3.1 Ward Priorities

|                                                                                                                                                                                                                                                                                                                                                                    | WARD / WYK 7<br>WARD BASED PLANNING