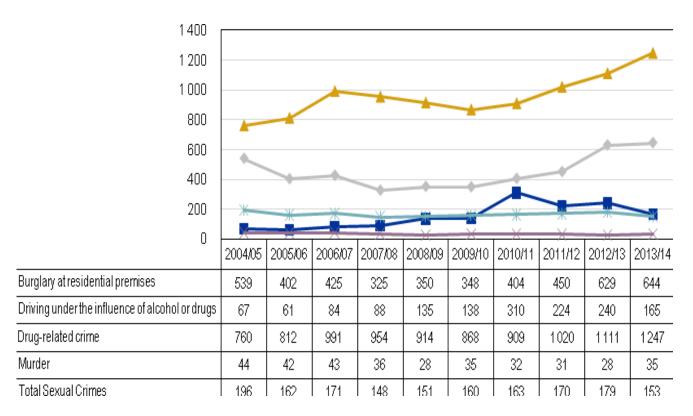

| 7.3%                      | 3.6% | 0.8%                        | 0.2%                                | 0.2%           |

#### Table 12Household income, 2011

Source: Statistics South Africa, Census 2011

48

## 3.4.7. Safety and security

While Langeberg has seen increases in the number of burglaries at residential premises and drug-related crime in recent years, it appears that murder, sexual crimes and driving under the influence of alcohol or drugs has declined or static.

It should however be noted that drug-related crime and driving under the influence of alcohol or drugs are heavily dependent on police for detection and increases in these recorded crimes are likely to be from a combination of an increase in the level of crime and an increase in level of policing in the area.





Source: South African Police Service, 2013/14

## 3.4.8. Basic services

Access to services such as potable water, basic sanitation, safe energy sources and refuse removal services ensures that households enjoy a decent standard of living.

|                | Wa    | ater  | Sanit | tation | Ene   | ergy  |       | use<br>Ioval | Hou   | sing  |
|----------------|-------|-------|-------|--------|-------|-------|-------|--------------|-------|-------|
| Regional area  | 2011  | 2013  | 2011  | 2013   | 2011  | 2013  | 2011  | 2013         | 2011  | 2013  |
| Cape Winelands | 97.2% | 97.1% | 90.9% | 90.8%  | 92.8% | 92.6% | 80.0% | 79.9%        | 82.9% | 82.6% |
| Witzenberg     | 98.5% | 98.4% | 91.6% | 91.6%  | 93.3% | 92.6% | 69.8% | 69.9%        | 87.0% | 86.7% |
| Drakenstein    | 98.