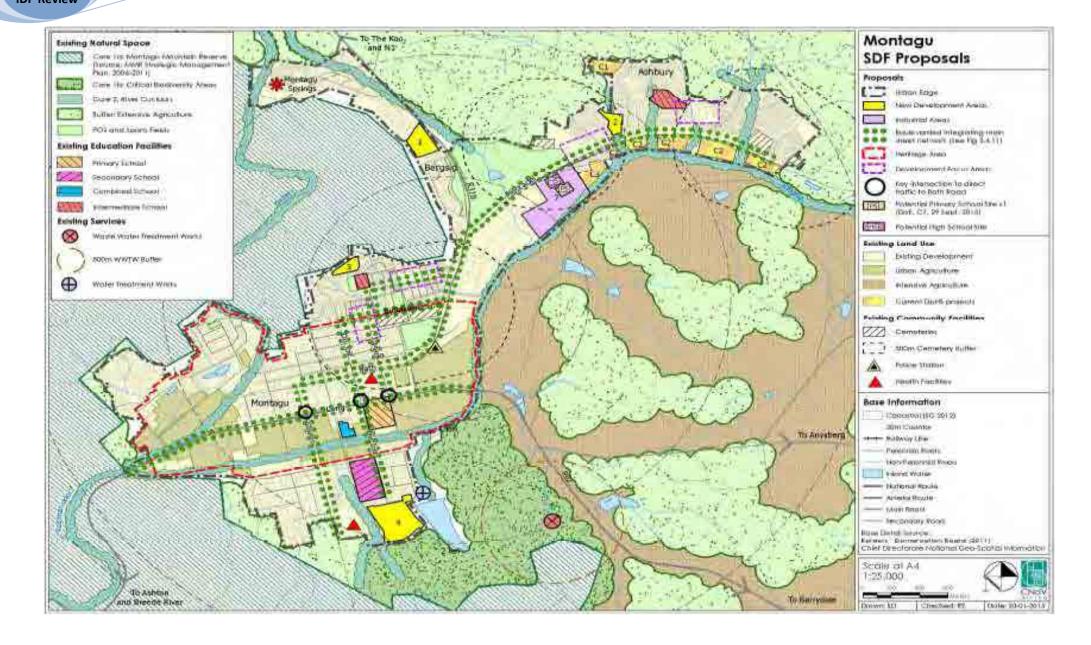

#### Montagu

Montagu lies on the legendary Route 62, nestled between two mountain ranges and halfway between Cape Town and the Garden Route. The town is the scenic heart of Route 62 and the gateway to the Little Karoo - renowned for its crisp, clean air - free of any pollution. This historic link between Cape Town, Oudtshoorn, the Garden Route and the Eastern Cape, offers travellers, winding through spectacular scenery and mountain passes, remarkable beauty and excellent facilities - all combining to make the journey one of South Africa's most memorable. Montagu, once known as 'Agter Cogman's Kloof', lies between the Keisie and Kingna Rivers. John Montagu, the British Secretary of the Cape Colony in the 1850s, envisaged unlocking the potential of the Cape Colony. He was aided by pioneering road engineers to create passes through the mountain barriers. Through his efforts the country side could develop agriculturally. He became a popular figure. In tribute to him the village was officially named Montagu in 1851. He travelled there to 'baptize' the town.

It is not known when the hot springs were discovered, but early trekker's often followed the course of rivers and some camped in the vicinity of present-day Montagu. They drank the clear, strangely-flavoured water, found it wonderfully refreshing and traced its course through the kloof to where the hot springs were discovered. News of the healing waters spread quickly and many visitors began to visit the area. The springs form part of the now popular Montagu Baths.

The magic of this area is its wonderful dry, healthy climate. Nature walks, 4X4 routes, cycling and many hiking trails add to the magic. As one of the Western Cape's best rock climbing areas, it offers crags of varying grade and steepness, excellent quality rock and +/- 400 single & multi pitch sport routes of all ranges of difficulty. Montagu has many hidden gems to discover - a wild flower garden, an unusual paradise of birds at the well-loved bird tree in the village, fabulous nature reserves, museum with a medicinal garden, unique art galleries and top cuisine just about everywhere.