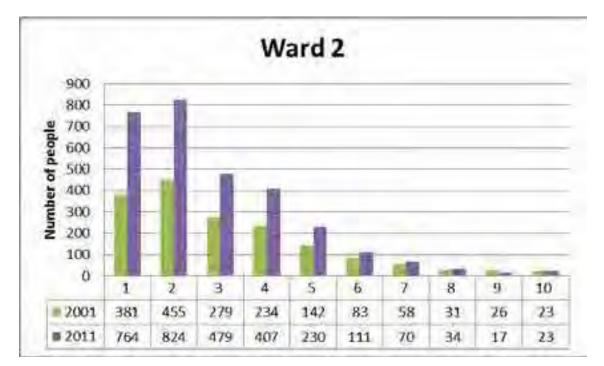

of Langeberg Municipality by population groups. The population has increased in all population groups in ward 2 between 2001 and 2011. Most of people residing in the ward in were classified as Black African in 2001 and 2011followed by White population.



#### 5.2.2.2. Language

The above figure shows the distribution of people by the main language spoken in ward 2. IsiXhosa was the most spoken language followed by Afrikaans, Sesotho and other languages in both 2001 and 2011.

### 5.2.2.3. Education



The above figure shows distribution of people by the level of education completed in the ward. The figure shows a decrease in the number of people with no schooling while there has been increase in the number of people who have some education to higher qualification between 2001 and 2011.



#### 5.2.2.4. Household Size

The figure above shows distribution of household by household size in ward 2. Most households had two members in both 2001 and 2011; there has been an increase in the household that had 4 or more members in the same period.

## 5.2.2.5. Employment Status



The above figure shows the population distribution of people by official employment status in ward 2. The number of people who were employed increased from 1 300 to 2 728 in 2001 and 2011 respectively. There is also an increase in the number of people who were unemployed of 969 to 1 296 and not economically active from 1 465 to 1 605 in the same period.



#### 5.2.2.6. Monthly Household Income

The above figure shows distribution of households by monthly household income in ward 2. There has been increas