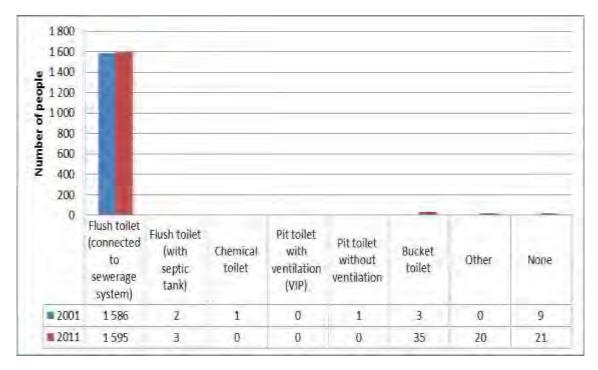

|                                                             |                                                                                                       |                                                                         |                           | 2015/16 | 2016/17 |
|-------------------------------------------------------------|-------------------------------------------------------------------------------------------------------|-------------------------------------------------------------------------|---------------------------|---------|---------|
| Strategic objective                                         | Predetermined objective                                                                               | Activity                                                                | Responsible<br>Department | Target  | Target  |
| Sustainable civil<br>engineering<br>infrastructure services | To provide quality water,<br>manage demand and<br>maintain existing<br>infrastructure                 | Limit unaccounted water                                                 | Water &<br>Sanitation     | 16%     | 15%     |
| Sustainable civil<br>engineering<br>infrastructure services | To provide quality water,<br>manage demand and<br>maintain existing<br>infrastructure                 | Microbiological<br>quality of water to<br>comply with SANS<br>standards | Water &<br>Sanitation     | 99%     | 99%     |
| Sustainable civil<br>engineering<br>infrastructure services | To provide quality water,<br>manage demand and<br>maintain existing<br>infrastructure                 | Achieve Blue Drop<br>status                                             | Water &<br>Sanitation     | 75%     | 85%     |
| Sustainable civil<br>engineering<br>infrastructure services | To provide quality water,<br>manage demand and<br>maintain existing<br>infrastructure                 | Piped water inside<br>dwelling                                          | Water &<br>Sanitation     | 14 081  | 14 081  |
| Sustainable civil<br>engineering<br>infrastructure services | To provide quality water,<br>manage demand and<br>maintain existing<br>infrastructure                 | Piped water inside<br>yard                                              | Water &<br>Sanitation     | 164     | 164     |
| Sustainable civil<br>engineering<br>infrastructure services | To provide quality water,<br>manage demand and<br>maintain existing<br>infrastructure                 | Using public tap                                                        | Water &<br>Sanitation     | 845     | 845     |
| Sustainable civil<br>engineering<br>infrastructure services | To provide all<br>communities with a<br>sanitation service and<br>maintain existing<br>infrastructure | Upgrade of existing<br>Waste Water Works                                | Water &<br>Sanitation     | 100%    | 100%    |
| Sustainable civil<br>engineering<br>infrastructure services | To provide all<br>communities with a<br>sanitation service and<br>maintain existing<br>infrastructure | Quality of effluent in terms of SANS standards                          | Water &<br>Sanitation     | 90%     | 90%     |
| Sustainable civil<br>engineering<br>infrastructure services | To provide all<br>communities with a<br>sanitation service and<br>maintain existing<br>infrastructure | Achieve Green Drop<br>status                                            | Water &<br>Sanitation     | 75%     | 85%     |
| Sustainable civil<br>engineering<br>infrastructure services | To provide all<br>communities with a<br>sanitation service and<br>maintain existing<br>infrastructure | Flush toilet<br>(connected) to<br>sewerage                              | Water &<br>Sanitation     | 14 410  | 14 410  |
| Sustainable civil<br>engineering<br>infrastructure services | To provide all<br>communities with a<br>sanitation service and<br>maintain existing<br>infrastructure | Flush toilet (with septic tank)                                         | Water &<br>Sanitation     | 194     | 194     |