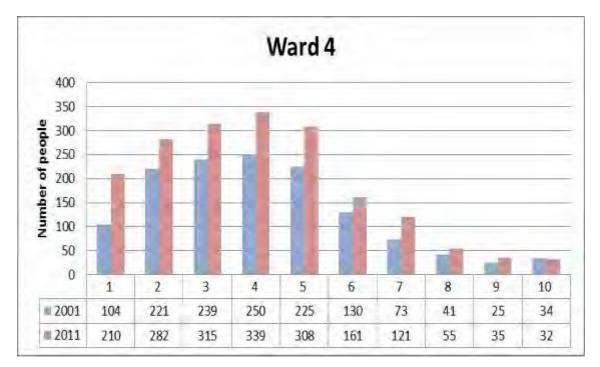

pulation in ward 4 of Langeberg Municipality by population groups. The population has increased significantly in the Coloured population groups between 2001 and 2011 while there is a decrease in the white population.



### 5.4.2.2. Language

The above figure shows the distribution of people by the main language spoken in ward 4. Afrikaans was the most spoken language in ward 4 followed by Isixhosa, Sesotho and other languages in both 2001 and 2011

### 5.4.2.3. Education



The above figure shows distribution of people by the level of education completed in the ward. The figure shows a decrease in the number of people with no schooling and higher education while there has been increase in the number of people who have primary level to grade 12 higher qualification between 2001 and 2011.



#### 5.4.2.4. Household Size

The figure above shows distribution of household by household size in ward 4. Most households had four members in both 2001 and 2011; there has been an increase in the household that had 5 or more members in the same period.

### 5.4.2.5. Employment Status



The above figure shows the population distribution of people by official employment status in ward 4. The number of people who were employed increased from 2001 to 2011 while people who were unemployed and not economically active decreased from 370 to 322 and 1 754 to 1 616 respectively in the same period.



#### 5.4.2.6. Monthly Household Income

The above figure shows distribution of households by monthly household income in ward 4. There has been slight decrease on household with no monthly income,