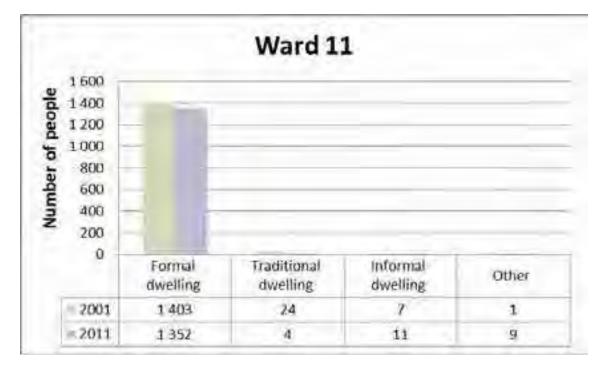

in both 2001 and 2011; there has been a decrease in the household that had 5 or more members in the same period.

## 5.11.2.5. Employment Status



The above figure shows the population distribution of people by official employment status in ward 11. The number of people who were employed increased from 2 457 to 2 628 in 2001 and 2011 respectively and people who were not economically active increased from 897 to 1 144 in the same period.



### 5.11.2.6. Monthly Household Income

The above figure shows distribution of households by monthly household income in ward 11. There has been slight increase on household with no monthly income, between 2001 and 2011 while there is high increase of household with monthly income between R3 201 – R6 400 in the same period.

# 5.11.2.7. Dwelling Type



The figure above figure shows the distribution of households by type of dwelling in ward 11. Most of households in ward 11 were formal dwelling in 2001 and 2011. The informal households have slightly increased from 7 in 2001 to 11 in 2011.



#### 5.11.2.8. Tenure Status

The figure above shows the distribution of households by tenure status in ward 11. Most of households in ward 11 were occupied rent free in 2001 and 2011. The number of households that were owned and fully paid off increased from 299 (2001) to 418 (2011).

### 5.11.2.9. Toilet Facilities



The above figure shows the distribution of households by toilet facilities in ward 11, Majority of household in ward 11 had flush toilet connected to sewerage system in both 2001 and 2011.



## 5.11.2.10. Source of Water

The above