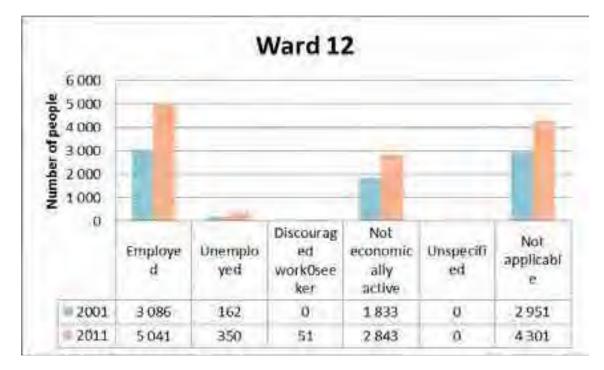

rd 12 of Langeberg Municipality by population groups. The population has increased in all population groups in ward 12 between 2001 and 2011. Most of people residing in the ward were classified as coloureds in 2001 and 2011.

## 5.12.2.3. Education



The above figure shows distribution of people by the level of education completed in the ward. The figure shows a decrease in the number of people with no schooling while there has been increase in the number of people who have some primary to higher qualification between 2001 and 2011.



### 5.12.2.4. Household Size

The figure above shows distribution of household by household size in ward 12. Most households had two members in 2011; there has been an increase of members per household over the same period.

## 5.12.2.5. Employment Status



The above figure shows the population distribution of people by official employment status in ward 12. The number of people who were employed increased from 3 086 to 5 041 in 2001 and 2011 respectively and people who were not economically active also increased from 1 833 to 2 843 in the same period.



### 5.12.2.6. Monthly Household Income

The above figure shows distribution of households by monthly household income in ward 12. There has been slight increase on household with no monthly income, between 2001 and 2011 while there is high increase of household with monthly income between R3 201 – R6 400 in the same period.

# 5.12.2.7. Dwelling Type



The figure above figure shows the distribution of households by type of dwelling in ward 12. Most of households in ward 12 were formal dwe