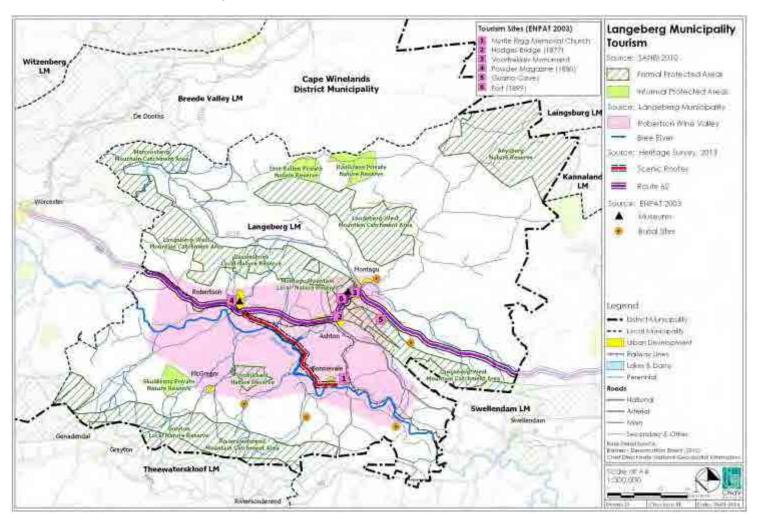

l Scale Farmers

This department acts as a link between the small scale farmers, the Department of Agriculture and the Department of Rural Development and Land Reform.

#### Challenges

- Poor involvement of the Department of Rural Development and Land Reform
- The lack of available municipal land for agricultural purposes
- The lack of water for land reform projects

#### Strengths

The will of commercial farmers / wine cellars to address land reform issues and to assist with mentoring initiatives

### 3.5.4.8. Tourism

The Langeberg Municipality is responsible for tourism and marketing of the entire area as a preferred tourism destination. This is done by visiting tourism expos, designing, printing and distributing marketing material and placing editorials in tourism related magazines.



#### Challenges

- Unifying all tourism stakeholders to create a unified approach to tourism, remains a challenge. The tendency amongst role players still exists to operate in silos.
- Implementation of the tourism strategy
- Developing and using a unified marketing brand for the Langeberg region

#### Strengths

- The area is a well sought after region which offers a diverse range of quality products
- The region offers a significant natural environment
- The region has a very strong and well-known wine industry
- The area is in close proximity to Cape Town, which is the gate-way to the Western Cape
- The area has good infrastructure

#### Tourism Focus for 2015/2016:

- Annual Support to Local Tourism Related Events on an ad hoc basis:
  - Bonnievale Bonanza
  - o Ride2Nowhere
  - Othe