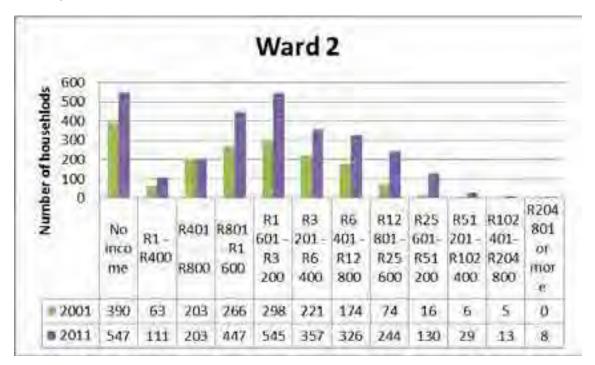

## SITUATIONAL ANALYSIS

#### 3.1. Geographic Overview

The local municipality of Langeberg lies within the beautiful Cape Winelands District. Other municipalities within the district include Breede Valley, Drakenstein, Stellenbosch and Witzenberg.

Langeberg Municipality covers a total area of approximately 4 517.4 km<sup>2</sup> and includes the towns of Ashton, Bonnievale, McGregor, Montagu and Robertson, as well as the rural areas adjacent to and between these towns.