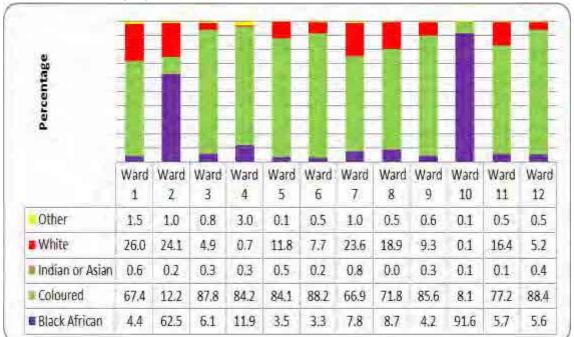

population size of 103 294.

3.4.1.2. Age distribution of the Langeberg population Figure B: Langeberg population age distribution, 2013





Langeberg population age distribution consists of the following: Children (aged 0 - 14 years) 27.9 per cent, Working age (aged 15 - 64 years) 65.8 per cent and Aged (aged 65 years and above) 6.3 per cent. This placed the 2013 dependency ratio at 52.0, which implies of the majority of people will be rely on the incomes of the working age population.

## 3.4.1.3. Population composition

## Figure C: Distribution of the population by population group in Langeberg Municipality wards.

The majority population group is Coloured, followed by Black African, whites and Indian/Asian across all wards, except Ward 2 and 10 where the majority is Black African.



## 3.4.1.4. Gender composition

## Figure D Sex ratio of Langeberg Municipality - Census 2011

There were more females than males across all wards, except ward 08, in 2011. Ward 5 and ward 12 had almost the same proportion of males and females in 2001 and 2011 respectively.



## 3.4.2. Education

Education remains one of the key avenues through which the state is involved in the economy. In preparing individuals for future engagement in the labour market, policy choices and decisions in the sphere of education play a critical role in determining the extent to which future economic and poverty reduction plans can be realised

Langeberg has a literacy rate of 75.3 per cent, which is the lowest in the Cape Winelands District. This may have implications for employment, income and municipal