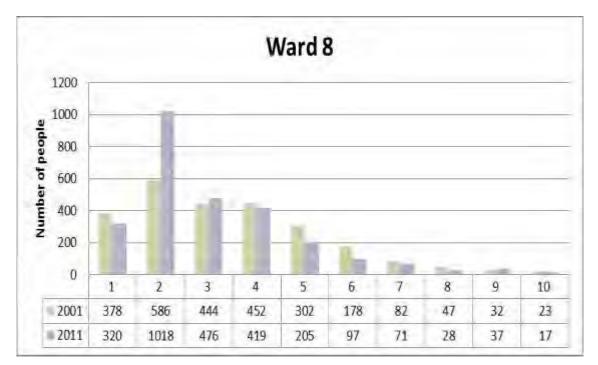

frican and White have a slight decrease in numbers between 2001 and 2011. Most of people residing in the ward in were classified as coloureds in 2001 and 2011.

## 5.8.2.2. Language



The above figure shows the distribution of people by the main language spoken in ward 8. Afrikaans was the most spoken language followed by IsiXhosa and other languages in both 2001 and 2011. It is noted that the number of IsiXhosa speaking people have dropped.

#### 5.8.2.3. Education



The above figure shows distribution of people by the level of education completed in the ward. The figure shows a decrease in the number of people with no schooling some primary and complete primary while there has been increase in the number of people who have some secondary to higher qualification between 2001 and 2011.



5.8.2.4. Household Size

The figure above shows distribution of household by household size in ward 8. Most households had two members in both 2001 and 2011; there has been a decrease in the household that had 5 or more members in the same period.

## 5.8.2.5. Employment Status



The above figure shows the population distribution of people by official employment status in ward 8. The number of people who were employed increased from 4 128 to 4 565 in 2001 and 2011 respectively and people who were not economically active also increased from 1 539 to 1 708 in the same period.



## 5.8.2.6. Monthly Household Income

The above figure shows distribution of households by monthly household income in ward 8. There has been slight increase on household with no monthly income, between 2001 and 2