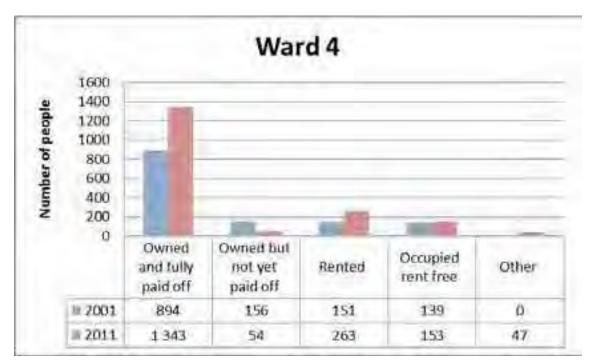

4. The number of people who were employed increased from 2001 to 2011 while people who were unemployed and not economically active decreased from 370 to 322 and 1 754 to 1 616 respectively in the same period.



#### 5.4.2.6. Monthly Household Income

The above figure shows distribution of households by monthly household income in ward 4. There has been slight decrease on household with no monthly income, between 2001 and 2011 while there is high increase of household with monthly income between R1 601 - R3 200 in the same period.

### 5.4.2.7. Dwelling Type



The figure above figure shows the distribution of households by type of dwelling in ward 4. Most of households in ward 4 were formal dwelling in 2001 and 2011. The informal households have increased from 78 in 2001 to 292 in 2011.



#### 5.4.2.8. Tenure Status

The figure above shows the distribution of households by tenure status in ward 4. Most of households in ward 4 were owned and fully paid off in 2001 and 2011. The number of households that were rented in ward 4 increased from 151 (2001) to 263 (2011).

### 5.4.2.9. Toilet Facilities



The above figure shows the distribution of households by toilet facilities in ward 4, Majority of household in ward 4 had flush toilet connected to sewerage system in both 2001 and 2011. There are a number of people that have no toilet facilities at all.



### 5.4.2.10. Source of Water

The above figure shows the distribution of household by source of water. Majority of households in ward 4 had access to piped water inside the dwelling/yard in both 2001 and 2011. We do however