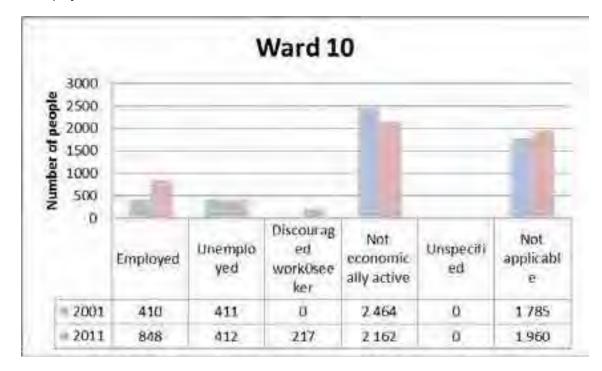

ople by the main language spoken in ward 10. IsiXhosa was the most spoken language followed by Afrikaans, Sesotho and other languages in both 2001 and 2011.

## 5.10.2.3. Education



The above figure shows distribution of people by the level of education completed in the ward. The figure shows a decrease in the number of people with no schooling some primary and complete primary while there has been increase in the number of people who have some secondary and grade 12 qualifications between 2001 and 2011.



## 5.10.2.4. Household Size

The figure above shows distribution of household by household size in ward 10. Most households had one member in both 2001 and 2011; there has been a increase in the household that had 2 or more members in the same period.

## 5.10.2.5. Employment Status



The above figure shows the population distribution of people by official employment status in ward 10. The number of people who were employed increased from 410 to 848 in 2001 and 2011 respectively while people who were unemployed stayed basically the same. People who were not economically active decreased from 2 464 to 2 162 in the same period.



## 5.10.2.6. Monthly Household Income

The above figure shows distribution of households by monthly household income in ward 9. There has been slight decrease on household with no monthly income, between 2001 and 2011 while there is high increase of household with monthly income between R1 601 - R3 200 in the same period.

## 5.10.2.7. Dwelling Type



The figure above figure shows the distribution of households by type of dwelling in ward 10.