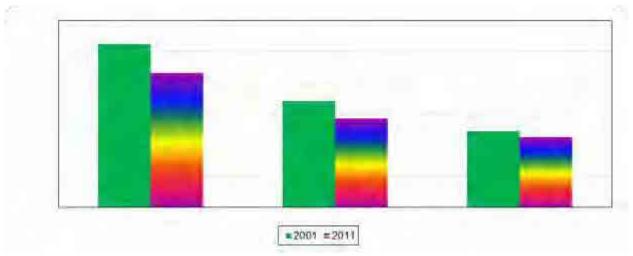

|  |
| Manufacturing                 | 4.7                  | 1.1                     |  |  |  |  |  |  |
| Services                      | 7.3                  | 4.5                     |  |  |  |  |  |  |

## Table 10 Langeberg Municipality's sectoral contribution

Source: Quantec Research 2014 (MERO 2014)

The Services sector, Manufacturing and Agriculture sector expanded by 4.5, 1.1 and 0.1 per cent respectively, during the trend period (2001 - 2013). Growth however tapered down as the Services sector, Manufacturing and Agriculture sector expanded by 4.5, 1.1 and 0.1 per cent respectively, during the economic recovery period (2010 - 2013). This is commendable considering that most municipal economies experienced contractions in at least one of these sectors.

## 3.4.5. Employment





Source: Statistics South Africa Census 2001 and 2011

The Langeberg Municipality's unemployment rate has declined from 12.2 per cent in 2001 to 11.3 per cent in 2011.

|                           | Net employment (number) |                |             |  |  |  |
|---------------------------|-------------------------|----------------|-------------|--|--|--|
|                           | Agricultural trend      | Services trend |             |  |  |  |
| Regional area             | 2000 - 2013             | 2000 - 2013    | 2000 - 2013 |  |  |  |
| Witzenberg                | -5 590                  | -800           | 2 060       |  |  |  |
| Drakenstein               | -7 350                  | -4 660         | 7 980       |  |  |  |
| Stellenbosch              | -5 140