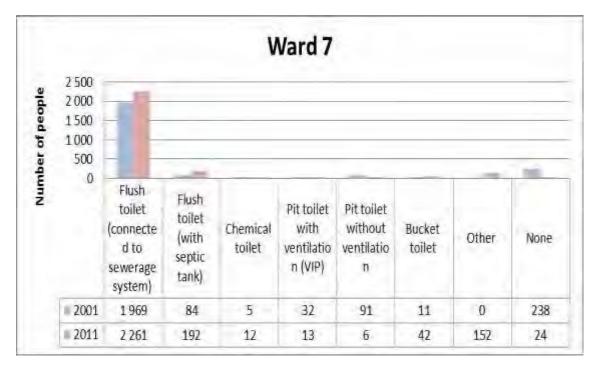

ousehold income in ward 7. There has been slight increase on household with no monthly income, between 2001 and 2011 while there is high increase of household with monthly income between R1 601 - R3 200 in the same period.

## 5.7.2.7. Dwelling Type



The figure above figure shows the distribution of households by type of dwelling in ward 7. Most of households in ward 7 were formal dwelling in 2001 and 2011. The informal households have increased from 59 in 2001 to 144 in 2011.



### 5.7.2.8. Tenure Status

The figure above shows the distribution of households by tenure status in ward 7. Most of households in ward 7 were owned and fully paid off in 2001 and 2011. The number of households that were rented in ward 7 increased from 515 (2001) to 740 (2011).

### 5.7.2.9. Toilet Facilities



The above figure shows the distribution of households by toilet facilities in ward 7, Majority of household in ward 7 had flush toilet connected to sewerage system in both 2001 and 2011.



### 5.7.2.10. Source of Water

The above figure shows the distribution of household by source of water. Majority of households in ward 7 had access to piped water inside the dwelling/yard in both 2001 and 2011.

## 5.7.2.11. Refuse Disposal



The above figure shows the distribution of household by refuse disposal. Majority of households in ward 7 had their refuse disposal removed by local authority in both 2001 and 2011 followed by a few households that have their own refuse dump. The numbers using a communal refuse dump have decreased over the period.



## 5.7.2.12. Energy for Lighting

The above f