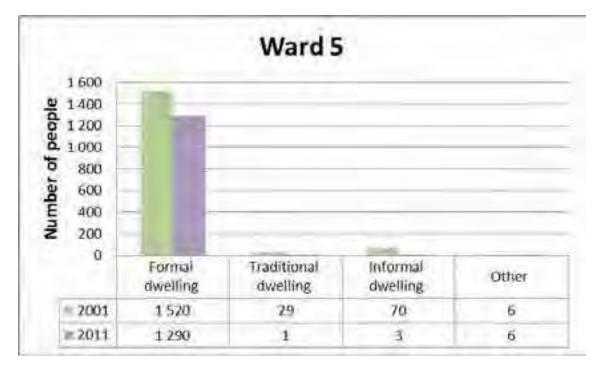

|                                                             |                                                                                                       |                                                                         |                           | 2015/16 | 2016/17 |
|-------------------------------------------------------------|-------------------------------------------------------------------------------------------------------|-------------------------------------------------------------------------|---------------------------|---------|---------|
| Strategic objective                                         | Predetermined objective                                                                               | Activity                                                                | Responsible<br>Department | Target  | Target  |
| Sustainable civil<br>engineering<br>infrastructure services | To provide quality water,<br>manage demand and<br>maintain existing<br>infrastructure                 | Limit unaccounted water                                                 | Water &<br>Sanitation     | 16%     | 15%     |
| Sustainable civil<br>engineering<br>infrastructure services | To provide quality water,<br>manage demand and<br>maintain existing<br>infrastructure                 | Microbiological<br>quality of water to<br>comply with SANS<br>standards | Water &<br>Sanitation     | 99%     | 99%     |
| Sustainable civil<br>engineering<br>infrastructure services | To provide quality water,<br>manage demand and<br>maintain existing<br>infrastructure                 | Achieve Blue Drop<br>status                                             | Water &<br>Sanitation     | 75%     | 85%     |
| Sustainable civil<br>engineering<br>infrastructure services | To provide quality water,<br>manage demand and<br>maintain existing<br>infrastructure                 | Piped water inside<br>dwelling                                          | Water &<br>Sanitation     | 14 081  | 14 081  |
| Sustainable civil<br>engineering<br>infrastructure services | To provide quality water,<br>manage demand and<br>maintain existing<br>infrastructure                 | Piped water inside<br>yard                                              | Water &<br>Sanitation     | 164     | 164     |
| Sustainable civil<br>engineering<br>infrastructure services | To provide quality water,<br>manage demand and<br>maintain existing<br>infrastructure                 | Using public tap                                                        | Water &<br>Sanitation     | 845     | 845     |
| Sustainable civil<br>engineering<br>infrastructure services | To provide all<br>communities with a<br>sanitation service and<br>maintain existing<br>infrastructure | Upgrade of existing<br>Waste Water Works                                | Water &<br>Sanitation     | 100%    | 100%    |
| Sustainable civil<br>engineering<br>infrastructure services | To provide all<br>communities with a<br>sanitation service and<br>maintain existing<br>infrastructure | Quality of effluent in terms of SANS standards                          | Water &<br>Sanitation     | 90%     | 90%     |
| Sustainable civil<br>engineering<br>infrastructure services | To provide all<br>communities with a<br>sanitation service and<br>maintain existing<br>infrastructure | Achieve Green Drop<br>status                                            | Water &<br>Sanitation     | 75%     | 85%     |
| Sustainable civil<br>engineering<br>infrastructure services | To provide all<br>communities with a<br>sanitation service and<br>maintain existing<br>infrastructure | Flush toilet<br>(connected) to<br>sewerage                              | Water &<br>Sanitation     | 14 410  | 14 410  |
| Sustainable civil<br>engineering<br>infrastructure services | To provide all<br>communities with a<br>sanitation service and<br>maintain existing<br>infrastructure | Flush toilet (with septic tank)                                         | Water &<br>Sanitation     | 194     | 194     |