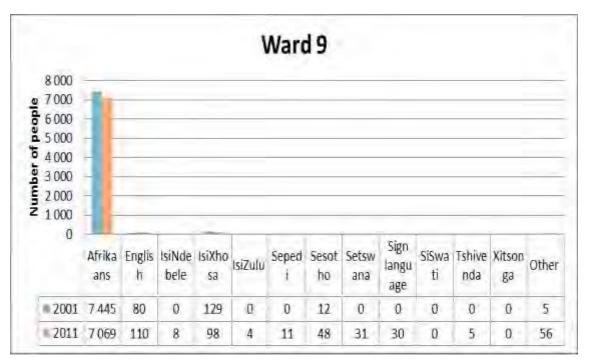

/sateliet/mobiel)       |  |  |  |  |  |
|               | Provide library facilities                              |  |  |  |  |  |
|               | Voorsien biblioteek fasiliteite                         |  |  |  |  |  |
|               | Provide a mobile clinic service                         |  |  |  |  |  |
|               | Voorsien 'n mobiele kliniekdiens                        |  |  |  |  |  |

## 5.9. WARD 9

# 5.9.1. Area Maps





## 5.9.2. Ward Information

## 5.9.2.1. Population



The above figure shows the distribution of population in ward 9 of Langeberg Municipality by population groups. The population has decreased in Coloured and White population groups in ward 9 between 2001 and 2011. Most of people residing in wards in were classified as coloureds in 2001 and 2011.





The above figure shows the distribution of people by the main language spoken in ward 9. Afrikaans was the most spoken language followed by English and other languages in both 2001 and 2011.

## 5.9.2.3. Education



The above figure shows distribution of people by the level of education completed in the ward. The figure shows a decrease in the number of people with no schooling some primary and complete primary while there has been increase in the number of people who have some secondary to higher qualification between 2001 and 2011.



#### 5.9.2.4. Household Size

The figure above shows distribution of household by household size in ward 9. Most households had two members in 2011; there has been a decrease in the household that had 9 or more members in the same period.

## 5.9.2.5. Em