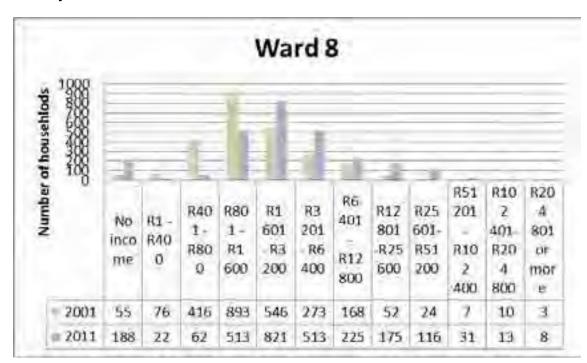

s a decrease in the number of people with no schooling some primary and complete primary while there has been increase in the number of people who have some secondary to higher qualification between 2001 and 2011.



5.8.2.4. Household Size

The figure above shows distribution of household by household size in ward 8. Most households had two members in both 2001 and 2011; there has been a decrease in the household that had 5 or more members in the same period.

## 5.8.2.5. Employment Status



The above figure shows the population distribution of people by official employment status in ward 8. The number of people who were employed increased from 4 128 to 4 565 in 2001 and 2011 respectively and people who were not economically active also increased from 1 539 to 1 708 in the same period.



## 5.8.2.6. Monthly Household Income

The above figure shows distribution of households by monthly household income in ward 8. There has been slight increase on household with no monthly income, between 2001 and 2011 while there is high increase of household with monthly income between R1 601 - R3 200 in the same period.

## 5.8.2.7. Dwelling Type



The figure above figure shows the distribution of households by type of dwelling in ward 8. Most of households in ward 8 were formal dwelling in 2001 and 2011. The informal households have slightly increased from 6 in 2001 to 28 in 2011.



## 5.8.2.8. Tenure Status

The figure above shows the distribution of households by tenure status in ward 8. Most of households in ward 8 were occupied rent free 2001 and 2011. The number of households th