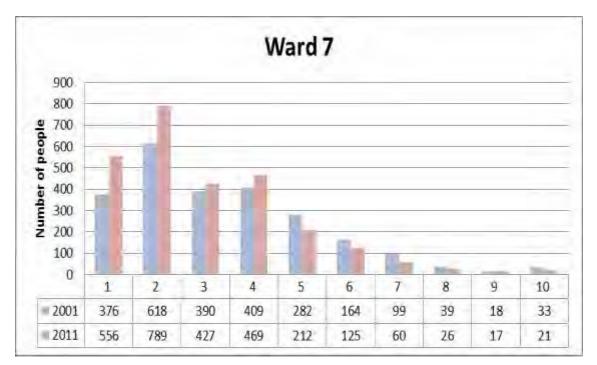

Municipality by population groups. There is a slight increase in all population groups in ward 7 between 2001 and 2011. Most of people residing in the ward were classified as coloureds in 2001 and 2011 followed by White population.



## 5.7.2.2. Language

The above figure shows the distribution of people by the main language spoken in ward 7. Afrikaans was the most spoken language followed by English and other languages in both 2001 and 2011.

## 5.7.2.3. Education



The above figure shows distribution of people by the level of education completed in the ward. The figure shows a decrease in the number of people with no schooling some primary and complete primary while there has been increase in the number of people who have some secondary to higher qualification between 2001 and 2011.



#### 5.7.2.4. Household Size

The figure above shows distribution of household by household size in ward 7. Most households had two members in both 2001 and 2011; there has been a decrease in the household that had 5 or more members in the same period.

## 5.7.2.5. Employment Status



The above figure shows the population distribution of people by official employment status in ward 7. The number of people who were employed increased from 2 923 to 3 373 in 2001 and 2011 respectively while people who were not economically active increased from 2 296 to 2 566 in the same period.



### 5.7.2.6. Monthly Household Income

The above figure shows distribution of households by monthly household income in ward 7. There has been slight increase on household with no monthly income, between 2001 an