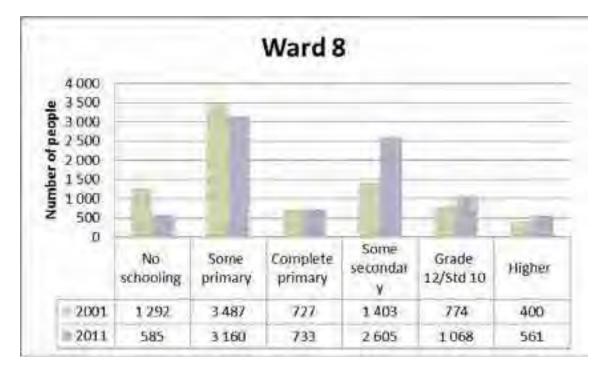

|  |  |  |  |  |

- 5.8. WARD 8
- 5.8.1. Area Maps
- 5.8.1.1. Rural (Bonnievale)



## 5.8.2. Ward Information

## 5.8.2.1. Population



The above figure shows the distribution of population in ward 8 of Langeberg Municipality by population groups. The coloured population is showing an increase while the Black African and White have a slight decrease in numbers between 2001 and 2011. Most of people residing in the ward in were classified as coloureds in 2001 and 2011.

## 5.8.2.2. Language



The above figure shows the distribution of people by the main language spoken in ward 8. Afrikaans was the most spoken language followed by IsiXhosa and other languages in both 2001 and 2011. It is noted that the number of IsiXhosa speaking people have dropped.

#### 5.8.2.3. Education



The above figure shows distribution of people by the level of education completed in the ward. The figure shows a decrease in the number of people with no schooling some primary and complete primary while there has been increase in the number of people who have some secondary to higher qualification between 2001 and 2011.



5.8.2.4. Household Size

The figure above shows distribution of household by household size in ward 8. Most households had two members in both 2001 and 2011; there has been a decrease in the household that had 5 or more members in the same period.

## 5.8.2.5. Employment Status



The above figure shows the population distribution of people by official employment status in ward 8. The number of people who were employed increased from 4 128 to 4 565 in 2001 and 2011 r