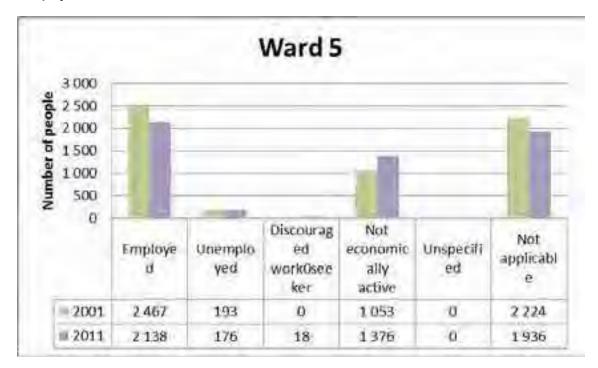

ove figure shows the distribution of people by the main language spoken in ward 5. Afrikaans was the most spoken language followed by English and other languages in both 2001 and 2011.

### 5.5.2.3. Education



The above figure shows distribution of people by the level of education completed in ward 5. The figure shows a decrease in the number of people with no schooling and some primary while there has been increase in the number of people who have some secondary to higher education between 2001 and 2011.



### 5.5.2.4. Household Size

The figure above shows distribution of household by household size in ward 5. Most households had two members in both 2001 and 2011; there has been a decrease in the household that had 5 or more members in the same period.

## 5.5.2.5. Employment Status



The above figure shows the population distribution of people by official employment status in ward 5. The number of people who were employed decreased from 2 467 to 2 138 in 2001 and 2011 respectively while people who were not economically active increased from 1 053 to 1 376 in the same period.



### 5.5.2.6. Monthly Household Income

The above figure shows distribution of households by monthly household income in ward 5. There has been slight decrease on household with no monthly income, between 2001 and 2011 while there is slight increase of household with monthly income between R3 201 – R6 400 in the same period.

### 5.5.2.7. Dwelling Type



The figure above figure shows the distribution of households by type of dwelling in ward 5. Most of households in ward 5 were formal dwelling