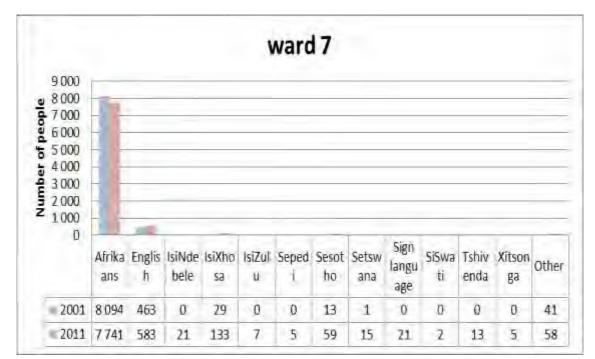

|                                                     | Stel grond beskikbaar vir besigheidsontwikkelingsdoeleindes                                                                                  |  |  |  |

- 5.7. WARD 7
- 5.7.1. Area Maps
- 5.7.1.1. Urban (Montagu)





# 5.7.2. Ward Information

# 5.7.2.1. Population



The above figure shows the distribution of population in ward 7 of Langeberg Municipality by population groups. There is a slight increase in all population groups in ward 7 between 2001 and 2011. Most of people residing in the ward were classified as coloureds in 2001 and 2011 followed by White population.



## 5.7.2.2. Language

The above figure shows the distribution of people by the main language spoken in ward 7. Afrikaans was the most spoken language followed by English and other languages in both 2001 and 2011.

## 5.7.2.3. Education



The above figure shows distribution of people by the level of education completed in the ward. The figure shows a decrease in the number of people with no schooling some primary and complete primary while there has been increase in the number of people who have some secondary to higher qualification between 2001 and 2011.



#### 5.7.2.4. Household Size

The figure above shows distribution of household by household size in ward 7. Most households had two members in both 2001 and 2011; there has been a decrease in the household that had 5 or more members