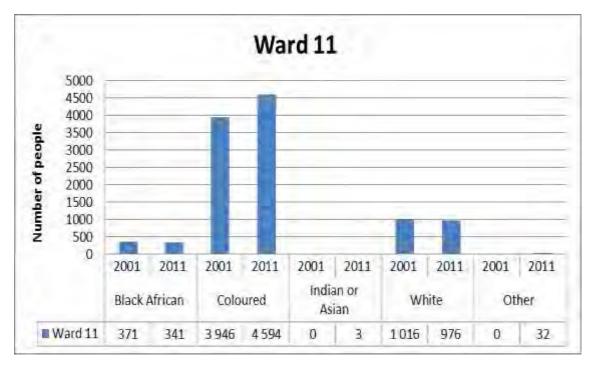

|

| WARD / WYK 10                                       |                                                     |
|-----------------------------------------------------|-----------------------------------------------------|
| SECTOR-SPECIFIC INPUTS RAISED IN IDP MEETINGS       |                                                     |
| SEKTOR-SPESIFIEKE INSETTE IN GOP-VERGADERINGS GELIG |                                                     |
|                                                     | A decision was taken to postpone the meeting        |
|                                                     | 'n Besluit is geneem om die vergadering uit te stel |

- 5.11. WARD 11
- 5.11.1. Area Maps
- 5.11.1.1. Urban (Montagu)



## 5.11.2. Ward Information

## 5.11.2.1. Population



The above figure shows the distribution of population in ward 11 of Langeberg Municipality by population groups. The population has increased in the Coloured population group in between 2001 and 2011. Most of people residing in wards in were classified as coloureds in 2001 and 2011.

## 5.11.2.2. Language



The above figure shows the distribution of people by the main language spoken in ward 11. Afrikaans was the most spoken language followed by English and other languages in both 2001 and 2011.

## 5.11.2.3. Education



The above figure shows distribution of people by the level of education completed in the ward. The figure shows a decrease in the number of people with no schooling some primary while there has been increase in the number of people who have some secondary to higher qua