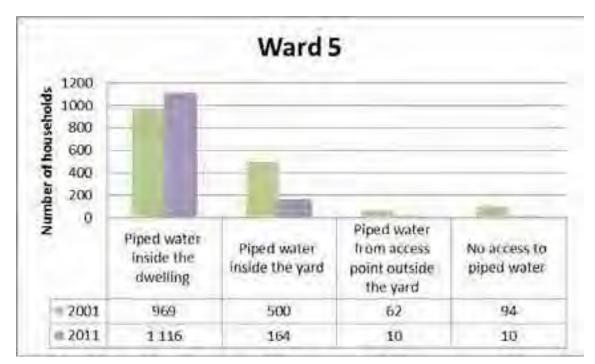

|                                                             |                                                                                                       |                                                                         |                           | 2015/16 | 2016/17 |
|-------------------------------------------------------------|-------------------------------------------------------------------------------------------------------|-------------------------------------------------------------------------|---------------------------|---------|---------|
| Strategic objective                                         | Predetermined objective                                                                               | Activity                                                                | Responsible<br>Department | Target  | Target  |
| Sustainable civil<br>engineering<br>infrastructure services | To provide quality water,<br>manage demand and<br>maintain existing<br>infrastructure                 | Limit unaccounted water                                                 | Water &<br>Sanitation     | 16%     | 15%     |
| Sustainable civil<br>engineering<br>infrastructure services | To provide quality water,<br>manage demand and<br>maintain existing<br>infrastructure                 | Microbiological<br>quality of water to<br>comply with SANS<br>standards | Water &<br>Sanitation     | 99%     | 99%     |
| Sustainable civil<br>engineering<br>infrastructure services | To provide quality water,<br>manage demand and<br>maintain existing<br>infrastructure                 | Achieve Blue Drop<br>status                                             | Water &<br>Sanitation     | 75%     | 85%     |
| Sustainable civil<br>engineering<br>infrastructure services | To provide quality water,<br>manage demand and<br>maintain existing<br>infrastructure                 | Piped water inside<br>dwelling                                          | Water &<br>Sanitation     | 14 081  | 14 081  |
| Sustainable civil<br>engineering<br>infrastructure services | To provide quality water,<br>manage demand and<br>maintain existing<br>infrastructure                 | Piped water inside<br>yard                                              | Water &<br>Sanitation     | 164     | 164     |
| Sustainable civil<br>engineering<br>infrastructure services | To provide quality water,<br>manage demand and<br>maintain existing<br>infrastructure                 | Using public tap                                                        | Water &<br>Sanitation     | 845     | 845     |
| Sustainable civil<br>engineering<br>infrastructure services | To provide all<br>communities with a<br>sanitation service and<br>maintain existing<br>infrastructure | Upgrade of existing<br>Waste Water Works                                | Water &<br>Sanitation     | 100%    | 100%    |
| Sustainable civil<br>engineering<br>infrastructure services | To provide all<br>communities with a<br>sanitation service and<br>maintain existing<br>infrastructure | Quality of effluent in terms of SANS standards                          | Water &<br>Sanitation     | 90%     | 90%     |
| Sustainable civil<br>engineering<br>infrastructure services | To provide all<br>communities with a<br>sanitation service and<br>maintain existing<br>infrastructure | Achieve Green Drop<br>status                                            | Water &<br>Sanitation     | 75%     | 85%     |
| Sustainable civil<br>engineering<br>infrastructure services | To provide all<br>communities with a<br>sanitation service and<br>maintain existing<br>infrastructure | Flush toilet<br>(connected) to<br>sewerage                              | Water &<br>Sanitation     | 14 410  | 14 410  |
| Sustainable civil<br>engineering<br>infrastructure services | To provide all<br>communities with a<br>sanitation service and<br>maintain existing<br>infrastructure | Flush toilet (with septic tank)                                         | Water &<br>Sanitation     | 194     | 194     |