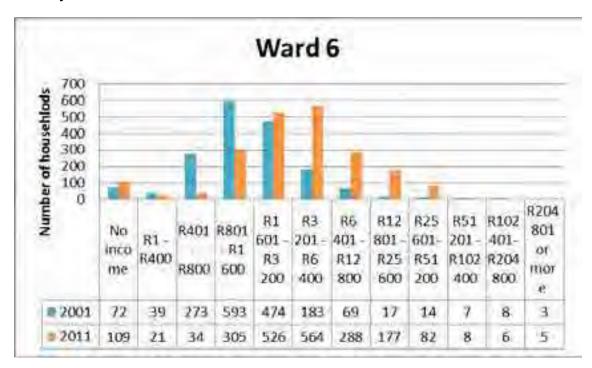

education completed in the ward. The figure shows a decrease in the number of people with no schooling while there has been increase in the number of people who have some form of education at other levels between 2001 and 2011.



#### 5.6.2.4. Household Size

The figure above shows distribution of household by household size in ward 6. Most households had two members in 2011; there has been an increase in the household that had 3 or more members in the same period.

### 5.6.2.5. Employment Status



The above figure shows the population distribution of people by official employment status in ward 6. The number of people who were employed increased from 2 960 to 3 859 in 2001 and 2011 respectively while people not economically active also increased from 1 560 to 2 137 in the same period.



### 5.6.2.6. Monthly Household Income

The above figure shows distribution of households by monthly household income in ward 6. There has been slight increase on household with no monthly income, between 2001 and 2011 while there is a high increase of household with monthly income between R3 201 – R6 400 in the same period.

### 5.6.2.7. Dwelling Type



The figure above figure shows the distribution of households by type of dwelling in ward 6. Most of households in ward 6 were formal dwelling in 2001 and 2011. The informal households have slightly increased from 16 in 2001 to 55 in 2011.



### 5.6.2.8. Tenure Status

The figure above shows the distribution of households by tenure status in ward 6. Most of households in ward 6 were occupied rent free 2001 and 2011. The number of househo