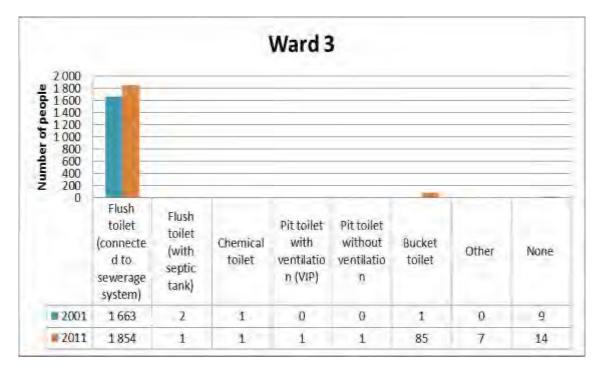

ome in ward 3. There has been slight decrease on household with no monthly income, between 2001 and 2011 while there is high increase of household with monthly income between R3 201 - R 6 400 in the same period.

### 5.3.2.7. Dwelling Type



The figure above figure shows the distribution of households by type of dwelling in ward 3. Most of households in ward 3 were formal dwelling in 2001 and 2011. The informal households have slightly increased from 92 in 2001 to 122 in 2011.



#### 5.3.2.8. Tenure Status

The figure above shows the distribution of households by tenure status in ward 3. Most of households in ward 3 were owned and fully paid off in 2001 and 2011. The number of households that were rented in ward 3 increased from 213 (2001) to 398 (2011),

### 5.3.2.9. Toilet Facilities



The above figure shows the distribution of households by toilet facilities in ward 3, Majority of household in ward 3 had flush toilet connected to sewerage system in both 2001 and 2011. There are some buckets that are showing a rise in 2011.



#### 5.3.2.10. Source of Water

The above figure shows the distribution of household by source of water. Majority of households in ward 3 had access to piped water inside the dwelling/yard in both 2001 and 2011.

### 5.3.2.11. Refuse Disposal



The above figure shows the distribution of household by refuse disposal. Majority of households in ward 3 had their refuse disposal removed by local authority in both 2001 and 2011.



## 5.3.2.12. Energy for Lighting

The above figure shows the distribution of household by energy for lighting. Majority o