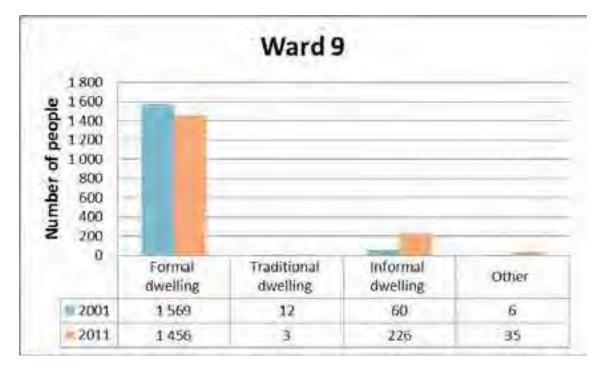

een a decrease in the household that had 9 or more members in the same period.

## 5.9.2.5. Employment Status



The above figure shows the population distribution of people by official employment status in ward 9. The number of people who were employed increased from 1 886 to 2 028 in 2001 and 2011 respectively. People who were unemployed increased slightly and people not economically active decreased from 2 845 to 2 491 in the same period.



## 5.9.2.6. Monthly Household Income

The above figure shows distribution of households by monthly household income in ward 9. There has been slight decrease on household with no monthly income, between 2001 and 2011 while there is high increase of household with monthly income between R3 201 – R6 400 in the same period.

## 5.9.2.7. Dwelling Type



The figure above figure shows the distribution of households by type of dwelling in ward 9. Most of households in ward 9 were formal dwelling in 2001 and 2011. The informal households have increased from 60 in 2001 to 226 in 2011.



## 5.9.2.8. Tenure Status

The figure above shows the distribution of households by tenure status in ward 9. Most of households in ward 9 were owned and fully paid off in 2001 and 2011. The number of households that were rented in ward 9 increased from 336 (2001) to 433 (2011),

## 5.9.2.9. Toilet Facilities



The above figure shows the distribution of households by toilet facilities in ward, Majority of household in ward 9 had flush toilet connected to sewerage system in both 2001 and 2011.



## 5.9.2.10. Source of Water

The above figure shows the distri