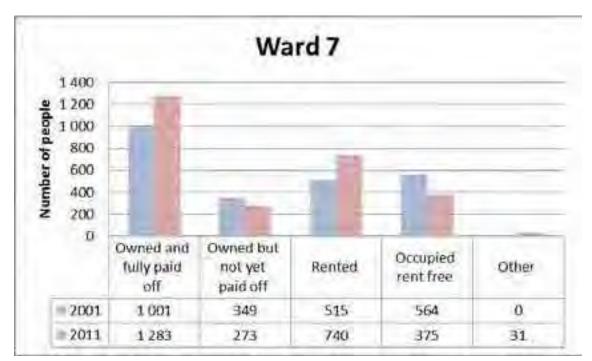

atus in ward 7. The number of people who were employed increased from 2 923 to 3 373 in 2001 and 2011 respectively while people who were not economically active increased from 2 296 to 2 566 in the same period.



### 5.7.2.6. Monthly Household Income

The above figure shows distribution of households by monthly household income in ward 7. There has been slight increase on household with no monthly income, between 2001 and 2011 while there is high increase of household with monthly income between R1 601 - R3 200 in the same period.

## 5.7.2.7. Dwelling Type



The figure above figure shows the distribution of households by type of dwelling in ward 7. Most of households in ward 7 were formal dwelling in 2001 and 2011. The informal households have increased from 59 in 2001 to 144 in 2011.



### 5.7.2.8. Tenure Status

The figure above shows the distribution of households by tenure status in ward 7. Most of households in ward 7 were owned and fully paid off in 2001 and 2011. The number of households that were rented in ward 7 increased from 515 (2001) to 740 (2011).

### 5.7.2.9. Toilet Facilities



The above figure shows the distribution of households by toilet facilities in ward 7, Majority of household in ward 7 had flush toilet connected to sewerage system in both 2001 and 2011.



### 5.7.2.10. Source of Water

The above figure shows the distribution of household by source of water. Majority of households in ward 7 had access to piped water inside the dwelling/yard in both 2001 and 2011.

## 5.7.2.11. Refuse Disposal



The above figure shows the distribution of househ