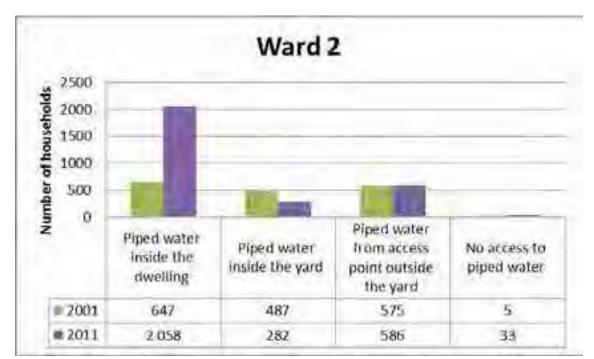

|                                                             |                                                                                                       |                                                                         |                           | 2015/16 | 2016/17 |
|-------------------------------------------------------------|-------------------------------------------------------------------------------------------------------|-------------------------------------------------------------------------|---------------------------|---------|---------|
| Strategic objective                                         | Predetermined objective                                                                               | Activity                                                                | Responsible<br>Department | Target  | Target  |
| Sustainable civil<br>engineering<br>infrastructure services | To provide quality water,<br>manage demand and<br>maintain existing<br>infrastructure                 | Limit unaccounted water                                                 | Water &<br>Sanitation     | 16%     | 15%     |
| Sustainable civil<br>engineering<br>infrastructure services | To provide quality water,<br>manage demand and<br>maintain existing<br>infrastructure                 | Microbiological<br>quality of water to<br>comply with SANS<br>standards | Water &<br>Sanitation     | 99%     | 99%     |
| Sustainable civil<br>engineering<br>infrastructure services | To provide quality water,<br>manage demand and<br>maintain existing<br>infrastructure                 | Achieve Blue Drop<br>status                                             | Water &<br>Sanitation     | 75%     | 85%     |
| Sustainable civil<br>engineering<br>infrastructure services | To provide quality water,<br>manage demand and<br>maintain existing<br>infrastructure                 | Piped water inside<br>dwelling                                          | Water &<br>Sanitation     | 14 081  | 14 081  |
| Sustainable civil<br>engineering<br>infrastructure services | To provide quality water,<br>manage demand and<br>maintain existing<br>infrastructure                 | Piped water inside<br>yard                                              | Water &<br>Sanitation     | 164     | 164     |
| Sustainable civil<br>engineering<br>infrastructure services | To provide quality water,<br>manage demand and<br>maintain existing<br>infrastructure                 | Using public tap                                                        | Water &<br>Sanitation     | 845     | 845     |
| Sustainable civil<br>engineering<br>infrastructure services | To provide all<br>communities with a<br>sanitation service and<br>maintain existing<br>infrastructure | Upgrade of existing<br>Waste Water Works                                | Water &<br>Sanitation     | 100%    | 100%    |
| Sustainable civil<br>engineering<br>infrastructure services | To provide all<br>communities with a<br>sanitation service and<br>maintain existing<br>infrastructure | Quality of effluent in terms of SANS standards                          | Water &<br>Sanitation     | 90%     | 90%     |
| Sustainable civil<br>engineering<br>infrastructure services | To provide all<br>communities with a<br>sanitation service and<br>maintain existing<br>infrastructure | Achieve Green Drop<br>status                                            | Water &<br>Sanitation     | 75%     | 85%     |
| Sustainable civil<br>engineering<br>infrastructure services | To provide all<br>communities with a<br>sanitation service and<br>maintain existing<br>infrastructure | Flush toilet<br>(connected) to<br>sewerage                              | Water &<br>Sanitation     | 14 410  | 14 410  |
| Sustainable civil<br>engineering<br>infrastructure services | To provide all<br>communities with a<br>sanitation service and<br>maintain existing<br>infrastructure | Flush toilet (with septic tank)                                         | Water &<br>Sanitation     | 194     | 194     |