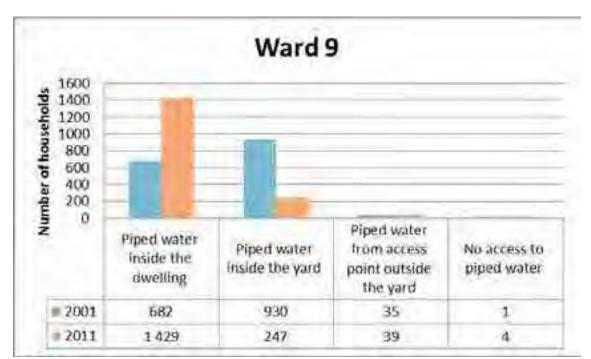

|                                                             |                                                                                                       |                                                                         |                           | 2015/16 | 2016/17 |
|-------------------------------------------------------------|-------------------------------------------------------------------------------------------------------|-------------------------------------------------------------------------|---------------------------|---------|---------|
| Strategic objective                                         | Predetermined objective                                                                               | Activity                                                                | Responsible<br>Department | Target  | Target  |
| Sustainable civil<br>engineering<br>infrastructure services | To provide quality water,<br>manage demand and<br>maintain existing<br>infrastructure                 | Limit unaccounted water                                                 | Water &<br>Sanitation     | 16%     | 15%     |
| Sustainable civil<br>engineering<br>infrastructure services | To provide quality water,<br>manage demand and<br>maintain existing<br>infrastructure                 | Microbiological<br>quality of water to<br>comply with SANS<br>standards | Water &<br>Sanitation     | 99%     | 99%     |
| Sustainable civil<br>engineering<br>infrastructure services | To provide quality water,<br>manage demand and<br>maintain existing<br>infrastructure                 | Achieve Blue Drop<br>status                                             | Water &<br>Sanitation     | 75%     | 85%     |
| Sustainable civil<br>engineering<br>infrastructure services | To provide quality water,<br>manage demand and<br>maintain existing<br>infrastructure                 | Piped water inside<br>dwelling                                          | Water &<br>Sanitation     | 14 081  | 14 081  |
| Sustainable civil<br>engineering<br>infrastructure services | To provide quality water,<br>manage demand and<br>maintain existing<br>infrastructure                 | Piped water inside<br>yard                                              | Water &<br>Sanitation     | 164     | 164     |
| Sustainable civil<br>engineering<br>infrastructure services | To provide quality water,<br>manage demand and<br>maintain existing<br>infrastructure                 | Using public tap                                                        | Water &<br>Sanitation     | 845     | 845     |
| Sustainable civil<br>engineering<br>infrastructure services | To provide all<br>communities with a<br>sanitation service and<br>maintain existing<br>infrastructure | Upgrade of existing<br>Waste Water Works                                | Water &<br>Sanitation     | 100%    | 100%    |
| Sustainable civil<br>engineering<br>infrastructure services | To provide all<br>communities with a<br>sanitation service and<br>maintain existing<br>infrastructure | Quality of effluent in terms of SANS standards                          | Water &<br>Sanitation     | 90%     | 90%     |
| Sustainable civil<br>engineering<br>infrastructure services | To provide all<br>communities with a<br>sanitation service and<br>maintain existing<br>infrastructure | Achieve Green Drop<br>status                                            | Water &<br>Sanitation     | 75%     | 85%     |
| Sustainable civil<br>engineering<br>infrastructure services | To provide all<br>communities with a<br>sanitation service and<br>maintain existing<br>infrastructure | Flush toilet<br>(connected) to<br>sewerage                              | Water &<br>Sanitation     | 14 410  | 14 410  |
| Sustainable civil<br>engineering<br>infrastructure services | To provide all<br>communities with a<br>sanitation service and<br>maintain existing<br>infrastructure | Flush toilet (with septic tank)                                         | Water &<br>Sanitation     | 194     | 194     |