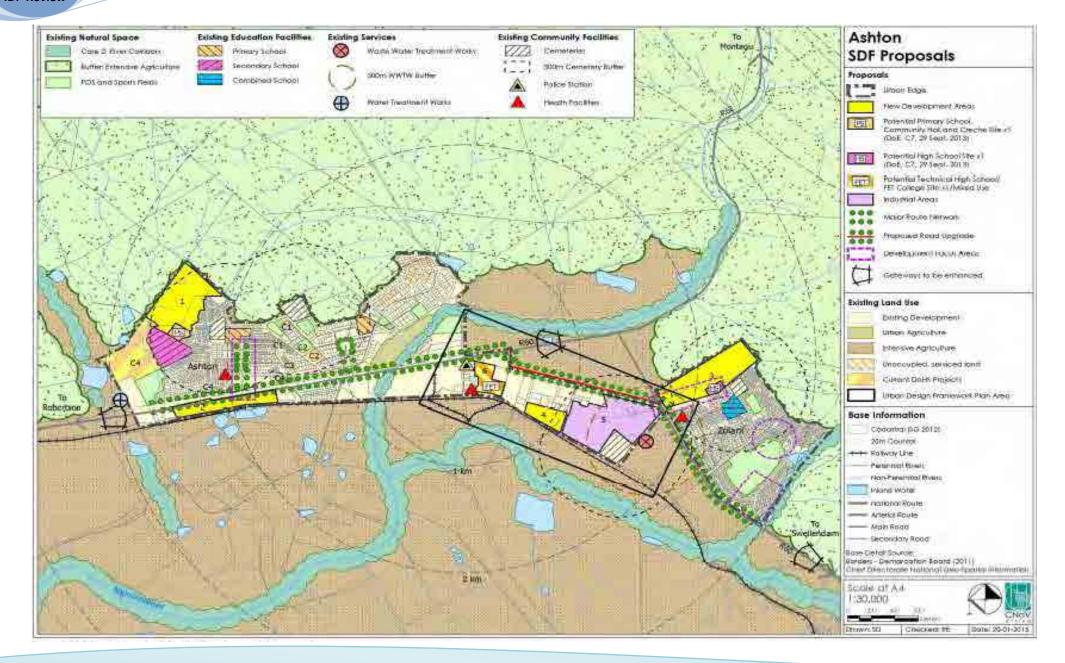

#### Ashton

Ashton is a small town at the foot of the Langeberg, situated on the R62, between Robertson and Swellendam. It is the heart of the Langeberg Municipal area and not only host the administrative Head Office of the Langeberg Municipality, but is also home to almost ten wineries and two large canneries. Between vineyards and green fruit orchards, this wine producing and fruit processing centre is home to many local artists.

With the completion of the railway line from Worcester to the coastal regions in 1887, the trading post, Roodewal became a railway station and was, shortly afterwards, renamed Ashton - in honour of Job Ashton, Director and Railway Engineer of the New Cape Central Railways (Ltd). For several years the settlement consisted of only a railway station, warehouse, hotel, post office, butchery, a little school, one shop and a few houses. During 1939 and 1940, with the opening of the Langeberg Cooperative, extraordinary growth took place, resulting in the farmland being divided into plots. Development received a further boost with the establishment of a second canning factory in 1949. Ashton gained municipal status in 1956.

Next to the Municipal Offices of the Langeberg Municipality in the Main Road of Ashton, the steam locomotive no 2010 class 14 CR, commissioned in 1919 and used on the Worcester-Mossel Bay rail section until 1983, still proudly depicts the town's history.

Ashton also offers you the opportunity to cruise down the Breede River while sipping wine or to enjoy a light lunch on the river banks. Only a few minutes' drive away, the Cogmanskloof offers panoramic views, mountain biking, hiking and rock climbing.