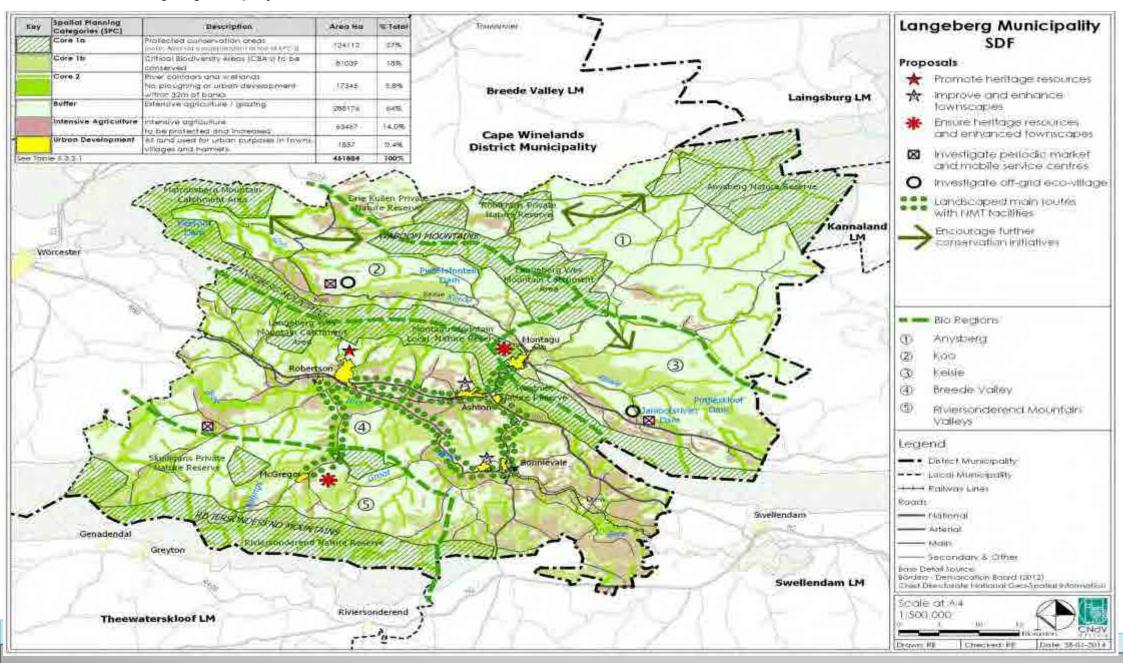

as to continue to provide and enhance the livelihoods of its residents.

The implications of this spatial vision are the following:

- Water quality and quantity of rivers should be improved
- No further development of existing or potential arable land
- Use of rail network for freight use should be promoted
- Visual impact of buildings, i.e. resorts, lodges, factories etc should be assessed
- Accessible and visually exposed sites should be accessible to SMME businesses

#### 3.5.5.2.3. Maps

The maps following below depict the Langeberg SDF, the spatial distribution of proposed SDF projects, the spatial distribution of proposed priority IDP projects and the spatial planning proposals for each town as presented by CNdV.

2015/2016 IDP Review

#### 3.5.5.2.3.1. Langeberg Municipality SDF



| Spatial<br>Planning<br>Categories | Description                                                                                                                                  | Policies                                                                                                                                                                                                                                                                                                                                                                                                     | Responsibility                      |
|-----------------------------------|----------------------------------------------------------------------------------------------------------------------------------------------|