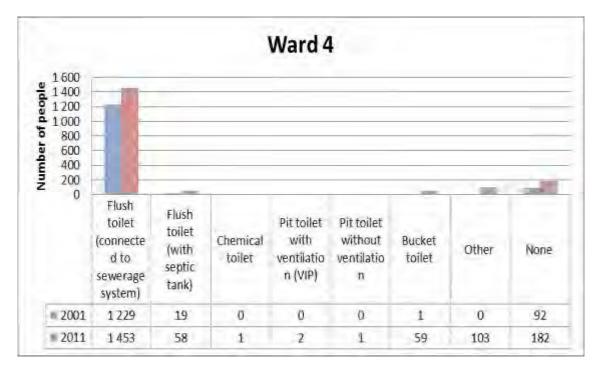

sehold income in ward 4. There has been slight decrease on household with no monthly income, between 2001 and 2011 while there is high increase of household with monthly income between R1 601 - R3 200 in the same period.

### 5.4.2.7. Dwelling Type



The figure above figure shows the distribution of households by type of dwelling in ward 4. Most of households in ward 4 were formal dwelling in 2001 and 2011. The informal households have increased from 78 in 2001 to 292 in 2011.



#### 5.4.2.8. Tenure Status

The figure above shows the distribution of households by tenure status in ward 4. Most of households in ward 4 were owned and fully paid off in 2001 and 2011. The number of households that were rented in ward 4 increased from 151 (2001) to 263 (2011).

### 5.4.2.9. Toilet Facilities



The above figure shows the distribution of households by toilet facilities in ward 4, Majority of household in ward 4 had flush toilet connected to sewerage system in both 2001 and 2011. There are a number of people that have no toilet facilities at all.



### 5.4.2.10. Source of Water

The above figure shows the distribution of household by source of water. Majority of households in ward 4 had access to piped water inside the dwelling/yard in both 2001 and 2011. We do however have a few households that make use of a communal tap.

### 5.4.2.11. Refuse Disposal

|        |                                                                | 2                                              | Ward 4                      | k.                    |                           |       |
|--------|---