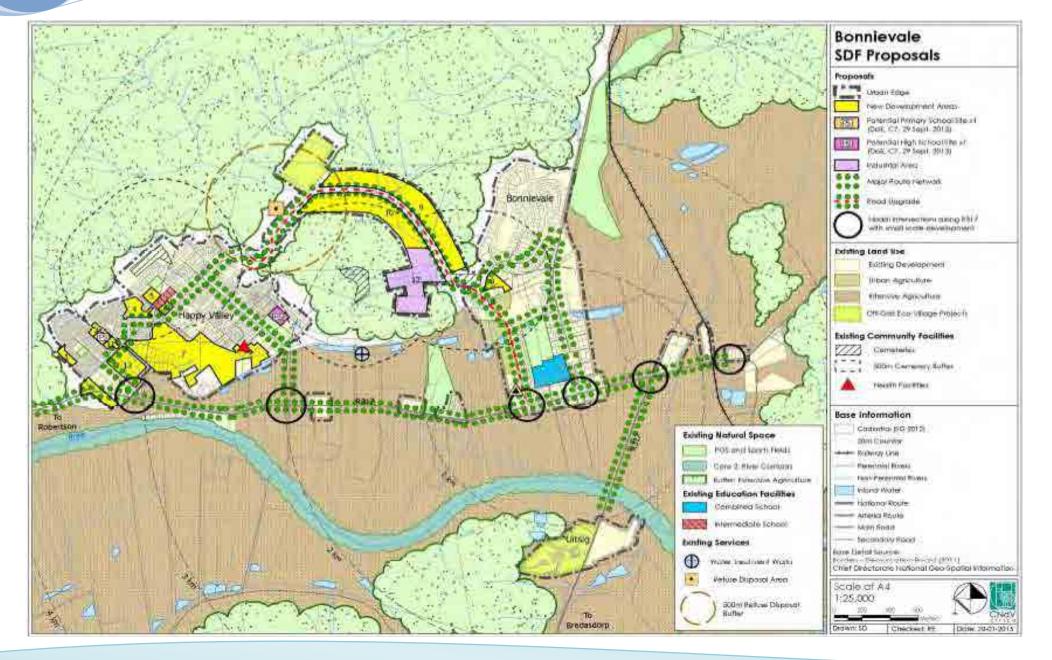

29

Bonnievale

Have Bonnievale is situated on the banks of the Breede River and is surrounded by the Langeberg Mountain Range in the north-east, and the Riviersonderend mountains in the south-west. Having majestic mountains, an ever-flowing Breede River and a rolling, green sea of beautiful fruit and wine farms lining the way, it is one of the most beautifully situated towns in the Western Cape. The name Bonnievale actually means Beautiful Valley.

Bonnievale, also known as the valley of cheese and wine, boasts eight wine cellars and two cheese factories producing cheese, butter, milk, yoghurt and whey powder.

The town was founded by Christopher Forrest Rigg. Rigg and his wife moved to Bonnievale in 1900. Their only surviving daughter, Mary Myrtle was born in 1903. Sadly in 1911 she contracted meningitis and on her deathbed she asked her father to build her a small church. Mary Myrtle was buried in her favourite playground, the lucerne field near her home. Rigg kept his promise and built the small Norman-style church in her memory. The date on the cornerstone is 1921, but the first Anglican service was only held in 1924. At the entrance above the main door there is a statuette in the likeness of Mary Myrtle, and in the background is a rose tree with seven roses, depicting the seven years of her life. The Mary Myrtle Rigg Church is the only church in the world known to be built at the request of a child.