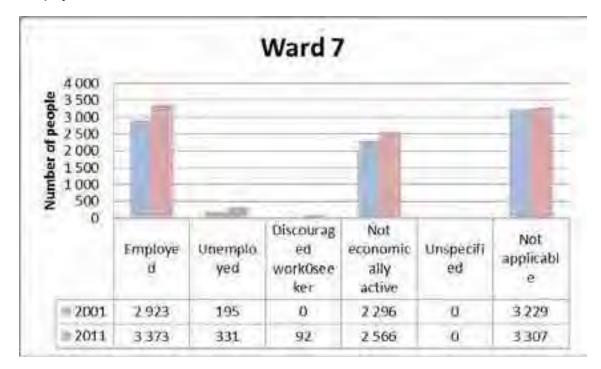

stribution of people by the main language spoken in ward 7. Afrikaans was the most spoken language followed by English and other languages in both 2001 and 2011.

## 5.7.2.3. Education



The above figure shows distribution of people by the level of education completed in the ward. The figure shows a decrease in the number of people with no schooling some primary and complete primary while there has been increase in the number of people who have some secondary to higher qualification between 2001 and 2011.



#### 5.7.2.4. Household Size

The figure above shows distribution of household by household size in ward 7. Most households had two members in both 2001 and 2011; there has been a decrease in the household that had 5 or more members in the same period.

## 5.7.2.5. Employment Status



The above figure shows the population distribution of people by official employment status in ward 7. The number of people who were employed increased from 2 923 to 3 373 in 2001 and 2011 respectively while people who were not economically active increased from 2 296 to 2 566 in the same period.



### 5.7.2.6. Monthly Household Income

The above figure shows distribution of households by monthly household income in ward 7. There has been slight increase on household with no monthly income, between 2001 and 2011 while there is high increase of household with monthly income between R1 601 - R3 200 in the same period.

## 5.7.2.7. Dwelling Type



The figure above figure shows the distribution of households by type of dwelling in ward 7. Most of households in ward 7 were formal dwelling in