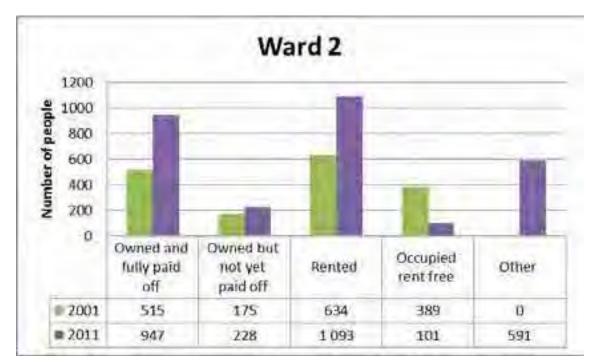

## SITUATIONAL ANALYSIS

#### 3.1. Geographic Overview

The local municipality of Langeberg lies within the beautiful Cape Winelands District. Other municipalities within the district include Breede Valley, Drakenstein, Stellenbosch and Witzenberg.

Langeberg Municipality covers a total area of approximately 4 517.4 km<sup>2</sup> and includes the towns of Ashton, Bonnievale, McGregor, Montagu and Robertson, as well as the rural areas adjacent to and between these towns.