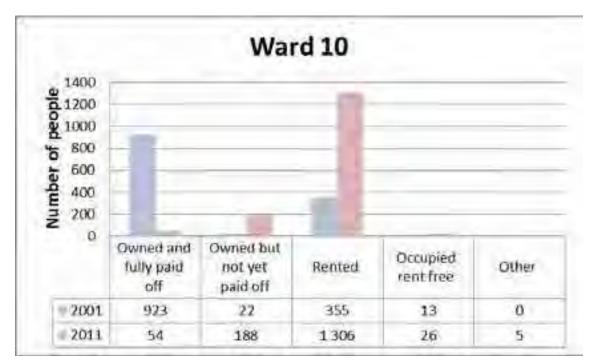

sed from 410 to 848 in 2001 and 2011 respectively while people who were unemployed stayed basically the same. People who were not economically active decreased from 2 464 to 2 162 in the same period.



## 5.10.2.6. Monthly Household Income

The above figure shows distribution of households by monthly household income in ward 9. There has been slight decrease on household with no monthly income, between 2001 and 2011 while there is high increase of household with monthly income between R1 601 - R3 200 in the same period.

## 5.10.2.7. Dwelling Type



The figure above figure shows the distribution of households by type of dwelling in ward 10. Most of households in ward 10 were formal dwelling in 2001 and 2011. The informal households have slightly increased from 15 in 2001 to 82 in 2011.



## 5.10.2.8. Tenure Status

The figure above shows the distribution of households by tenure status in ward 10. Most of households in ward 10 were owned and not fully paid in 2001. The number of households that were rented in ward 10 increased from 355 (2001) to 1306 (2011),

## 5.10.2.9. Toilet Facilities



The above figure shows the distribution of households by toilet facilities in ward 10, Majority of household in ward 10 had flush toilet connected to sewerage system in both 2001 and 2011.



## 5.10.2.10. Source of Water

The above figure shows the distribution of household by source of water. Majority of households in ward 10 had access to piped water inside the dwelling/yard in both 2001 and 2011.

#### 5.10.2.11. Refuse Disposal

|                                        |