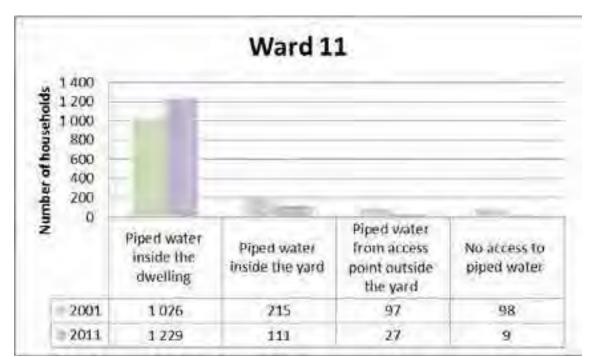

e same period.

# 5.11.2.7. Dwelling Type



The figure above figure shows the distribution of households by type of dwelling in ward 11. Most of households in ward 11 were formal dwelling in 2001 and 2011. The informal households have slightly increased from 7 in 2001 to 11 in 2011.



#### 5.11.2.8. Tenure Status

The figure above shows the distribution of households by tenure status in ward 11. Most of households in ward 11 were occupied rent free in 2001 and 2011. The number of households that were owned and fully paid off increased from 299 (2001) to 418 (2011).

### 5.11.2.9. Toilet Facilities



The above figure shows the distribution of households by toilet facilities in ward 11, Majority of household in ward 11 had flush toilet connected to sewerage system in both 2001 and 2011.



## 5.11.2.10. Source of Water

The above figure shows the distribution of household by source of water. Majority of households in ward 11 had access to piped water inside the dwelling/yard in both 2001 and 2011.

#### 5.11.2.11. Refuse Disposal



The above figure shows the distribution of household by refuse disposal. Majority of households in ward 11 had their own refuse dump followed by refuse disposal removed by local authority in both 2001 and 2011. A significant decrease is seen with the communal refuse dump.



### 5.11.2.12. Energy for Lighting

The above figure shows the distribution of household by energy for lighting. Majority of households in ward 11 used electricity as a source of energy for lighting in both 2001 and 2011. The number of households that used candles as their