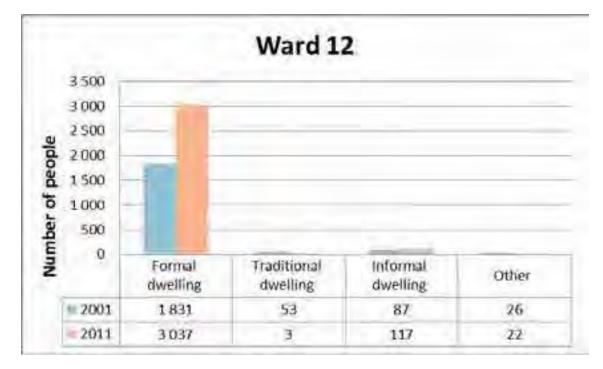

Langeberg Municipality covers a total area of approximately 4 517.4 km<sup>2</sup> and includes the towns of Ashton, Bonnievale, McGregor, Montagu and Robertson, as well as the rural areas adjacent to and between these towns.