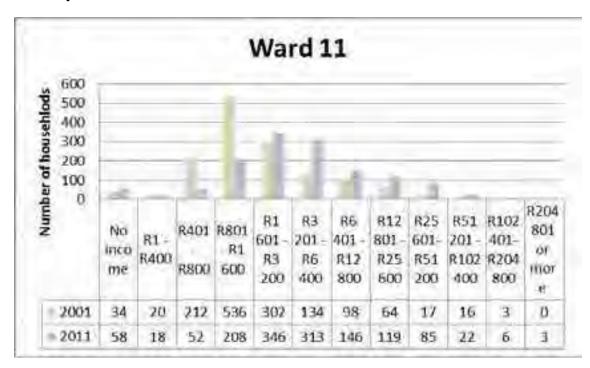

rd. The figure shows a decrease in the number of people with no schooling some primary while there has been increase in the number of people who have some secondary to higher qualification between 2001 and 2011.



#### 5.11.2.4. Household Size

The figure above shows distribution of household by household size in ward 11. Most households had two members in both 2001 and 2011; there has been a decrease in the household that had 5 or more members in the same period.

## 5.11.2.5. Employment Status



The above figure shows the population distribution of people by official employment status in ward 11. The number of people who were employed increased from 2 457 to 2 628 in 2001 and 2011 respectively and people who were not economically active increased from 897 to 1 144 in the same period.



### 5.11.2.6. Monthly Household Income

The above figure shows distribution of households by monthly household income in ward 11. There has been slight increase on household with no monthly income, between 2001 and 2011 while there is high increase of household with monthly income between R3 201 – R6 400 in the same period.

# 5.11.2.7. Dwelling Type



The figure above figure shows the distribution of households by type of dwelling in ward 11. Most of households in ward 11 were formal dwelling in 2001 and 2011. The informal households have slightly increased from 7 in 2001 to 11 in 2011.



#### 5.11.2.8. Tenure Status

The figure above shows the distribution of households by tenure status in ward 11. Most of households in ward 11 were occupied rent free in 2001 and 2011. The number of