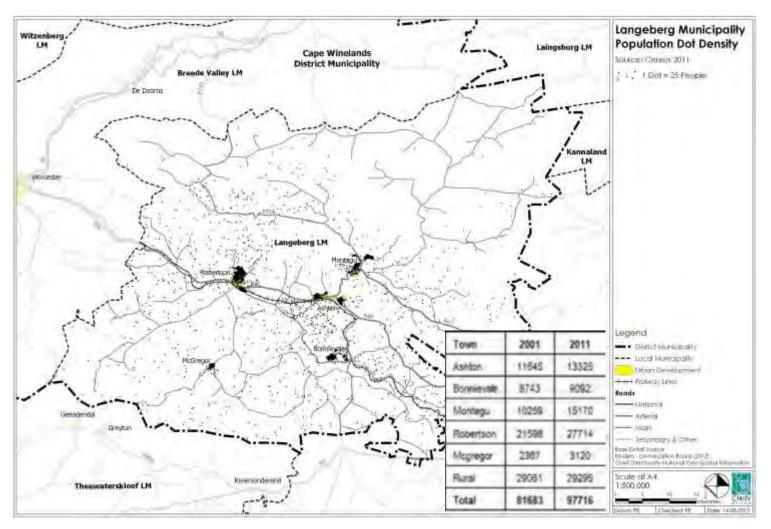

Langeberg Municipality covers a total area of approximately 4 517.4 km<sup>2</sup> and includes the towns of Ashton, Bonnievale, McGregor, Montagu and Robertson, as well as the rural areas adjacent to and between these towns.