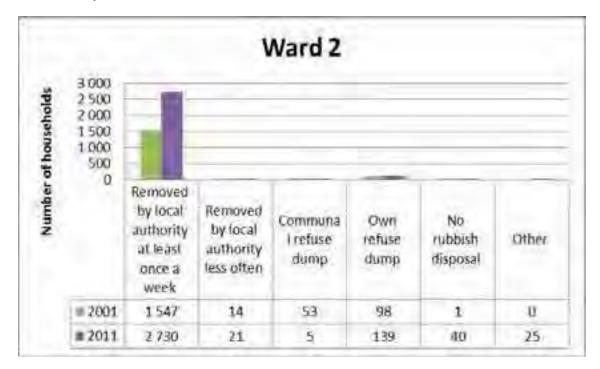

|                                             |                                                                                                      |                                                                                                                    |                           | 2015/16 | 2016/17 |
|---------------------------------------------|------------------------------------------------------------------------------------------------------|--------------------------------------------------------------------------------------------------------------------|---------------------------|---------|---------|
| Strategic objective                         | Predetermined objective                                                                              | Activity                                                                                                           | Responsible<br>Department | Target  | Target  |
| Energy efficiency for sustainable future    | To provide electricity<br>supply, manage demand<br>and maintain existing<br>infrastructure           | Replace 11 kV Oil<br>Insulated Switchgear<br>Robertson                                                             | Electricity               |         | 100%    |
| Energy efficiency for<br>sustainable future | To provide electricity<br>supply, manage demand<br>and maintain existing<br>infrastructure           | Install 11 kV<br>Capacitors                                                                                        | Electricity               | 100%    | 100%    |
| Energy efficiency for<br>sustainable future | To provide electricity<br>supply, manage demand<br>and maintain existing<br>infrastructure           | Upgrade 11 kV Line<br>to Angora                                                                                    | Electricity               | 100%    | 100%    |
| Energy efficiency for<br>sustainable future | To provide electricity<br>supply, manage demand<br>and maintain existing<br>infrastructure           | Upgrade 11 kV line to<br>Poortjieskloof                                                                            | Electricity               | 100%    |         |
| Energy efficiency for sustainable future    | To provide electricity<br>supply, manage demand<br>and maintain existing<br>infrastructure           | Upgrade 11 kV feeder<br>lines from Eskom<br>Substation to<br>Montagu Main<br>Substation                            | Electricity               |         | 100%    |
| Energy efficiency for sustainable future    | To provide electricity<br>supply, manage demand<br>and maintain existing<br>infrastructure           | Upgrade 11 kV cable<br>feeder from White<br>Street substation to<br>Van Zyl Street<br>Hospital substation          | Electricity               | 100%    |         |
| Energy efficiency for sustainable future    | To provide electricity<br>supply, manage demand<br>and maintain existing<br>infrastructure           | Upgrade Ashton 11<br>kV Line                                                                                       | Electricity               | 100%    |         |
| Energy efficiency for<br>sustainable future | To provide electricity<br>supply, manage demand<br>and maintain existing<br>infrastructure           | Upgrade McGregor /<br>Boesmansrivier 11 kV<br>Line                                                                 | Electricity               | 100%    |         |
| Provision of a clean<br>environment         | To provide a compliant<br>solid waste service and<br>upgrade and maintain<br>existing infrastructure | Application of closure<br>permit for McGregor,<br>Montagu and<br>Bonnievale sites to<br>complete<br>rehabilitation | Solid Waste               |         | 1       |
| Provision of a clean<br>environment         | To provide a compliant<br>solid waste service and<br>upgrade and maintain<br>existing infrastructure | Report quarterly on<br>compliance with the<br>National Waste<br>Management<br>Strategy                             | Solid Waste               | 4       | 4       |
| Provision of a clean<br>environment         | To provide and maintain a refuse removal service                                                     | Increase tonnage of<br>domestic waste<br>recycled                                                                  | Solid Waste               | 900     | 960     |