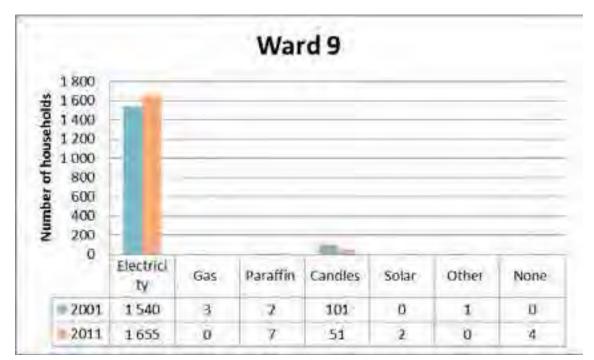

e number of households that were rented in ward 9 increased from 336 (2001) to 433 (2011),

## 5.9.2.9. Toilet Facilities



The above figure shows the distribution of households by toilet facilities in ward, Majority of household in ward 9 had flush toilet connected to sewerage system in both 2001 and 2011.



## 5.9.2.10. Source of Water

The above figure shows the distribution of household by source of water. Majority of households in ward 9 had access to piped water inside the dwelling/yard in both 2001 and 2011.

## 5.9.2.11. Refuse Disposal



The above figure shows the distribution of household by refuse disposal. Majority of households in ward 9 had their refuse disposal removed by local authority in both 2001 and 2011 followed by a few households that have their own refuse dump.



## 5.9.2.12. Energy for Lighting

The above figure shows the distribution of household by energy for lighting. Majority of households in ward 9 used electricity as a source of energy for lighting in both 2001 and 2011. The number of households that used candles as their source of energy for lighting has decreased.

# 5.9.3. Ward Planning

# 5.9.3.1 Ward Priorities

| WARD / WYK 9<br>WARD BASED PLANNING                                                                                                                                                      |                                                                                                                            |