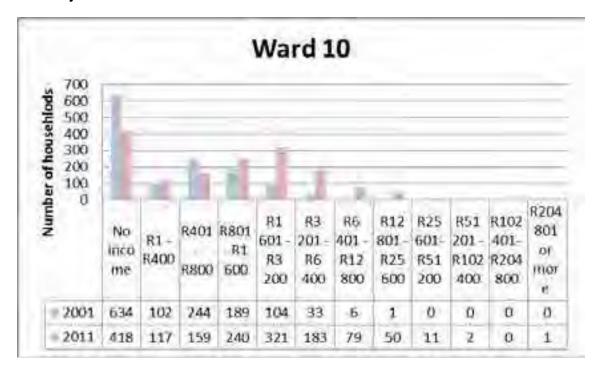

me primary and complete primary while there has been increase in the number of people who have some secondary and grade 12 qualifications between 2001 and 2011.



## 5.10.2.4. Household Size

The figure above shows distribution of household by household size in ward 10. Most households had one member in both 2001 and 2011; there has been a increase in the household that had 2 or more members in the same period.

## 5.10.2.5. Employment Status



The above figure shows the population distribution of people by official employment status in ward 10. The number of people who were employed increased from 410 to 848 in 2001 and 2011 respectively while people who were unemployed stayed basically the same. People who were not economically active decreased from 2 464 to 2 162 in the same period.



## 5.10.2.6. Monthly Household Income

The above figure shows distribution of households by monthly household income in ward 9. There has been slight decrease on household with no monthly income, between 2001 and 2011 while there is high increase of household with monthly income between R1 601 - R3 200 in the same period.

## 5.10.2.7. Dwelling Type



The figure above figure shows the distribution of households by type of dwelling in ward 10. Most of households in ward 10 were formal dwelling in 2001 and 2011. The informal households have slightly increased from 15 in 2001 to 82 in 2011.



## 5.10.2.8. Tenure Status

The figure above shows the distribution of households by tenure status in ward 10. Most of households in ward 10 were owned and not fully paid in 2001. The number of house