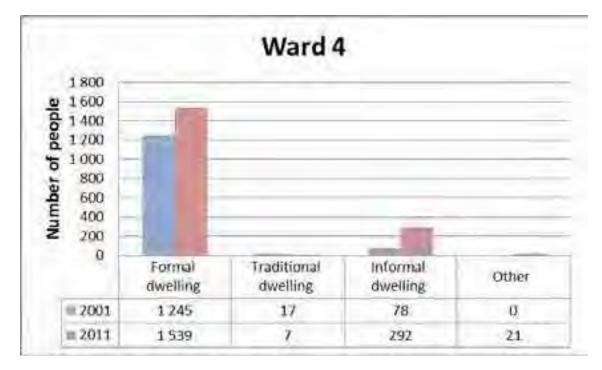

nd 2011; there has been an increase in the household that had 5 or more members in the same period.

### 5.4.2.5. Employment Status



The above figure shows the population distribution of people by official employment status in ward 4. The number of people who were employed increased from 2001 to 2011 while people who were unemployed and not economically active decreased from 370 to 322 and 1 754 to 1 616 respectively in the same period.



#### 5.4.2.6. Monthly Household Income

The above figure shows distribution of households by monthly household income in ward 4. There has been slight decrease on household with no monthly income, between 2001 and 2011 while there is high increase of household with monthly income between R1 601 - R3 200 in the same period.

### 5.4.2.7. Dwelling Type



The figure above figure shows the distribution of households by type of dwelling in ward 4. Most of households in ward 4 were formal dwelling in 2001 and 2011. The informal households have increased from 78 in 2001 to 292 in 2011.



#### 5.4.2.8. Tenure Status

The figure above shows the distribution of households by tenure status in ward 4. Most of households in ward 4 were owned and fully paid off in 2001 and 2011. The number of households that were rented in ward 4 increased from 151 (2001) to 263 (2011).

### 5.4.2.9. Toilet Facilities



The above figure shows the distribution of households by toilet facilities in ward 4, Majority of household in ward 4 had flush toilet connected to sewerage system in both 2001 and 2011. There are a number of people that have no toilet facilities a