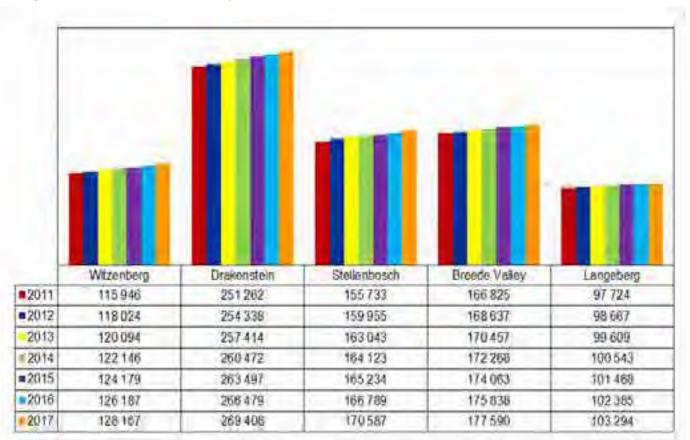

onomic profile illustrates how the socio-economic environment impacts on the standard of living within the Langeberg municipal area.

The low population growth rates in conjunction with the faster growing economy have led to decreasing unemployment rates in Langeberg. This has in turn led to increasing household and per capita income. Although unemployment has decreased between 2001 and 2011, poverty still remains a challenge within the Langeberg Municipality.

## 3.4.1. Demographics

## 3.4.1.1. Population

In 2013, Langeberg had the smallest population size in the Cape Winelands District consisting of 99 609 persons. It is however the second slowest growing municipality in the Province growing at an average annual rate of 1.7 per cent from 81 274 to 99 609 people between 2001 and 2013.



#### Figure A Population projections, 2013 – 2017

According to population forecasts by the Department of Social Development, Langeberg Municipality's population will continue to grow albeit at a lower rate of 0.3 per cent on average per annum from 2013 to 2017. By 2017 the Municipality is expected to have a population size of 103 294.

3.4.1.2. Age distribution of the Langeberg population Figure B: Langeberg population age distribution, 2013





Langeberg population age distribution consists of the following: Children (aged 0 - 14 years) 27.9 per cent, Working age (aged 15 - 64 years) 65.8 per cent and Aged (aged 65 years and above) 6.3 per cent. This placed the 2013 dependency ratio at 52.0, which implies of the majority of people will be rely on the incomes of the working age populat