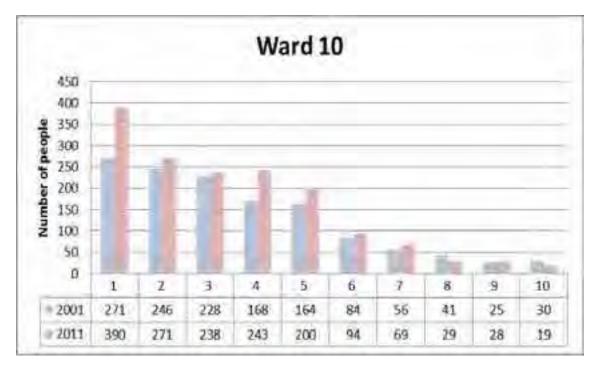

tribution of population in ward 10 of Langeberg Municipality by population groups. The population has increased in all population groups in ward 10 between 2001 and 2011. The ward is a predominantly occupied by Black African population.





The above figure shows the distribution of people by the main language spoken in ward 10. IsiXhosa was the most spoken language followed by Afrikaans, Sesotho and other languages in both 2001 and 2011.

## 5.10.2.3. Education



The above figure shows distribution of people by the level of education completed in the ward. The figure shows a decrease in the number of people with no schooling some primary and complete primary while there has been increase in the number of people who have some secondary and grade 12 qualifications between 2001 and 2011.



## 5.10.2.4. Household Size

The figure above shows distribution of household by household size in ward 10. Most households had one member in both 2001 and 2011; there has been a increase in the household that had 2 or more members in the same period.

## 5.10.2.5. Employment Status



The above figure shows the population distribution of people by official employment status in ward 10. The number of people who were employed increased from 410 to 848 in 2001 and 2011 respectively while people who were unemployed stayed basically the same. People who were not economically active decreased from 2 464 to 2 162 in the same period.



## 5.10.2.6. Monthly Household Income

The above figure shows distribution of households by monthly household income in ward 9. There has been slight decrease o