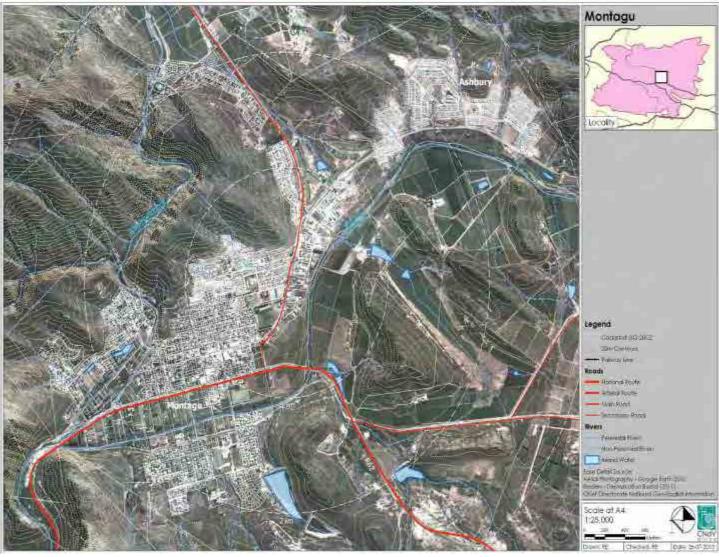

#### Montagu

Montagu lies on the legendary Route 62, nestled between two mountain ranges and halfway between Cape Town and the Garden Route. The town is the scenic heart of Route 62 and the gateway to the Little Karoo - renowned for its crisp, clean air - free of any pollution. This historic link between Cape Town, Oudtshoorn, the Garden Route and the Eastern Cape, offers travellers, winding through spectacular scenery and mountain passes, remarkable beauty and excellent facilities - all combining to make the journey one of South Africa's most memorable. Montagu, once known as 'Agter Cogman's Kloof', lies between the Keisie and Kingna Rivers. John Montagu, the British Secretary of the Cape Colony in the 1850s, envisaged unlocking the potential of the Cape Colony. He was aided by pioneering road engineers to create passes through the mountain barriers. Through his efforts the country side could develop agriculturally. He became a popular figure. In tribute to him the village was officially named Montagu in 1851. He travelled there to 'baptize' the town.