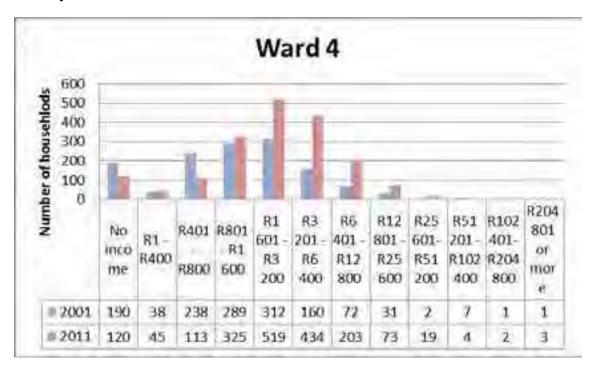

e in the number of people with no schooling and higher education while there has been increase in the number of people who have primary level to grade 12 higher qualification between 2001 and 2011.



#### 5.4.2.4. Household Size

The figure above shows distribution of household by household size in ward 4. Most households had four members in both 2001 and 2011; there has been an increase in the household that had 5 or more members in the same period.

### 5.4.2.5. Employment Status



The above figure shows the population distribution of people by official employment status in ward 4. The number of people who were employed increased from 2001 to 2011 while people who were unemployed and not economically active decreased from 370 to 322 and 1 754 to 1 616 respectively in the same period.



#### 5.4.2.6. Monthly Household Income

The above figure shows distribution of households by monthly household income in ward 4. There has been slight decrease on household with no monthly income, between 2001 and 2011 while there is high increase of household with monthly income between R1 601 - R3 200 in the same period.

### 5.4.2.7. Dwelling Type



The figure above figure shows the distribution of households by type of dwelling in ward 4. Most of households in ward 4 were formal dwelling in 2001 and 2011. The informal households have increased from 78 in 2001 to 292 in 2011.



#### 5.4.2.8. Tenure Status

The figure above shows the distribution of households by tenure status in ward 4. Most of households in ward 4 were owned and fully paid off in 2001 and 2011. The number of househ