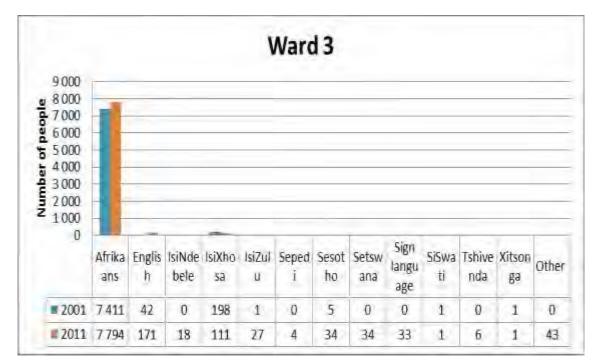

------------------------------------------|
|                                                                                                                      |
| A decision was taken to postpone this meeting                                                                        |
| 'n Besluit is geneem om hierdie vergadering uit te stel                                                              |

5.3. WARD 3

5.3.1. Area Map

**Robertson Urban** 



## 5.3.2. Ward Information

### 5.3.2.1. Population



The above figure shows the distribution of population in ward 3 of Langeberg Municipality by population groups. The population has increased in all population groups in ward 3 between 2001 and 2011. Most of people residing in wards in were classified as coloureds in 2001 and 2011.



#### 5.3.2.2. Language

The above figure shows the distribution of people by the main language spoken in ward 3. Afrikaans was the most spoken language in ward 3 followed by English and other languages in both 2001 and 2011.

### 5.3.2.3. Education



The above figure shows distribution of people by the level of education completed in the ward. The figure shows a decrease in the number of people with no schooling some primary and complete primary while there has been increase in the number of people who have some secondary to higher qualification between 2001 and 2011.



#### 5.3.2.4. Household Size

The figure above shows distribution of household by household size in ward 3. Most households had four members in both 2001 and 2011; there has been an increase in the household that had 5