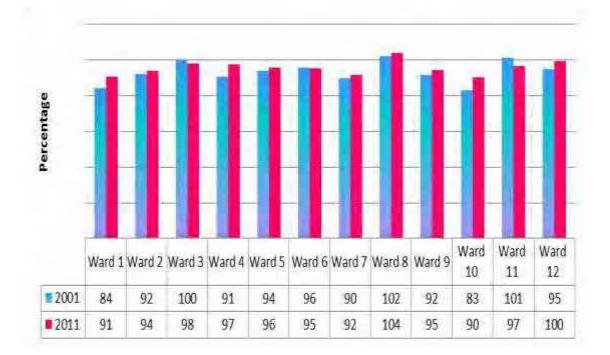

years) 65.8 per cent and Aged (aged 65 years and above) 6.3 per cent. This placed the 2013 dependency ratio at 52.0, which implies of the majority of people will be rely on the incomes of the working age population.

## 3.4.1.3. Population composition

## Figure C: Distribution of the population by population group in Langeberg Municipality wards.

The majority population group is Coloured, followed by Black African, whites and Indian/Asian across all wards, except Ward 2 and 10 where the majority is Black African.



## 3.4.1.4. Gender composition

## Figure D Sex ratio of Langeberg Municipality - Census 2011

There were more females than males across all wards, except ward 08, in 2011. Ward 5 and ward 12 had almost the same proportion of males and females in 2001 and 2011 respectively.



## 3.4.2. Education

Education remains one of the key avenues through which the state is involved in the economy. In preparing individuals for future engagement in the labour market, policy choices and decisions in the sphere of education play a critical role in determining the extent to which future economic and poverty reduction plans can be realised

Langeberg has a literacy rate of 75.3 per cent, which is the lowest in the Cape Winelands District. This may have implications for employment, income and municipal revenue.

Learner enrolment in Langeberg has increased from 17 415 in 2013 to 17 539 in 2014, whilst for the same period, the average learner-teacher ratio increased from 26.8 per cent to 27.8 per cent in 2014.

Schools within Langeberg Municipality recorded a dropout rate of 4