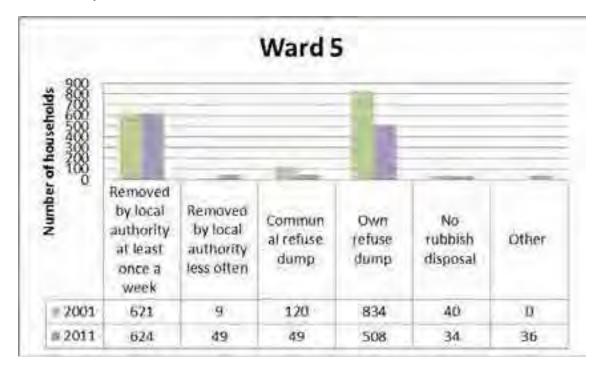

gure above shows the distribution of households by tenure status in ward 5. Most of households in ward 5 were occupied rent free 2001 and 2011. The number of households that were owned and fully paid off increased from 345 (2001) to 404 (2011).

### 5.5.2.9. Toilet Facilities



The above figure shows the distribution of households by toilet facilities in ward 5, Majority of household in ward 5 had flush toilet connected to sewerage system in both 2001 and 2011. There are also a few households that have flush toilet (with septic tank) in the ward.



### 5.5.2.10. Source of Water

The above figure shows the distribution of household by source of water. Majority of households in ward 5 had access to piped water inside the dwelling/yard in both 2001 and 2011.

### 5.5.2.11. Refuse Disposal



The above figure shows the distribution of household by refuse disposal. Majority of households in ward 5 had their refuse disposal removed by local authority in both 2001 and 2011 followed by a few households that have their own refuse dump.



## 5.5.2.12. Energy for Lighting

The above figure shows the distribution of household by energy for lighting. Majority of households in ward 5 used electricity as a source of energy for lighting in both 2001 and 2011. The number of households that used candles as their source of energy for lighting has decreased.

# 5.5.3. Ward Planning

# 5.5.3.1 Ward Priorities

| WARD / WYK 5<br>WARD BASED PLANNING<br>WYKS-GEBASEERDE BEPLANNING                                                                                |