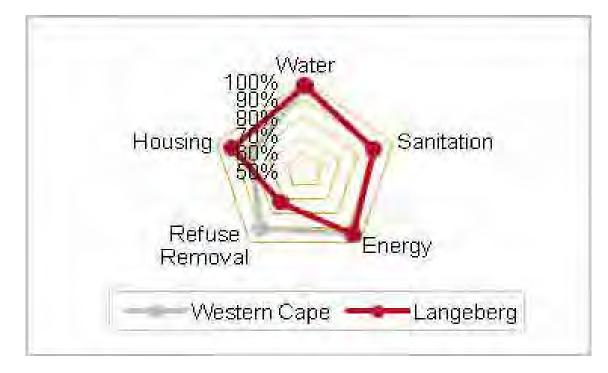

%)
- Agriculture, forestry and fishing (17.8%)
- Wholesale and retail trade, catering and accommodation (12.3%)

## LABOUR MARKET

|      | Total<br>Population<br>Aged 15 + 65 | Labour<br>force | LFPR% | Employed | Unemployed | Unemployment<br>rate (%) |
|------|-------------------------------------|-----------------|-------|----------|------------|--------------------------|
| 2001 | 51280                               | 29783           | 58.08 | 26138    | 3645       | 12.24                    |
| 2011 | 640/28                              | 39145           | 61.14 | 34713    | 4432       | 11,32                    |

## Sector contribution to employment (Cencus 2011):



## 2015/2016 IDP Review

## Income distribution by individual (Cencus 2011):





## ACCESS TO BASIC SERVICES, 2013



## 3.4. Current Situation in the Langeberg Municipal Area

Langeberg Municipality has shown much improvement over the years with respect to all areas of its socio-economic environment as discussed below. The socio-economic profile illustrates how the socio-economic environment impacts on the standard of living within the Langeberg municipal area.

The low population growth rates in conjunction with the faster growing economy have led to decreasing unemployment rates in Langeberg. This has in turn led to increasing household and per capita income. Although unemployment has decreased between 2001 and 2011, poverty still remains a challenge within the Langeberg Municipality.

## 3.4.1. Demographics

## 3.4.1.1. Population

In 2013, Langeberg had the smallest population size in the Cape Wine