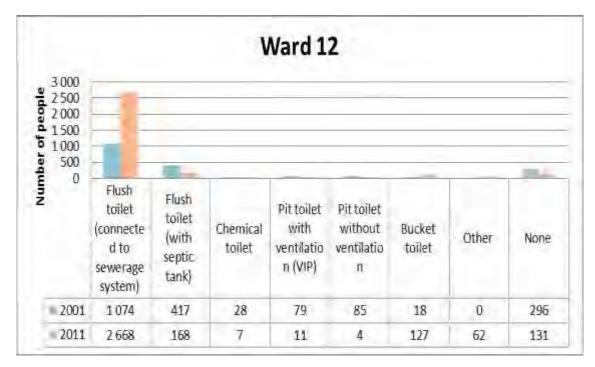

Langeberg Municipality covers a total area of approximately 4 517.4 km<sup>2</sup> and includes the towns of Ashton, Bonnievale, McGregor, Montagu and Robertson, as well as the rural areas adjacent to and between these towns.