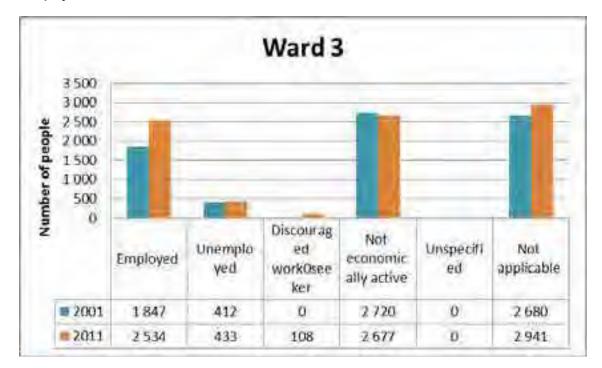

people by the main language spoken in ward 3. Afrikaans was the most spoken language in ward 3 followed by English and other languages in both 2001 and 2011.

### 5.3.2.3. Education



The above figure shows distribution of people by the level of education completed in the ward. The figure shows a decrease in the number of people with no schooling some primary and complete primary while there has been increase in the number of people who have some secondary to higher qualification between 2001 and 2011.



#### 5.3.2.4. Household Size

The figure above shows distribution of household by household size in ward 3. Most households had four members in both 2001 and 2011; there has been an increase in the household that had 5 or more members in the same period.

### 5.3.2.5. Employment Status



The above figure shows the population distribution of people by official employment status in ward 3. The number of people who were employed increased from 1 847 to 2 534 in 2001 and 2011 and people who were unemployed 412 to 433 respectively while and not economically active decreased from 2 720 to 2 677 in the same period.



#### 5.3.2.6. Monthly Household Income

The above figure shows distribution of households by monthly household income in ward 3. There has been slight decrease on household with no monthly income, between 2001 and 2011 while there is high increase of household with monthly income between R3 201 - R 6 400 in the same period.

### 5.3.2.7. Dwelling Type



The figure above figure shows the distribution of households by type of dwelling in ward 3. Most of households