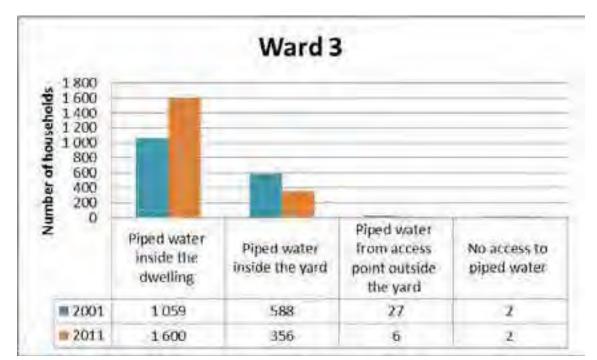

figure above figure shows the distribution of households by type of dwelling in ward 3. Most of households in ward 3 were formal dwelling in 2001 and 2011. The informal households have slightly increased from 92 in 2001 to 122 in 2011.



#### 5.3.2.8. Tenure Status

The figure above shows the distribution of households by tenure status in ward 3. Most of households in ward 3 were owned and fully paid off in 2001 and 2011. The number of households that were rented in ward 3 increased from 213 (2001) to 398 (2011),

### 5.3.2.9. Toilet Facilities



The above figure shows the distribution of households by toilet facilities in ward 3, Majority of household in ward 3 had flush toilet connected to sewerage system in both 2001 and 2011. There are some buckets that are showing a rise in 2011.



#### 5.3.2.10. Source of Water

The above figure shows the distribution of household by source of water. Majority of households in ward 3 had access to piped water inside the dwelling/yard in both 2001 and 2011.

### 5.3.2.11. Refuse Disposal



The above figure shows the distribution of household by refuse disposal. Majority of households in ward 3 had their refuse disposal removed by local authority in both 2001 and 2011.



## 5.3.2.12. Energy for Lighting

The above figure shows the distribution of household by energy for lighting. Majority of households in ward 3 used electricity as a source of energy for lighting in both 2001 and 2011. Few households in ward 3 used candles as their source of energy for lighting.

# 5.3.3. Ward Planning

# 5.3.3.1 Ward Priorities

|