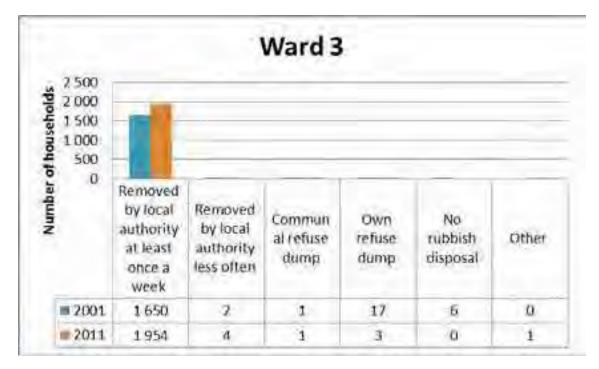

.3.2.8. Tenure Status

The figure above shows the distribution of households by tenure status in ward 3. Most of households in ward 3 were owned and fully paid off in 2001 and 2011. The number of households that were rented in ward 3 increased from 213 (2001) to 398 (2011),

### 5.3.2.9. Toilet Facilities



The above figure shows the distribution of households by toilet facilities in ward 3, Majority of household in ward 3 had flush toilet connected to sewerage system in both 2001 and 2011. There are some buckets that are showing a rise in 2011.



#### 5.3.2.10. Source of Water

The above figure shows the distribution of household by source of water. Majority of households in ward 3 had access to piped water inside the dwelling/yard in both 2001 and 2011.

### 5.3.2.11. Refuse Disposal



The above figure shows the distribution of household by refuse disposal. Majority of households in ward 3 had their refuse disposal removed by local authority in both 2001 and 2011.



## 5.3.2.12. Energy for Lighting

The above figure shows the distribution of household by energy for lighting. Majority of households in ward 3 used electricity as a source of energy for lighting in both 2001 and 2011. Few households in ward 3 used candles as their source of energy for lighting.

# 5.3.3. Ward Planning

# 5.3.3.1 Ward Priorities

|                                                                                                                                            | WARD / WYK 3