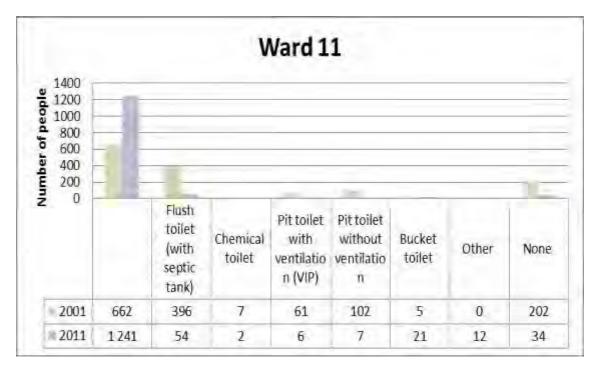

n ward 11. There has been slight increase on household with no monthly income, between 2001 and 2011 while there is high increase of household with monthly income between R3 201 – R6 400 in the same period.

# 5.11.2.7. Dwelling Type



The figure above figure shows the distribution of households by type of dwelling in ward 11. Most of households in ward 11 were formal dwelling in 2001 and 2011. The informal households have slightly increased from 7 in 2001 to 11 in 2011.



#### 5.11.2.8. Tenure Status

The figure above shows the distribution of households by tenure status in ward 11. Most of households in ward 11 were occupied rent free in 2001 and 2011. The number of households that were owned and fully paid off increased from 299 (2001) to 418 (2011).

### 5.11.2.9. Toilet Facilities



The above figure shows the distribution of households by toilet facilities in ward 11, Majority of household in ward 11 had flush toilet connected to sewerage system in both 2001 and 2011.



## 5.11.2.10. Source of Water

The above figure shows the distribution of household by source of water. Majority of households in ward 11 had access to piped water inside the dwelling/yard in both 2001 and 2011.

#### 5.11.2.11. Refuse Disposal



The above figure shows the distribution of household by refuse disposal. Majority of households in ward 11 had their own refuse dump followed by refuse disposal removed by local authority in both 2001 and 2011. A significant decrease is seen with the communal refuse dump.



### 5.11.2.12. Energy for Lighting

The above figure shows the distribution of hou