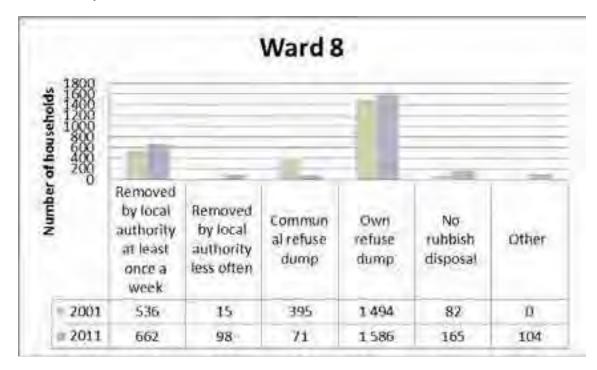

|                                             |                                                                                                      |                                                                                                                    |                           | 2015/16 | 2016/17 |
|---------------------------------------------|------------------------------------------------------------------------------------------------------|--------------------------------------------------------------------------------------------------------------------|---------------------------|---------|---------|
| Strategic objective                         | Predetermined objective                                                                              | Activity                                                                                                           | Responsible<br>Department | Target  | Target  |
| Energy efficiency for sustainable future    | To provide electricity<br>supply, manage demand<br>and maintain existing<br>infrastructure           | Replace 11 kV Oil<br>Insulated Switchgear<br>Robertson                                                             | Electricity               |         | 100%    |
| Energy efficiency for<br>sustainable future | To provide electricity<br>supply, manage demand<br>and maintain existing<br>infrastructure           | Install 11 kV<br>Capacitors                                                                                        | Electricity               | 100%    | 100%    |
| Energy efficiency for<br>sustainable future | To provide electricity<br>supply, manage demand<br>and maintain existing<br>infrastructure           | Upgrade 11 kV Line<br>to Angora                                                                                    | Electricity               | 100%    | 100%    |
| Energy efficiency for<br>sustainable future | To provide electricity<br>supply, manage demand<br>and maintain existing<br>infrastructure           | Upgrade 11 kV line to<br>Poortjieskloof                                                                            | Electricity               | 100%    |         |
| Energy efficiency for sustainable future    | To provide electricity<br>supply, manage demand<br>and maintain existing<br>infrastructure           | Upgrade 11 kV feeder<br>lines from Eskom<br>Substation to<br>Montagu Main<br>Substation                            | Electricity               |         | 100%    |
| Energy efficiency for sustainable future    | To provide electricity<br>supply, manage demand<br>and maintain existing<br>infrastructure           | Upgrade 11 kV cable<br>feeder from White<br>Street substation to<br>Van Zyl Street<br>Hospital substation          | Electricity               | 100%    |         |
| Energy efficiency for sustainable future    | To provide electricity<br>supply, manage demand<br>and maintain existing<br>infrastructure           | Upgrade Ashton 11<br>kV Line                                                                                       | Electricity               | 100%    |         |
| Energy efficiency for<br>sustainable future | To provide electricity<br>supply, manage demand<br>and maintain existing<br>infrastructure           | Upgrade McGregor /<br>Boesmansrivier 11 kV<br>Line                                                                 | Electricity               | 100%    |         |
| Provision of a clean<br>environment         | To provide a compliant<br>solid waste service and<br>upgrade and maintain<br>existing infrastructure | Application of closure<br>permit for McGregor,<br>Montagu and<br>Bonnievale sites to<br>complete<br>rehabilitation | Solid Waste               |         | 1       |
| Provision of a clean<br>environment         | To provide a compliant<br>solid waste service and<br>upgrade and maintain<br>existing infrastructure | Report quarterly on<br>compliance with the<br>National Waste<br>Management<br>Strategy                             | Solid Waste               | 4       | 4       |
| Provision of a clean<br>environment         | To provide and maintain a refuse removal service                                                     | Increase tonnage of<br>domestic waste<br>recycled                                                                  | Solid Waste               | 900     | 960     |