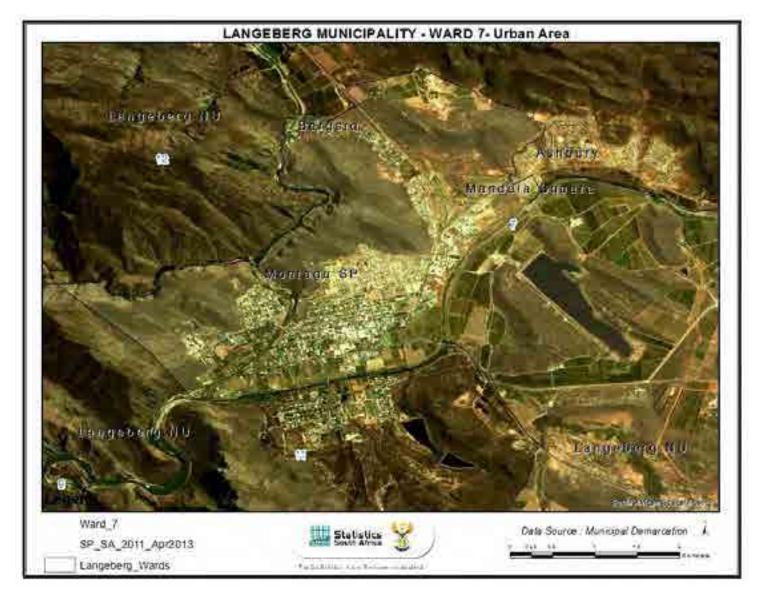

#### Montagu

Montagu lies on the legendary Route 62, nestled between two mountain ranges and halfway between Cape Town and the Garden Route. The town is the scenic heart of Route 62 and the gateway to the Little Karoo - renowned for its crisp, clean air - free of any pollution. This historic link between Cape Town, Oudtshoorn, the Garden Route and the Eastern Cape, offers travellers, winding through spectacular scenery and mountain passes, remarkable beauty and excellent facilities - all combining to make the journey one of South Africa's most memorable. Montagu, once known as 'Agter Cogman's Kloof', lies between the Keisie and Kingna Rivers. John Montagu, the British Secretary of the Cape Colony in the 1850s, envisaged unlocking the potential of the Cape Colony. He was aided by pioneering road engineers to create passes through the mountain barriers. Through his efforts the country side could develop agriculturally. He became a popular figure. In tribute to him the village was officially named Montagu in 1851. He travelled there to 'baptize' the town.