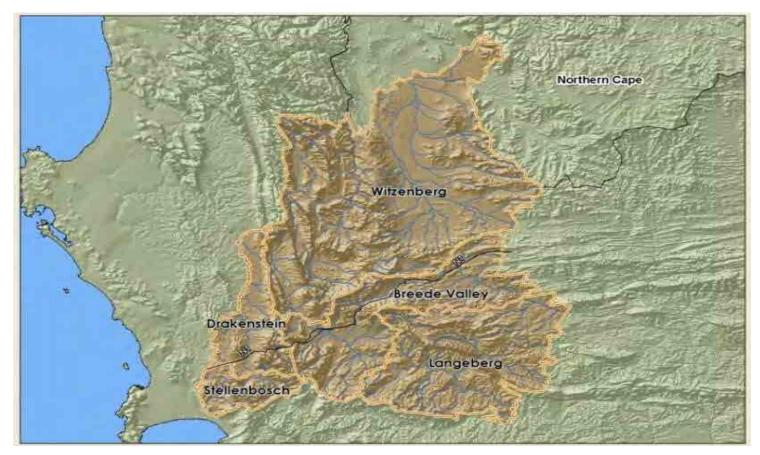

#### 3.1. Geographic Overview

The local municipality of Langeberg lies within the beautiful Cape Winelands District. Other municipalities within the district include Breede Valley, Drakenstein, Stellenbosch and Witzenberg.

Langeberg Municipality covers a total area of approximately 4 517.4 km<sup>2</sup> and includes the towns of Ashton, Bonnievale, McGregor, Montagu and Robertson, as well as the rural areas adjacent to and between these towns.