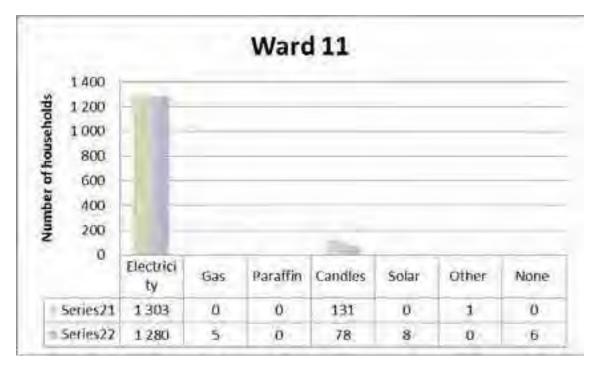

paid off increased from 299 (2001) to 418 (2011).

### 5.11.2.9. Toilet Facilities



The above figure shows the distribution of households by toilet facilities in ward 11, Majority of household in ward 11 had flush toilet connected to sewerage system in both 2001 and 2011.



## 5.11.2.10. Source of Water

The above figure shows the distribution of household by source of water. Majority of households in ward 11 had access to piped water inside the dwelling/yard in both 2001 and 2011.

#### 5.11.2.11. Refuse Disposal



The above figure shows the distribution of household by refuse disposal. Majority of households in ward 11 had their own refuse dump followed by refuse disposal removed by local authority in both 2001 and 2011. A significant decrease is seen with the communal refuse dump.



### 5.11.2.12. Energy for Lighting

The above figure shows the distribution of household by energy for lighting. Majority of households in ward 11 used electricity as a source of energy for lighting in both 2001 and 2011. The number of households that used candles as their source of energy for lighting has decreased.

# 5.11.3. Ward Planning

# 5.11.3.1 Ward Priorities

|                                                                                                                                                                              | WARD / WYK 11                                                      |                                                                                                                                                                        |