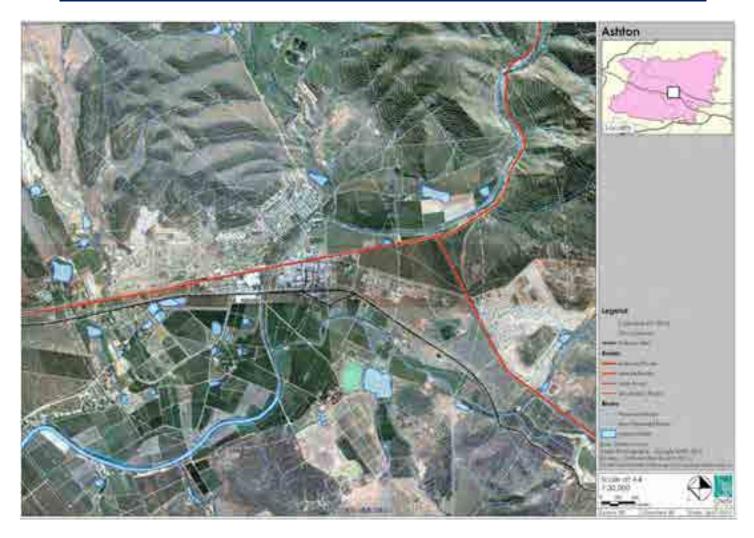

#### Ashton

Ashton is a small town at the foot of the Langeberg, situated on the R62, between Robertson and Swellendam. It is the heart of the Langeberg Municipal area and not only host the administrative Head Office of the Langeberg Municipality, but is also home to almost ten wineries and two large canneries. Between vineyards and green fruit orchards, this wine producing and fruit processing centre is home to many local artists.

With the completion of the railway line from Worcester to the coastal regions in 1887, the trading post, Roodewal became a railway station and was, shortly afterwards, renamed Ashton - in honour of Job Ashton, Director and Railway Engineer of the New Cape Central Railways (Ltd). For several years the settlement consisted of only a railway station, warehouse, hotel, post office, butchery, a little school, one shop and a few houses. During 1939 and 1940, with the opening of the Langeberg Cooperative, extraordinary growth took place, resulting in the farmland being divided into plots. Development received a further boost with the establishment of a second canning factory in 1949. Ashton gained municipal status in 1956.

Next to the Municipal Offices of the Langeberg Municipality in the Main Road of Ashton, the steam locomotive no 2010 class 14 CR, commissioned in 1919 and used on the Worcester-Mossel Bay rail section until 1983, still proudly depicts the town's history.

Ashton also offers you the opportunity to cruise down the Breede River while sipping wine or to enjoy a light lunch on the river banks. Only a few minutes' drive away, the Cogmanskloof offers panoramic views, mountain biking, hiking and rock climbing.