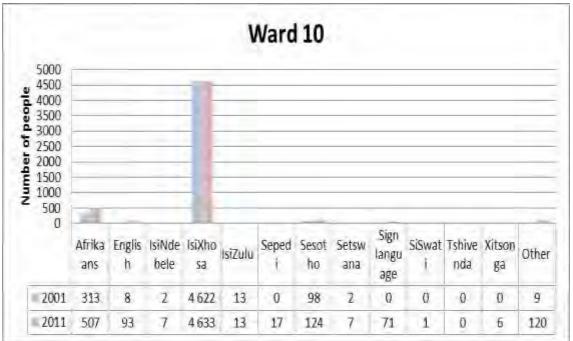

|

| SECTOR-SPECIFIC INPU    | D / WYK 9<br>ITS RAISED IN IDP MEETINGS       |
|-------------------------|-----------------------------------------------|
| A decision was taken to | re IN GOP-VERGADERINGS GELIG posthone meeting |
| 'n Besluit is geneem om | vergadering uit te stel                       |

- 5.10. WARD 10
- 5.10.1. Area Maps
- 5.10.1.1. Urban (Zolani)



## 5.10.2. Ward Information

## 5.10.2.1. Population



The above figure shows the distribution of population in ward 10 of Langeberg Municipality by population groups. The population has increased in all population groups in ward 10 between 2001 and 2011. The ward is a predominantly occupied by Black African population.





The above figure shows the distribution of people by the main language spoken in ward 10. IsiXhosa was the most spoken language followed by Afrikaans, Sesotho and other languages in both 2001 and 2011.

## 5.10.2.3. Education



The above figure shows distribution of people by the level of education completed in the ward. The figure shows a decrease in the number of people with no schooling some primary and complete primary while there has been increase in the number of people who have some secondary and grade 12 qualifications between 2001 and 2011.



## 5.10.2.4. Household Size

The figure above shows distribution of household by household size in ward 10. Most households had one member in both 2001 and 2011; there has been a increase in the household that had 2 or more members in the