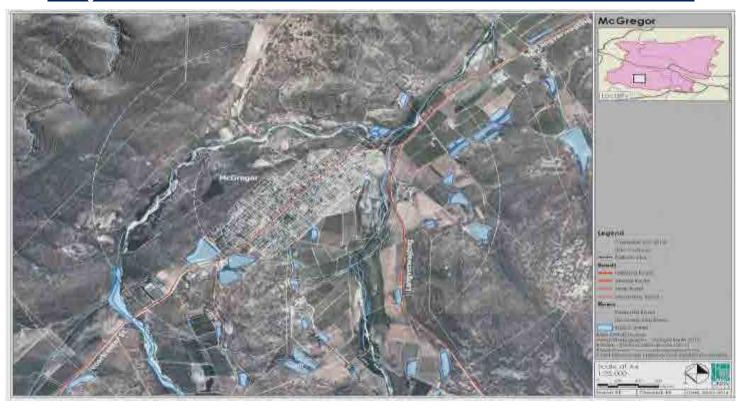

Langeberg Municipality covers a total area of approximately 4 517.4 km<sup>2</sup> and includes the towns of Ashton, Bonnievale, McGregor, Montagu and Robertson, as well as the rural areas adjacent to and between these towns.