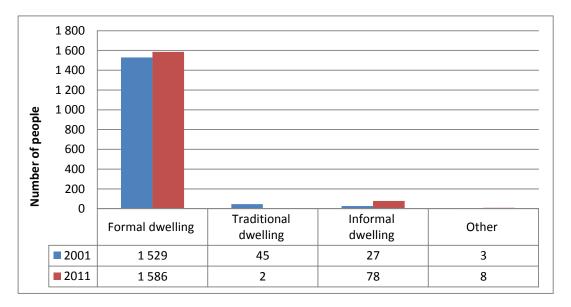

|                                                             |                                                                                                       |                                                                         |                           | 2015/16 | 2016/17 |
|-------------------------------------------------------------|-------------------------------------------------------------------------------------------------------|-------------------------------------------------------------------------|---------------------------|---------|---------|
| Strategic objective                                         | Predetermined objective                                                                               | Activity                                                                | Responsible<br>Department | Target  | Target  |
| Sustainable civil<br>engineering<br>infrastructure services | To provide quality water,<br>manage demand and<br>maintain existing<br>infrastructure                 | Limit unaccounted water                                                 | Water &<br>Sanitation     | 16%     | 15%     |
| Sustainable civil<br>engineering<br>infrastructure services | To provide quality water,<br>manage demand and<br>maintain existing<br>infrastructure                 | Microbiological<br>quality of water to<br>comply with SANS<br>standards | Water &<br>Sanitation     | 99%     | 99%     |
| Sustainable civil<br>engineering<br>infrastructure services | To provide quality water,<br>manage demand and<br>maintain existing<br>infrastructure                 | Achieve Blue Drop<br>status                                             | Water &<br>Sanitation     | 75%     | 85%     |
| Sustainable civil<br>engineering<br>infrastructure services | To provide quality water,<br>manage demand and<br>maintain existing<br>infrastructure                 | Piped water inside<br>dwelling                                          | Water &<br>Sanitation     | 14 081  | 14 081  |
| Sustainable civil<br>engineering<br>infrastructure services | To provide quality water,<br>manage demand and<br>maintain existing<br>infrastructure                 | Piped water inside<br>yard                                              | Water &<br>Sanitation     | 164     | 164     |
| Sustainable civil<br>engineering<br>infrastructure services | To provide quality water,<br>manage demand and<br>maintain existing<br>infrastructure                 | Using public tap                                                        | Water &<br>Sanitation     | 845     | 845     |
| Sustainable civil<br>engineering<br>infrastructure services | To provide all<br>communities with a<br>sanitation service and<br>maintain existing<br>infrastructure | Upgrade of existing<br>Waste Water Works                                | Water &<br>Sanitation     | 100%    | 100%    |
| Sustainable civil<br>engineering<br>infrastructure services | To provide all<br>communities with a<br>sanitation service and<br>maintain existing<br>infrastructure | Quality of effluent in terms of SANS standards                          | Water &<br>Sanitation     | 90%     | 90%     |
| Sustainable civil<br>engineering<br>infrastructure services | To provide all<br>communities with a<br>sanitation service and<br>maintain existing<br>infrastructure | Achieve Green Drop<br>status                                            | Water &<br>Sanitation     | 75%     | 85%     |
| Sustainable civil<br>engineering<br>infrastructure services | To provide all<br>communities with a<br>sanitation service and<br>maintain existing<br>infrastructure | Flush toilet<br>(connected) to<br>sewerage                              | Water &<br>Sanitation     | 14 410  | 14 410  |
| Sustainable civil<br>engineering<br>infrastructure services | To provide all<br>communities with a<br>sanitation service and<br>maintain existing<br>infrastructure | Flush toilet (with septic tank)                                         | Water &<br>Sanitation     | 194     | 194     |