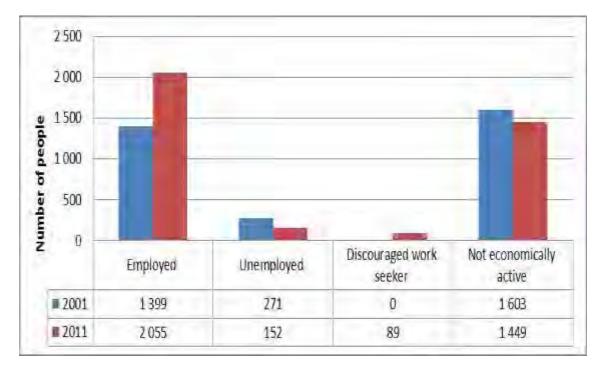

oken in ward 1 of Langeberg Municipality. Afrikaans was the most spoken language in ward 1 followed by English, IsiXhosa and other languages in both 2001 and 2011.



# 5.1.2.3. Education



The above figure shows distribution of people by the level of education completed in ward 1 of Langeberg Municipality. The figure shows a decrease in the number of people with no schooling while there has been increase in the number of people who have higher qualification between 2001 and 2011.



## 5.1.2.4. Household Size

The figure above shows distribution of household by household size in ward 1 of Langeberg Municipality. Most households had two members in both 2001 and 2011; there has been an increase in the household that had 6 or more members in the same period.

## 5.1.2.5. Employment Status



The above figure shows the population distribution of people by official employment status in ward 1 of Langeberg Municipality. The number of people who were employed increased from 1 399 to 2 055 in 2001 and 2011 respectively while people who were unemployed and not economically active decreased from 271 to 152 and 1 603 to 1449 respectively in the same period.



# 5.1.2.6. Monthly Household Income

The above figure shows distribution of households by monthly household income in ward 1 of Langeberg Municipality. There has been slight decrease on household with no monthly income, between 2001 and 2011 while there is high increase of household with monthly income between R12 801 – R25600 in the same period.

# 5.1.2.7. Dwelling Type

2015/2016 IDP Review



The figure above figure shows