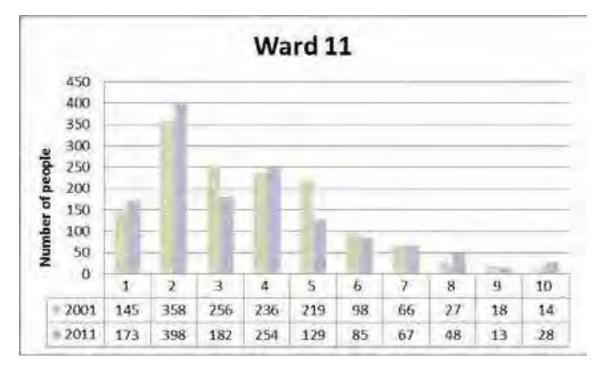

bution of population in ward 11 of Langeberg Municipality by population groups. The population has increased in the Coloured population group in between 2001 and 2011. Most of people residing in wards in were classified as coloureds in 2001 and 2011.

## 5.11.2.2. Language



The above figure shows the distribution of people by the main language spoken in ward 11. Afrikaans was the most spoken language followed by English and other languages in both 2001 and 2011.

## 5.11.2.3. Education



The above figure shows distribution of people by the level of education completed in the ward. The figure shows a decrease in the number of people with no schooling some primary while there has been increase in the number of people who have some secondary to higher qualification between 2001 and 2011.



#### 5.11.2.4. Household Size

The figure above shows distribution of household by household size in ward 11. Most households had two members in both 2001 and 2011; there has been a decrease in the household that had 5 or more members in the same period.

## 5.11.2.5. Employment Status



The above figure shows the population distribution of people by official employment status in ward 11. The number of people who were employed increased from 2 457 to 2 628 in 2001 and 2011 respectively and people who were not economically active increased from 897 to 1 144 in the same period.



### 5.11.2.6. Monthly Household Income

The above figure shows distribution of households by monthly household income in ward 11. There has been slight increase on household with no monthly income, between 2001