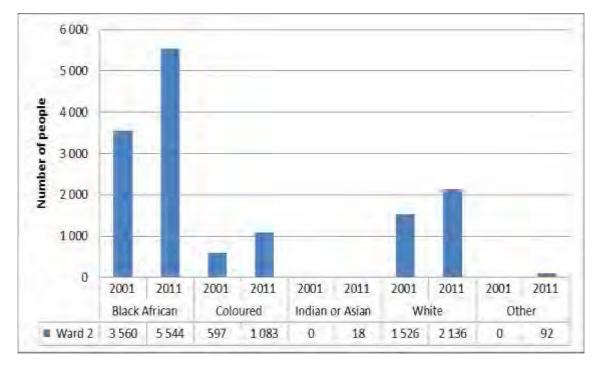

|  |
| Behuising                          | Spreek die behuisingsagterstand aan                                                         |  |
|                                    | Transfer and register houses to owners                                                      |  |
|                                    | Registreer en dra huise oor aan eienaars                                                    |  |
|                                    | <ul> <li>Build bathrooms and toilets inside houses – earlier developments</li> </ul>        |  |
|                                    | Bou badkamers en toilette in huise – vroeë ontwikkelings                                    |  |

# 5.2. WARD 2

# 5.2.1. Area Map

**Robertson Urban** 



## 5.2.2. Ward Information

## 5.2.2.1. Population



The above figure shows the distribution of population in ward 2 of Langeberg Municipality by population groups. The population has increased in all population groups in ward 2 between 2001 and 2011. Most of people residing in the ward in were classified as Black African in 2001 and 2011followed by White population.



#### 5.2.2.2. Language

The above figure shows the distribution of people by the main language spoken in ward 2. IsiXhosa was the most spoken language followed by Afrikaans, Sesotho and other languages in both 2001 and 2011.

### 5.2.2.3. Education



The above figure shows distribution of people by the level of education completed in the ward. The figure shows a decrease in the number of people with no schooling while there has been increase in the number of people who hav