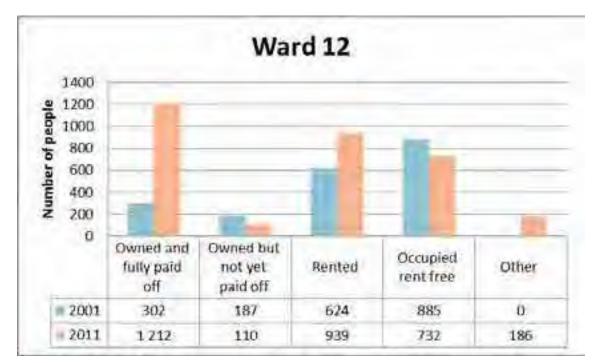

Langeberg Municipality covers a total area of approximately 4 517.4 km<sup>2</sup> and includes the towns of Ashton, Bonnievale, McGregor, Montagu and Robertson, as well as the rural areas adjacent to and between these towns.