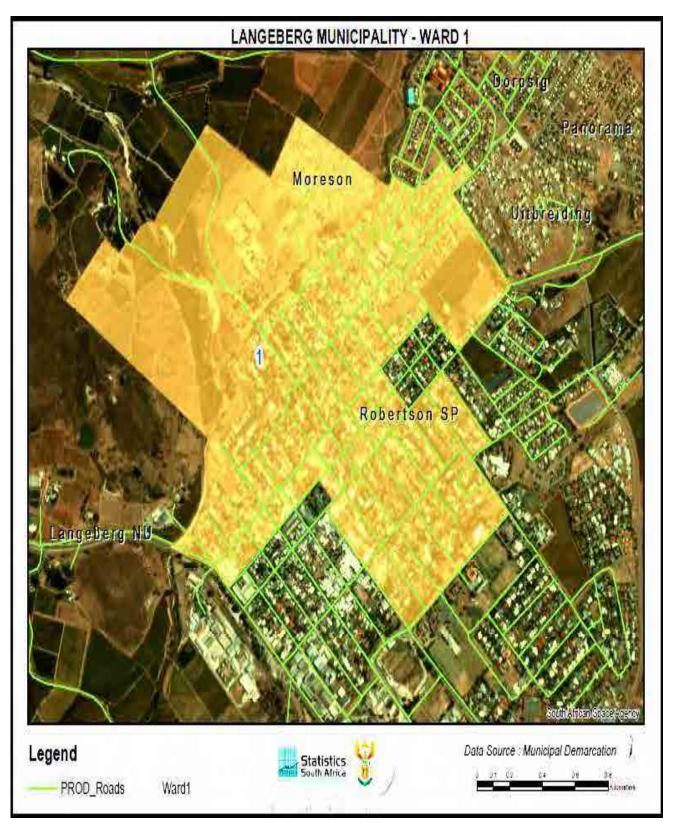

------------------------|-------------------------------------|------|------------------|----------------------------------------------------|------------------------|---------------|
| 25     | Financial<br>Services-<br>SCM | employees in the<br>service of the<br>state | No access to information<br>to enable the<br>management to monitor<br>compliance with<br>applicable laws and<br>regulations in terms of<br>identifying suppliers in the<br>service of the state who<br>do not declare their<br>interests as such | 3      | 5          | 15             | Supply Chain<br>Management Policy | Good                                | 80%  | 4                |                                                    | Sr SCM<br>Practitioner | On-going      |



5.1 WARD 1

# 5.1.1 Area Map (Robertson Urban)



## 5.1.2. Ward Information

# 5.1.2.1. Population

### 1.1 Population group



The above figure shows the distribution of population in ward 1 of Langeberg Municipality by population groups. The population has increased in all population groups in ward 1 between 2001 and 2011. Most of people residing in wards in were classified as coloureds in 2001 and 2011.

#### 5.1.2.2. Language



The above figure shows the distribution of people by the main language spoken in ward 1 of Langeberg Municipality. Afrikaans was the most spoken language in ward 1 followed by English, IsiXhosa and other languages in both 2001 and 2011.



# 5.1.2.3. Education



The above figure shows distribution of people by the level of education completed in ward 1 of Langeberg Municipality. The figure shows a decrease