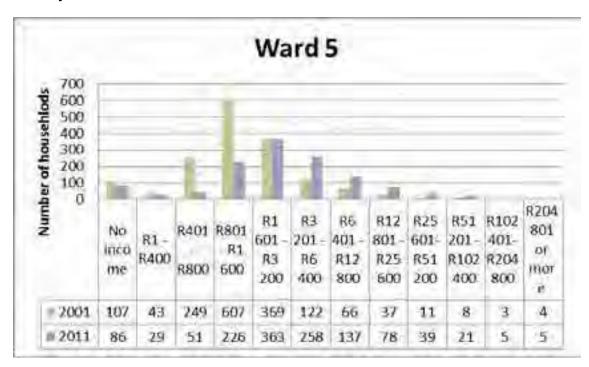

d 5. The figure shows a decrease in the number of people with no schooling and some primary while there has been increase in the number of people who have some secondary to higher education between 2001 and 2011.



### 5.5.2.4. Household Size

The figure above shows distribution of household by household size in ward 5. Most households had two members in both 2001 and 2011; there has been a decrease in the household that had 5 or more members in the same period.

## 5.5.2.5. Employment Status



The above figure shows the population distribution of people by official employment status in ward 5. The number of people who were employed decreased from 2 467 to 2 138 in 2001 and 2011 respectively while people who were not economically active increased from 1 053 to 1 376 in the same period.



### 5.5.2.6. Monthly Household Income

The above figure shows distribution of households by monthly household income in ward 5. There has been slight decrease on household with no monthly income, between 2001 and 2011 while there is slight increase of household with monthly income between R3 201 – R6 400 in the same period.

### 5.5.2.7. Dwelling Type



The figure above figure shows the distribution of households by type of dwelling in ward 5. Most of households in ward 5 were formal dwelling in 2001 and 2011.



#### 5.5.2.8. Tenure Status

The figure above shows the distribution of households by tenure status in ward 5. Most of households in ward 5 were occupied rent free 2001 and 2011. The number of households that were owned and fully paid off increased from 345 (2001) to 404 (2011)