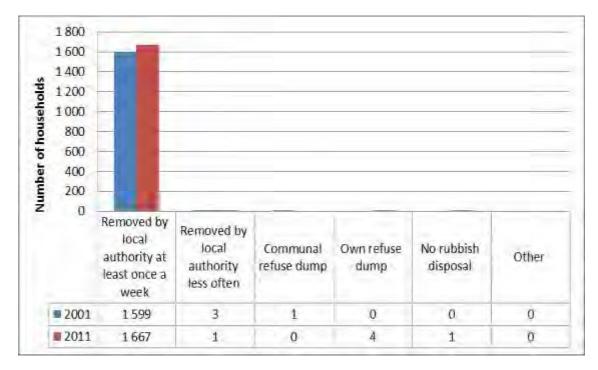

## 5.1.2.8. Tenure Status

The figure above figure shows the distribution of households by tenure status in ward 1. Most of households in ward 1 were owned and fully paid off in 2001 and 2011. The number of households that were rented in ward 1 increased from 443 (2001) to 617 (2011),

## 5.1.2.9. Toilet Facilities

2015/2016 IDP Review



The above figure shows the distribution of households by toilet facilities in ward 1, Majority of household in ward 1 had flush toilet connected to sewerage system in both 2001 and 2011.



#### 5.1.2.10. Source of Water

The above figure shows the distribution of household by source of water. Majority of households in ward 1 had access to piped water inside the dwelling/yard in both 2001 and 2011.

## 5.1.2.11. Refuse Disposal

2015/2016 IDP Review



The above figure shows the distribution of household by refuse disposal. Majority of households in ward 1 had their refuse disposal removed by local authority in both 2001 and 2011. Four households in ward 1 used their own refuse disposal while one household had no rubbish disposal in 2011.



### 5.1.2.12. Energy for Lighting

The above figure shows the distribution of household by energy for lighting. Majority of households in ward 1 used electricity as a source of energy for lighting in both 2001 and 2011. Few households in ward 1 used candles as their source of energy for lighting.

# 5.1.3. Ward Planning

# 5.1.3.1 Ward Priorities

|    | WARD / WYK 1<br>WARD BASED PLANNING<br>WYKS-GEBASEERDE BEPLANNING