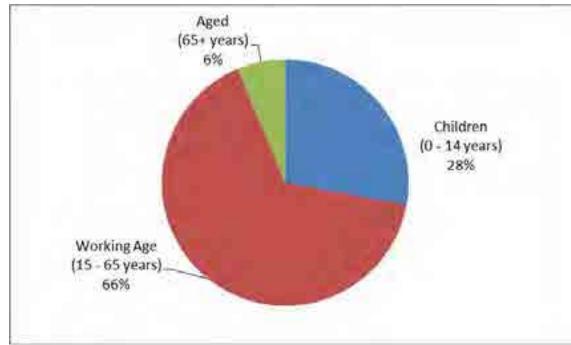

Municipality.

## 3.4.1. Demographics

## 3.4.1.1. Population

In 2013, Langeberg had the smallest population size in the Cape Winelands District consisting of 99 609 persons. It is however the second slowest growing municipality in the Province growing at an average annual rate of 1.7 per cent from 81 274 to 99 609 people between 2001 and 2013.



#### Figure A Population projections, 2013 – 2017

According to population forecasts by the Department of Social Development, Langeberg Municipality's population will continue to grow albeit at a lower rate of 0.3 per cent on average per annum from 2013 to 2017. By 2017 the Municipality is expected to have a population size of 103 294.

3.4.1.2. Age distribution of the Langeberg population Figure B: Langeberg population age distribution, 2013





Langeberg population age distribution consists of the following: Children (aged 0 - 14 years) 27.9 per cent, Working age (aged 15 - 64 years) 65.8 per cent and Aged (aged 65 years and above) 6.3 per cent. This placed the 2013 dependency ratio at 52.0, which implies of the majority of people will be rely on the incomes of the working age population.

## 3.4.1.3. Population composition

## Figure C: Distribution of the population by population group in Langeberg Municipality wards.

The majority population group is Coloured, followed by Black African, whites and Indian/Asian across all wards, except Ward 2 and 10 where the majority is Black African.



## 3.4.1.4. Gender composition

## Figure D Sex ratio of Langeberg Municipality - Census 2011

There were more females than males across