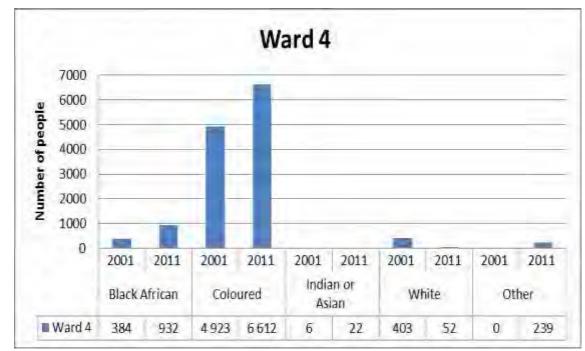

29

Bonnievale

Have Bonnievale is situated on the banks of the Breede River and is surrounded by the Langeberg Mountain Range in the north-east, and the Riviersonderend mountains in the south-west. Having majestic mountains, an ever-flowing Breede River and a rolling, green sea of beautiful fruit and wine farms lining the way, it is one of the most beautifully situated towns in the Western Cape. The name Bonnievale actually means Beautiful Valley.

Bonnievale, also known as the valley of cheese and wine, boasts eight wine cellars and two cheese factories producing cheese, butter, milk, yoghurt and whey powder.

The town was founded by Christopher Forrest Rigg. Rigg and his wife moved to Bonnievale in 1900. Their only surviving daughter, Mary Myrtle was born in 1903. Sadly in 1911 she contracted meningitis and on her deathbed she asked her father to build her a small church. Mary Myrtle was buried in her favourite playground, the lucerne field near her home. Rigg kept his promise and built the small Norman-style church in her memory. The date on the cornerstone is 1921, but the first Anglican service was only held in 1924. At the entrance above the main door there is a statuette in the likeness of Mary Myrtle, and in the background is a rose tree with seven roses, depicting the seven years of her life. The Mary Myrtle Rigg Church is the only church in the world known to be built at the request of a child.