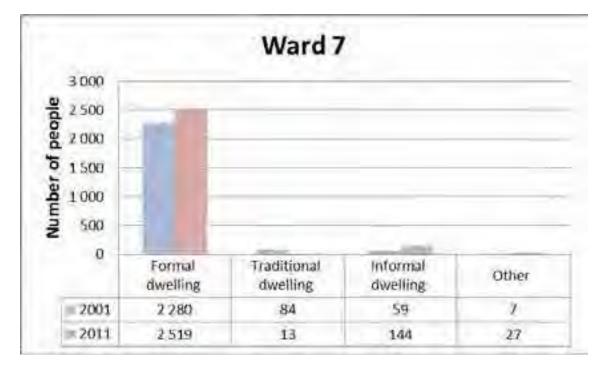

in both 2001 and 2011; there has been a decrease in the household that had 5 or more members in the same period.

## 5.7.2.5. Employment Status



The above figure shows the population distribution of people by official employment status in ward 7. The number of people who were employed increased from 2 923 to 3 373 in 2001 and 2011 respectively while people who were not economically active increased from 2 296 to 2 566 in the same period.



### 5.7.2.6. Monthly Household Income

The above figure shows distribution of households by monthly household income in ward 7. There has been slight increase on household with no monthly income, between 2001 and 2011 while there is high increase of household with monthly income between R1 601 - R3 200 in the same period.

## 5.7.2.7. Dwelling Type



The figure above figure shows the distribution of households by type of dwelling in ward 7. Most of households in ward 7 were formal dwelling in 2001 and 2011. The informal households have increased from 59 in 2001 to 144 in 2011.



### 5.7.2.8. Tenure Status

The figure above shows the distribution of households by tenure status in ward 7. Most of households in ward 7 were owned and fully paid off in 2001 and 2011. The number of households that were rented in ward 7 increased from 515 (2001) to 740 (2011).

### 5.7.2.9. Toilet Facilities



The above figure shows the distribution of households by toilet facilities in ward 7, Majority of household in ward 7 had flush toilet connected to sewerage system in both 2001 and 2011.



### 5.7.2.10. Source of Water

The above figure shows the d