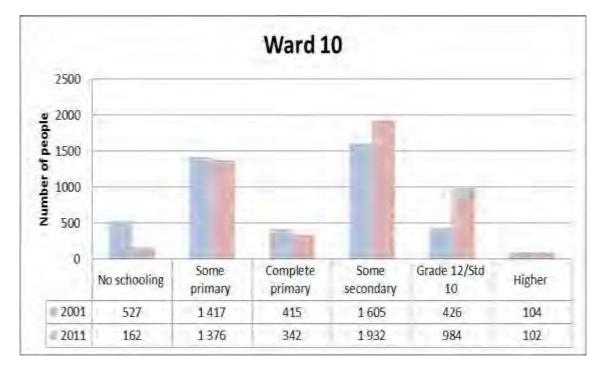

------------------------|
| A decision was taken to | re IN GOP-VERGADERINGS GELIG posthone meeting |
| 'n Besluit is geneem om | vergadering uit te stel                       |

- 5.10. WARD 10
- 5.10.1. Area Maps
- 5.10.1.1. Urban (Zolani)



## 5.10.2. Ward Information

## 5.10.2.1. Population



The above figure shows the distribution of population in ward 10 of Langeberg Municipality by population groups. The population has increased in all population groups in ward 10 between 2001 and 2011. The ward is a predominantly occupied by Black African population.





The above figure shows the distribution of people by the main language spoken in ward 10. IsiXhosa was the most spoken language followed by Afrikaans, Sesotho and other languages in both 2001 and 2011.

## 5.10.2.3. Education



The above figure shows distribution of people by the level of education completed in the ward. The figure shows a decrease in the number of people with no schooling some primary and complete primary while there has been increase in the number of people who have some secondary and grade 12 qualifications between 2001 and 2011.



## 5.10.2.4. Household Size

The figure above shows distribution of household by household size in ward 10. Most households had one member in both 2001 and 2011; there has been a increase in the household that had 2 or more members in the same period.

## 5.10.2.5. Employment Status



The above figure shows the population distribution of people by official employment status in ward 10. The number of people who were employed increased from 410 to 848 in 2001 and