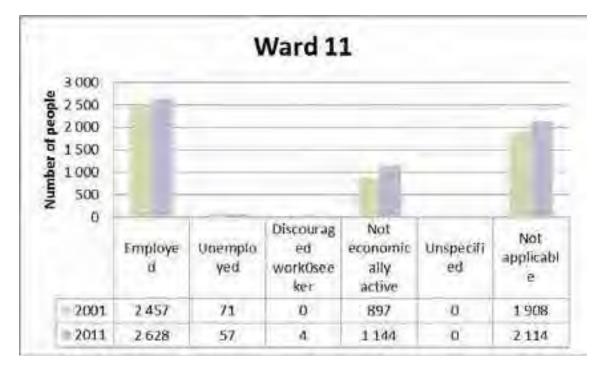

ure shows the distribution of people by the main language spoken in ward 11. Afrikaans was the most spoken language followed by English and other languages in both 2001 and 2011.

## 5.11.2.3. Education



The above figure shows distribution of people by the level of education completed in the ward. The figure shows a decrease in the number of people with no schooling some primary while there has been increase in the number of people who have some secondary to higher qualification between 2001 and 2011.



#### 5.11.2.4. Household Size

The figure above shows distribution of household by household size in ward 11. Most households had two members in both 2001 and 2011; there has been a decrease in the household that had 5 or more members in the same period.

## 5.11.2.5. Employment Status



The above figure shows the population distribution of people by official employment status in ward 11. The number of people who were employed increased from 2 457 to 2 628 in 2001 and 2011 respectively and people who were not economically active increased from 897 to 1 144 in the same period.



### 5.11.2.6. Monthly Household Income

The above figure shows distribution of households by monthly household income in ward 11. There has been slight increase on household with no monthly income, between 2001 and 2011 while there is high increase of household with monthly income between R3 201 – R6 400 in the same period.

# 5.11.2.7. Dwelling Type



The figure above figure shows the distribution of households by type of dwelling in ward 11. Most of households in ward 11 were formal dwelling i