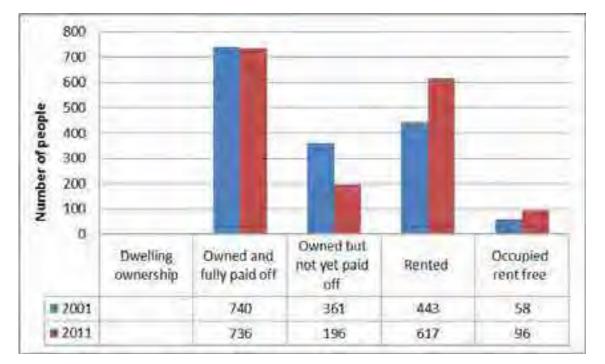

|                                                             |                                                                                                                          |                                                                                                                                                                                                                        |                                     | 2015/16 | 2016/17 |
|-------------------------------------------------------------|--------------------------------------------------------------------------------------------------------------------------|------------------------------------------------------------------------------------------------------------------------------------------------------------------------------------------------------------------------|-------------------------------------|---------|---------|
| Strategic objective                                         | Predetermined objective                                                                                                  | Activity                                                                                                                                                                                                               | Responsible<br>Department           | Target  | Target  |
| Sustainable civil<br>engineering<br>infrastructure services | To upgrade and maintain stormwater infrastructure                                                                        | Upgrade of<br>Stormwater Network<br>infrastructure                                                                                                                                                                     | Roads,<br>Transport &<br>Stormwater | 2       | 2       |
| Sustainable civil<br>engineering<br>infrastructure services | To upgrade and maintain stormwater infrastructure                                                                        | Infrastructure -<br>Upgrading of<br>Stormwater Network<br>Montagu                                                                                                                                                      | Roads,<br>Transport &<br>Stormwater | 1       | 1       |
| Sustainable civil<br>engineering<br>infrastructure services | To upgrade and maintain stormwater infrastructure                                                                        | Maintenance of stormwater canals, catch pits and pipes                                                                                                                                                                 | Roads,<br>Transport &<br>Stormwater | 1 140   | 1 140   |
| Sustainable Integrated<br>Human Settlements                 | To provide access to<br>affordable and low cost<br>housing opportunities to<br>all citizens within the<br>municipal area | Housing projects<br>Ashton (Erf 187)                                                                                                                                                                                   | Housing                             |         | 161     |
| Sustainable Integrated<br>Human Settlements                 | To provide access to<br>affordable and low cost<br>housing opportunities to<br>all citizens within the<br>municipal area | Housing projects<br>McGregor (Erf 360)                                                                                                                                                                                 | Housing                             |         | 200     |
| Sustainable Integrated<br>Human Settlements                 | To manage urbanisation<br>in a considered manner<br>and to maintain a balance<br>between conservation<br>and development | Approval of building<br>plans within 30 days<br>for buildings less than<br>500m <sup>2</sup> and 60 days<br>for buildings larger<br>than 500m <sup>2</sup> after all<br>required information<br>is correctly submitted | Town<br>Planning                    | 90%     | 90%     |
| Sustainable Integrated<br>Human Settlements                 | To manage urbanisation<br>in a considered manner<br>and to maintain a balance<br>between conservation<br>and development | Processing of land<br>use applications<br>within 120 days after<br>receipt of all<br>outstanding and<br>relevant information<br>and documents                                                                          | Town<br>Planning                    | 100%    | 100%    |