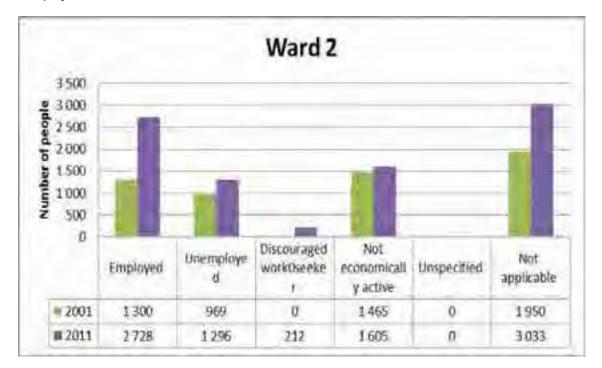

## SITUATIONAL ANALYSIS

#### 3.1. Geographic Overview

The local municipality of Langeberg lies within the beautiful Cape Winelands District. Other municipalities within the district include Breede Valley, Drakenstein, Stellenbosch and Witzenberg.

Langeberg Municipality covers a total area of approximately 4 517.4 km<sup>2</sup> and includes the towns of Ashton, Bonnievale, McGregor, Montagu and Robertson, as well as the rural areas adjacent to and between these towns.