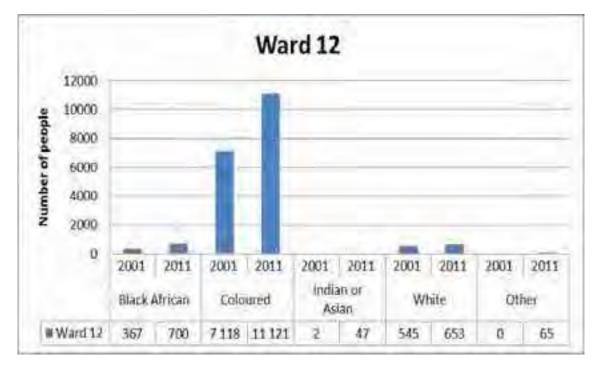

SKIIICEIKE VEILUE                         | Teer die pad tussen Unipack en die waterwerke                                                                                              |  |  |

| WARD / WYK 11<br>SECTOR-SPECIFIC INPUTS RAISED IN IDP MEETINGS<br>SEKTOR-SPESIFIEKE INSETTE IN GOP-VERGADERINGS GELIG |
|-----------------------------------------------------------------------------------------------------------------------|
| A decision was taken to postphone the meeting                                                                         |
| 'n Besluit is geneem om die vergadering uit te stel                                                                   |

- 5.12. WARD 12
- 5.12.1. Area Maps
- 5.12.1.1. Urban (Montagu)



# 5.12.2. Ward Information

# 5.12.2.1. Population



The above figure shows the distribution of population in ward 12 of Langeberg Municipality by population groups. The population has increased in all population groups in ward 12 between 2001 and 2011. Most of people residing in the ward were classified as coloureds in 2001 and 2011.



### 5.12.2.2. Language

The above figure shows the distribution of population in ward 12 of Langeberg Municipality by population groups. The population has increased in all population groups in ward 12 between 2001 and 2011. Most of people residing in the ward were classified as coloureds in 2001 and 2011.

## 5.12.2.3. Education



The above figure shows distribution of people by the level of education completed in the ward. The figure shows a decrease in the number of people with no schooling while there