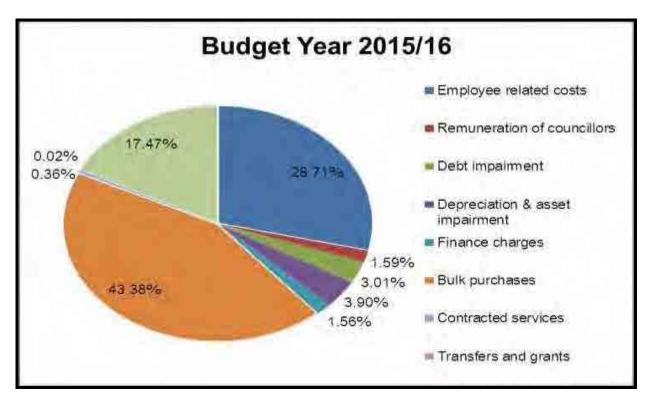

#### 2.4.5. FINANCIAL SERVICES

|                               |                                                                 |                                                                                                                                |                            | 2015/16 | 2016/17 |
|-------------------------------|-----------------------------------------------------------------|--------------------------------------------------------------------------------------------------------------------------------|----------------------------|---------|---------|
| Strategic objective           | Predetermined objective                                         | Activity                                                                                                                       | Responsible<br>Department  | Target  | Target  |
| Sound Financial<br>Management | To manage SCM<br>processes to comply<br>with legal requirements | Annual review of<br>SCM policy in line<br>with legal<br>requirements                                                           | Supply chain management    | 100%    | 100%    |
| Sound Financial<br>Management | Management of<br>municipal revenue,<br>expenditure and finance  | Timeous submission<br>of financial<br>statements                                                                               | Budget and support service | 100%    | 100%    |
| Sound Financial<br>Management | Management of<br>municipal revenue,<br>expenditure and finance  | Review all legislative<br>required budget<br>implementation<br>policies                                                        | Budget and support service | 7       | 7       |
| Sound Financial<br>Management | Management of<br>municipal revenue,<br>expenditure and finance  | Financial viability<br>measured in terms of<br>the available cash to<br>cover fixed operating<br>expenditure                   | Budget and support service | 0.4     | 0.4     |
| Sound Financial<br>Management | Management of<br>municipal revenue,<br>expenditure and finance  | Financial viability<br>measured in terms of<br>the municipality's<br>ability to meet it's<br>service debt<br>obligations       | Budget and support service | 37      | 37      |
| Sound Financial<br>Management | Management of<br>municipal revenue,<br>expenditure and finance  | Financial viability<br>measured in terms of<br>the outstanding<br>service debtors                                              | Budget and support service | 7.60%   | 7.60%   |
| Sound Financial<br>Management | Management of<br>municipal revenue,<br>expenditure and finance  | Achievement of a<br>payment percentage<br>of at least 97%                                                                      | Income                     | 97%     | 97%     |
| Sound Financial<br>Management | Management of<br>municipal revenue,<br>expenditure and finance  | Complete<br>Supplementary<br>Valuation Roll                                                                                    | Income                     | 1       | 1       |
| Sound Financial<br>Management | Management of<br>municipal revenue,<br>expenditure and finance  | Maintain the asset<br>register in terms of<br>GRAP standards                                                                   | Budget and support service | 100%    | 100%    |
| Sound Financial<br>Management | Management of<br>municipal revenue,<br>expenditure and finance  | Maintain an<br>unqualified audit<br>opinion                                                                                    | Budget and support service | 100%    | 100%    |
| Sound Financial<br>Management | To provide affordable<br>services to indigent<br>household      | Provision of 6kl free<br>basic water per<br>indigent household<br>per month in terms of<br>the equitable share<br>requirements | Income                     | 6000    | 7000    |

|                               |                                                            |                                                                                                                                           |                           | 2015/16 | 2016/17 |
|-------------------------------|------------------------------------------------------------|-------------------------------------------------------------------------------------------------------------------------------------------|---------------------------|---------|---------|
| Strategic objective           | Predetermined objective                                    | Activity                                                                                                                                  | Responsible<br>Department | Target  | Target  |
| Sound Financial<br>Management | To provide affordable<br>services to indigent<br>household | Provision of free<br>basic sanitation to<br>indigent households<br>in terms of the<br>equitable share<br>requirements                     | Income                    | 6 000   | 7 000   |
| Sound Financial<br>Management | To provide affordable<br>services to indigent<br>household | Provision of 50kwh<br>free basic electricity<br>per indigent<br>household per month<br>in terms of the<br>equitable share<br>requirements | Income                    | 6 000   | 7 000   |
| Sound Financial<br>Management | To provide affordable<br>services to indigent<br>household | Provision of free<br>basic refuse removal<br>to indigent<br>households in terms<br>of the equitable<br>share requirements                 | Income                    | 6 000   | 7 000   |