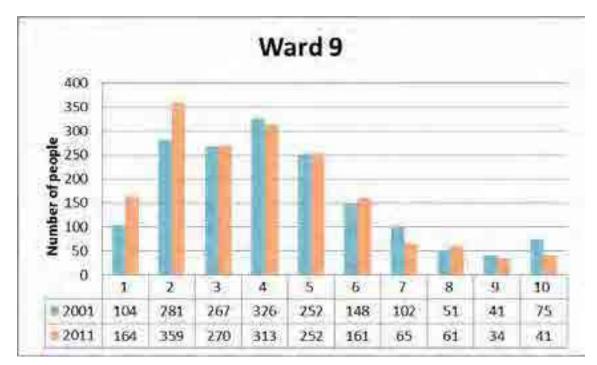

opulation in ward 9 of Langeberg Municipality by population groups. The population has decreased in Coloured and White population groups in ward 9 between 2001 and 2011. Most of people residing in wards in were classified as coloureds in 2001 and 2011.





The above figure shows the distribution of people by the main language spoken in ward 9. Afrikaans was the most spoken language followed by English and other languages in both 2001 and 2011.

## 5.9.2.3. Education



The above figure shows distribution of people by the level of education completed in the ward. The figure shows a decrease in the number of people with no schooling some primary and complete primary while there has been increase in the number of people who have some secondary to higher qualification between 2001 and 2011.



#### 5.9.2.4. Household Size

The figure above shows distribution of household by household size in ward 9. Most households had two members in 2011; there has been a decrease in the household that had 9 or more members in the same period.

## 5.9.2.5. Employment Status



The above figure shows the population distribution of people by official employment status in ward 9. The number of people who were employed increased from 1 886 to 2 028 in 2001 and 2011 respectively. People who were unemployed increased slightly and people not economically active decreased from 2 845 to 2 491 in the same period.



## 5.9.2.6. Monthly Household Income

The above figure shows distribution of households by monthly household income in ward 9. There has been slight decrease on household with no monthly in