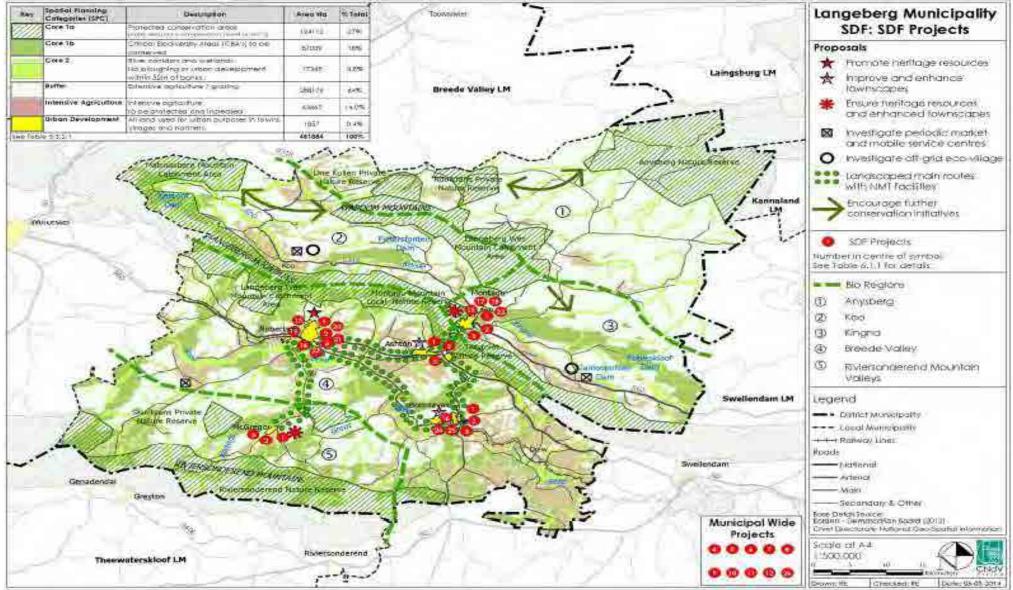

| Municipality                        |
| Urban Edge                        | Outer boundary of urban<br>settlement aligned to protect<br>natural and agricultural<br>resources and to promote<br>more compact settlements | No urban development shall be permitted outside of Urban Edges.                                                                                                                                                                                                                                                                                                                                              | Municipality<br>Dept of Agriculture |

#### 3.5.5.2.3.2. Spatial Distribution of Proposed SDF Projects (2013/2014 – 2015/2016)



#### 3.5.5.2.3.3. Spatial Planning Proposals per Town

These plans identify, inter alia proposed development focus areas, new development area and precinct plan area within each of the towns within the area.











# CHAPTER 4 FINANCIAL PLAN

#### **Financial Overview**

The implementation of the Integrated Development Plan is largely reliant on the efficiency of financial planning, and a strategy to enhance this capacity is necessary.

The envisaged long-term financial plan will give strategic direction and should support the municipality's objectives for the future and provide for the implementation of complex strategies.

It should include a 10 year outlook whereby financial strategy is linked to the master plans of main municipal functions; it should further also include a 5-year