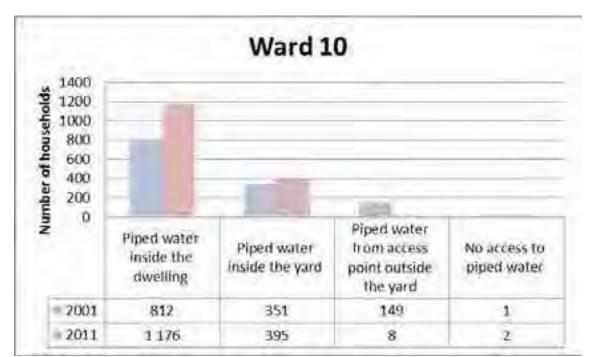

200 in the same period.

## 5.10.2.7. Dwelling Type



The figure above figure shows the distribution of households by type of dwelling in ward 10. Most of households in ward 10 were formal dwelling in 2001 and 2011. The informal households have slightly increased from 15 in 2001 to 82 in 2011.



## 5.10.2.8. Tenure Status

The figure above shows the distribution of households by tenure status in ward 10. Most of households in ward 10 were owned and not fully paid in 2001. The number of households that were rented in ward 10 increased from 355 (2001) to 1306 (2011),

## 5.10.2.9. Toilet Facilities



The above figure shows the distribution of households by toilet facilities in ward 10, Majority of household in ward 10 had flush toilet connected to sewerage system in both 2001 and 2011.



## 5.10.2.10. Source of Water

The above figure shows the distribution of household by source of water. Majority of households in ward 10 had access to piped water inside the dwelling/yard in both 2001 and 2011.

#### 5.10.2.11. Refuse Disposal

|                                        |                                                                | 1                                              | Ward 1                      | 0                     |                           |       |
|----------------------------------------|----------------------------------------------------------------|------------------------------------------------|-----------------------------|-----------------------|---------------------------|-------|
| 10000000000000000000000000000000000000 | Removed<br>by l