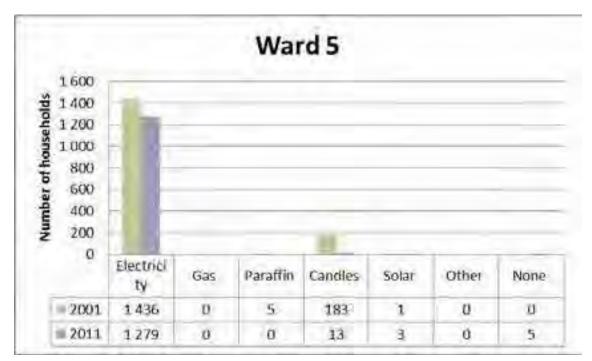

### 5.5.2.9. Toilet Facilities



The above figure shows the distribution of households by toilet facilities in ward 5, Majority of household in ward 5 had flush toilet connected to sewerage system in both 2001 and 2011. There are also a few households that have flush toilet (with septic tank) in the ward.



### 5.5.2.10. Source of Water

The above figure shows the distribution of household by source of water. Majority of households in ward 5 had access to piped water inside the dwelling/yard in both 2001 and 2011.

### 5.5.2.11. Refuse Disposal



The above figure shows the distribution of household by refuse disposal. Majority of households in ward 5 had their refuse disposal removed by local authority in both 2001 and 2011 followed by a few households that have their own refuse dump.



## 5.5.2.12. Energy for Lighting

The above figure shows the distribution of household by energy for lighting. Majority of households in ward 5 used electricity as a source of energy for lighting in both 2001 and 2011. The number of households that used candles as their source of energy for lighting has decreased.

# 5.5.3. Ward Planning

# 5.5.3.1 Ward Priorities

| WARD / WYK 5<br>WARD BASED PLANNING<br>WYKS-GEBASEERDE BEPLANNING                                                                                |                                                                                                                                                                                                                                               |