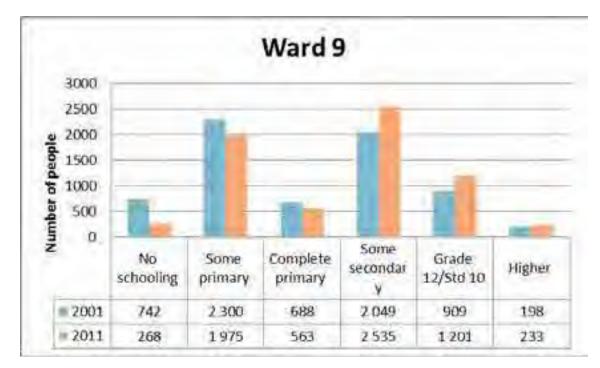

|  |
|               | Provide a mobile clinic service                         |  |  |  |  |  |
|               | Voorsien 'n mobiele kliniekdiens                        |  |  |  |  |  |

## 5.9. WARD 9

# 5.9.1. Area Maps





## 5.9.2. Ward Information

## 5.9.2.1. Population



The above figure shows the distribution of population in ward 9 of Langeberg Municipality by population groups. The population has decreased in Coloured and White population groups in ward 9 between 2001 and 2011. Most of people residing in wards in were classified as coloureds in 2001 and 2011.





The above figure shows the distribution of people by the main language spoken in ward 9. Afrikaans was the most spoken language followed by English and other languages in both 2001 and 2011.

## 5.9.2.3. Education



The above figure shows distribution of people by the level of education completed in the ward. The figure shows a decrease in the number of people with no schooling some primary and complete primary while there has been increase in the number of people who have some secondary to higher qualification between 2001 and 2011.



#### 5.9.2.4. Household Size

The figure above shows distribution of household by household size in ward 9. Most households had two members in 2011; there has been a decrease in the household that had 9 or more members in the same period.

## 5.9.2.5. Employment Status



The above figure shows the population distribution of people by official employment status in ward 9. The number of people who were employed increased from 1 886 to 2 028 in 2001 and 2011 respective