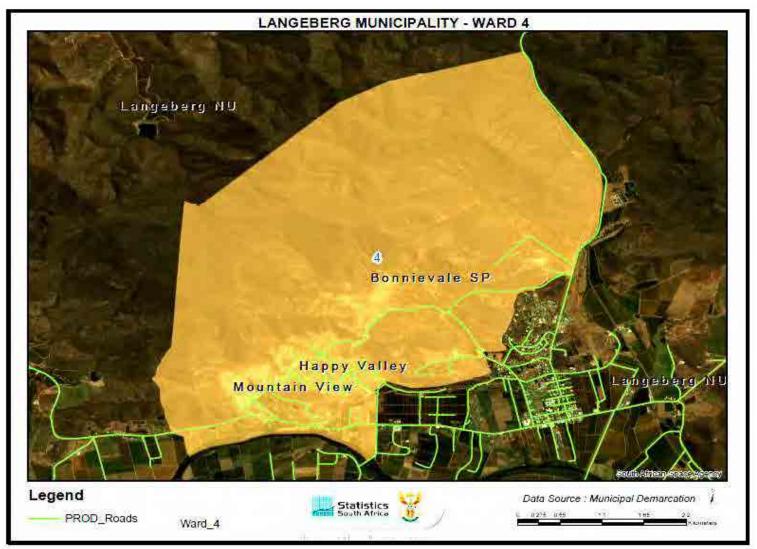

29

Bonnievale

Have Bonnievale is situated on the banks of the Breede River and is surrounded by the Langeberg Mountain Range in the north-east, and the Riviersonderend mountains in the south-west. Having majestic mountains, an ever-flowing Breede River and a rolling, green sea of beautiful fruit and wine farms lining the way, it is one of the most beautifully situated towns in the Western Cape. The name Bonnievale actually means Beautiful Valley.

Bonnievale, also known as the valley of cheese and wine, boasts eight wine cellars and two cheese factories producing cheese, butter, milk, yoghurt and whey powder.

The town was founded by Christopher Forrest Rigg. Rigg and his wife moved to Bonnievale in 1900. Their only surviving daughter, Mary Myrtle was born in 1903. Sadly in 1911 she contracted meningitis and on her deathbed she asked her father to build her a small church. Mary Myrtle was buried in her favourite playground, the lucerne field near her home. Rigg kept his promise and built the small Norman-style church in her memory. The date on the cornerstone is 1921, but the first Anglican service was only held in 1924. At the entrance above the main door there is a statuette in the likeness of Mary Myrtle, and in the background is a rose tree with seven roses, depicting the seven years of her life. The Mary Myrtle Rigg Church is the only church in the world known to be built at the request of a child.