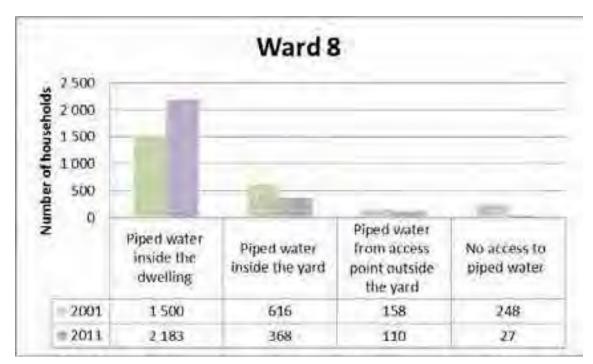

|                                                             |                                                                                                       |                                                                         |                           | 2015/16 | 2016/17 |
|-------------------------------------------------------------|-------------------------------------------------------------------------------------------------------|-------------------------------------------------------------------------|---------------------------|---------|---------|
| Strategic objective                                         | Predetermined objective                                                                               | Activity                                                                | Responsible<br>Department | Target  | Target  |
| Sustainable civil<br>engineering<br>infrastructure services | To provide quality water,<br>manage demand and<br>maintain existing<br>infrastructure                 | Limit unaccounted water                                                 | Water &<br>Sanitation     | 16%     | 15%     |
| Sustainable civil<br>engineering<br>infrastructure services | To provide quality water,<br>manage demand and<br>maintain existing<br>infrastructure                 | Microbiological<br>quality of water to<br>comply with SANS<br>standards | Water &<br>Sanitation     | 99%     | 99%     |
| Sustainable civil<br>engineering<br>infrastructure services | To provide quality water,<br>manage demand and<br>maintain existing<br>infrastructure                 | Achieve Blue Drop<br>status                                             | Water &<br>Sanitation     | 75%     | 85%     |
| Sustainable civil<br>engineering<br>infrastructure services | To provide quality water,<br>manage demand and<br>maintain existing<br>infrastructure                 | Piped water inside<br>dwelling                                          | Water &<br>Sanitation     | 14 081  | 14 081  |
| Sustainable civil<br>engineering<br>infrastructure services | To provide quality water,<br>manage demand and<br>maintain existing<br>infrastructure                 | Piped water inside<br>yard                                              | Water &<br>Sanitation     | 164     | 164     |
| Sustainable civil<br>engineering<br>infrastructure services | To provide quality water,<br>manage demand and<br>maintain existing<br>infrastructure                 | Using public tap                                                        | Water &<br>Sanitation     | 845     | 845     |
| Sustainable civil<br>engineering<br>infrastructure services | To provide all<br>communities with a<br>sanitation service and<br>maintain existing<br>infrastructure | Upgrade of existing<br>Waste Water Works                                | Water &<br>Sanitation     | 100%    | 100%    |
| Sustainable civil<br>engineering<br>infrastructure services | To provide all<br>communities with a<br>sanitation service and<br>maintain existing<br>infrastructure | Quality of effluent in terms of SANS standards                          | Water &<br>Sanitation     | 90%     | 90%     |
| Sustainable civil<br>engineering<br>infrastructure services | To provide all<br>communities with a<br>sanitation service and<br>maintain existing<br>infrastructure | Achieve Green Drop<br>status                                            | Water &<br>Sanitation     | 75%     | 85%     |
| Sustainable civil<br>engineering<br>infrastructure services | To provide all<br>communities with a<br>sanitation service and<br>maintain existing<br>infrastructure | Flush toilet<br>(connected) to<br>sewerage                              | Water &<br>Sanitation     | 14 410  | 14 410  |
| Sustainable civil<br>engineering<br>infrastructure services | To provide all<br>communities with a<br>sanitation service and<br>maintain existing<br>infrastructure | Flush toilet (with septic tank)                                         | Water &<br>Sanitation     | 194     | 194     |