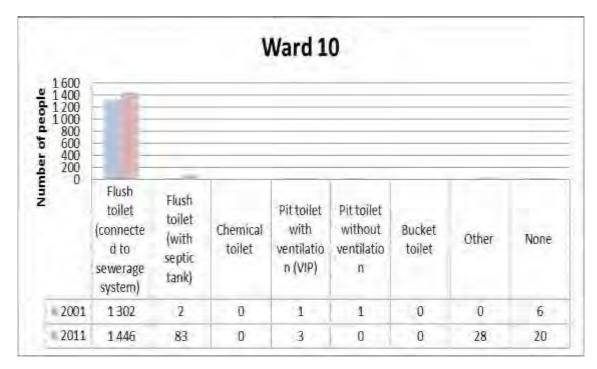

ld income in ward 9. There has been slight decrease on household with no monthly income, between 2001 and 2011 while there is high increase of household with monthly income between R1 601 - R3 200 in the same period.

## 5.10.2.7. Dwelling Type



The figure above figure shows the distribution of households by type of dwelling in ward 10. Most of households in ward 10 were formal dwelling in 2001 and 2011. The informal households have slightly increased from 15 in 2001 to 82 in 2011.



## 5.10.2.8. Tenure Status

The figure above shows the distribution of households by tenure status in ward 10. Most of households in ward 10 were owned and not fully paid in 2001. The number of households that were rented in ward 10 increased from 355 (2001) to 1306 (2011),

## 5.10.2.9. Toilet Facilities



The above figure shows the distribution of households by toilet facilities in ward 10, Majority of household in ward 10 had flush toilet connected to sewerage system in both 2001 and 2011.



## 5.10.2.10. Source of Water

The above figure shows the distribution of household by source of water. Majority of households in ward 10 had access to piped water inside the dwelling/yard in both 2001 and 2011.

#### 5.10.2.11. Refuse Disposal

|                                        |                                                                | 1                                              | Ward 1                      | 0                     |                           |       |
|----------------------------------------|----------------------------------------------------------------|------