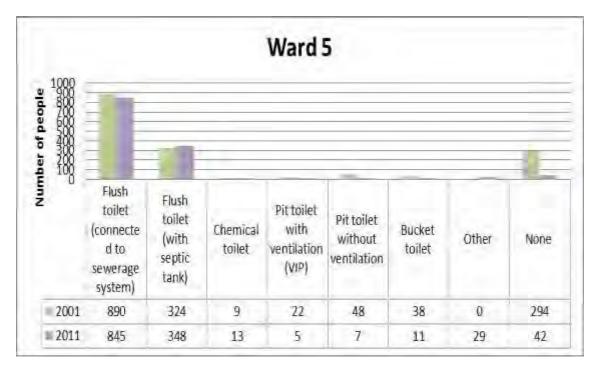

|                                                             |                                                                                                       |                                                                         |                           | 2015/16 | 2016/17 |
|-------------------------------------------------------------|-------------------------------------------------------------------------------------------------------|-------------------------------------------------------------------------|---------------------------|---------|---------|
| Strategic objective                                         | Predetermined objective                                                                               | Activity                                                                | Responsible<br>Department | Target  | Target  |
| Sustainable civil<br>engineering<br>infrastructure services | To provide quality water,<br>manage demand and<br>maintain existing<br>infrastructure                 | Limit unaccounted water                                                 | Water &<br>Sanitation     | 16%     | 15%     |
| Sustainable civil<br>engineering<br>infrastructure services | To provide quality water,<br>manage demand and<br>maintain existing<br>infrastructure                 | Microbiological<br>quality of water to<br>comply with SANS<br>standards | Water &<br>Sanitation     | 99%     | 99%     |
| Sustainable civil<br>engineering<br>infrastructure services | To provide quality water,<br>manage demand and<br>maintain existing<br>infrastructure                 | Achieve Blue Drop<br>status                                             | Water &<br>Sanitation     | 75%     | 85%     |
| Sustainable civil<br>engineering<br>infrastructure services | To provide quality water,<br>manage demand and<br>maintain existing<br>infrastructure                 | Piped water inside<br>dwelling                                          | Water &<br>Sanitation     | 14 081  | 14 081  |
| Sustainable civil<br>engineering<br>infrastructure services | To provide quality water,<br>manage demand and<br>maintain existing<br>infrastructure                 | Piped water inside<br>yard                                              | Water &<br>Sanitation     | 164     | 164     |
| Sustainable civil<br>engineering<br>infrastructure services | To provide quality water,<br>manage demand and<br>maintain existing<br>infrastructure                 | Using public tap                                                        | Water &<br>Sanitation     | 845     | 845     |
| Sustainable civil<br>engineering<br>infrastructure services | To provide all<br>communities with a<br>sanitation service and<br>maintain existing<br>infrastructure | Upgrade of existing<br>Waste Water Works                                | Water &<br>Sanitation     | 100%    | 100%    |
| Sustainable civil<br>engineering<br>infrastructure services | To provide all<br>communities with a<br>sanitation service and<br>maintain existing<br>infrastructure | Quality of effluent in terms of SANS standards                          | Water &<br>Sanitation     | 90%     | 90%     |
| Sustainable civil<br>engineering<br>infrastructure services | To provide all<br>communities with a<br>sanitation service and<br>maintain existing<br>infrastructure | Achieve Green Drop<br>status                                            | Water &<br>Sanitation     | 75%     | 85%     |
| Sustainable civil<br>engineering<br>infrastructure services | To provide all<br>communities with a<br>sanitation service and<br>maintain existing<br>infrastructure | Flush toilet<br>(connected) to<br>sewerage                              | Water &<br>Sanitation     | 14 410  | 14 410  |
| Sustainable civil<br>engineering<br>infrastructure services | To provide all<br>communities with a<br>sanitation service and<br>maintain existing<br>infrastructure | Flush toilet (with septic tank)                                         | Water &<br>Sanitation     | 194     | 194     |