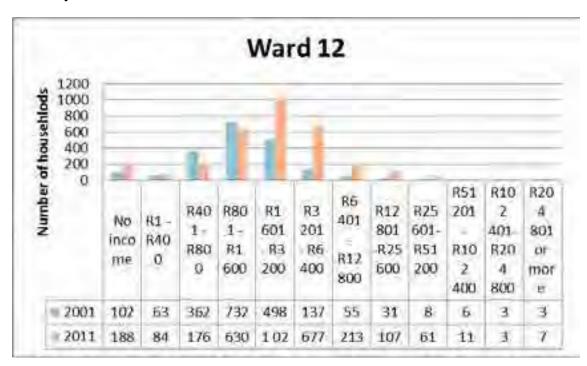

Langeberg Municipality covers a total area of approximately 4 517.4 km<sup>2</sup> and includes the towns of Ashton, Bonnievale, McGregor, Montagu and Robertson, as well as the rural areas adjacent to and between these towns.