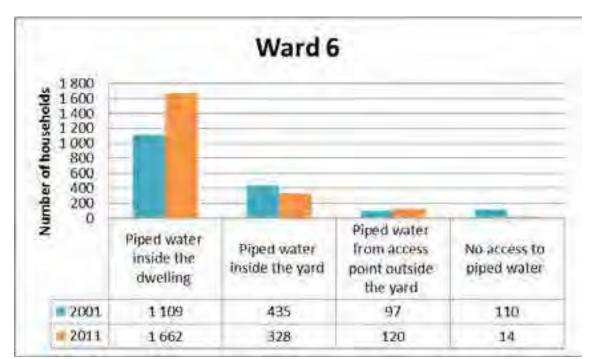

|                                                             |                                                                                                       |                                                                         |                           | 2015/16 | 2016/17 |
|-------------------------------------------------------------|-------------------------------------------------------------------------------------------------------|-------------------------------------------------------------------------|---------------------------|---------|---------|
| Strategic objective                                         | Predetermined objective                                                                               | Activity                                                                | Responsible<br>Department | Target  | Target  |
| Sustainable civil<br>engineering<br>infrastructure services | To provide quality water,<br>manage demand and<br>maintain existing<br>infrastructure                 | Limit unaccounted water                                                 | Water &<br>Sanitation     | 16%     | 15%     |
| Sustainable civil<br>engineering<br>infrastructure services | To provide quality water,<br>manage demand and<br>maintain existing<br>infrastructure                 | Microbiological<br>quality of water to<br>comply with SANS<br>standards | Water &<br>Sanitation     | 99%     | 99%     |
| Sustainable civil<br>engineering<br>infrastructure services | To provide quality water,<br>manage demand and<br>maintain existing<br>infrastructure                 | Achieve Blue Drop<br>status                                             | Water &<br>Sanitation     | 75%     | 85%     |
| Sustainable civil<br>engineering<br>infrastructure services | To provide quality water,<br>manage demand and<br>maintain existing<br>infrastructure                 | Piped water inside<br>dwelling                                          | Water &<br>Sanitation     | 14 081  | 14 081  |
| Sustainable civil<br>engineering<br>infrastructure services | To provide quality water,<br>manage demand and<br>maintain existing<br>infrastructure                 | Piped water inside<br>yard                                              | Water &<br>Sanitation     | 164     | 164     |
| Sustainable civil<br>engineering<br>infrastructure services | To provide quality water,<br>manage demand and<br>maintain existing<br>infrastructure                 | Using public tap                                                        | Water &<br>Sanitation     | 845     | 845     |
| Sustainable civil<br>engineering<br>infrastructure services | To provide all<br>communities with a<br>sanitation service and<br>maintain existing<br>infrastructure | Upgrade of existing<br>Waste Water Works                                | Water &<br>Sanitation     | 100%    | 100%    |
| Sustainable civil<br>engineering<br>infrastructure services | To provide all<br>communities with a<br>sanitation service and<br>maintain existing<br>infrastructure | Quality of effluent in terms of SANS standards                          | Water &<br>Sanitation     | 90%     | 90%     |
| Sustainable civil<br>engineering<br>infrastructure services | To provide all<br>communities with a<br>sanitation service and<br>maintain existing<br>infrastructure | Achieve Green Drop<br>status                                            | Water &<br>Sanitation     | 75%     | 85%     |
| Sustainable civil<br>engineering<br>infrastructure services | To provide all<br>communities with a<br>sanitation service and<br>maintain existing<br>infrastructure | Flush toilet<br>(connected) to<br>sewerage                              | Water &<br>Sanitation     | 14 410  | 14 410  |
| Sustainable civil<br>engineering<br>infrastructure services | To provide all<br>communities with a<br>sanitation service and<br>maintain existing<br>infrastructure | Flush toilet (with septic tank)                                         | Water &<br>Sanitation     | 194     | 194     |