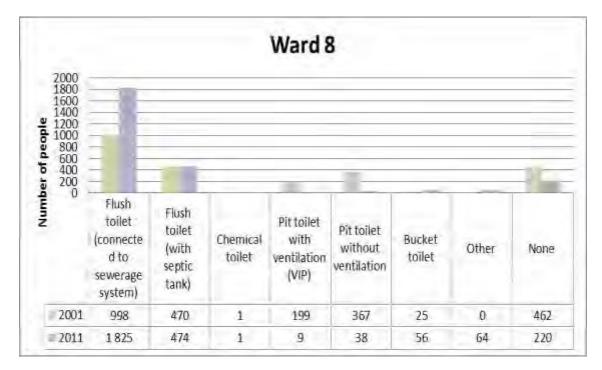

hold income in ward 8. There has been slight increase on household with no monthly income, between 2001 and 2011 while there is high increase of household with monthly income between R1 601 - R3 200 in the same period.

## 5.8.2.7. Dwelling Type



The figure above figure shows the distribution of households by type of dwelling in ward 8. Most of households in ward 8 were formal dwelling in 2001 and 2011. The informal households have slightly increased from 6 in 2001 to 28 in 2011.



## 5.8.2.8. Tenure Status

The figure above shows the distribution of households by tenure status in ward 8. Most of households in ward 8 were occupied rent free 2001 and 2011. The number of households that were owned and fully paid off increased from 462 (2001) to 552 (2011),

## 5.8.2.9. Toilet Facilities



The above figure shows the distribution of households by toilet facilities in ward 8, Majority of household in ward 8 had flush toilet connected to sewerage system in both 2001 and 2011. There are also a few households that have flush toilet (with septic tank) in the ward.



## 5.8.2.10. Source of Water

The above figure shows the distribution of household by source of water. Majority of households in ward 8 had access to piped water inside the dwelling/yard in both 2001 and 2011.

## 5.8.2.11. Refuse Disposal



The above figure shows the distribution of household by refuse disposal. Majority of households in ward 8 had their own refuse dump and is followed by refuse removed by local authority in both 2001 and 2011. 165 households have no rubbish disposal.



## 5.8.2.12. Energy for Li