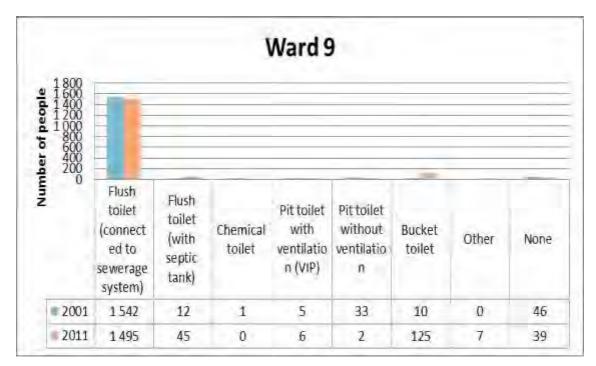

|                                                             |                                                                                                       |                                                                         |                           | 2015/16 | 2016/17 |
|-------------------------------------------------------------|-------------------------------------------------------------------------------------------------------|-------------------------------------------------------------------------|---------------------------|---------|---------|
| Strategic objective                                         | Predetermined objective                                                                               | Activity                                                                | Responsible<br>Department | Target  | Target  |
| Sustainable civil<br>engineering<br>infrastructure services | To provide quality water,<br>manage demand and<br>maintain existing<br>infrastructure                 | Limit unaccounted water                                                 | Water &<br>Sanitation     | 16%     | 15%     |
| Sustainable civil<br>engineering<br>infrastructure services | To provide quality water,<br>manage demand and<br>maintain existing<br>infrastructure                 | Microbiological<br>quality of water to<br>comply with SANS<br>standards | Water &<br>Sanitation     | 99%     | 99%     |
| Sustainable civil<br>engineering<br>infrastructure services | To provide quality water,<br>manage demand and<br>maintain existing<br>infrastructure                 | Achieve Blue Drop<br>status                                             | Water &<br>Sanitation     | 75%     | 85%     |
| Sustainable civil<br>engineering<br>infrastructure services | To provide quality water,<br>manage demand and<br>maintain existing<br>infrastructure                 | Piped water inside<br>dwelling                                          | Water &<br>Sanitation     | 14 081  | 14 081  |
| Sustainable civil<br>engineering<br>infrastructure services | To provide quality water,<br>manage demand and<br>maintain existing<br>infrastructure                 | Piped water inside<br>yard                                              | Water &<br>Sanitation     | 164     | 164     |
| Sustainable civil<br>engineering<br>infrastructure services | To provide quality water,<br>manage demand and<br>maintain existing<br>infrastructure                 | Using public tap                                                        | Water &<br>Sanitation     | 845     | 845     |
| Sustainable civil<br>engineering<br>infrastructure services | To provide all<br>communities with a<br>sanitation service and<br>maintain existing<br>infrastructure | Upgrade of existing<br>Waste Water Works                                | Water &<br>Sanitation     | 100%    | 100%    |
| Sustainable civil<br>engineering<br>infrastructure services | To provide all<br>communities with a<br>sanitation service and<br>maintain existing<br>infrastructure | Quality of effluent in terms of SANS standards                          | Water &<br>Sanitation     | 90%     | 90%     |
| Sustainable civil<br>engineering<br>infrastructure services | To provide all<br>communities with a<br>sanitation service and<br>maintain existing<br>infrastructure | Achieve Green Drop<br>status                                            | Water &<br>Sanitation     | 75%     | 85%     |
| Sustainable civil<br>engineering<br>infrastructure services | To provide all<br>communities with a<br>sanitation service and<br>maintain existing<br>infrastructure | Flush toilet<br>(connected) to<br>sewerage                              | Water &<br>Sanitation     | 14 410  | 14 410  |
| Sustainable civil<br>engineering<br>infrastructure services | To provide all<br>communities with a<br>sanitation service and<br>maintain existing<br>infrastructure | Flush toilet (with septic tank)                                         | Water &<br>Sanitation     | 194     | 194     |