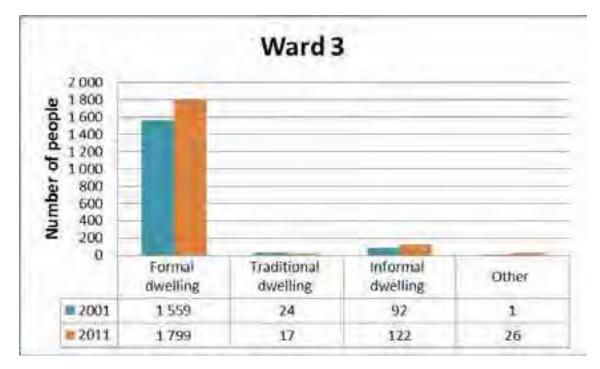

een an increase in the household that had 5 or more members in the same period.

### 5.3.2.5. Employment Status



The above figure shows the population distribution of people by official employment status in ward 3. The number of people who were employed increased from 1 847 to 2 534 in 2001 and 2011 and people who were unemployed 412 to 433 respectively while and not economically active decreased from 2 720 to 2 677 in the same period.



#### 5.3.2.6. Monthly Household Income

The above figure shows distribution of households by monthly household income in ward 3. There has been slight decrease on household with no monthly income, between 2001 and 2011 while there is high increase of household with monthly income between R3 201 - R 6 400 in the same period.

### 5.3.2.7. Dwelling Type



The figure above figure shows the distribution of households by type of dwelling in ward 3. Most of households in ward 3 were formal dwelling in 2001 and 2011. The informal households have slightly increased from 92 in 2001 to 122 in 2011.



#### 5.3.2.8. Tenure Status

The figure above shows the distribution of households by tenure status in ward 3. Most of households in ward 3 were owned and fully paid off in 2001 and 2011. The number of households that were rented in ward 3 increased from 213 (2001) to 398 (2011),

### 5.3.2.9. Toilet Facilities



The above figure shows the distribution of households by toilet facilities in ward 3, Majority of household in ward 3 had flush toilet connected to sewerage system in both 2001 and 2011. There are some buckets that are showing a rise in 20