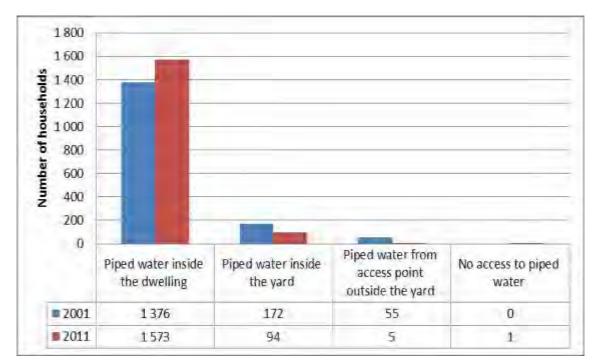

|                                                             |                                                                                                       |                                                                         |                           | 2015/16 | 2016/17 |
|-------------------------------------------------------------|-------------------------------------------------------------------------------------------------------|-------------------------------------------------------------------------|---------------------------|---------|---------|
| Strategic objective                                         | Predetermined objective                                                                               | Activity                                                                | Responsible<br>Department | Target  | Target  |
| Sustainable civil<br>engineering<br>infrastructure services | To provide quality water,<br>manage demand and<br>maintain existing<br>infrastructure                 | Limit unaccounted water                                                 | Water &<br>Sanitation     | 16%     | 15%     |
| Sustainable civil<br>engineering<br>infrastructure services | To provide quality water,<br>manage demand and<br>maintain existing<br>infrastructure                 | Microbiological<br>quality of water to<br>comply with SANS<br>standards | Water &<br>Sanitation     | 99%     | 99%     |
| Sustainable civil<br>engineering<br>infrastructure services | To provide quality water,<br>manage demand and<br>maintain existing<br>infrastructure                 | Achieve Blue Drop<br>status                                             | Water &<br>Sanitation     | 75%     | 85%     |
| Sustainable civil<br>engineering<br>infrastructure services | To provide quality water,<br>manage demand and<br>maintain existing<br>infrastructure                 | Piped water inside<br>dwelling                                          | Water &<br>Sanitation     | 14 081  | 14 081  |
| Sustainable civil<br>engineering<br>infrastructure services | To provide quality water,<br>manage demand and<br>maintain existing<br>infrastructure                 | Piped water inside<br>yard                                              | Water &<br>Sanitation     | 164     | 164     |
| Sustainable civil<br>engineering<br>infrastructure services | To provide quality water,<br>manage demand and<br>maintain existing<br>infrastructure                 | Using public tap                                                        | Water &<br>Sanitation     | 845     | 845     |
| Sustainable civil<br>engineering<br>infrastructure services | To provide all<br>communities with a<br>sanitation service and<br>maintain existing<br>infrastructure | Upgrade of existing<br>Waste Water Works                                | Water &<br>Sanitation     | 100%    | 100%    |
| Sustainable civil<br>engineering<br>infrastructure services | To provide all<br>communities with a<br>sanitation service and<br>maintain existing<br>infrastructure | Quality of effluent in terms of SANS standards                          | Water &<br>Sanitation     | 90%     | 90%     |
| Sustainable civil<br>engineering<br>infrastructure services | To provide all<br>communities with a<br>sanitation service and<br>maintain existing<br>infrastructure | Achieve Green Drop<br>status                                            | Water &<br>Sanitation     | 75%     | 85%     |
| Sustainable civil<br>engineering<br>infrastructure services | To provide all<br>communities with a<br>sanitation service and<br>maintain existing<br>infrastructure | Flush toilet<br>(connected) to<br>sewerage                              | Water &<br>Sanitation     | 14 410  | 14 410  |
| Sustainable civil<br>engineering<br>infrastructure services | To provide all<br>communities with a<br>sanitation service and<br>maintain existing<br>infrastructure | Flush toilet (with septic tank)                                         | Water &<br>Sanitation     | 194     | 194     |