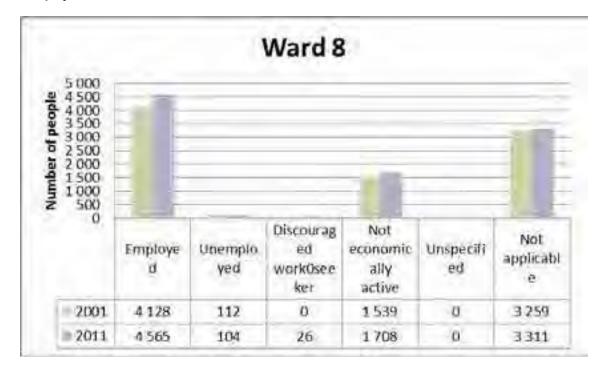

s was the most spoken language followed by IsiXhosa and other languages in both 2001 and 2011. It is noted that the number of IsiXhosa speaking people have dropped.

#### 5.8.2.3. Education



The above figure shows distribution of people by the level of education completed in the ward. The figure shows a decrease in the number of people with no schooling some primary and complete primary while there has been increase in the number of people who have some secondary to higher qualification between 2001 and 2011.



5.8.2.4. Household Size

The figure above shows distribution of household by household size in ward 8. Most households had two members in both 2001 and 2011; there has been a decrease in the household that had 5 or more members in the same period.

## 5.8.2.5. Employment Status



The above figure shows the population distribution of people by official employment status in ward 8. The number of people who were employed increased from 4 128 to 4 565 in 2001 and 2011 respectively and people who were not economically active also increased from 1 539 to 1 708 in the same period.



## 5.8.2.6. Monthly Household Income

The above figure shows distribution of households by monthly household income in ward 8. There has been slight increase on household with no monthly income, between 2001 and 2011 while there is high increase of household with monthly income between R1 601 - R3 200 in the same period.

## 5.8.2.7. Dwelling Type



The figure above figure shows the distribution of households by type of dwelling in ward 8. Most of households in ward 8 were formal dwelling