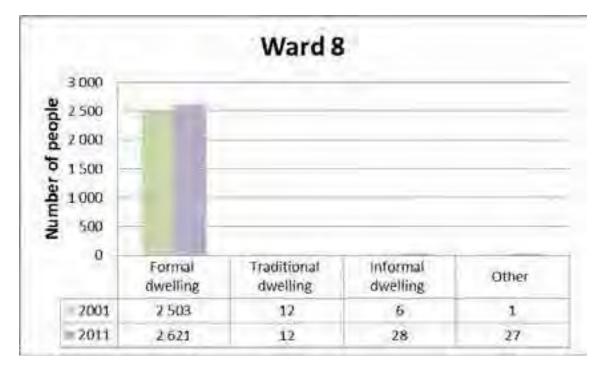

n both 2001 and 2011; there has been a decrease in the household that had 5 or more members in the same period.

## 5.8.2.5. Employment Status



The above figure shows the population distribution of people by official employment status in ward 8. The number of people who were employed increased from 4 128 to 4 565 in 2001 and 2011 respectively and people who were not economically active also increased from 1 539 to 1 708 in the same period.



## 5.8.2.6. Monthly Household Income

The above figure shows distribution of households by monthly household income in ward 8. There has been slight increase on household with no monthly income, between 2001 and 2011 while there is high increase of household with monthly income between R1 601 - R3 200 in the same period.

## 5.8.2.7. Dwelling Type



The figure above figure shows the distribution of households by type of dwelling in ward 8. Most of households in ward 8 were formal dwelling in 2001 and 2011. The informal households have slightly increased from 6 in 2001 to 28 in 2011.



## 5.8.2.8. Tenure Status

The figure above shows the distribution of households by tenure status in ward 8. Most of households in ward 8 were occupied rent free 2001 and 2011. The number of households that were owned and fully paid off increased from 462 (2001) to 552 (2011),

## 5.8.2.9. Toilet Facilities



The above figure shows the distribution of households by toilet facilities in ward 8, Majority of household in ward 8 had flush toilet connected to sewerage system in both 2001 and 2011. There are also a few households that have flush toilet (wi