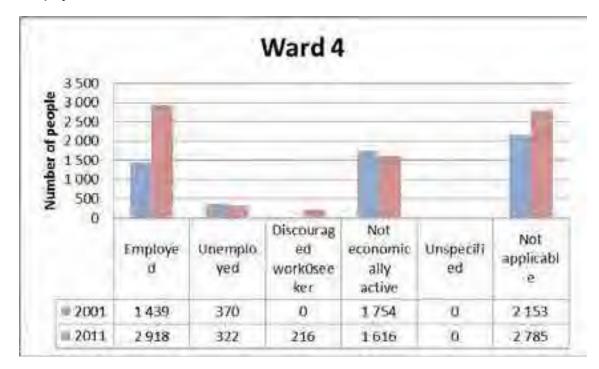

le by the main language spoken in ward 4. Afrikaans was the most spoken language in ward 4 followed by Isixhosa, Sesotho and other languages in both 2001 and 2011

### 5.4.2.3. Education



The above figure shows distribution of people by the level of education completed in the ward. The figure shows a decrease in the number of people with no schooling and higher education while there has been increase in the number of people who have primary level to grade 12 higher qualification between 2001 and 2011.



#### 5.4.2.4. Household Size

The figure above shows distribution of household by household size in ward 4. Most households had four members in both 2001 and 2011; there has been an increase in the household that had 5 or more members in the same period.

### 5.4.2.5. Employment Status



The above figure shows the population distribution of people by official employment status in ward 4. The number of people who were employed increased from 2001 to 2011 while people who were unemployed and not economically active decreased from 370 to 322 and 1 754 to 1 616 respectively in the same period.



#### 5.4.2.6. Monthly Household Income

The above figure shows distribution of households by monthly household income in ward 4. There has been slight decrease on household with no monthly income, between 2001 and 2011 while there is high increase of household with monthly income between R1 601 - R3 200 in the same period.

### 5.4.2.7. Dwelling Type



The figure above figure shows the distribution of households by type of dwelling in ward 4. Most of households in ward 4 were forma