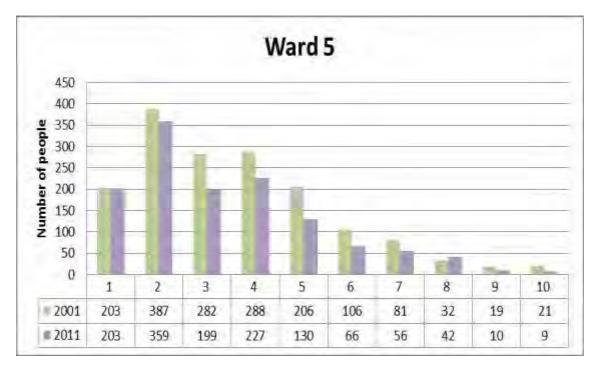

of population in ward 5 of Langeberg Municipality by population groups. The population has decreased in basically all population groups in the ward between 2001 and 2011. Most of people residing in wards in were classified as coloureds in 2001 and 2011.



### 5.5.2.2. Language

The above figure shows the distribution of people by the main language spoken in ward 5. Afrikaans was the most spoken language followed by English and other languages in both 2001 and 2011.

### 5.5.2.3. Education



The above figure shows distribution of people by the level of education completed in ward 5. The figure shows a decrease in the number of people with no schooling and some primary while there has been increase in the number of people who have some secondary to higher education between 2001 and 2011.



### 5.5.2.4. Household Size

The figure above shows distribution of household by household size in ward 5. Most households had two members in both 2001 and 2011; there has been a decrease in the household that had 5 or more members in the same period.

## 5.5.2.5. Employment Status



The above figure shows the population distribution of people by official employment status in ward 5. The number of people who were employed decreased from 2 467 to 2 138 in 2001 and 2011 respectively while people who were not economically active increased from 1 053 to 1 376 in the same period.



### 5.5.2.6. Monthly Household Income

The above figure shows distribution of households by monthly household income in ward 5. There has been slight decrease on household with no monthly income, between 2001 and