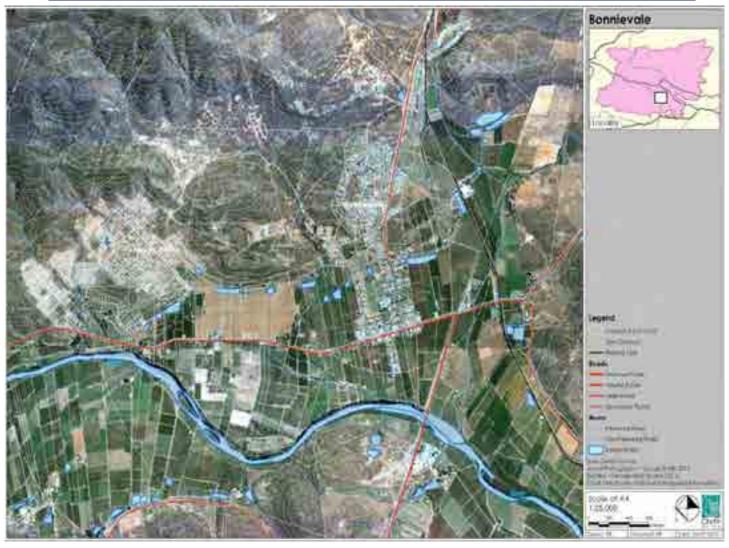

29

Bonnievale

Have Bonnievale is situated on the banks of the Breede River and is surrounded by the Langeberg Mountain Range in the north-east, and the Riviersonderend mountains in the south-west. Having majestic mountains, an ever-flowing Breede River and a rolling, green sea of beautiful fruit and wine farms lining the way, it is one of the most beautifully situated towns in the Western Cape. The name Bonnievale actually means Beautiful Valley.

Bonnievale, also known as the valley of cheese and wine, boasts eight wine cellars and two cheese factories producing cheese, butter, milk, yoghurt and whey powder.

The town was founded by Christopher Forrest Rigg. Rigg and his wife moved to Bonnievale in 1900. Their only surviving daughter, Mary Myrtle was born in 1903. Sadly in 1911 she contracted meningitis and on her deathbed she asked her father to build her a small church. Mary Myrtle was buried in her favourite playground, the lucerne field near her home. Rigg kept his promise and built the small Norman-style church in her memory. The date on the cornerstone is 1921, but the first Anglican service was only held in 1924. At the entrance above the main door there is a statuette in the likeness of Mary Myrtle, and in the background is a rose tree with seven roses, depicting the seven years of her life. The Mary Myrtle Rigg Church is the only church in the world known to be built at the request of a child.