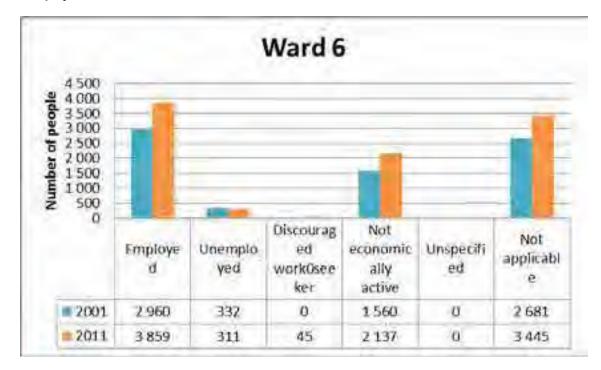

.2.2. Language

The above figure shows the distribution of people by the main language spoken in ward 6. Afrikaans was the most spoken language followed by English and other languages in both 2001 and 2011.

### 5.6.2.3. Education



The above figure shows distribution of people by the level of education completed in the ward. The figure shows a decrease in the number of people with no schooling while there has been increase in the number of people who have some form of education at other levels between 2001 and 2011.



#### 5.6.2.4. Household Size

The figure above shows distribution of household by household size in ward 6. Most households had two members in 2011; there has been an increase in the household that had 3 or more members in the same period.

### 5.6.2.5. Employment Status



The above figure shows the population distribution of people by official employment status in ward 6. The number of people who were employed increased from 2 960 to 3 859 in 2001 and 2011 respectively while people not economically active also increased from 1 560 to 2 137 in the same period.



### 5.6.2.6. Monthly Household Income

The above figure shows distribution of households by monthly household income in ward 6. There has been slight increase on household with no monthly income, between 2001 and 2011 while there is a high increase of household with monthly income between R3 201 – R6 400 in the same period.

### 5.6.2.7. Dwelling Type



The figure above figure shows the distribution of households by type of dwelling in ward 6. Most of households in ward 6 were formal dwelling in