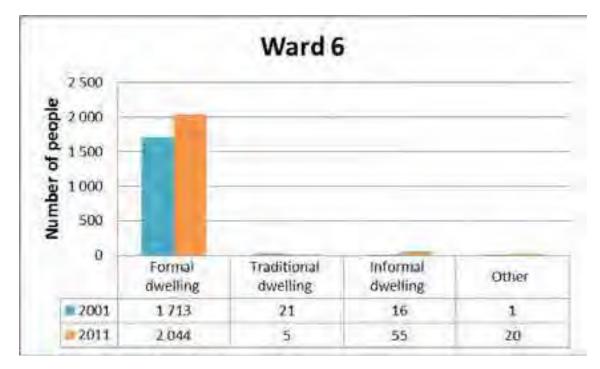

d two members in 2011; there has been an increase in the household that had 3 or more members in the same period.

### 5.6.2.5. Employment Status



The above figure shows the population distribution of people by official employment status in ward 6. The number of people who were employed increased from 2 960 to 3 859 in 2001 and 2011 respectively while people not economically active also increased from 1 560 to 2 137 in the same period.



### 5.6.2.6. Monthly Household Income

The above figure shows distribution of households by monthly household income in ward 6. There has been slight increase on household with no monthly income, between 2001 and 2011 while there is a high increase of household with monthly income between R3 201 – R6 400 in the same period.

### 5.6.2.7. Dwelling Type



The figure above figure shows the distribution of households by type of dwelling in ward 6. Most of households in ward 6 were formal dwelling in 2001 and 2011. The informal households have slightly increased from 16 in 2001 to 55 in 2011.



### 5.6.2.8. Tenure Status

The figure above shows the distribution of households by tenure status in ward 6. Most of households in ward 6 were occupied rent free 2001 and 2011. The number of households that were owned and fully paid off increased from 457 (2001) to 814 (2011),

### 5.6.2.9. Toilet Facilities



The above figure shows the distribution of households by toilet facilities in ward 6, Majority of household in ward 6 had flush toilet connected to sewerage system in both 2001 and 2011.



### 5.6.2.10. Source of Water

The above figure show