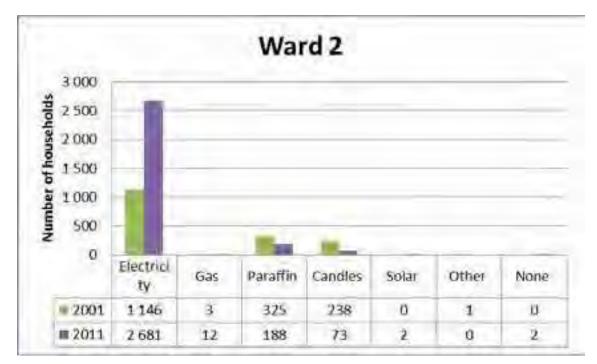

#### 2.4.4. DIRECTORATE: ENGINEERING SERVICES

|                                             |                                                                                            |                                                                                     |                           | 2015/16 | 2016/17 |
|---------------------------------------------|--------------------------------------------------------------------------------------------|-------------------------------------------------------------------------------------|---------------------------|---------|---------|
| Strategic objective                         | Predetermined<br>objective                                                                 | Activity                                                                            | Responsible<br>Department | Target  | Target  |
| Energy efficiency for<br>sustainable future | To provide electricity<br>supply, manage demand<br>and maintain existing<br>infrastructure | Management of<br>electrical provisioning<br>system                                  | Electricity               | 7.50%   | 7.50%   |
| Energy efficiency for<br>sustainable future | To provide electricity<br>supply, manage demand<br>and maintain existing<br>infrastructure | Electricity (at least min. service level)                                           | Electricity               | 15 350  | 15 400  |
| Energy efficiency for<br>sustainable future | To provide electricity<br>supply, manage demand<br>and maintain existing<br>infrastructure | Execution of a electricity meter audit                                              | Electricity               | 75%     | 100%    |
| Energy efficiency for<br>sustainable future | To provide electricity<br>supply, manage demand<br>and maintain existing<br>infrastructure | Electricity repairs and maintenance                                                 | Electricity               | 95%     | 95%     |
| Energy efficiency for<br>sustainable future | To provide electricity<br>supply, manage demand<br>and maintain existing<br>infrastructure | Electrification of low cost housing                                                 | Electricity               | 200     | 200     |
| Energy efficiency for<br>sustainable future | To provide electricity<br>supply, manage demand<br>and maintain existing<br>infrastructure | Replace Prepaid<br>Meters                                                           | Electricity               | 100     | 100     |
| Energy efficiency for<br>sustainable future | To provide electricity<br>supply, manage demand<br>and maintain existing<br>infrastructure | New Connections on application                                                      | Electricity               | 20      | 20      |
| Energy efficiency for<br>sustainable future | To provide electricity<br>supply, manage demand<br>and maintain existing<br>infrastructure | Street Lighting<br>Housing Projects                                                 | Electricity               |         | 50      |
| Energy efficiency for<br>sustainable future | To provide electricity<br>supply, manage demand<br>and maintain existing<br>infrastructure | High Mast Mthuthise<br>(Open space<br>between Wolhuter<br>and Mthuthise<br>Streets) | Electricity               |         | 1       |
| Energy efficiency for<br>sustainable future | To provide electricity<br>supply, manage demand<br>and maintain existing<br>infrastructure | High Mast Lights<br>happy Valley                                                    | Electricity               |         | 1       |
| Energy efficiency for<br>sustainable future | To provide electricity<br>supply, manage demand<br>and maintain existing<br>infrastructure | High Mast Lights<br>McGregor                                                        | Electricity               |         | 1       |