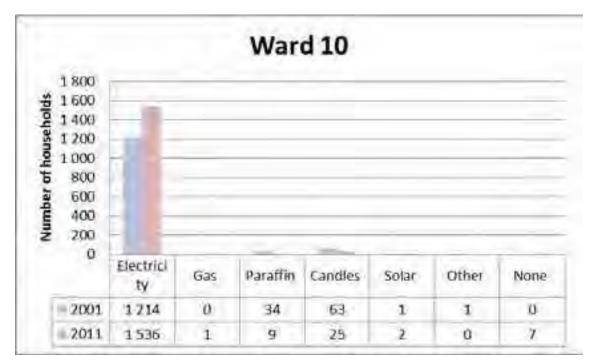

l<br>authority<br>less often | Commun<br>al refuse<br>dump | Own<br>refuse<br>dump | No<br>rubbish<br>disposal | Other |
| - 2001                                 | 1 311                                                          | 0                                              | 1                           | 1                     | 0                         | 0     |
|                                        |                                                                | 1                                              |                             | 0                     | 1                         | 2     |

The above figure shows the distribution of household by refuse disposal. Majority of households in ward 10 had their refuse disposal removed by local authority in both 2001 and 2011.



## 5.10.2.12. Energy for Lighting

The above figure shows the distribution of household by energy for lighting. Majority of households in ward 10 used electricity as a source of energy for lighting in both 2001 and 2011. The number of households that used candles and paraffin as their source of energy for lighting have decreased.

# 5.10.3. Ward Planning

# 5.10.3.1 Ward Priorities

|                                                                                                                               | WARD / WYK 10<br>WARD BASED PLANNING<br>WYKS-GEBASEERDE BEPLANNING                                                                                  |                                                               |
|-------------------------------------------------------------------