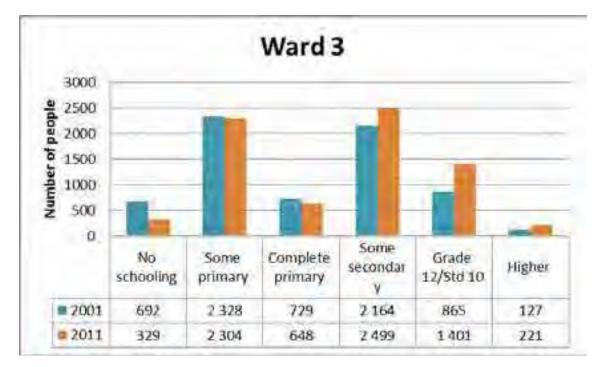

|
| 'n Besluit is geneem om hierdie vergadering uit te stel                                                              |

5.3. WARD 3

5.3.1. Area Map

**Robertson Urban** 



## 5.3.2. Ward Information

### 5.3.2.1. Population



The above figure shows the distribution of population in ward 3 of Langeberg Municipality by population groups. The population has increased in all population groups in ward 3 between 2001 and 2011. Most of people residing in wards in were classified as coloureds in 2001 and 2011.



#### 5.3.2.2. Language

The above figure shows the distribution of people by the main language spoken in ward 3. Afrikaans was the most spoken language in ward 3 followed by English and other languages in both 2001 and 2011.

### 5.3.2.3. Education



The above figure shows distribution of people by the level of education completed in the ward. The figure shows a decrease in the number of people with no schooling some primary and complete primary while there has been increase in the number of people who have some secondary to higher qualification between 2001 and 2011.



#### 5.3.2.4. Household Size

The figure above shows distribution of household by household size in ward 3. Most households had four members in both 2001 and 2011; there has been an increase in the household that had 5 or more members in the same period.

### 5.3.2.5. Employment Status



The above figure shows the population distribution of people by official employment status in ward 3. The number of people who were employed increased from 1 847 to 2 534 in 2001 an