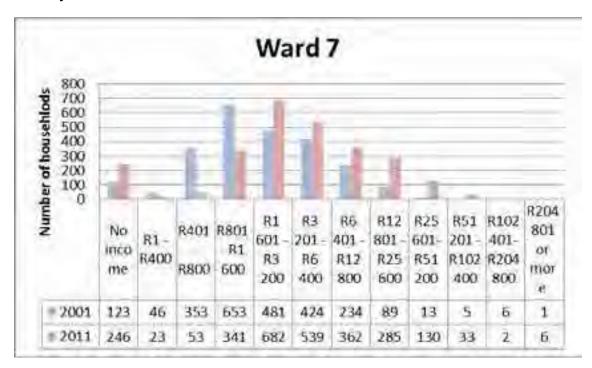

a decrease in the number of people with no schooling some primary and complete primary while there has been increase in the number of people who have some secondary to higher qualification between 2001 and 2011.



#### 5.7.2.4. Household Size

The figure above shows distribution of household by household size in ward 7. Most households had two members in both 2001 and 2011; there has been a decrease in the household that had 5 or more members in the same period.

## 5.7.2.5. Employment Status



The above figure shows the population distribution of people by official employment status in ward 7. The number of people who were employed increased from 2 923 to 3 373 in 2001 and 2011 respectively while people who were not economically active increased from 2 296 to 2 566 in the same period.



### 5.7.2.6. Monthly Household Income

The above figure shows distribution of households by monthly household income in ward 7. There has been slight increase on household with no monthly income, between 2001 and 2011 while there is high increase of household with monthly income between R1 601 - R3 200 in the same period.

## 5.7.2.7. Dwelling Type



The figure above figure shows the distribution of households by type of dwelling in ward 7. Most of households in ward 7 were formal dwelling in 2001 and 2011. The informal households have increased from 59 in 2001 to 144 in 2011.



### 5.7.2.8. Tenure Status

The figure above shows the distribution of households by tenure status in ward 7. Most of households in ward 7 were owned and fully paid off in 2001 and 2011. The number of household