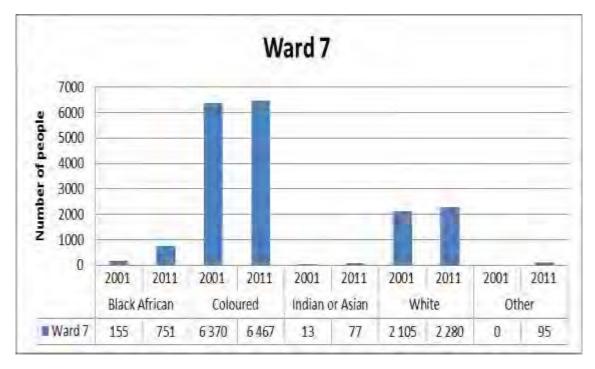

| Ontwikkeling                                        | Make land available for business development purposes                                                                                        |  |  |  |
|                                                                                                                                                                             |                                                     | Stel grond beskikbaar vir besigheidsontwikkelingsdoeleindes                                                                                  |  |  |  |

- 5.7. WARD 7
- 5.7.1. Area Maps
- 5.7.1.1. Urban (Montagu)





# 5.7.2. Ward Information

# 5.7.2.1. Population



The above figure shows the distribution of population in ward 7 of Langeberg Municipality by population groups. There is a slight increase in all population groups in ward 7 between 2001 and 2011. Most of people residing in the ward were classified as coloureds in 2001 and 2011 followed by White population.



## 5.7.2.2. Language

The above figure shows the distribution of people by the main language spoken in ward 7. Afrikaans was the most spoken language followed by English and other languages in both 2001 and 2011.

## 5.7.2.3. Education



The above figure shows distribution of people by the level of education completed in the ward. The figure shows a decrease in the number of people with no schooling some primary and complete primary while there has been increase in the number of p