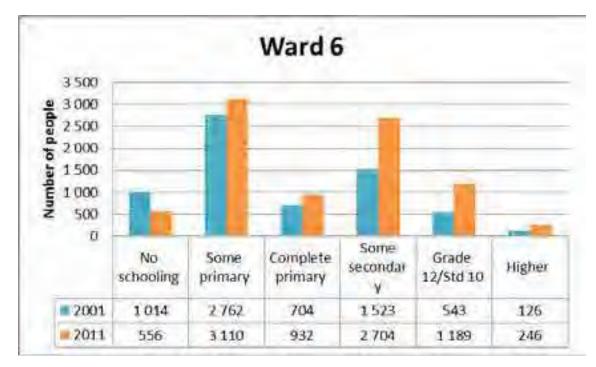

orlike gesondheidsdienste • Provide subsidised electricity to rural areas • Voorsien gesubsidiëerde elektrisiteit aan landelike gebiede

- 5.6. WARD 6
- 5.6.1. Area Maps
- 5.6.1.1. Urban (Dorpsig)
- 5.6.1.2. Urban (Silverstrand)



## 5.6.2. Ward Information





The above figure shows the distribution of population in ward 6 of Langeberg Municipality by population groups. Most of people residing in wards in were classified as coloureds in 2001 and 2011. The population has increases are significant in coloured groups in the ward between 2001 and 2011.



### 5.6.2.2. Language

The above figure shows the distribution of people by the main language spoken in ward 6. Afrikaans was the most spoken language followed by English and other languages in both 2001 and 2011.

### 5.6.2.3. Education



The above figure shows distribution of people by the level of education completed in the ward. The figure shows a decrease in the number of people with no schooling while there has been increase in the number of people who have some form of education at other levels between 2001 and 2011.



#### 5.6.2.4. Household Size

The figure above shows distribution of household by household size in ward 6. Most households had two members in 2011; there has been an increase in the household that had 3 or more members in the same period.

### 5.6.2.5. Employment Status



The above figure shows the population distribution of people by official employment status in ward 6. The number of people who were employed increased from 2 960 to 3 859 in 2001 and 2011 respectively while people not economically