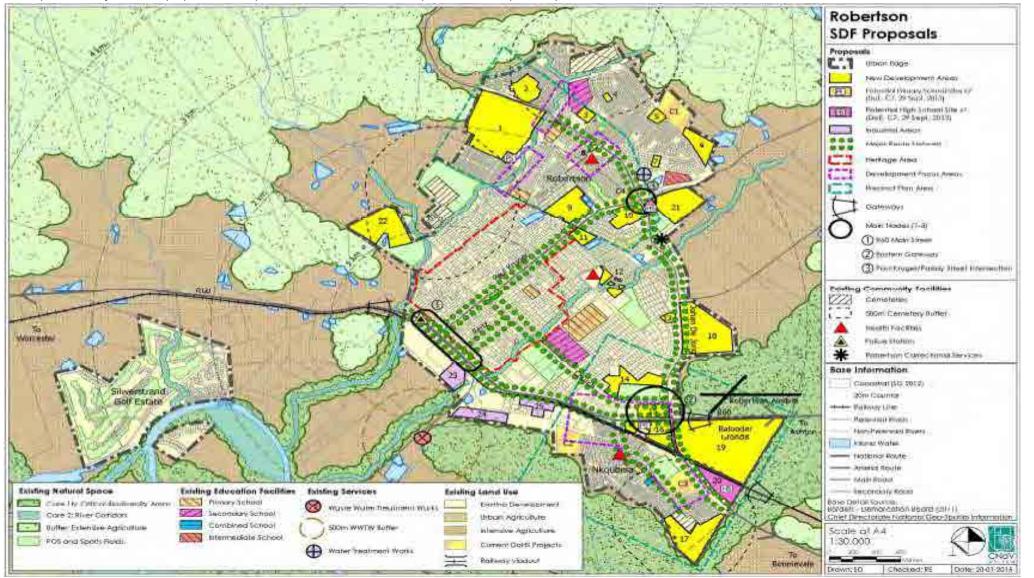

#### Robertson

Situated in the shadow of the majestic Langeberg Mountains, with the Breede River as its life blood, Robertson is the western gateway to The Heart of Route 62, only 1 ½ hours leisurely drive from Cape Town. With 150 years of history, Robertson has grown into one of the most attractive Cape Winelands towns, with Victorian buildings, jacaranda-lined streets and beautiful gardens.

In 1852 it was decided that a town needs to be established in this area and the farm of Mr. Van Zijl was purchased for the then enormous sum of 4 200 Pounds. The sale of plots at about 40 Pounds each and the laying of the cornerstone in 1853 of the Dutch Reformed Church on a well-situated block in the centre of town was considered the birth date of the town, which was named after Dr Robertson, then pastor at Swellendam. Traders and general dealer stores soon started to open up and several private schools were opened. By 1872 Robertson boasted a well-stocked Public Library and by 1880 a branch of the Standard Bank of South Africa was opened.

Today, Robertson is one of the largest wine-producing regions in South Africa. The area is best known for its wine, but a variety of attractions and activities, combined with spectacular scenery and the relaxed hospitality of the people all ensures visitors unforgettable stays and a reason to return.

The Robertson Wine Valley forms part of the longest wine route in the world - Route 62. Boasting a large number of cellars, co-operatives and private estates, our award winning wines is a treat for all wine lovers.

There are many diverse attractions, from a lazy river cruise to a vigorous mountain hike, elegant wining and dining to outdoor picnics and exploring our rich historical sites. The local farm stalls overflow with fresh produce, dried fruit and freshly made breads, homemade jams and preserves.

Robertson and its surrounds is a paradise for nature lovers and sport enthusiasts. The town boasts breathtaking views and scenery and it hosts a championship 18-hole golf course with excellent greens.