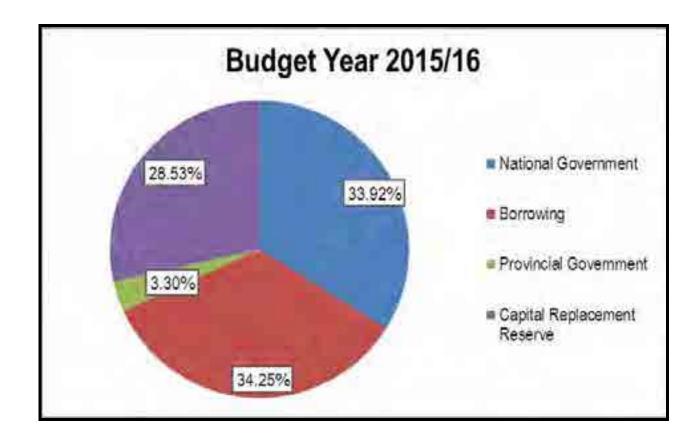

ntributions & donations |                        |                                                        |                           |  |  |  |  |  |  |
| Borrowing                        | 26 890 000             | 13 100 000                                             | -                         |  |  |  |  |  |  |
| Internally generated funds       | 22 401 900             | 25 470 000                                             | 26 600 000                |  |  |  |  |  |  |
| Total Capital Funding            | 78 513 720             | 59 442 810                                             | 47 590 360                |  |  |  |  |  |  |

The MTREF Capital Budget will be funded as follow:

The graph below shows the capital expenditure for 2015/2016 per funding source expressed as a %:





Budget Summary – Operating

| WC026 Langeberg - Table A4 Consolidated Budgeted Fina     | ancial Performa | nce (revenue a | nd expenditure |
|-----------------------------------------------------------|-----------------|----------------|----------------|
|                                                           |                 | ledium Term R  |                |
| Description                                               | Expe            | nditure Frame  | work           |
|                                                           | Budget Year     | Budget Year    | Budget Year    |
| R thousand                                                | 2015/16         | +1 2016/17     | +2 2017/18     |
| Revenue By Source                                         |                 |