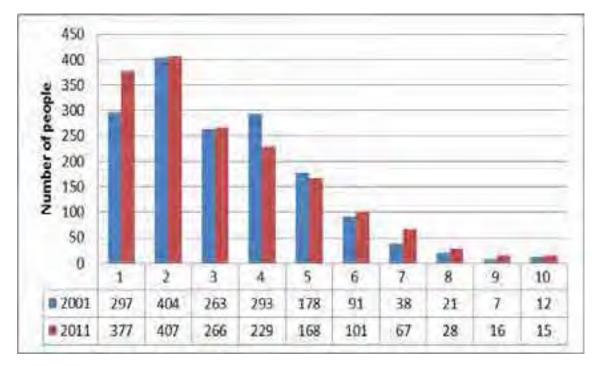

geberg Municipality by population groups. The population has increased in all population groups in ward 1 between 2001 and 2011. Most of people residing in wards in were classified as coloureds in 2001 and 2011.

#### 5.1.2.2. Language



The above figure shows the distribution of people by the main language spoken in ward 1 of Langeberg Municipality. Afrikaans was the most spoken language in ward 1 followed by English, IsiXhosa and other languages in both 2001 and 2011.



# 5.1.2.3. Education



The above figure shows distribution of people by the level of education completed in ward 1 of Langeberg Municipality. The figure shows a decrease in the number of people with no schooling while there has been increase in the number of people who have higher qualification between 2001 and 2011.



## 5.1.2.4. Household Size

The figure above shows distribution of household by household size in ward 1 of Langeberg Municipality. Most households had two members in both 2001 and 2011; there has been an increase in the household that had 6 or more members in the same period.

## 5.1.2.5. Employment Status



The above figure shows the population distribution of people by official employment status in ward 1 of Langeberg Municipality. The number of people who were employed increased from 1 399 to 2 055 in 2001 and 2011 respectively while people who were unemployed and not economically active decreased from 271 to 152 and 1 603 to 1449 respectively in the same period.



# 5.1.2.6. Monthly Household Income

The above figure shows distribution of households by monthly household income in