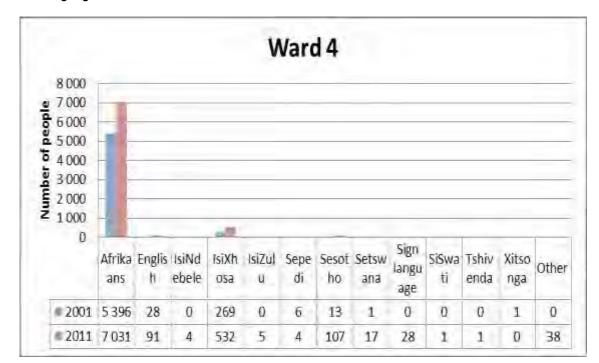

29

Bonnievale

Have Bonnievale is situated on the banks of the Breede River and is surrounded by the Langeberg Mountain Range in the north-east, and the Riviersonderend mountains in the south-west. Having majestic mountains, an ever-flowing Breede River and a rolling, green sea of beautiful fruit and wine farms lining the way, it is one of the most beautifully situated towns in the Western Cape. The name Bonnievale actually means Beautiful Valley.

Bonnievale, also known as the valley of cheese and wine, boasts eight wine cellars and two cheese factories producing cheese, butter, milk, yoghurt and whey powder.

The town was founded by Christopher Forrest Rigg. Rigg and his wife moved to Bonnievale in 1900. Their only surviving daughter, Mary Myrtle was born in 1903. Sadly in 1911 she contracted meningitis and on her deathbed she asked her father to build her a small church. Mary Myrtle was buried in her favourite playground, the lucerne field near her home. Rigg kept his promise and built the small Norman-style church in her memory. The date on the cornerstone is 1921, but the first Anglican service was only held in 1924. At the entrance above the main door there is a statuette in the likeness of Mary Myrtle, and in the background is a rose tree with seven roses, depicting the seven years of her life. The Mary Myrtle Rigg Church is the only church in the world known to be built at the request of a child.