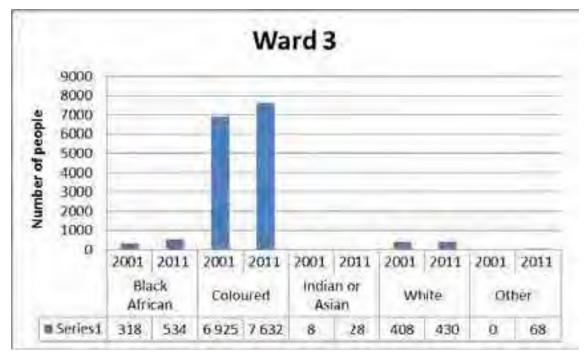

a Ashton skep, wanneer<br/>hulle gevaar-padtekens ignoreer, hok te slaan</li> </ul> |

| WARD / WYK 2<br>SECTOR-SPECIFIC INPUTS RAISED IN IDP MEETINGS<br>SEKTOR-SPESIFIEKE INSETTE IN GOP-VERGADERINGS GELIG |
|----------------------------------------------------------------------------------------------------------------------|
|                                                                                                                      |
| A decision was taken to postpone this meeting                                                                        |
| 'n Besluit is geneem om hierdie vergadering uit te stel                                                              |

5.3. WARD 3

5.3.1. Area Map

**Robertson Urban** 



## 5.3.2. Ward Information

### 5.3.2.1. Population



The above figure shows the distribution of population in ward 3 of Langeberg Municipality by population groups. The population has increased in all population groups in ward 3 between 2001 and 2011. Most of people residing in wards in were classified as coloureds in 2001 and 2011.



#### 5.3.2.2. Language

The above figure shows the distribution of people by the main language spoken in ward 3. Afrikaans was the most spoken language in ward 3 followed by English and other languages in both 2001 and 2011.

### 5.3.2.3. Education



The above figure shows distribution of people by the level of education completed in the ward. The figure shows a decrease in the number of people with no schooling some primary and complete primary while there has been increase in the number of people who have