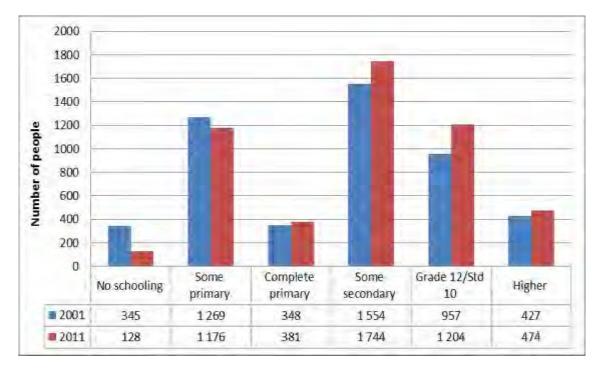

|                                                    | Sr SCM<br>Practitioner | On-going      |



5.1 WARD 1

# 5.1.1 Area Map (Robertson Urban)



## 5.1.2. Ward Information

# 5.1.2.1. Population

### 1.1 Population group



The above figure shows the distribution of population in ward 1 of Langeberg Municipality by population groups. The population has increased in all population groups in ward 1 between 2001 and 2011. Most of people residing in wards in were classified as coloureds in 2001 and 2011.

#### 5.1.2.2. Language



The above figure shows the distribution of people by the main language spoken in ward 1 of Langeberg Municipality. Afrikaans was the most spoken language in ward 1 followed by English, IsiXhosa and other languages in both 2001 and 2011.



# 5.1.2.3. Education



The above figure shows distribution of people by the level of education completed in ward 1 of Langeberg Municipality. The figure shows a decrease in the number of people with no schooling while there has been increase in the number of people who have higher qualification between 2001 and 2011.



## 5.1.2.4. Household Size

The figure above shows distribution of household by household size in ward 1 of Langeberg Municipality. Most households had two members in both 2001 and 2011; there has been an increase in the household that had 6 or more members in the same period.

## 5.1.2.5. Employment Status



The above figure shows the population distribution of people by official employment status in ward 1 of Langeberg Municipality. The number of people who were employed increased from 1 399