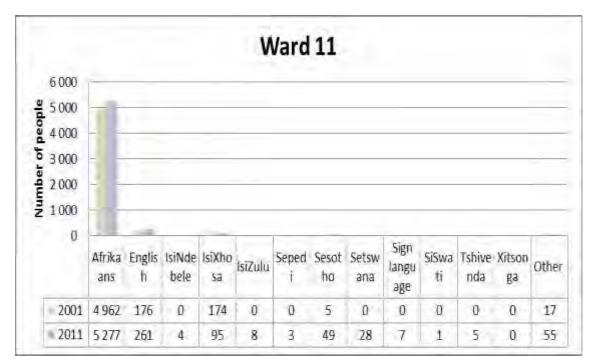

|
| SEKTOR-SPESIFIEKE INSETTE IN GOP-VERGADERINGS GELIG |                                                     |
|                                                     | A decision was taken to postpone the meeting        |
|                                                     | 'n Besluit is geneem om die vergadering uit te stel |

- 5.11. WARD 11
- 5.11.1. Area Maps
- 5.11.1.1. Urban (Montagu)



## 5.11.2. Ward Information

## 5.11.2.1. Population



The above figure shows the distribution of population in ward 11 of Langeberg Municipality by population groups. The population has increased in the Coloured population group in between 2001 and 2011. Most of people residing in wards in were classified as coloureds in 2001 and 2011.

## 5.11.2.2. Language



The above figure shows the distribution of people by the main language spoken in ward 11. Afrikaans was the most spoken language followed by English and other languages in both 2001 and 2011.

## 5.11.2.3. Education



The above figure shows distribution of people by the level of education completed in the ward. The figure shows a decrease in the number of people with no schooling some primary while there has been increase in the number of people who have some secondary to higher qualification between 2001 and 2011.



#### 5.11.2.4. Household Size

The figure above shows distribution of household by household size in ward 11. Most households had two members in both 2001 and 2011; there has been a decrease in the household that had 5 or more members in the same period.

## 5.11.2.5. Empl