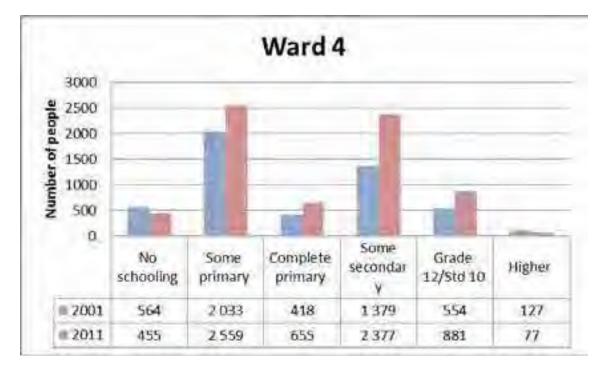

|              | Opgradeer Buitepasiënt fasiliteite                                                                           |  |  |  |  |  |  |  |

- 5.4. WARD 4
- 5.4.1. Area Maps
- 5.4.1.1. Urban Bonnievale



## 5.4.2. Ward Information

5.4.2.1. Population



The above figure shows the distribution of population in ward 4 of Langeberg Municipality by population groups. The population has increased significantly in the Coloured population groups between 2001 and 2011 while there is a decrease in the white population.



### 5.4.2.2. Language

The above figure shows the distribution of people by the main language spoken in ward 4. Afrikaans was the most spoken language in ward 4 followed by Isixhosa, Sesotho and other languages in both 2001 and 2011

### 5.4.2.3. Education



The above figure shows distribution of people by the level of education completed in the ward. The figure shows a decrease in the number of people with no schooling and higher education while there has been increase in the number of people who have primary level to grade 12 higher qualification between 2001 and 2011.



#### 5.4.2.4. Household Size

The figure above shows distribution of household by household size in ward 4. Most households had four members in both 2001 and 2011; there has been an increase in the household that had 5 or more members in the same period.

### 5.4.2.5. Employment Status



The above figure shows the population distribution of people by official employment status in ward 4. The number of people who were employed increased from 2001 to 2011 while people who