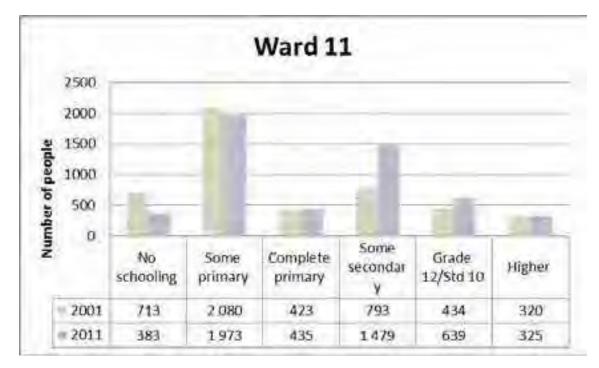

taken to postpone the meeting        |
|                                                     | 'n Besluit is geneem om die vergadering uit te stel |

- 5.11. WARD 11
- 5.11.1. Area Maps
- 5.11.1.1. Urban (Montagu)



## 5.11.2. Ward Information

## 5.11.2.1. Population



The above figure shows the distribution of population in ward 11 of Langeberg Municipality by population groups. The population has increased in the Coloured population group in between 2001 and 2011. Most of people residing in wards in were classified as coloureds in 2001 and 2011.

## 5.11.2.2. Language



The above figure shows the distribution of people by the main language spoken in ward 11. Afrikaans was the most spoken language followed by English and other languages in both 2001 and 2011.

## 5.11.2.3. Education



The above figure shows distribution of people by the level of education completed in the ward. The figure shows a decrease in the number of people with no schooling some primary while there has been increase in the number of people who have some secondary to higher qualification between 2001 and 2011.



#### 5.11.2.4. Household Size

The figure above shows distribution of household by household size in ward 11. Most households had two members in both 2001 and 2011; there has been a decrease in the household that had 5 or more members in the same period.

## 5.11.2.5. Employment Status



The above figure shows the population distribution of people by official employment status in ward 11. The number of people who were employed increased from 2 457 to 2 628 in 2001 and 2011 respectively