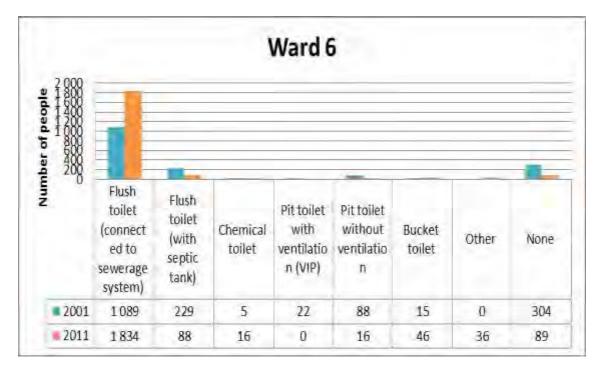

|                                                             |                                                                                                       |                                                                         |                           | 2015/16 | 2016/17 |
|-------------------------------------------------------------|-------------------------------------------------------------------------------------------------------|-------------------------------------------------------------------------|---------------------------|---------|---------|
| Strategic objective                                         | Predetermined objective                                                                               | Activity                                                                | Responsible<br>Department | Target  | Target  |
| Sustainable civil<br>engineering<br>infrastructure services | To provide quality water,<br>manage demand and<br>maintain existing<br>infrastructure                 | Limit unaccounted water                                                 | Water &<br>Sanitation     | 16%     | 15%     |
| Sustainable civil<br>engineering<br>infrastructure services | To provide quality water,<br>manage demand and<br>maintain existing<br>infrastructure                 | Microbiological<br>quality of water to<br>comply with SANS<br>standards | Water &<br>Sanitation     | 99%     | 99%     |
| Sustainable civil<br>engineering<br>infrastructure services | To provide quality water,<br>manage demand and<br>maintain existing<br>infrastructure                 | Achieve Blue Drop<br>status                                             | Water &<br>Sanitation     | 75%     | 85%     |
| Sustainable civil<br>engineering<br>infrastructure services | To provide quality water,<br>manage demand and<br>maintain existing<br>infrastructure                 | Piped water inside<br>dwelling                                          | Water &<br>Sanitation     | 14 081  | 14 081  |
| Sustainable civil<br>engineering<br>infrastructure services | To provide quality water,<br>manage demand and<br>maintain existing<br>infrastructure                 | Piped water inside<br>yard                                              | Water &<br>Sanitation     | 164     | 164     |
| Sustainable civil<br>engineering<br>infrastructure services | To provide quality water,<br>manage demand and<br>maintain existing<br>infrastructure                 | Using public tap                                                        | Water &<br>Sanitation     | 845     | 845     |
| Sustainable civil<br>engineering<br>infrastructure services | To provide all<br>communities with a<br>sanitation service and<br>maintain existing<br>infrastructure | Upgrade of existing<br>Waste Water Works                                | Water &<br>Sanitation     | 100%    | 100%    |
| Sustainable civil<br>engineering<br>infrastructure services | To provide all<br>communities with a<br>sanitation service and<br>maintain existing<br>infrastructure | Quality of effluent in terms of SANS standards                          | Water &<br>Sanitation     | 90%     | 90%     |
| Sustainable civil<br>engineering<br>infrastructure services | To provide all<br>communities with a<br>sanitation service and<br>maintain existing<br>infrastructure | Achieve Green Drop<br>status                                            | Water &<br>Sanitation     | 75%     | 85%     |
| Sustainable civil<br>engineering<br>infrastructure services | To provide all<br>communities with a<br>sanitation service and<br>maintain existing<br>infrastructure | Flush toilet<br>(connected) to<br>sewerage                              | Water &<br>Sanitation     | 14 410  | 14 410  |
| Sustainable civil<br>engineering<br>infrastructure services | To provide all<br>communities with a<br>sanitation service and<br>maintain existing<br>infrastructure | Flush toilet (with septic tank)                                         | Water &<br>Sanitation     | 194     | 194     |

|                                                             |                                                                                                                          |                                                                                                                                                                                                                        |                                     | 2015/16 | 2016/17 |
|-------------------------------------------------------------|--------------------------------------------------------------------------------------------------------------------------|------------------------------------------------------------------------------------------------------------------------------------------------------------------------------------------------------------------------|-------------------------------------|---------|---------|
| Strategic objective                                         | Predetermined objective                                                                                                  | Activity                                                                                                                                                                                                               | Responsible<br>Department           | Target  | Target  |
| Sustainable civil<br>engineering<br>infrastructure services | To upgrade and maintain stormwater infrastructure                                                                        | Upgrade of<br>Stormwater Network<br>infrastructure                                                                                                                                                                     | Roads,<br>Transport &<br>Stormwater | 2       | 2       |
| Sustainable civil<br>engineering<br>infrastructure services | To upgrade and maintain stormwater infrastructure                                                                        | Infrastructure -<br>Upgrading of<br>Stormwater Network<br>Montagu                                                                                                                                                      | Roads,<br>Transport &<br>Stormwater | 1       | 1       |
| Sustainable civil<br>engineering<br>infrastructure services | To upgrade and maintain stormwater infrastructure                                                                        | Maintenance of stormwater canals, catch pits and pipes                                                                                                                                                                 | Roads,<br>Transport &<br>Stormwater | 1 140   | 1 140   |
| Sustainable Integrated<br>Human Settlements                 | To provide access to<br>affordable and low cost<br>housing opportunities to<br>all citizens within the<br>municipal area | Housing projects<br>Ashton (Erf 187)                                                                                                                                                                                   | Housing                             |         | 161     |
| Sustainable Integrated<br>Human Settlements                 | To provide access to<br>affordable and low cost<br>housing opportunities to<br>all citizens within the<br>municipal area | Housing projects<br>McGregor (Erf 360)                                                                                                                                                                                 | Housing                             |         | 200     |
| Sustainable Integrated<br>Human Settlements                 | To manage urbanisation<br>in a considered manner<br>and to maintain a balance<br>between conservation<br>and development | Approval of building<br>plans within 30 days<br>for buildings less than<br>500m <sup>2</sup> and 60 days<br>for buildings larger<br>than 500m <sup>2</sup> after all<br>required information<br>is correctly submitted | Town<br>Planning                    | 90%     | 90%     |
| Sustainable Integrated<br>Human Settlements                 | To manage urbanisation<br>in a considered manner<br>and to maintain a balance<br>between conservation<br>and development | Processing of land<br>use applications<br>within 120 days after<br>receipt of all<br>outstanding and<br>relevant information<br>and documents                                                                          | Town<br>Planning                    | 100%    | 100%    |