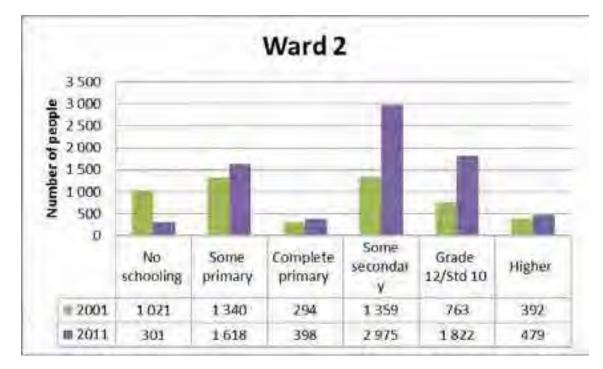

| Bou badkamers en toilette in huise – vroeë ontwikkelings                                    |  |

# 5.2. WARD 2

# 5.2.1. Area Map

**Robertson Urban** 



## 5.2.2. Ward Information

## 5.2.2.1. Population



The above figure shows the distribution of population in ward 2 of Langeberg Municipality by population groups. The population has increased in all population groups in ward 2 between 2001 and 2011. Most of people residing in the ward in were classified as Black African in 2001 and 2011followed by White population.



#### 5.2.2.2. Language

The above figure shows the distribution of people by the main language spoken in ward 2. IsiXhosa was the most spoken language followed by Afrikaans, Sesotho and other languages in both 2001 and 2011.

### 5.2.2.3. Education



The above figure shows distribution of people by the level of education completed in the ward. The figure shows a decrease in the number of people with no schooling while there has been increase in the number of people who have some education to higher qualification between 2001 and 2011.



#### 5.2.2.4. Household Size

The figure above shows distribution of household by household size in ward 2. Most households had two members in both 2001 and 2011; there has been an increase in the household that had 4 or more members in the same period.

## 5.2.2.5. Employment Status



The above figure shows the population distribution of people by official employment status in ward 2. The number of people who were employed increased from 1 300 to 2 728 in 2001 and 2011 respectively. There is also a