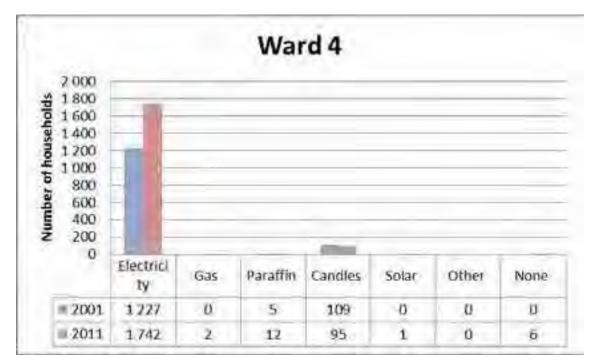

l<br>authority<br>at least<br>once a<br>week | Removed<br>by local<br>authority<br>less often | Commun<br>al refuse<br>dump | Own<br>refuse<br>dump | No<br>rubbish<br>disposal | Other |
| = 2001 | 1 282                                                          | 4                                              | 31                          | 7                     | 16                        | 0     |
| = 2011 | 1 821                                                          | đ                                              | D                           | 2                     | 2                         | 30    |

The above figure shows the distribution of household by refuse disposal. Majority of households in ward 4 had their refuse disposal removed by local authority in both 2001 and 2011.



## 5.4.2.12. Energy for Lighting

The above figure shows the distribution of household by energy for lighting. Majority of households in ward 4 used electricity as a source of energy for lighting in both 2001 and 2011. Few households in ward 4 used candles and paraffin as their source of energy for lighting.

# 5.4.3. Ward Planning

# 5.4.3.1 Ward Priorities

|                                                                                                                                   | WARD / WYK 4<br>WARD BASED PLANNING                                                                 |                                                                                                                       |
|-------------------------------------------------------------------------------