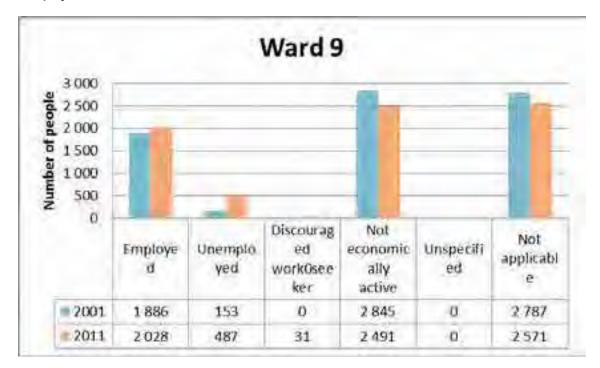

e shows the distribution of people by the main language spoken in ward 9. Afrikaans was the most spoken language followed by English and other languages in both 2001 and 2011.

## 5.9.2.3. Education



The above figure shows distribution of people by the level of education completed in the ward. The figure shows a decrease in the number of people with no schooling some primary and complete primary while there has been increase in the number of people who have some secondary to higher qualification between 2001 and 2011.



#### 5.9.2.4. Household Size

The figure above shows distribution of household by household size in ward 9. Most households had two members in 2011; there has been a decrease in the household that had 9 or more members in the same period.

## 5.9.2.5. Employment Status



The above figure shows the population distribution of people by official employment status in ward 9. The number of people who were employed increased from 1 886 to 2 028 in 2001 and 2011 respectively. People who were unemployed increased slightly and people not economically active decreased from 2 845 to 2 491 in the same period.



## 5.9.2.6. Monthly Household Income

The above figure shows distribution of households by monthly household income in ward 9. There has been slight decrease on household with no monthly income, between 2001 and 2011 while there is high increase of household with monthly income between R3 201 – R6 400 in the same period.

## 5.9.2.7. Dwelling Type



The figure above figure shows the distribution of households by type of dwelling in ward 9. Most of household