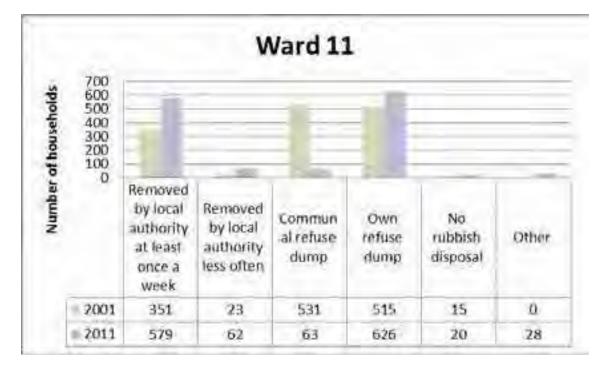

reased from 7 in 2001 to 11 in 2011.



#### 5.11.2.8. Tenure Status

The figure above shows the distribution of households by tenure status in ward 11. Most of households in ward 11 were occupied rent free in 2001 and 2011. The number of households that were owned and fully paid off increased from 299 (2001) to 418 (2011).

### 5.11.2.9. Toilet Facilities



The above figure shows the distribution of households by toilet facilities in ward 11, Majority of household in ward 11 had flush toilet connected to sewerage system in both 2001 and 2011.



## 5.11.2.10. Source of Water

The above figure shows the distribution of household by source of water. Majority of households in ward 11 had access to piped water inside the dwelling/yard in both 2001 and 2011.

#### 5.11.2.11. Refuse Disposal



The above figure shows the distribution of household by refuse disposal. Majority of households in ward 11 had their own refuse dump followed by refuse disposal removed by local authority in both 2001 and 2011. A significant decrease is seen with the communal refuse dump.



### 5.11.2.12. Energy for Lighting

The above figure shows the distribution of household by energy for lighting. Majority of households in ward 11 used electricity as a source of energy for lighting in both 2001 and 2011. The number of households that used candles as their source of energy for lighting has decreased.

# 5.11.3. Ward Planning

# 5.11.3.1 Ward Priorities

|