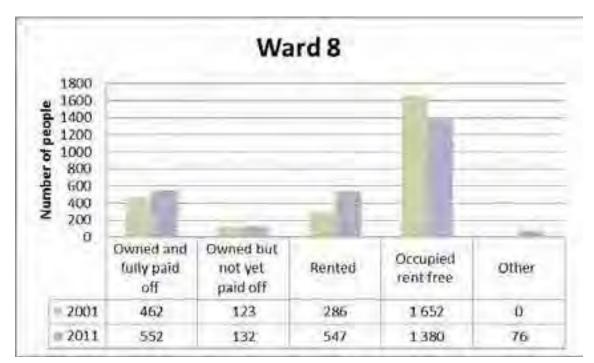

ard 8. The number of people who were employed increased from 4 128 to 4 565 in 2001 and 2011 respectively and people who were not economically active also increased from 1 539 to 1 708 in the same period.



## 5.8.2.6. Monthly Household Income

The above figure shows distribution of households by monthly household income in ward 8. There has been slight increase on household with no monthly income, between 2001 and 2011 while there is high increase of household with monthly income between R1 601 - R3 200 in the same period.

## 5.8.2.7. Dwelling Type



The figure above figure shows the distribution of households by type of dwelling in ward 8. Most of households in ward 8 were formal dwelling in 2001 and 2011. The informal households have slightly increased from 6 in 2001 to 28 in 2011.



## 5.8.2.8. Tenure Status

The figure above shows the distribution of households by tenure status in ward 8. Most of households in ward 8 were occupied rent free 2001 and 2011. The number of households that were owned and fully paid off increased from 462 (2001) to 552 (2011),

## 5.8.2.9. Toilet Facilities



The above figure shows the distribution of households by toilet facilities in ward 8, Majority of household in ward 8 had flush toilet connected to sewerage system in both 2001 and 2011. There are also a few households that have flush toilet (with septic tank) in the ward.



## 5.8.2.10. Source of Water

The above figure shows the distribution of household by source of water. Majority of households in ward 8 had access to piped water inside the dwelling/yard in both 2001 and 2011.