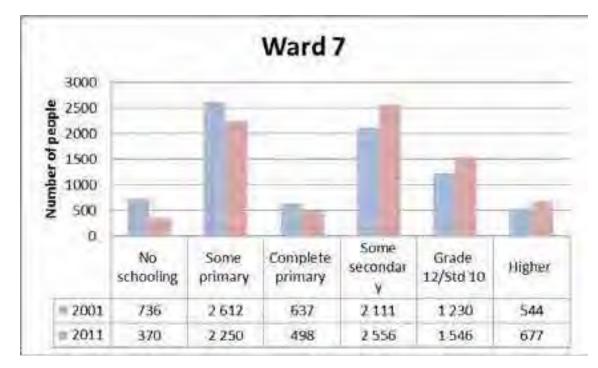

ar vir besigheidsontwikkelingsdoeleindes                                                                                  |  |  |  |

- 5.7. WARD 7
- 5.7.1. Area Maps
- 5.7.1.1. Urban (Montagu)





# 5.7.2. Ward Information

# 5.7.2.1. Population



The above figure shows the distribution of population in ward 7 of Langeberg Municipality by population groups. There is a slight increase in all population groups in ward 7 between 2001 and 2011. Most of people residing in the ward were classified as coloureds in 2001 and 2011 followed by White population.



## 5.7.2.2. Language

The above figure shows the distribution of people by the main language spoken in ward 7. Afrikaans was the most spoken language followed by English and other languages in both 2001 and 2011.

## 5.7.2.3. Education



The above figure shows distribution of people by the level of education completed in the ward. The figure shows a decrease in the number of people with no schooling some primary and complete primary while there has been increase in the number of people who have some secondary to higher qualification between 2001 and 2011.



#### 5.7.2.4. Household Size

The figure above shows distribution of household by household size in ward 7. Most households had two members in both 2001 and 2011; there has been a decrease in the household that had 5 or more members in the same period.

## 5.7.2.5. Employment Status



The above figure shows the population distribution of people by official employment status in ward 7. The number of people who were employed increased from 2 923 to 3 373 in 2001 and 2