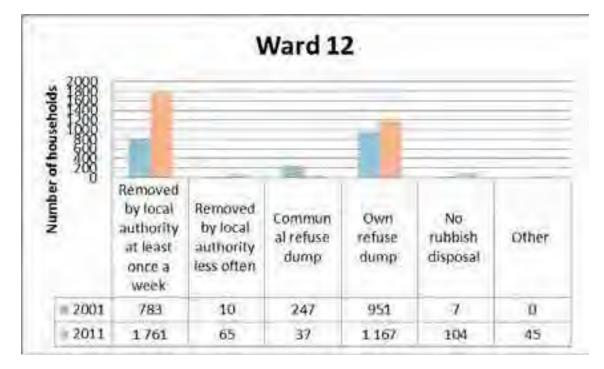

|                                             |                                                                                                      |                                                                                                                    |                           | 2015/16 | 2016/17 |
|---------------------------------------------|------------------------------------------------------------------------------------------------------|--------------------------------------------------------------------------------------------------------------------|---------------------------|---------|---------|
| Strategic objective                         | Predetermined objective                                                                              | Activity                                                                                                           | Responsible<br>Department | Target  | Target  |
| Energy efficiency for sustainable future    | To provide electricity<br>supply, manage demand<br>and maintain existing<br>infrastructure           | Replace 11 kV Oil<br>Insulated Switchgear<br>Robertson                                                             | Electricity               |         | 100%    |
| Energy efficiency for<br>sustainable future | To provide electricity<br>supply, manage demand<br>and maintain existing<br>infrastructure           | Install 11 kV<br>Capacitors                                                                                        | Electricity               | 100%    | 100%    |
| Energy efficiency for<br>sustainable future | To provide electricity<br>supply, manage demand<br>and maintain existing<br>infrastructure           | Upgrade 11 kV Line<br>to Angora                                                                                    | Electricity               | 100%    | 100%    |
| Energy efficiency for<br>sustainable future | To provide electricity<br>supply, manage demand<br>and maintain existing<br>infrastructure           | Upgrade 11 kV line to<br>Poortjieskloof                                                                            | Electricity               | 100%    |         |
| Energy efficiency for sustainable future    | To provide electricity<br>supply, manage demand<br>and maintain existing<br>infrastructure           | Upgrade 11 kV feeder<br>lines from Eskom<br>Substation to<br>Montagu Main<br>Substation                            | Electricity               |         | 100%    |
| Energy efficiency for sustainable future    | To provide electricity<br>supply, manage demand<br>and maintain existing<br>infrastructure           | Upgrade 11 kV cable<br>feeder from White<br>Street substation to<br>Van Zyl Street<br>Hospital substation          | Electricity               | 100%    |         |
| Energy efficiency for sustainable future    | To provide electricity<br>supply, manage demand<br>and maintain existing<br>infrastructure           | Upgrade Ashton 11<br>kV Line                                                                                       | Electricity               | 100%    |         |
| Energy efficiency for<br>sustainable future | To provide electricity<br>supply, manage demand<br>and maintain existing<br>infrastructure           | Upgrade McGregor /<br>Boesmansrivier 11 kV<br>Line                                                                 | Electricity               | 100%    |         |
| Provision of a clean<br>environment         | To provide a compliant<br>solid waste service and<br>upgrade and maintain<br>existing infrastructure | Application of closure<br>permit for McGregor,<br>Montagu and<br>Bonnievale sites to<br>complete<br>rehabilitation | Solid Waste               |         | 1       |
| Provision of a clean<br>environment         | To provide a compliant<br>solid waste service and<br>upgrade and maintain<br>existing infrastructure | Report quarterly on<br>compliance with the<br>National Waste<br>Management<br>Strategy                             | Solid Waste               | 4       | 4       |
| Provision of a clean<br>environment         | To provide and maintain a refuse removal service                                                     | Increase tonnage of<br>domestic waste<br>recycled                                                                  | Solid Waste               | 900     | 960     |