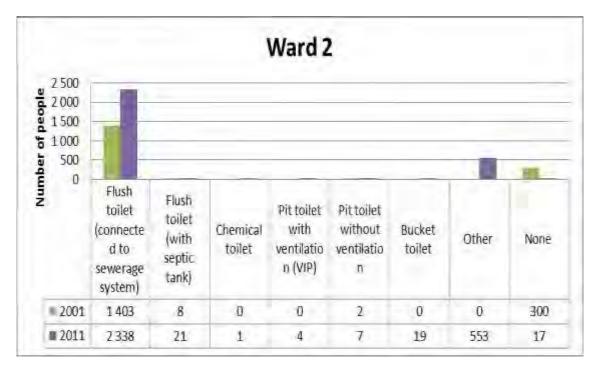

|                                                             |                                                                                                       |                                                                         |                           | 2015/16 | 2016/17 |
|-------------------------------------------------------------|-------------------------------------------------------------------------------------------------------|-------------------------------------------------------------------------|---------------------------|---------|---------|
| Strategic objective                                         | Predetermined objective                                                                               | Activity                                                                | Responsible<br>Department | Target  | Target  |
| Sustainable civil<br>engineering<br>infrastructure services | To provide quality water,<br>manage demand and<br>maintain existing<br>infrastructure                 | Limit unaccounted water                                                 | Water &<br>Sanitation     | 16%     | 15%     |
| Sustainable civil<br>engineering<br>infrastructure services | To provide quality water,<br>manage demand and<br>maintain existing<br>infrastructure                 | Microbiological<br>quality of water to<br>comply with SANS<br>standards | Water &<br>Sanitation     | 99%     | 99%     |
| Sustainable civil<br>engineering<br>infrastructure services | To provide quality water,<br>manage demand and<br>maintain existing<br>infrastructure                 | Achieve Blue Drop<br>status                                             | Water &<br>Sanitation     | 75%     | 85%     |
| Sustainable civil<br>engineering<br>infrastructure services | To provide quality water,<br>manage demand and<br>maintain existing<br>infrastructure                 | Piped water inside<br>dwelling                                          | Water &<br>Sanitation     | 14 081  | 14 081  |
| Sustainable civil<br>engineering<br>infrastructure services | To provide quality water,<br>manage demand and<br>maintain existing<br>infrastructure                 | Piped water inside<br>yard                                              | Water &<br>Sanitation     | 164     | 164     |
| Sustainable civil<br>engineering<br>infrastructure services | To provide quality water,<br>manage demand and<br>maintain existing<br>infrastructure                 | Using public tap                                                        | Water &<br>Sanitation     | 845     | 845     |
| Sustainable civil<br>engineering<br>infrastructure services | To provide all<br>communities with a<br>sanitation service and<br>maintain existing<br>infrastructure | Upgrade of existing<br>Waste Water Works                                | Water &<br>Sanitation     | 100%    | 100%    |
| Sustainable civil<br>engineering<br>infrastructure services | To provide all<br>communities with a<br>sanitation service and<br>maintain existing<br>infrastructure | Quality of effluent in terms of SANS standards                          | Water &<br>Sanitation     | 90%     | 90%     |
| Sustainable civil<br>engineering<br>infrastructure services | To provide all<br>communities with a<br>sanitation service and<br>maintain existing<br>infrastructure | Achieve Green Drop<br>status                                            | Water &<br>Sanitation     | 75%     | 85%     |
| Sustainable civil<br>engineering<br>infrastructure services | To provide all<br>communities with a<br>sanitation service and<br>maintain existing<br>infrastructure | Flush toilet<br>(connected) to<br>sewerage                              | Water &<br>Sanitation     | 14 410  | 14 410  |
| Sustainable civil<br>engineering<br>infrastructure services | To provide all<br>communities with a<br>sanitation service and<br>maintain existing<br>infrastructure | Flush toilet (with septic tank)                                         | Water &<br>Sanitation     | 194     | 194     |