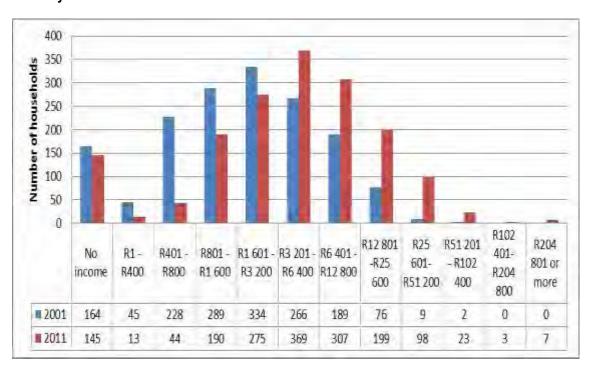

|                                                             |                                                                                                       |                                                                         |                           | 2015/16 | 2016/17 |
|-------------------------------------------------------------|-------------------------------------------------------------------------------------------------------|-------------------------------------------------------------------------|---------------------------|---------|---------|
| Strategic objective                                         | Predetermined objective                                                                               | Activity                                                                | Responsible<br>Department | Target  | Target  |
| Sustainable civil<br>engineering<br>infrastructure services | To provide quality water,<br>manage demand and<br>maintain existing<br>infrastructure                 | Limit unaccounted water                                                 | Water &<br>Sanitation     | 16%     | 15%     |
| Sustainable civil<br>engineering<br>infrastructure services | To provide quality water,<br>manage demand and<br>maintain existing<br>infrastructure                 | Microbiological<br>quality of water to<br>comply with SANS<br>standards | Water &<br>Sanitation     | 99%     | 99%     |
| Sustainable civil<br>engineering<br>infrastructure services | To provide quality water,<br>manage demand and<br>maintain existing<br>infrastructure                 | Achieve Blue Drop<br>status                                             | Water &<br>Sanitation     | 75%     | 85%     |
| Sustainable civil<br>engineering<br>infrastructure services | To provide quality water,<br>manage demand and<br>maintain existing<br>infrastructure                 | Piped water inside<br>dwelling                                          | Water &<br>Sanitation     | 14 081  | 14 081  |
| Sustainable civil<br>engineering<br>infrastructure services | To provide quality water,<br>manage demand and<br>maintain existing<br>infrastructure                 | Piped water inside<br>yard                                              | Water &<br>Sanitation     | 164     | 164     |
| Sustainable civil<br>engineering<br>infrastructure services | To provide quality water,<br>manage demand and<br>maintain existing<br>infrastructure                 | Using public tap                                                        | Water &<br>Sanitation     | 845     | 845     |
| Sustainable civil<br>engineering<br>infrastructure services | To provide all<br>communities with a<br>sanitation service and<br>maintain existing<br>infrastructure | Upgrade of existing<br>Waste Water Works                                | Water &<br>Sanitation     | 100%    | 100%    |
| Sustainable civil<br>engineering<br>infrastructure services | To provide all<br>communities with a<br>sanitation service and<br>maintain existing<br>infrastructure | Quality of effluent in terms of SANS standards                          | Water &<br>Sanitation     | 90%     | 90%     |
| Sustainable civil<br>engineering<br>infrastructure services | To provide all<br>communities with a<br>sanitation service and<br>maintain existing<br>infrastructure | Achieve Green Drop<br>status                                            | Water &<br>Sanitation     | 75%     | 85%     |
| Sustainable civil<br>engineering<br>infrastructure services | To provide all<br>communities with a<br>sanitation service and<br>maintain existing<br>infrastructure | Flush toilet<br>(connected) to<br>sewerage                              | Water &<br>Sanitation     | 14 410  | 14 410  |
| Sustainable civil<br>engineering<br>infrastructure services | To provide all<br>communities with a<br>sanitation service and<br>maintain existing<br>infrastructure | Flush toilet (with septic tank)                                         | Water &<br>Sanitation     | 194     | 194     |

#### 2.4.5. FINANCIAL SERVICES

|                               |                                                                 |                                                                                                                                |                            | 2015/16 | 2016/17 |
|-------------------------------|-----------------------------------------------------------------|--------------------------------------------------------------------------------------------------------------------------------|----------------------------|---------|---------|
| Strategic objective           | Predetermined objective                                         | Activity                                                                                                                       | Responsible<br>Department  | Target  | Target  |
| Sound Financial<br>Management | To manage SCM<br>processes to comply<br>with legal requirements | Annual review of<br>SCM policy in line<br>with legal<br>requirements                                                           | Supply chain management    | 100%    | 100%    |
| Sound Financial<br>Management | Management of<br>municipal revenue,<br>expenditure and finance  | Timeous submission<br>of financial<br>statements                                                                               | Budget and support service | 100%    | 100%    |
| Sound Financial<br>Management | Management of<br>municipal revenue,<br>expenditure and finance  | Review all legislative<br>required budget<br>implementation<br>policies                                                        | Budget and support service | 7       | 7       |
| Sound Financial<br>Management | Management of<br>municipal revenue,<br>expenditure and finance  | Financial viability<br>measured in terms of<br>the available cash to<br>cover fixed operating<br>expenditure                   | Budget and support service | 0.4     | 0.4     |
| Sound Financial<br>Management | Management of<br>municipal revenue,<br>expenditure and finance  | Financial viability<br>measured in terms of<br>the municipality's<br>ability to meet it's<br>service debt<br>obligations       | Budget and support service | 37      | 37      |
| Sound Financial<br>Management | Management of<br>municipal revenue,<br>expenditure and finance  | Financial viability<br>measured in terms of<br>the outstanding<br>service debtors                                              | Budget and support service | 7.60%   | 7.60%   |
| Sound Financial<br>Management | Management of<br>municipal revenue,<br>expenditure and finance  | Achievement of a<br>payment percentage<br>of at least 97%                                                                      | Income                     | 97%     | 97%     |
| Sound Financial<br>Management | Management of<br>municipal revenue,<br>expenditure and finance  | Complete<br>Supplementary<br>Valuation Roll                                                                                    | Income                     | 1       | 1       |
| Sound Financial<br>Management | Management of<br>municipal revenue,<br>expenditure and finance  | Maintain the asset<br>register in terms of<br>GRAP standards                                                                   | Budget and support service | 100%    | 100%    |
| Sound Financial<br>Management | Management of<br>municipal revenue,<br>expenditure and finance  | Maintain an<br>unqualified audit<br>opinion                                                                                    | Budget and support service | 100%    | 100%    |
| Sound Financial<br>Management | To provide affordable<br>services to indigent<br>household      | Provision of 6kl free<br>basic water per<br>indigent household<br>per month in terms of<br>the equitable share<br>requirements | Income                     | 6000    | 7000    |

|                               |                                                            |                                                                                                                                           |                           | 2015/16 | 2016/17 |
|-------------------------------|------------------------------------------------------------|-------------------------------------------------------------------------------------------------------------------------------------------|---------------------------|---------|---------|
| Strategic objective           | Predetermined objective                                    | Activity                                                                                                                                  | Responsible<br>Department | Target  | Target  |
| Sound Financial<br>Management | To provide affordable<br>services to indigent<br>household | Provision of free<br>basic sanitation to<br>indigent households<br>in terms of the<br>equitable share<br>requirements                     | Income                    | 6 000   | 7 000   |
| Sound Financial<br>Management | To provide affordable<br>services to indigent<br>household | Provision of 50kwh<br>free basic electricity<br>per indigent<br>household per month<br>in terms of the<br>equitable share<br>requirements | Income                    | 6 000   | 7 000   |
| Sound Financial<br>Management | To provide affordable<br>services to indigent<br>household | Provision of free<br>basic refuse removal<br>to indigent<br>households in terms<br>of the equitable<br>share requirements                 | Income                    | 6 000   | 7 000   |