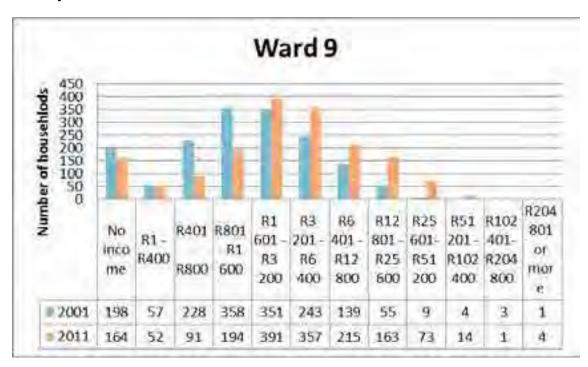

er of people with no schooling some primary and complete primary while there has been increase in the number of people who have some secondary to higher qualification between 2001 and 2011.



#### 5.9.2.4. Household Size

The figure above shows distribution of household by household size in ward 9. Most households had two members in 2011; there has been a decrease in the household that had 9 or more members in the same period.

## 5.9.2.5. Employment Status



The above figure shows the population distribution of people by official employment status in ward 9. The number of people who were employed increased from 1 886 to 2 028 in 2001 and 2011 respectively. People who were unemployed increased slightly and people not economically active decreased from 2 845 to 2 491 in the same period.



## 5.9.2.6. Monthly Household Income

The above figure shows distribution of households by monthly household income in ward 9. There has been slight decrease on household with no monthly income, between 2001 and 2011 while there is high increase of household with monthly income between R3 201 – R6 400 in the same period.

## 5.9.2.7. Dwelling Type



The figure above figure shows the distribution of households by type of dwelling in ward 9. Most of households in ward 9 were formal dwelling in 2001 and 2011. The informal households have increased from 60 in 2001 to 226 in 2011.



## 5.9.2.8. Tenure Status

The figure above shows the distribution of households by tenure status in ward 9. Most of households in ward 9 were owned and fully paid off in 2001 and 2011. The number of households