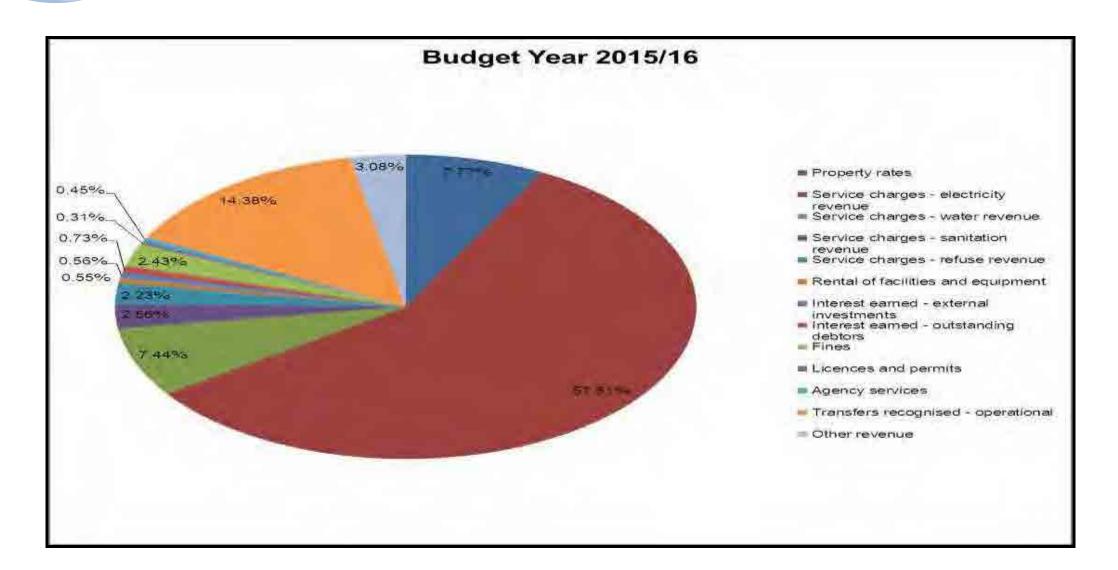

Taxation                                                  |                 |                |                |
| Surplus/(Deficit) after taxation                          | 408 110         | 2 348 190      | 1 767 590      |
| Attributable to minorities                                |                 |                |                |
| Surplus/(Deficit) attributable to municipality            | 408 110         | 2 348 190      | 1 767 590      |
| Share of surplus/ (deficit) of associate                  |                 |                |                |
| Surplus/(Deficit) for the year                            | 408 110         | 2 348 190      | 1 767 590      |

Revenue by Source: The graph below shows the funding of the 2015/16 budget per revenue source expressed as a %.

90



Expenditure by Type: The graph below shows how the 2015/16 budget will be spent per expenditure type expressed as %



# **Free Basic Services**

The municipality is currently providing free basic services to 7 472 indigent consumers and the amount in Rand value is shown below:

- Refuse R 9 305 140
- Water (Basic charges) R 3 635 600
- Sewerage R 12 038 740
- Electricity R 4 272 650

3.5.1.2.

#### LANGEBERG MUNICIPALITY

# RISK REGISTER 2015/2016

| NUMBER | DEPARTMENT  | RISK<br>DESCRIPTION                                                      | ROOT CAUSES                                                                                                                                                                            | IMPACT | LIKELIHOOD | INHE-RENT RISK | CURRENT CONTROL<br>P