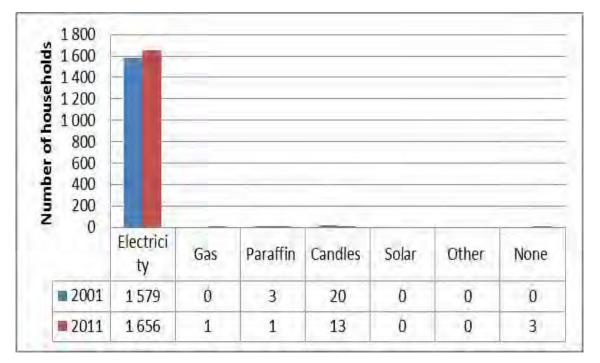

1.2.9. Toilet Facilities

2015/2016 IDP Review



The above figure shows the distribution of households by toilet facilities in ward 1, Majority of household in ward 1 had flush toilet connected to sewerage system in both 2001 and 2011.



#### 5.1.2.10. Source of Water

The above figure shows the distribution of household by source of water. Majority of households in ward 1 had access to piped water inside the dwelling/yard in both 2001 and 2011.

## 5.1.2.11. Refuse Disposal

2015/2016 IDP Review



The above figure shows the distribution of household by refuse disposal. Majority of households in ward 1 had their refuse disposal removed by local authority in both 2001 and 2011. Four households in ward 1 used their own refuse disposal while one household had no rubbish disposal in 2011.



### 5.1.2.12. Energy for Lighting

The above figure shows the distribution of household by energy for lighting. Majority of households in ward 1 used electricity as a source of energy for lighting in both 2001 and 2011. Few households in ward 1 used candles as their source of energy for lighting.

# 5.1.3. Ward Planning

# 5.1.3.1 Ward Priorities

|    | WARD / WYK 1<br>WARD BASED PLANNING<br>WYKS-GEBASEERDE BEPLANNING                                                                                                        |    |                                                                                                   |