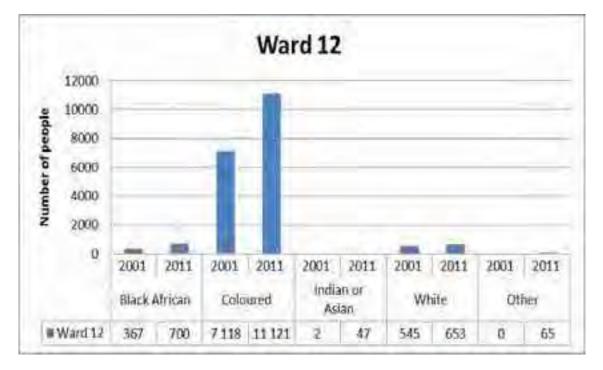

N GOP-VERGADERINGS GELIG |
|-----------------------------------------------------------------------------------------------------------------------|
| A decision was taken to postphone the meeting                                                                         |
| 'n Besluit is geneem om die vergadering uit te stel                                                                   |

- 5.12. WARD 12
- 5.12.1. Area Maps
- 5.12.1.1. Urban (Montagu)



# 5.12.2. Ward Information

# 5.12.2.1. Population



The above figure shows the distribution of population in ward 12 of Langeberg Municipality by population groups. The population has increased in all population groups in ward 12 between 2001 and 2011. Most of people residing in the ward were classified as coloureds in 2001 and 2011.



### 5.12.2.2. Language

The above figure shows the distribution of population in ward 12 of Langeberg Municipality by population groups. The population has increased in all population groups in ward 12 between 2001 and 2011. Most of people residing in the ward were classified as coloureds in 2001 and 2011.

## 5.12.2.3. Education



The above figure shows distribution of people by the level of education completed in the ward. The figure shows a decrease in the number of people with no schooling while there has been increase in the number of people who have some primary to higher qualification between 2001 and 2011.



### 5.12.2.4. Household Size

The figure above shows distribution of household by household size in ward 12. Most households had two members in 2011; there has been an incr