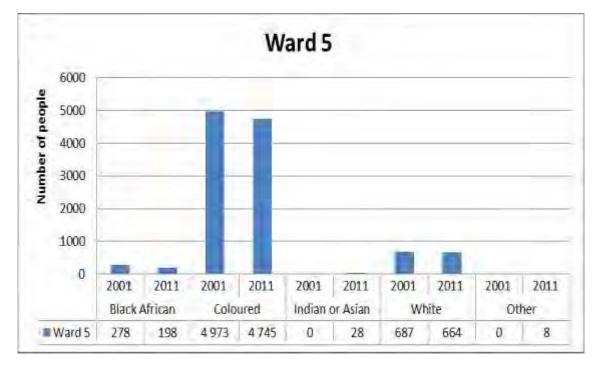

|  |  |

| WARD / WYK 4<br>SECTOR-SPECIFIC INPUTS RAISED IN IDP MEETINGS<br>SEKTOR-SPESIFIEKE INSETTE IN GOP-VERGADERINGS GELIG |
|----------------------------------------------------------------------------------------------------------------------|
| A decision was taken to postpone the meeting                                                                         |
| 'n Besluit is geneem om die vergadering uit te stel                                                                  |

- 5.5. WARD 5
- 5.5.1. Area Maps
- 5.5.1.1. Urban (McGregor)



## 5.2. Ward Information

# 5.5.2.1. Population



The above figure shows the distribution of population in ward 5 of Langeberg Municipality by population groups. The population has decreased in basically all population groups in the ward between 2001 and 2011. Most of people residing in wards in were classified as coloureds in 2001 and 2011.



### 5.5.2.2. Language

The above figure shows the distribution of people by the main language spoken in ward 5. Afrikaans was the most spoken language followed by English and other languages in both 2001 and 2011.

### 5.5.2.3. Education



The above figure shows distribution of people by the level of education completed in ward 5. The figure shows a decrease in the number of people with no schooling and some primary while there has been increase in the number of people who have some secondary to