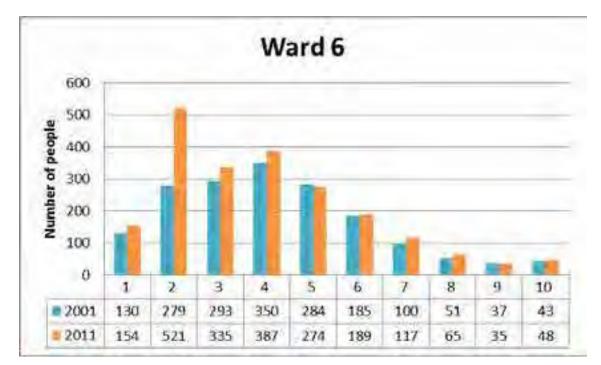

stribution of population in ward 6 of Langeberg Municipality by population groups. Most of people residing in wards in were classified as coloureds in 2001 and 2011. The population has increases are significant in coloured groups in the ward between 2001 and 2011.



### 5.6.2.2. Language

The above figure shows the distribution of people by the main language spoken in ward 6. Afrikaans was the most spoken language followed by English and other languages in both 2001 and 2011.

### 5.6.2.3. Education



The above figure shows distribution of people by the level of education completed in the ward. The figure shows a decrease in the number of people with no schooling while there has been increase in the number of people who have some form of education at other levels between 2001 and 2011.



#### 5.6.2.4. Household Size

The figure above shows distribution of household by household size in ward 6. Most households had two members in 2011; there has been an increase in the household that had 3 or more members in the same period.

### 5.6.2.5. Employment Status



The above figure shows the population distribution of people by official employment status in ward 6. The number of people who were employed increased from 2 960 to 3 859 in 2001 and 2011 respectively while people not economically active also increased from 1 560 to 2 137 in the same period.



### 5.6.2.6. Monthly Household Income

The above figure shows distribution of households by monthly household income in ward 6. There has been slight increase on household with no monthly income, between 2001 and 2011 while the