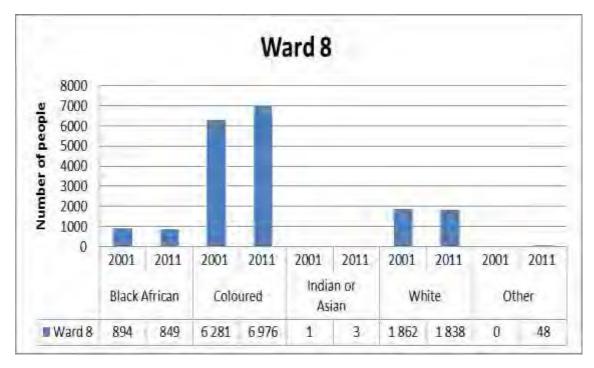

e factory                                                             |  |  |  |  |  |
| Gesondheid                                          | Spreek die gesongheidsrisikos van die baksteenfabriek aan: Verskuif die fabriek                                              |  |  |  |  |  |
|                                                     | Provide a taxi/bus stop for patients                                                                                         |  |  |  |  |  |
|                                                     | Voorsien 'n taxi-/busstop vir pasiënte                                                                                       |  |  |  |  |  |

- 5.8. WARD 8
- 5.8.1. Area Maps
- 5.8.1.1. Rural (Bonnievale)



## 5.8.2. Ward Information

## 5.8.2.1. Population



The above figure shows the distribution of population in ward 8 of Langeberg Municipality by population groups. The coloured population is showing an increase while the Black African and White have a slight decrease in numbers between 2001 and 2011. Most of people residing in the ward in were classified as coloureds in 2001 and 2011.

## 5.8.2.2. Language



The above figure shows the distribution of people by the main language spoken in ward 8. Afrikaans was the most spoken language followed by IsiXhosa and other languages in both 2001 and 2011. It is noted that the number of IsiXhosa speaking people have dropped.

#### 5.8.2.3. Education



The above figure shows distribution of people by the level of education completed in the ward. The figure shows a decrease in the number of people