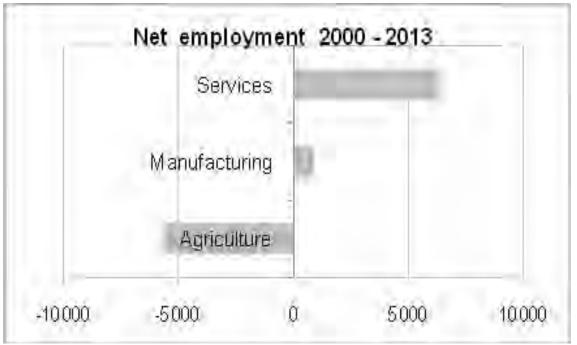

sectors (GVA)

- Manufacturing (34.2%)
- Agriculture, forestry and fishing (17.8%)
- Wholesale and retail trade, catering and accommodation (12.3%)

## LABOUR MARKET

|      | Total<br>Population<br>Aged 15 + 65 | Labour<br>force | LFPR% | Employed | Unemployed | Unemployment<br>rate (%) |
|------|-------------------------------------|-----------------|-------|----------|------------|--------------------------|
| 2001 | 51280                               | 29783           | 58.08 | 26138    | 3645       | 12.24                    |
| 2011 | 640/28                              | 39145           | 61.14 | 34713    | 4432       | 11,32                    |

## Sector contribution to employment (Cencus 2011):



## 2015/2016 IDP Review

## Income distribution by individual (Cencus 2011):





## ACCESS TO BASIC SERVICES, 2013



## 3.4. Current Situation in the Langeberg Municipal Area

Langeberg Municipality has shown much improvement over the years with respect to all areas of its socio-economic environment as discussed below. The socio-economic profile illustrates how the socio-economic environment impacts on the standard of living within the Langeberg municipal area.

The low population growth rates in conjunction with the faster growing economy have led to decreasing unemployment rates in Langeberg. This has in turn led to increasing household and per capita income. Although unemployment has decreased between 2001 and 2011, poverty still remains a challenge within the Langeberg Municipality.

## 3.4.1. Demographics

## 3.4.1.1. Population

In 2013, Langeberg had the smal