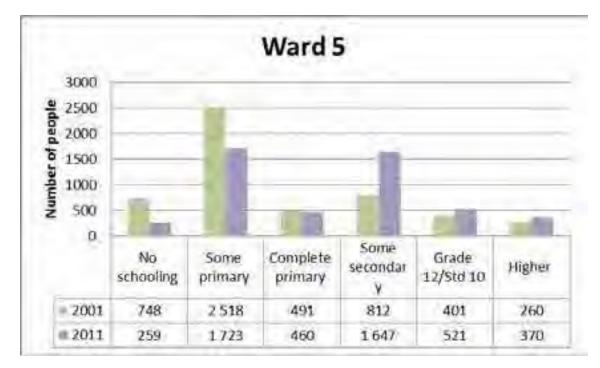

|
| 'n Besluit is geneem om die vergadering uit te stel                                                                  |

- 5.5. WARD 5
- 5.5.1. Area Maps
- 5.5.1.1. Urban (McGregor)



## 5.2. Ward Information

# 5.5.2.1. Population



The above figure shows the distribution of population in ward 5 of Langeberg Municipality by population groups. The population has decreased in basically all population groups in the ward between 2001 and 2011. Most of people residing in wards in were classified as coloureds in 2001 and 2011.



### 5.5.2.2. Language

The above figure shows the distribution of people by the main language spoken in ward 5. Afrikaans was the most spoken language followed by English and other languages in both 2001 and 2011.

### 5.5.2.3. Education



The above figure shows distribution of people by the level of education completed in ward 5. The figure shows a decrease in the number of people with no schooling and some primary while there has been increase in the number of people who have some secondary to higher education between 2001 and 2011.



### 5.5.2.4. Household Size

The figure above shows distribution of household by household size in ward 5. Most households had two members in both 2001 and 2011; there has been a decrease in the household that had 5 or more members in the same period.

## 5.5.2.5. Employment Status



The above figure shows the population distribution of people by official employment status in ward 5. The number of people who were employed decreased from 2 467 to 2 138 in 2001 and 2011 respectively while p