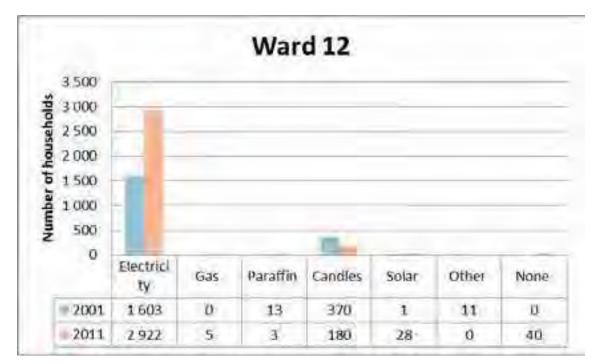

#### 2.4.4. DIRECTORATE: ENGINEERING SERVICES

|                                             |                                                                                            |                                                                                     |                           | 2015/16 | 2016/17 |
|---------------------------------------------|--------------------------------------------------------------------------------------------|-------------------------------------------------------------------------------------|---------------------------|---------|---------|
| Strategic objective                         | Predetermined<br>objective                                                                 | Activity                                                                            | Responsible<br>Department | Target  | Target  |
| Energy efficiency for<br>sustainable future | To provide electricity<br>supply, manage demand<br>and maintain existing<br>infrastructure | Management of<br>electrical provisioning<br>system                                  | Electricity               | 7.50%   | 7.50%   |
| Energy efficiency for<br>sustainable future | To provide electricity<br>supply, manage demand<br>and maintain existing<br>infrastructure | Electricity (at least min. service level)                                           | Electricity               | 15 350  | 15 400  |
| Energy efficiency for<br>sustainable future | To provide electricity<br>supply, manage demand<br>and maintain existing<br>infrastructure | Execution of a electricity meter audit                                              | Electricity               | 75%     | 100%    |
| Energy efficiency for<br>sustainable future | To provide electricity<br>supply, manage demand<br>and maintain existing<br>infrastructure | Electricity repairs and maintenance                                                 | Electricity               | 95%     | 95%     |
| Energy efficiency for<br>sustainable future | To provide electricity<br>supply, manage demand<br>and maintain existing<br>infrastructure | Electrification of low cost housing                                                 | Electricity               | 200     | 200     |
| Energy efficiency for<br>sustainable future | To provide electricity<br>supply, manage demand<br>and maintain existing<br>infrastructure | Replace Prepaid<br>Meters                                                           | Electricity               | 100     | 100     |
| Energy efficiency for<br>sustainable future | To provide electricity<br>supply, manage demand<br>and maintain existing<br>infrastructure | New Connections on application                                                      | Electricity               | 20      | 20      |
| Energy efficiency for<br>sustainable future | To provide electricity<br>supply, manage demand<br>and maintain existing<br>infrastructure | Street Lighting<br>Housing Projects                                                 | Electricity               |         | 50      |
| Energy efficiency for<br>sustainable future | To provide electricity<br>supply, manage demand<br>and maintain existing<br>infrastructure | High Mast Mthuthise<br>(Open space<br>between Wolhuter<br>and Mthuthise<br>Streets) | Electricity               |         | 1       |
| Energy efficiency for<br>sustainable future | To provide electricity<br>supply, manage demand<br>and maintain existing<br>infrastructure | High Mast Lights<br>happy Valley                                                    | Electricity               |         | 1       |
| Energy efficiency for<br>sustainable future | To provide electricity<br>supply, manage demand<br>and maintain existing<br>infrastructure | High Mast Lights<br>McGregor                                                        | Electricity               |         | 1       |