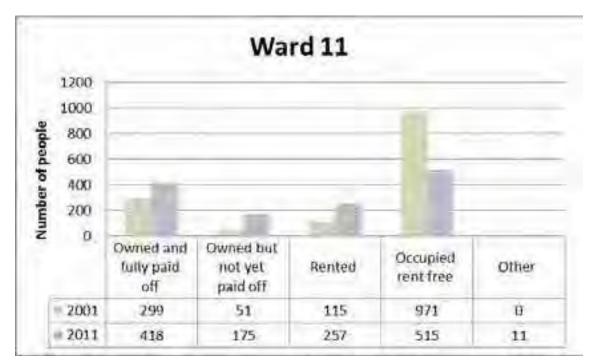

ward 11. The number of people who were employed increased from 2 457 to 2 628 in 2001 and 2011 respectively and people who were not economically active increased from 897 to 1 144 in the same period.



### 5.11.2.6. Monthly Household Income

The above figure shows distribution of households by monthly household income in ward 11. There has been slight increase on household with no monthly income, between 2001 and 2011 while there is high increase of household with monthly income between R3 201 – R6 400 in the same period.

# 5.11.2.7. Dwelling Type



The figure above figure shows the distribution of households by type of dwelling in ward 11. Most of households in ward 11 were formal dwelling in 2001 and 2011. The informal households have slightly increased from 7 in 2001 to 11 in 2011.



#### 5.11.2.8. Tenure Status

The figure above shows the distribution of households by tenure status in ward 11. Most of households in ward 11 were occupied rent free in 2001 and 2011. The number of households that were owned and fully paid off increased from 299 (2001) to 418 (2011).

### 5.11.2.9. Toilet Facilities



The above figure shows the distribution of households by toilet facilities in ward 11, Majority of household in ward 11 had flush toilet connected to sewerage system in both 2001 and 2011.



## 5.11.2.10. Source of Water

The above figure shows the distribution of household by source of water. Majority of households in ward 11 had access to piped water inside the dwelling/yard in both 2001 and 2011.

#### 5.11.2.11. Refuse Disposal



The above figure shows the distribut