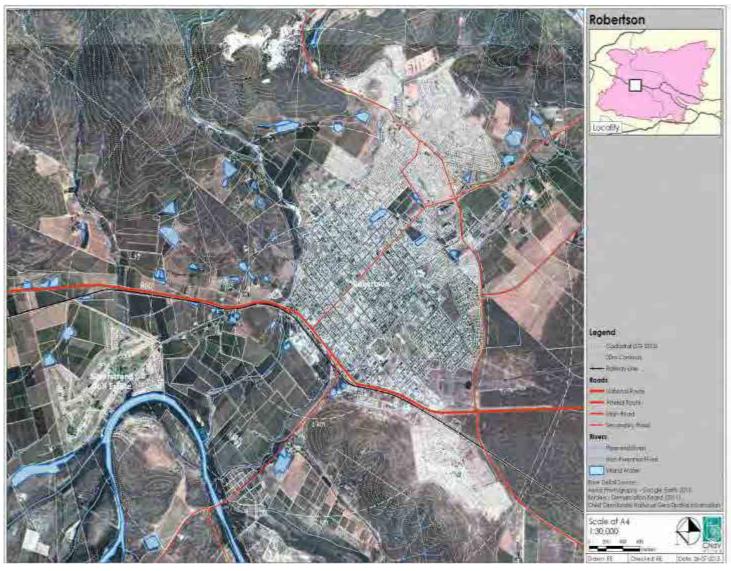

#### Robertson

Situated in the shadow of the majestic Langeberg Mountains, with the Breede River as its life blood, Robertson is the western gateway to The Heart of Route 62, only 1 ½ hours leisurely drive from Cape Town. With 150 years of history, Robertson has grown into one of the most attractive Cape Winelands towns, with Victorian buildings, jacaranda-lined streets and beautiful gardens.

In 1852 it was decided that a town needs to be established in this area and the farm of Mr. Van Zijl was purchased for the then enormous sum of 4 200 Pounds. The sale of plots at about 40 Pounds each and the laying of the cornerstone in 1853 of the Dutch Reformed Church on a well-situated block in the centre of town was considered the birth date of the town, which was named after Dr Robertson, then pastor at Swellendam. Traders and general dealer stores soon started to open up and several private schools were opened. By 1872 Robertson boasted a well-stocked Public Library and by 1880 a branch of the Standard Bank of South Africa was opened.