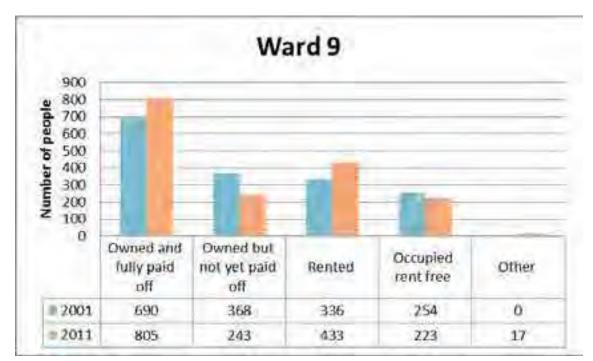

|                                                             |                                                                                                       |                                                                         |                           | 2015/16 | 2016/17 |
|-------------------------------------------------------------|-------------------------------------------------------------------------------------------------------|-------------------------------------------------------------------------|---------------------------|---------|---------|
| Strategic objective                                         | Predetermined objective                                                                               | Activity                                                                | Responsible<br>Department | Target  | Target  |
| Sustainable civil<br>engineering<br>infrastructure services | To provide quality water,<br>manage demand and<br>maintain existing<br>infrastructure                 | Limit unaccounted water                                                 | Water &<br>Sanitation     | 16%     | 15%     |
| Sustainable civil<br>engineering<br>infrastructure services | To provide quality water,<br>manage demand and<br>maintain existing<br>infrastructure                 | Microbiological<br>quality of water to<br>comply with SANS<br>standards | Water &<br>Sanitation     | 99%     | 99%     |
| Sustainable civil<br>engineering<br>infrastructure services | To provide quality water,<br>manage demand and<br>maintain existing<br>infrastructure                 | Achieve Blue Drop<br>status                                             | Water &<br>Sanitation     | 75%     | 85%     |
| Sustainable civil<br>engineering<br>infrastructure services | To provide quality water,<br>manage demand and<br>maintain existing<br>infrastructure                 | Piped water inside<br>dwelling                                          | Water &<br>Sanitation     | 14 081  | 14 081  |
| Sustainable civil<br>engineering<br>infrastructure services | To provide quality water,<br>manage demand and<br>maintain existing<br>infrastructure                 | Piped water inside<br>yard                                              | Water &<br>Sanitation     | 164     | 164     |
| Sustainable civil<br>engineering<br>infrastructure services | To provide quality water,<br>manage demand and<br>maintain existing<br>infrastructure                 | Using public tap                                                        | Water &<br>Sanitation     | 845     | 845     |
| Sustainable civil<br>engineering<br>infrastructure services | To provide all<br>communities with a<br>sanitation service and<br>maintain existing<br>infrastructure | Upgrade of existing<br>Waste Water Works                                | Water &<br>Sanitation     | 100%    | 100%    |
| Sustainable civil<br>engineering<br>infrastructure services | To provide all<br>communities with a<br>sanitation service and<br>maintain existing<br>infrastructure | Quality of effluent in terms of SANS standards                          | Water &<br>Sanitation     | 90%     | 90%     |
| Sustainable civil<br>engineering<br>infrastructure services | To provide all<br>communities with a<br>sanitation service and<br>maintain existing<br>infrastructure | Achieve Green Drop<br>status                                            | Water &<br>Sanitation     | 75%     | 85%     |
| Sustainable civil<br>engineering<br>infrastructure services | To provide all<br>communities with a<br>sanitation service and<br>maintain existing<br>infrastructure | Flush toilet<br>(connected) to<br>sewerage                              | Water &<br>Sanitation     | 14 410  | 14 410  |
| Sustainable civil<br>engineering<br>infrastructure services | To provide all<br>communities with a<br>sanitation service and<br>maintain existing<br>infrastructure | Flush toilet (with septic tank)                                         | Water &<br>Sanitation     | 194     | 194     |

|                                                             |                                                                                                                          |                                                                                                                                                                                                                        |                                     | 2015/16 | 2016/17 |
|-------------------------------------------------------------|--------------------------------------------------------------------------------------------------------------------------|------------------------------------------------------------------------------------------------------------------------------------------------------------------------------------------------------------------------|-------------------------------------|---------|---------|
| Strategic objective                                         | Predetermined objective                                                                                                  | Activity                                                                                                                                                                                                               | Responsible<br>Department           | Target  | Target  |
| Sustainable civil<br>engineering<br>infrastructure services | To upgrade and maintain stormwater infrastructure                                                                        | Upgrade of<br>Stormwater Network<br>infrastructure                                                                                                                                                                     | Roads,<br>Transport &<br>Stormwater | 2       | 2       |
| Sustainable civil<br>engineering<br>infrastructure services | To upgrade and maintain stormwater infrastructure                                                                        | Infrastructure -<br>Upgrading of<br>Stormwater Network<br>Montagu                                                                                                                                                      | Roads,<br>Transport &<br>Stormwater | 1       | 1       |
| Sustainable civil<br>engineering<br>infrastructure services | To upgrade and maintain stormwater infrastructure                                                                        | Maintenance of stormwater canals, catch pits and pipes                                                                                                                                                                 | Roads,<br>Transport &<br>Stormwater | 1 140   | 1 140   |
| Sustainable Integrated<br>Human Settlements                 | To provide access to<br>affordable and low cost<br>housing opportunities to<br>all citizens within the<br>municipal area | Housing projects<br>Ashton (Erf 187)                                                                                                                                                                                   | Housing                             |         | 161     |
| Sustainable Integrated<br>Human Settlements                 | To provide access to<br>affordable and low cost<br>housing opportunities to<br>all citizens within the<br>municipal area | Housing projects<br>McGregor (Erf 360)                                                                                                                                                                                 | Housing                             |         | 200     |
| Sustainable Integrated<br>Human Settlements                 | To manage urbanisation<br>in a considered manner<br>and to maintain a balance<br>between conservation<br>and development | Approval of building<br>plans within 30 days<br>for buildings less than<br>500m <sup>2</sup> and 60 days<br>for buildings larger<br>than 500m <sup>2</sup> after all<br>required information<br>is correctly submitted | Town<br>Planning                    | 90%     | 90%     |
| Sustainable Integrated<br>Human Settlements                 | To manage urbanisation<br>in a considered manner<br>and to maintain a balance<br>between conservation<br>and development | Processing of land<br>use applications<br>within 120 days after<br>receipt of all<br>outstanding and<br>relevant information<br>and documents                                                                          | Town<br>Planning                    | 100%    | 100%    |