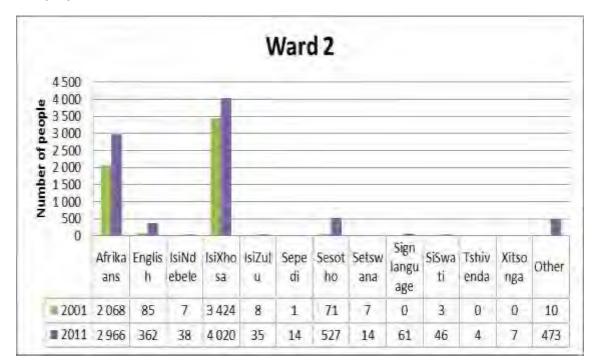

Registreer en dra huise oor aan eienaars                                                    |  |
|                                    | <ul> <li>Build bathrooms and toilets inside houses – earlier developments</li> </ul>        |  |
|                                    | Bou badkamers en toilette in huise – vroeë ontwikkelings                                    |  |

# 5.2. WARD 2

# 5.2.1. Area Map

**Robertson Urban** 



## 5.2.2. Ward Information

## 5.2.2.1. Population



The above figure shows the distribution of population in ward 2 of Langeberg Municipality by population groups. The population has increased in all population groups in ward 2 between 2001 and 2011. Most of people residing in the ward in were classified as Black African in 2001 and 2011followed by White population.



#### 5.2.2.2. Language

The above figure shows the distribution of people by the main language spoken in ward 2. IsiXhosa was the most spoken language followed by Afrikaans, Sesotho and other languages in both 2001 and 2011.

### 5.2.2.3. Education



The above figure shows distribution of people by the level of education completed in the ward. The figure shows a decrease in the number of people with no schooling while there has been increase in the number of people who have some education to higher qualification between 2001 and 2011.



#### 5.2.2.4. Household Size

The figure above shows distribution of household by household size in ward 2. Most households had two members in both 2001 and 2011; there has been an increase in the household that had 4 or more members in the same period.