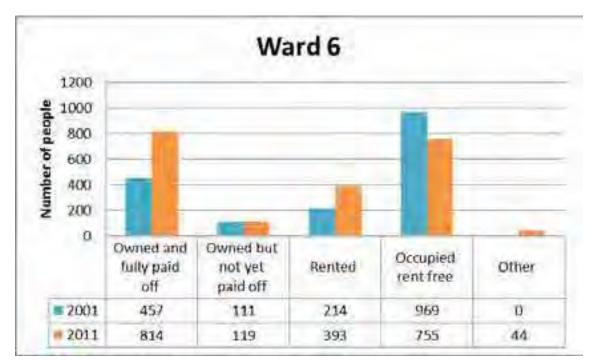

ward 6. The number of people who were employed increased from 2 960 to 3 859 in 2001 and 2011 respectively while people not economically active also increased from 1 560 to 2 137 in the same period.



### 5.6.2.6. Monthly Household Income

The above figure shows distribution of households by monthly household income in ward 6. There has been slight increase on household with no monthly income, between 2001 and 2011 while there is a high increase of household with monthly income between R3 201 – R6 400 in the same period.

### 5.6.2.7. Dwelling Type



The figure above figure shows the distribution of households by type of dwelling in ward 6. Most of households in ward 6 were formal dwelling in 2001 and 2011. The informal households have slightly increased from 16 in 2001 to 55 in 2011.



### 5.6.2.8. Tenure Status

The figure above shows the distribution of households by tenure status in ward 6. Most of households in ward 6 were occupied rent free 2001 and 2011. The number of households that were owned and fully paid off increased from 457 (2001) to 814 (2011),

### 5.6.2.9. Toilet Facilities



The above figure shows the distribution of households by toilet facilities in ward 6, Majority of household in ward 6 had flush toilet connected to sewerage system in both 2001 and 2011.



### 5.6.2.10. Source of Water

The above figure shows the distribution of household by source of water. Majority of households in ward 6 had access to piped water inside the dwelling/yard in both 2001 and 2011.

#### 5.6.2.11. Refuse Disposal



The above figure shows the distribution of house