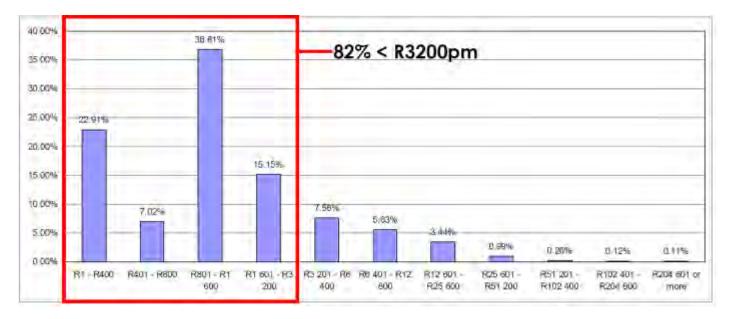

ed sectors (GVA)

- Manufacturing (34.2%)
- Agriculture, forestry and fishing (17.8%)
- Wholesale and retail trade, catering and accommodation (12.3%)

## LABOUR MARKET

|      | Total<br>Population<br>Aged 15 + 65 | Labour<br>force | LFPR% | Employed | Unemployed | Unemployment<br>rate (%) |
|------|-------------------------------------|-----------------|-------|----------|------------|--------------------------|
| 2001 | 51280                               | 29783           | 58.08 | 26138    | 3645       | 12.24                    |
| 2011 | 640/28                              | 39145           | 61.14 | 34713    | 4432       | 11,32                    |

## Sector contribution to employment (Cencus 2011):



## 2015/2016 IDP Review

## Income distribution by individual (Cencus 2011):





## ACCESS TO BASIC SERVICES, 2013



## 3.4. Current Situation in the Langeberg Municipal Area

Langeberg Municipality has shown much improvement over the years with respect to all areas of its socio-economic environment as discussed below. The socio-economic profile illustrates how the socio-economic environment impacts on the standard of living within the Langeberg municipal area.

The low population growth rates in conjunction with the faster growing economy have led to decreasing unemployment rates in Langeberg. This has in turn led to increasing household and per capita income. Although unemployment has decreased between 2001 and 2011, poverty still remains a challenge within the Langeberg Municipality.

## 3.4.1. Demographics

## 3.4.1.1. Population

In 2013, Langeberg had the sm