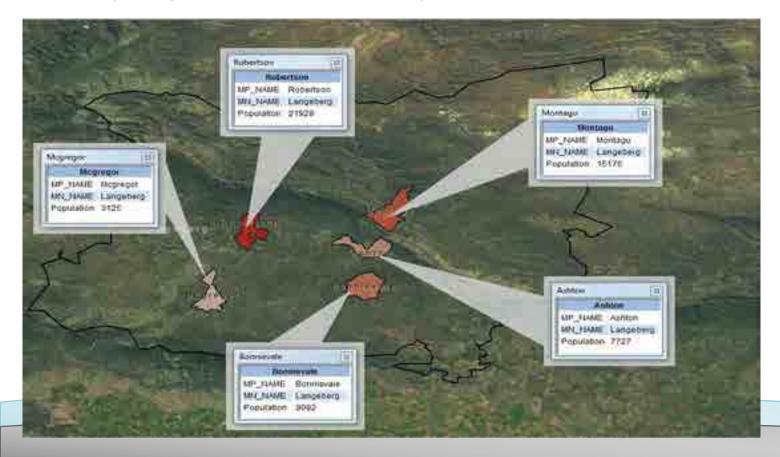

Langeberg Municipality covers a total area of approximately 4 517.4 km<sup>2</sup> and includes the towns of Ashton, Bonnievale, McGregor, Montagu and Robertson, as well as the rural areas adjacent to and between these towns.