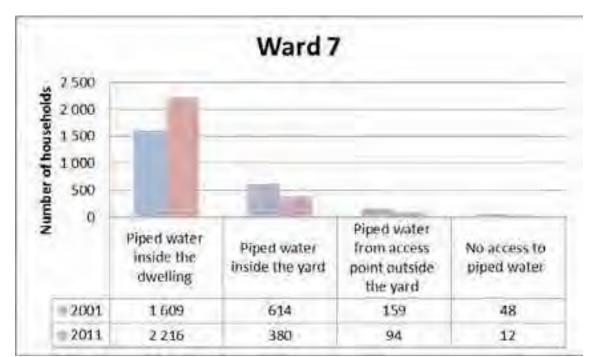

601 - R3 200 in the same period.

## 5.7.2.7. Dwelling Type



The figure above figure shows the distribution of households by type of dwelling in ward 7. Most of households in ward 7 were formal dwelling in 2001 and 2011. The informal households have increased from 59 in 2001 to 144 in 2011.



### 5.7.2.8. Tenure Status

The figure above shows the distribution of households by tenure status in ward 7. Most of households in ward 7 were owned and fully paid off in 2001 and 2011. The number of households that were rented in ward 7 increased from 515 (2001) to 740 (2011).

### 5.7.2.9. Toilet Facilities



The above figure shows the distribution of households by toilet facilities in ward 7, Majority of household in ward 7 had flush toilet connected to sewerage system in both 2001 and 2011.



### 5.7.2.10. Source of Water

The above figure shows the distribution of household by source of water. Majority of households in ward 7 had access to piped water inside the dwelling/yard in both 2001 and 2011.

## 5.7.2.11. Refuse Disposal



The above figure shows the distribution of household by refuse disposal. Majority of households in ward 7 had their refuse disposal removed by local authority in both 2001 and 2011 followed by a few households that have their own refuse dump. The numbers using a communal refuse dump have decreased over the period.



## 5.7.2.12. Energy for Lighting

The above figure shows the distribution of household by energy for lighting. Majority of households in ward 7 used electricity as a source of energy for lighting in both 2001 and 2011. The number of ho