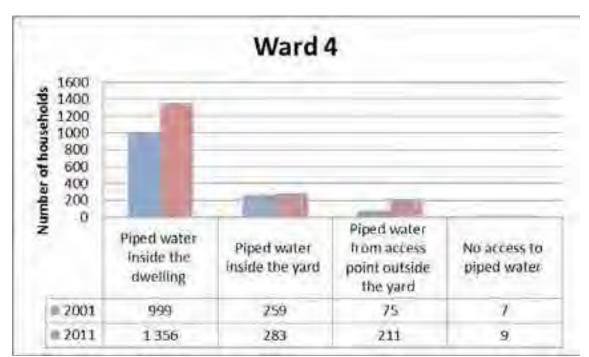

gure above figure shows the distribution of households by type of dwelling in ward 4. Most of households in ward 4 were formal dwelling in 2001 and 2011. The informal households have increased from 78 in 2001 to 292 in 2011.



#### 5.4.2.8. Tenure Status

The figure above shows the distribution of households by tenure status in ward 4. Most of households in ward 4 were owned and fully paid off in 2001 and 2011. The number of households that were rented in ward 4 increased from 151 (2001) to 263 (2011).

### 5.4.2.9. Toilet Facilities



The above figure shows the distribution of households by toilet facilities in ward 4, Majority of household in ward 4 had flush toilet connected to sewerage system in both 2001 and 2011. There are a number of people that have no toilet facilities at all.



### 5.4.2.10. Source of Water

The above figure shows the distribution of household by source of water. Majority of households in ward 4 had access to piped water inside the dwelling/yard in both 2001 and 2011. We do however have a few households that make use of a communal tap.

### 5.4.2.11. Refuse Disposal

|        |                                                                | 2                                              | Ward 4                      | k.                    |                           |       |
|--------|----------------------------------------------------------------|------------------------------------------------|-----------------------------|-----------------------|---------------------------|-------|
|        | Removed<br>by local<br>authority<br>at least<