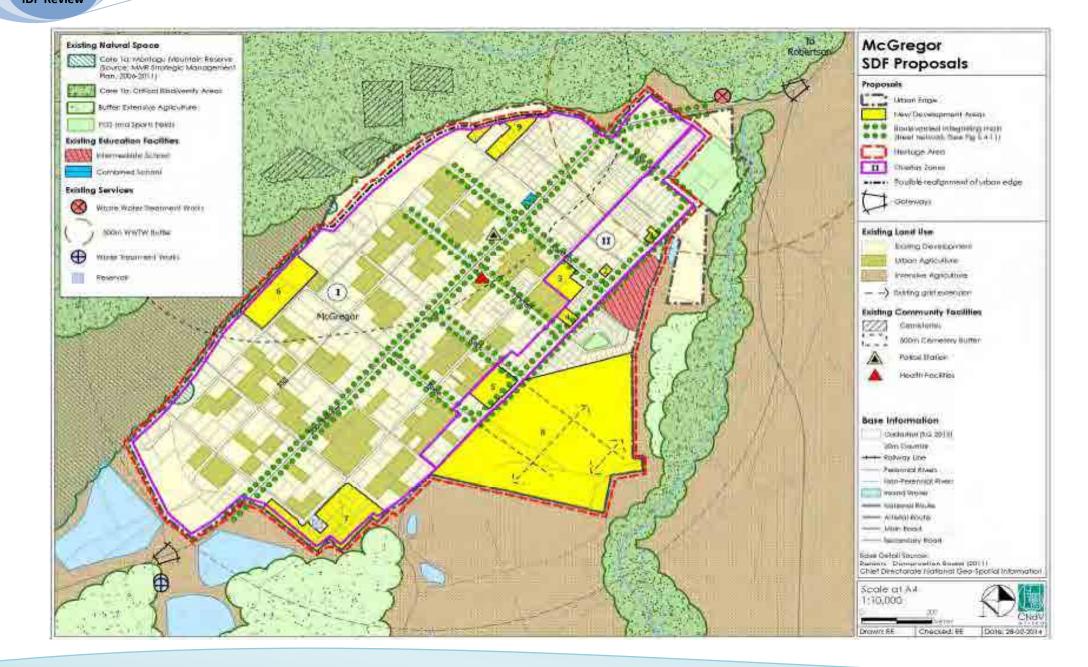

Langeberg Municipality covers a total area of approximately 4 517.4 km<sup>2</sup> and includes the towns of Ashton, Bonnievale, McGregor, Montagu and Robertson, as well as the rural areas adjacent to and between these towns.