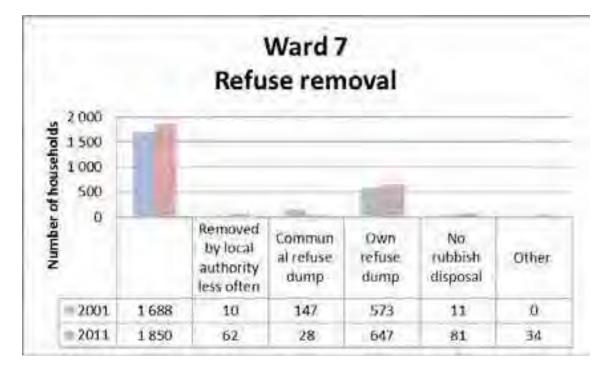

ds have increased from 59 in 2001 to 144 in 2011.



### 5.7.2.8. Tenure Status

The figure above shows the distribution of households by tenure status in ward 7. Most of households in ward 7 were owned and fully paid off in 2001 and 2011. The number of households that were rented in ward 7 increased from 515 (2001) to 740 (2011).

### 5.7.2.9. Toilet Facilities



The above figure shows the distribution of households by toilet facilities in ward 7, Majority of household in ward 7 had flush toilet connected to sewerage system in both 2001 and 2011.



### 5.7.2.10. Source of Water

The above figure shows the distribution of household by source of water. Majority of households in ward 7 had access to piped water inside the dwelling/yard in both 2001 and 2011.

## 5.7.2.11. Refuse Disposal



The above figure shows the distribution of household by refuse disposal. Majority of households in ward 7 had their refuse disposal removed by local authority in both 2001 and 2011 followed by a few households that have their own refuse dump. The numbers using a communal refuse dump have decreased over the period.



## 5.7.2.12. Energy for Lighting

The above figure shows the distribution of household by energy for lighting. Majority of households in ward 7 used electricity as a source of energy for lighting in both 2001 and 2011. The number of households that used candles as their source of energy for lighting has decreased.

# 5.7.3. Ward Planning

# 5.7.3.1 Ward Priorities

|