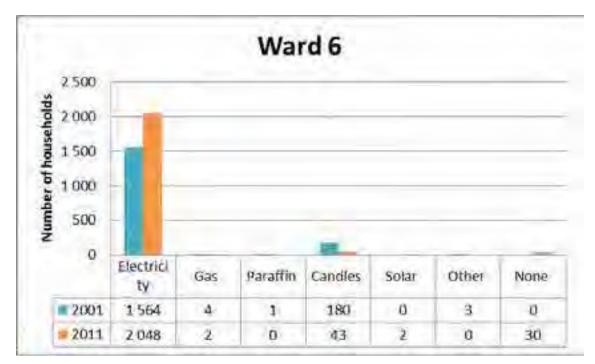

#### 2.4.4. DIRECTORATE: ENGINEERING SERVICES

|                                             |                                                                                            |                                                                                     |                           | 2015/16 | 2016/17 |
|---------------------------------------------|--------------------------------------------------------------------------------------------|-------------------------------------------------------------------------------------|---------------------------|---------|---------|
| Strategic objective                         | Predetermined<br>objective                                                                 | Activity                                                                            | Responsible<br>Department | Target  | Target  |
| Energy efficiency for<br>sustainable future | To provide electricity<br>supply, manage demand<br>and maintain existing<br>infrastructure | Management of<br>electrical provisioning<br>system                                  | Electricity               | 7.50%   | 7.50%   |
| Energy efficiency for<br>sustainable future | To provide electricity<br>supply, manage demand<br>and maintain existing<br>infrastructure | Electricity (at least min. service level)                                           | Electricity               | 15 350  | 15 400  |
| Energy efficiency for<br>sustainable future | To provide electricity<br>supply, manage demand<br>and maintain existing<br>infrastructure | Execution of a electricity meter audit                                              | Electricity               | 75%     | 100%    |
| Energy efficiency for<br>sustainable future | To provide electricity<br>supply, manage demand<br>and maintain existing<br>infrastructure | Electricity repairs and maintenance                                                 | Electricity               | 95%     | 95%     |
| Energy efficiency for<br>sustainable future | To provide electricity<br>supply, manage demand<br>and maintain existing<br>infrastructure | Electrification of low cost housing                                                 | Electricity               | 200     | 200     |
| Energy efficiency for<br>sustainable future | To provide electricity<br>supply, manage demand<br>and maintain existing<br>infrastructure | Replace Prepaid<br>Meters                                                           | Electricity               | 100     | 100     |
| Energy efficiency for<br>sustainable future | To provide electricity<br>supply, manage demand<br>and maintain existing<br>infrastructure | New Connections on application                                                      | Electricity               | 20      | 20      |
| Energy efficiency for<br>sustainable future | To provide electricity<br>supply, manage demand<br>and maintain existing<br>infrastructure | Street Lighting<br>Housing Projects                                                 | Electricity               |         | 50      |
| Energy efficiency for<br>sustainable future | To provide electricity<br>supply, manage demand<br>and maintain existing<br>infrastructure | High Mast Mthuthise<br>(Open space<br>between Wolhuter<br>and Mthuthise<br>Streets) | Electricity               |         | 1       |
| Energy efficiency for<br>sustainable future | To provide electricity<br>supply, manage demand<br>and maintain existing<br>infrastructure | High Mast Lights<br>happy Valley                                                    | Electricity               |         | 1       |
| Energy efficiency for<br>sustainable future | To provide electricity<br>supply, manage demand<br>and maintain existing<br>infrastructure | High Mast Lights<br>McGregor                                                        | Electricity               |         | 1       |

|                               |                                                            |                                                                                                                                           |                           | 2015/16 | 2016/17 |
|-------------------------------|------------------------------------------------------------|-------------------------------------------------------------------------------------------------------------------------------------------|---------------------------|---------|---------|
| Strategic objective           | Predetermined objective                                    | Activity                                                                                                                                  | Responsible<br>Department | Target  | Target  |
| Sound Financial<br>Management | To provide affordable<br>services to indigent<br>household | Provision of free<br>basic sanitation to<br>indigent households<br>in terms of the<br>equitable share<br>requirements                     | Income                    | 6 000   | 7 000   |
| Sound Financial<br>Management | To provide affordable<br>services to indigent<br>household | Provision of 50kwh<br>free basic electricity<br>per indigent<br>household per month<br>in terms of the<br>equitable share<br>requirements | Income                    | 6 000   | 7 000   |
| Sound Financial<br>Management | To provide affordable<br>services to indigent<br>household | Provision of free<br>basic refuse removal<br>to indigent<br>households in terms<br>of the equitable<br>share requirements                 | Income                    | 6 000   | 7 000   |