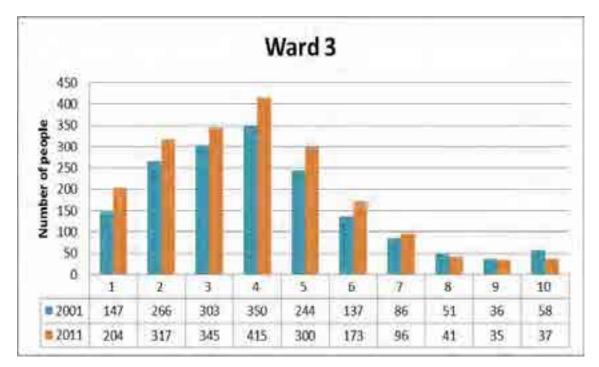

3 of Langeberg Municipality by population groups. The population has increased in all population groups in ward 3 between 2001 and 2011. Most of people residing in wards in were classified as coloureds in 2001 and 2011.



#### 5.3.2.2. Language

The above figure shows the distribution of people by the main language spoken in ward 3. Afrikaans was the most spoken language in ward 3 followed by English and other languages in both 2001 and 2011.

### 5.3.2.3. Education



The above figure shows distribution of people by the level of education completed in the ward. The figure shows a decrease in the number of people with no schooling some primary and complete primary while there has been increase in the number of people who have some secondary to higher qualification between 2001 and 2011.



#### 5.3.2.4. Household Size

The figure above shows distribution of household by household size in ward 3. Most households had four members in both 2001 and 2011; there has been an increase in the household that had 5 or more members in the same period.

### 5.3.2.5. Employment Status



The above figure shows the population distribution of people by official employment status in ward 3. The number of people who were employed increased from 1 847 to 2 534 in 2001 and 2011 and people who were unemployed 412 to 433 respectively while and not economically active decreased from 2 720 to 2 677 in the same period.



#### 5.3.2.6. Monthly Household Income

The above figure shows distribution of households by monthly household income in ward 3. There has been slight decrease on household with