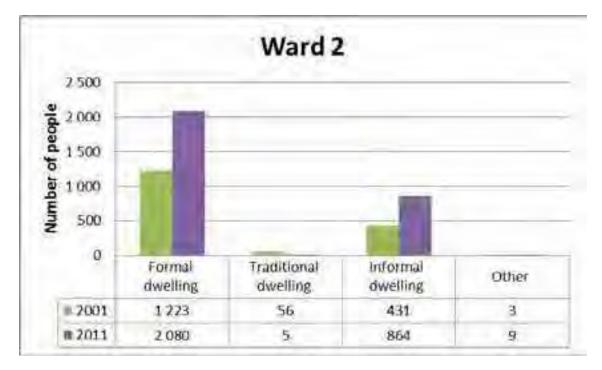

## SITUATIONAL ANALYSIS

#### 3.1. Geographic Overview

The local municipality of Langeberg lies within the beautiful Cape Winelands District. Other municipalities within the district include Breede Valley, Drakenstein, Stellenbosch and Witzenberg.

Langeberg Municipality covers a total area of approximately 4 517.4 km<sup>2</sup> and includes the towns of Ashton, Bonnievale, McGregor, Montagu and Robertson, as well as the rural areas adjacent to and between these towns.