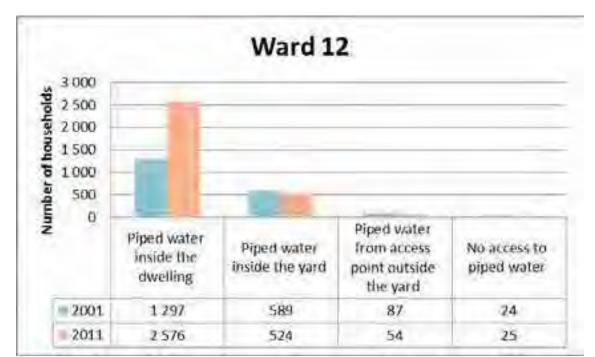

|                                                             |                                                                                                       |                                                                         |                           | 2015/16 | 2016/17 |
|-------------------------------------------------------------|-------------------------------------------------------------------------------------------------------|-------------------------------------------------------------------------|---------------------------|---------|---------|
| Strategic objective                                         | Predetermined objective                                                                               | Activity                                                                | Responsible<br>Department | Target  | Target  |
| Sustainable civil<br>engineering<br>infrastructure services | To provide quality water,<br>manage demand and<br>maintain existing<br>infrastructure                 | Limit unaccounted water                                                 | Water &<br>Sanitation     | 16%     | 15%     |
| Sustainable civil<br>engineering<br>infrastructure services | To provide quality water,<br>manage demand and<br>maintain existing<br>infrastructure                 | Microbiological<br>quality of water to<br>comply with SANS<br>standards | Water &<br>Sanitation     | 99%     | 99%     |
| Sustainable civil<br>engineering<br>infrastructure services | To provide quality water,<br>manage demand and<br>maintain existing<br>infrastructure                 | Achieve Blue Drop<br>status                                             | Water &<br>Sanitation     | 75%     | 85%     |
| Sustainable civil<br>engineering<br>infrastructure services | To provide quality water,<br>manage demand and<br>maintain existing<br>infrastructure                 | Piped water inside<br>dwelling                                          | Water &<br>Sanitation     | 14 081  | 14 081  |
| Sustainable civil<br>engineering<br>infrastructure services | To provide quality water,<br>manage demand and<br>maintain existing<br>infrastructure                 | Piped water inside<br>yard                                              | Water &<br>Sanitation     | 164     | 164     |
| Sustainable civil<br>engineering<br>infrastructure services | To provide quality water,<br>manage demand and<br>maintain existing<br>infrastructure                 | Using public tap                                                        | Water &<br>Sanitation     | 845     | 845     |
| Sustainable civil<br>engineering<br>infrastructure services | To provide all<br>communities with a<br>sanitation service and<br>maintain existing<br>infrastructure | Upgrade of existing<br>Waste Water Works                                | Water &<br>Sanitation     | 100%    | 100%    |
| Sustainable civil<br>engineering<br>infrastructure services | To provide all<br>communities with a<br>sanitation service and<br>maintain existing<br>infrastructure | Quality of effluent in terms of SANS standards                          | Water &<br>Sanitation     | 90%     | 90%     |
| Sustainable civil<br>engineering<br>infrastructure services | To provide all<br>communities with a<br>sanitation service and<br>maintain existing<br>infrastructure | Achieve Green Drop<br>status                                            | Water &<br>Sanitation     | 75%     | 85%     |
| Sustainable civil<br>engineering<br>infrastructure services | To provide all<br>communities with a<br>sanitation service and<br>maintain existing<br>infrastructure | Flush toilet<br>(connected) to<br>sewerage                              | Water &<br>Sanitation     | 14 410  | 14 410  |
| Sustainable civil<br>engineering<br>infrastructure services | To provide all<br>communities with a<br>sanitation service and<br>maintain existing<br>infrastructure | Flush toilet (with septic tank)                                         | Water &<br>Sanitation     | 194     | 194     |