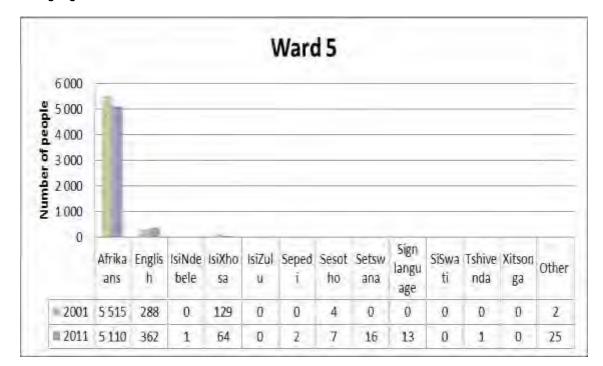

GOP-VERGADERINGS GELIG |
|----------------------------------------------------------------------------------------------------------------------|
| A decision was taken to postpone the meeting                                                                         |
| 'n Besluit is geneem om die vergadering uit te stel                                                                  |

- 5.5. WARD 5
- 5.5.1. Area Maps
- 5.5.1.1. Urban (McGregor)



## 5.2. Ward Information

# 5.5.2.1. Population



The above figure shows the distribution of population in ward 5 of Langeberg Municipality by population groups. The population has decreased in basically all population groups in the ward between 2001 and 2011. Most of people residing in wards in were classified as coloureds in 2001 and 2011.



### 5.5.2.2. Language

The above figure shows the distribution of people by the main language spoken in ward 5. Afrikaans was the most spoken language followed by English and other languages in both 2001 and 2011.

### 5.5.2.3. Education



The above figure shows distribution of people by the level of education completed in ward 5. The figure shows a decrease in the number of people with no schooling and some primary while there has been increase in the number of people who have some secondary to higher education between 2001 and 2011.



### 5.5.2.4. Household Size

The figure above shows distribution of household by household size in ward 5. Most households had two members in both 2001 and 2011; there has been a decrease in the household that had 5 or more members in the same period.