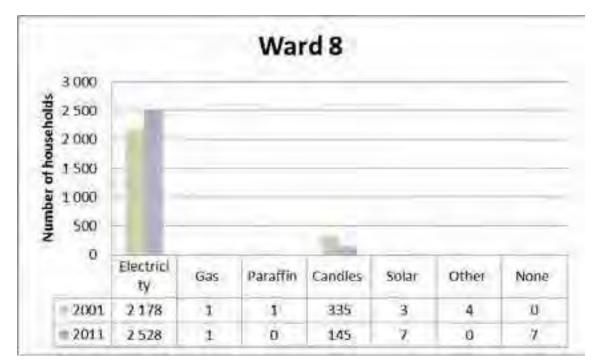

#### 2.4.4. DIRECTORATE: ENGINEERING SERVICES

|                                             |                                                                                            |                                                                                     |                           | 2015/16 | 2016/17 |
|---------------------------------------------|--------------------------------------------------------------------------------------------|-------------------------------------------------------------------------------------|---------------------------|---------|---------|
| Strategic objective                         | Predetermined<br>objective                                                                 | Activity                                                                            | Responsible<br>Department | Target  | Target  |
| Energy efficiency for<br>sustainable future | To provide electricity<br>supply, manage demand<br>and maintain existing<br>infrastructure | Management of<br>electrical provisioning<br>system                                  | Electricity               | 7.50%   | 7.50%   |
| Energy efficiency for<br>sustainable future | To provide electricity<br>supply, manage demand<br>and maintain existing<br>infrastructure | Electricity (at least min. service level)                                           | Electricity               | 15 350  | 15 400  |
| Energy efficiency for<br>sustainable future | To provide electricity<br>supply, manage demand<br>and maintain existing<br>infrastructure | Execution of a electricity meter audit                                              | Electricity               | 75%     | 100%    |
| Energy efficiency for<br>sustainable future | To provide electricity<br>supply, manage demand<br>and maintain existing<br>infrastructure | Electricity repairs and maintenance                                                 | Electricity               | 95%     | 95%     |
| Energy efficiency for<br>sustainable future | To provide electricity<br>supply, manage demand<br>and maintain existing<br>infrastructure | Electrification of low cost housing                                                 | Electricity               | 200     | 200     |
| Energy efficiency for<br>sustainable future | To provide electricity<br>supply, manage demand<br>and maintain existing<br>infrastructure | Replace Prepaid<br>Meters                                                           | Electricity               | 100     | 100     |
| Energy efficiency for<br>sustainable future | To provide electricity<br>supply, manage demand<br>and maintain existing<br>infrastructure | New Connections on application                                                      | Electricity               | 20      | 20      |
| Energy efficiency for<br>sustainable future | To provide electricity<br>supply, manage demand<br>and maintain existing<br>infrastructure | Street Lighting<br>Housing Projects                                                 | Electricity               |         | 50      |
| Energy efficiency for<br>sustainable future | To provide electricity<br>supply, manage demand<br>and maintain existing<br>infrastructure | High Mast Mthuthise<br>(Open space<br>between Wolhuter<br>and Mthuthise<br>Streets) | Electricity               |         | 1       |
| Energy efficiency for<br>sustainable future | To provide electricity<br>supply, manage demand<br>and maintain existing<br>infrastructure | High Mast Lights<br>happy Valley                                                    | Electricity               |         | 1       |
| Energy efficiency for<br>sustainable future | To provide electricity<br>supply, manage demand<br>and maintain existing<br>infrastructure | High Mast Lights<br>McGregor                                                        | Electricity               |         | 1       |