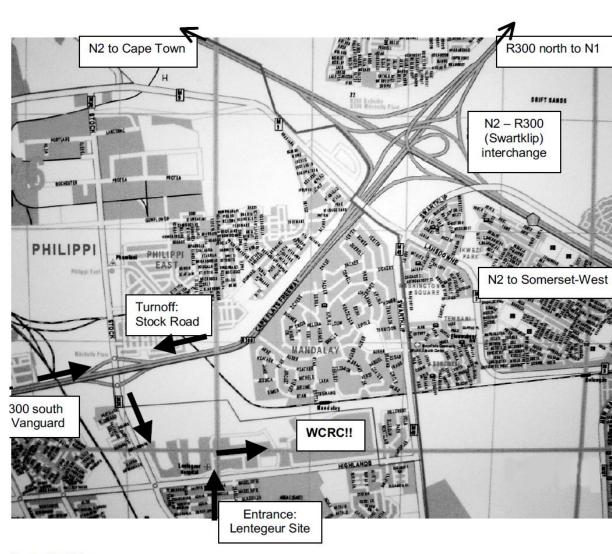

Directions to Lentegeur Hospital and the Western Cape Rehabilitation Centre (on the same site):

Corner Highlands and AZ Berman Drives, Lentegeur, Mitchells Plain.

GPS 34°14'79" S 18°36'94" E

## From the N1:

Take R300 south Go past the N2 First turn off once past the N2: Stock Road (Stock Road becomes AZ Berman) Left into Highlands Road (first set of traffic lights) Approximately 400m to the entrance of the Lentegeur Hospital site.

## From the N2:

Take R300 south First turn off: Stock Road (Stock Road becomes AZ Berman) Left into Highlands Road (first set of traffic lights) Approximately 400m to the entrance of the Lentegeur Hospital site.